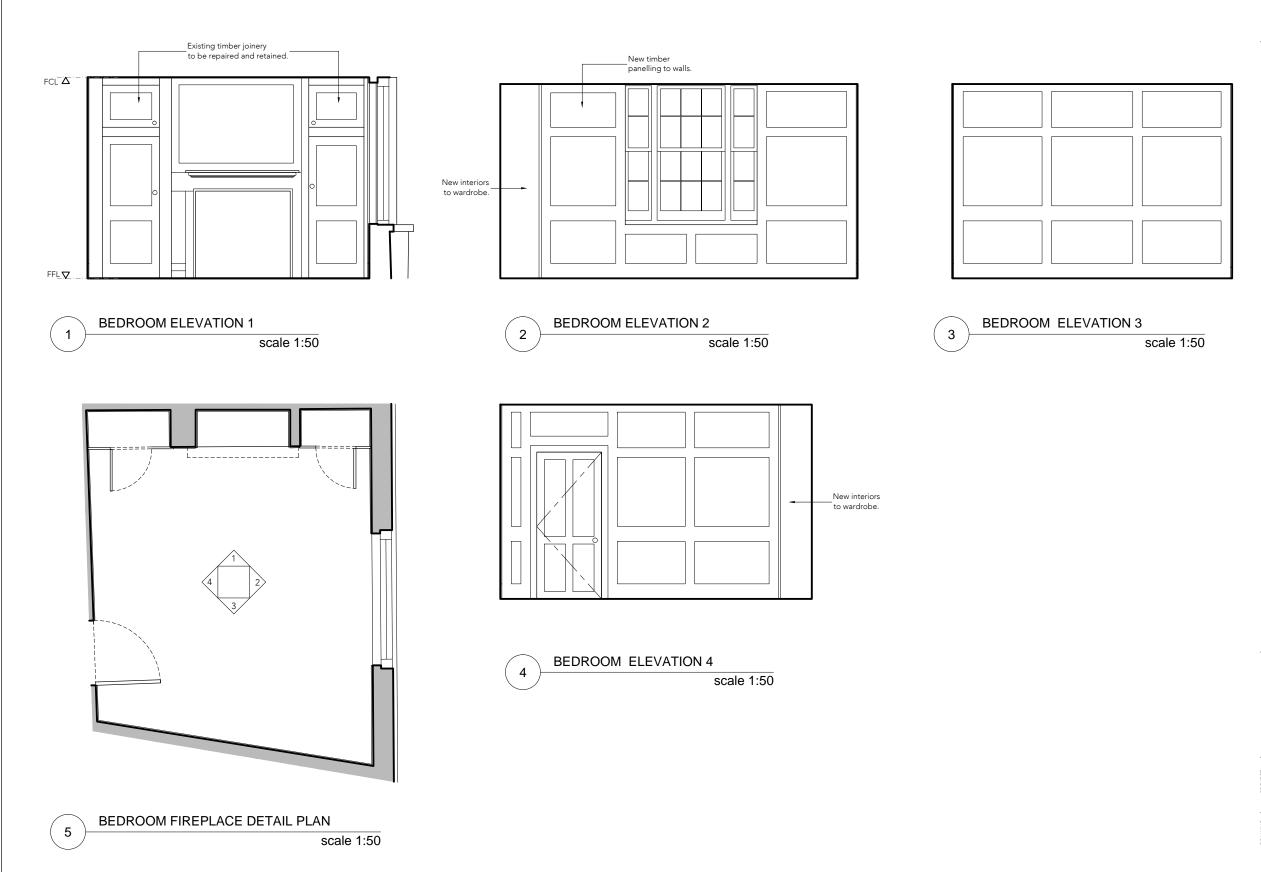

## 35 - FLASK WALK LONDON, NW3 1HH

## PLANNING APPLICATION PROPOSED INTERIOR ELEVATIONS BEDROOM

| DATE    | 24.02.2017 | DRAWN BY   | SC    | CHECKED BY | TG |
|---------|------------|------------|-------|------------|----|
| STATUS  | PLANNING   | SCALE @ A3 | 1:50  |            |    |
| JOB NO. | 178        | DWG NO.    | A-602 | REV        | -  |