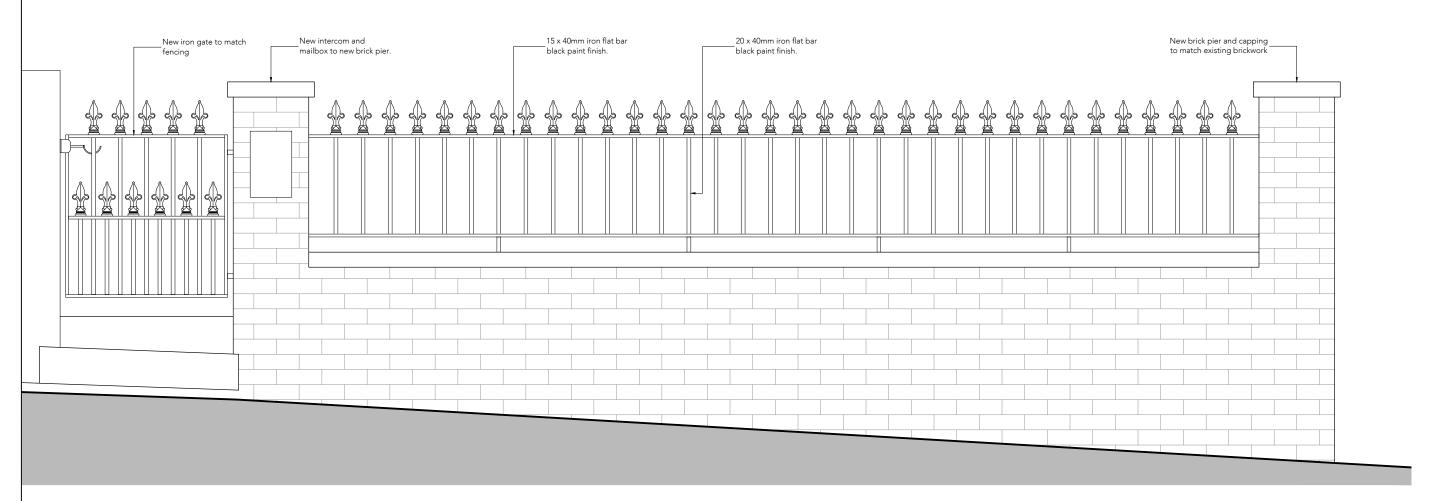

## 35 - FLASK WALK LONDON, NW3 1HH

PLANNING APPLICATION PROPOSED BOUNDARY FENCE DETAIL

| DATE                                                                               | 24.02.2017 | DRAWN BY   | SC    | CHECKED BY | TG |
|------------------------------------------------------------------------------------|------------|------------|-------|------------|----|
| STATUS                                                                             | PLANNING   | SCALE @ A3 | 1:20  |            |    |
| .OB NO.                                                                            | 178        | DWG NO.    | A-511 | REV        | -  |
| File - S:\TG-Studio-projects\178 - 35 Flask Walk\CAD\CURRENT\Planning\178_Flask_DT |            |            |       |            |    |