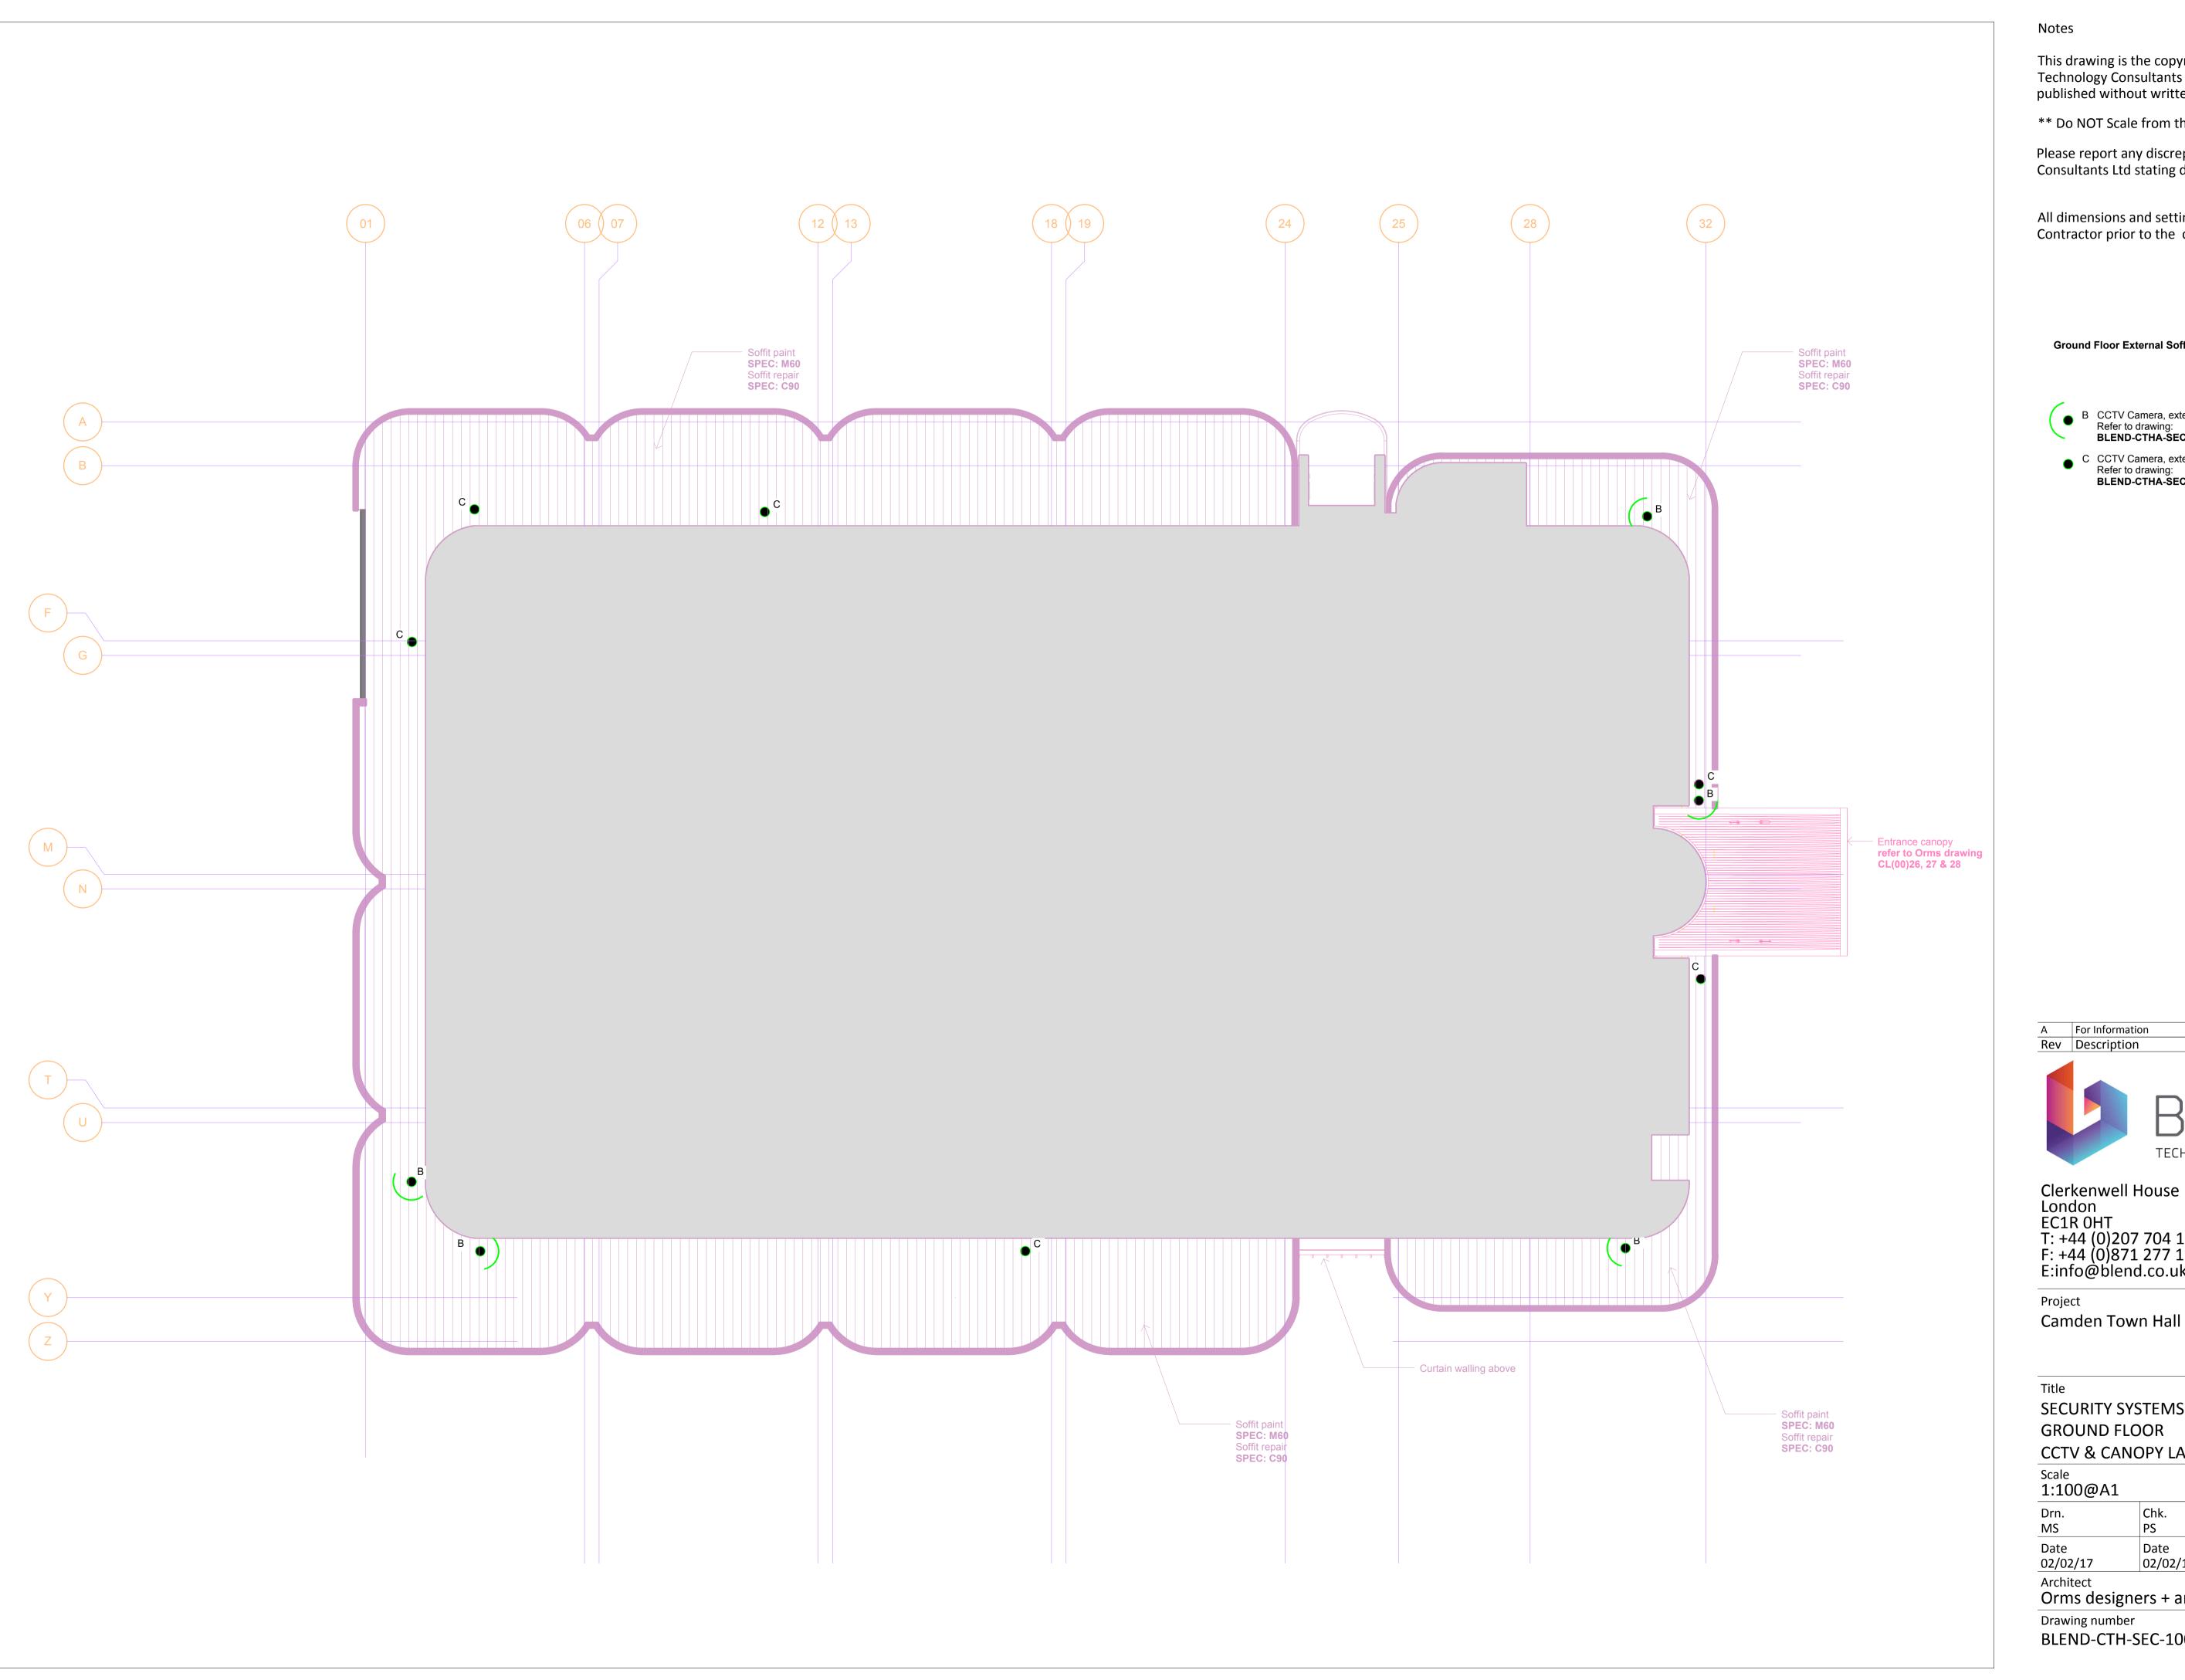

## **Ground Floor External Soffit**

C CCTV Camera, external fixed Refer to drawing:
BLEND-CTHA-SEC-100

02/02/17 A For Information Rev Description

Clerkenwell House London EC1R 0HT T: +44 (0)207 704 1500 F: +44 (0)871 277 1243 E:info@blend.co.uk

Project

SECURITY SYSTEMS

**GROUND FLOOR CCTV & CANOPY LAYOUT** 

Scale

| 1:100@A1         |               |               |  |
|------------------|---------------|---------------|--|
| Drn.<br>MS       | Chk.<br>PS    | App.<br>OM    |  |
| Date<br>02/02/17 | Date 02/02/17 | Date 02/02/17 |  |