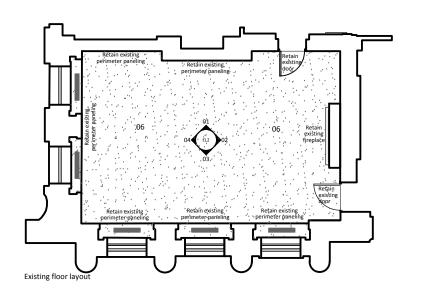

Existing View 01 -(refer to Existing plan key below)

Existing View 02/03 (Fireplace & External Windows)

Existing View 04 (Fireplace & External Windows)

Existing lacquered Timber paneling and existing Broadloom carpet

## NOTE: **Existing Finishes:**

- 1. Timber lacquered paneling
- 2. Timber lacquered Skirting
- 3. Timber lacquered Picture rail
- 4. White Painted Coving
- 5. White Paint finish
- 6. Existing Broadloom Carpet7. Existing Timber planking
- 8. Existing island rugs