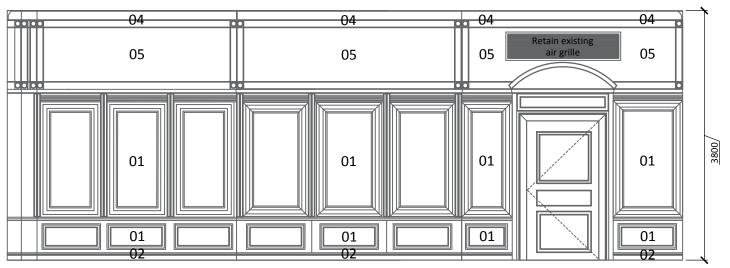

Typical Elevation 01

SILL HEIGHT

53 Tooley Street, London SE1 2QN

Egham, Surrey TW20 9LA T. 01784 274000

T. 020 7089 6000

INFORMATION ONLY

ISS Royal College of General Practition

Existing Meeting Room -Princes Gate Suite

1:50, 1:20 @ A0