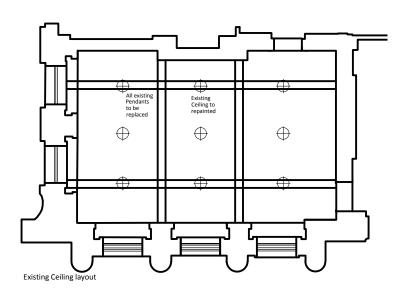

Existing View 01 -(refer to Existing plan key below)

Existing View 02/03 (Fireplace & External Windows)

Existing View 04 (Fireplace & External Windows)

Existing lacquered Timber paneling and existing Broadloom carpet

## NOTE: **Existing Finishes:**

- 1. Timber lacquered paneling
- 2. Timber lacquered Skirting
- 3. Timber lacquered Picture rail
- 4. White Painted Coving
- 5. White Paint finish
- 6. Existing Broadloom Carpet7. Existing Timber planking
- 8. Existing island rugs