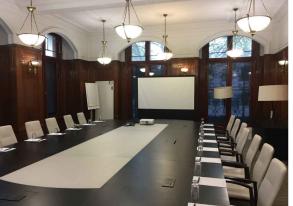

Existing View 01 -(refer to Existing plan key below)

Existing View 02/03 (Fireplace & External Windows)

Existing View 04 (Fireplace & External Windows)

Existing lacquered Timber paneling and existing Broadloom carpet

## NOTE: **Existing Finishes:**

- 1. Timber lacquered paneling
- 2. Timber lacquered Skirting
- 3. Timber lacquered Picture rail
- 4. White Painted Coving
- 5. White Paint finish
- 6. Existing Broadloom Carpet7. Existing Timber planking
- 8. Existing island rugs