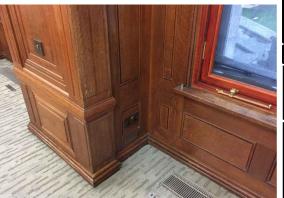

Existing View 01 -(refer to Existing plan key below)

Existing View 02/03 (Fireplace & External Windows)

Existing View 04 (Fireplace & External Windows)

Existing lacquered Timber paneling and existing Broadloom carpet

## NOTE: **Existing Finishes:**

- 1. Timber lacquered paneling
- 2. Timber lacquered Skirting
- 3. Timber lacquered Picture rail
- 4. White Painted Coving
- 5. White Paint finish
- 6. Existing Broadloom Carpet7. Existing Timber planking
- 8. Existing island rugs