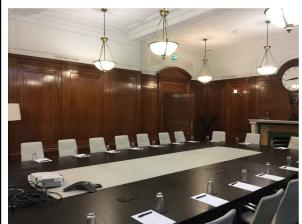

Existing View 01 -(refer to Existing plan key below)

Existing View 02/03 (Fireplace & External Windows)

Existing View 04 (Fireplace & External Windows)

Existing lacquered Timber paneling and existing Broadloom carpet

## NOTE: **Existing Finishes:**

- 1. Timber lacquered paneling
- 2. Timber lacquered Skirting
- 3. Timber lacquered Picture rail
- 4. White Painted Coving
- 5. White Paint finish
- 6. Existing Broadloom Carpet7. Existing Timber planking
- 8. Existing island rugs