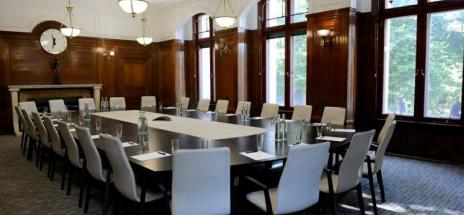

Existing View 01 -(refer to Existing plan key below)

Existing View 02/03 (Fireplace & External Windows)

Existing View 04 (Fireplace & External Windows)

Existing lacquered Timber paneling and existing Broadloom carpet

## NOTE: **Existing Finishes:**

- 1. Timber lacquered paneling
- 2. Timber lacquered Skirting
- 3. Timber lacquered Picture rail
- 4. White Painted Coving
- 5. White Paint finish
- 6. Existing Broadloom Carpet7. Existing Timber planking
- 8. Existing island rugs