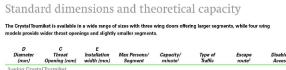

| Diameter<br>(mm) | Throat<br>Opening (mm) | Installation<br>width (mm) | Max Persons/<br>Segment | Capacity/<br>minute <sup>1</sup> | Type of<br>Traffic | Escape<br>route <sup>2</sup> | Disabled<br>Access |
|------------------|------------------------|----------------------------|-------------------------|----------------------------------|--------------------|------------------------------|--------------------|
| 3-wing Cryst     | alTourniket            |                            |                         |                                  |                    |                              |                    |
| 1600             | 649                    | 1650                       | 1                       | 2 x 22                           | •                  | 8                            |                    |
| 1800             | 749                    | 1850                       | 1                       | 2 x 22                           | •                  | -                            | -                  |
| 2000             | 849                    | 2050                       | 1                       | 2 x 22                           | 1                  |                              |                    |
| 2200             | 949                    | 2250                       | 1                       | 2 x 20                           | 1                  | *-                           | -                  |
| 2400             | 1049                   | 2450                       | 1                       | 2 x 18                           | •                  | 4-                           |                    |
| 2600             | 1149                   | 2650                       | 2                       | 2 x 33                           | 1                  | *-                           |                    |
| 2800             | 1249                   | 2850                       | 2                       | 2 x 31                           | 1                  | #-                           |                    |
| 3000             | 1349                   | 3050                       | 2                       | 2 x 29                           | 1                  | *-                           |                    |