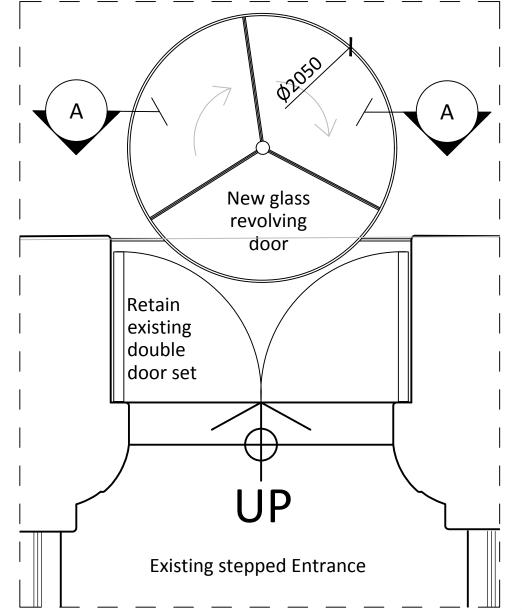

Revolving door specification & imagery

The Old Post Office 33 Station Road, Counting House, Egham, 53 Tooley Street, London SE1 2QN T. 01784 274000

INFORMATION ONLY

Royal College of General Practiti

30 Euston Square London NW1 2FB