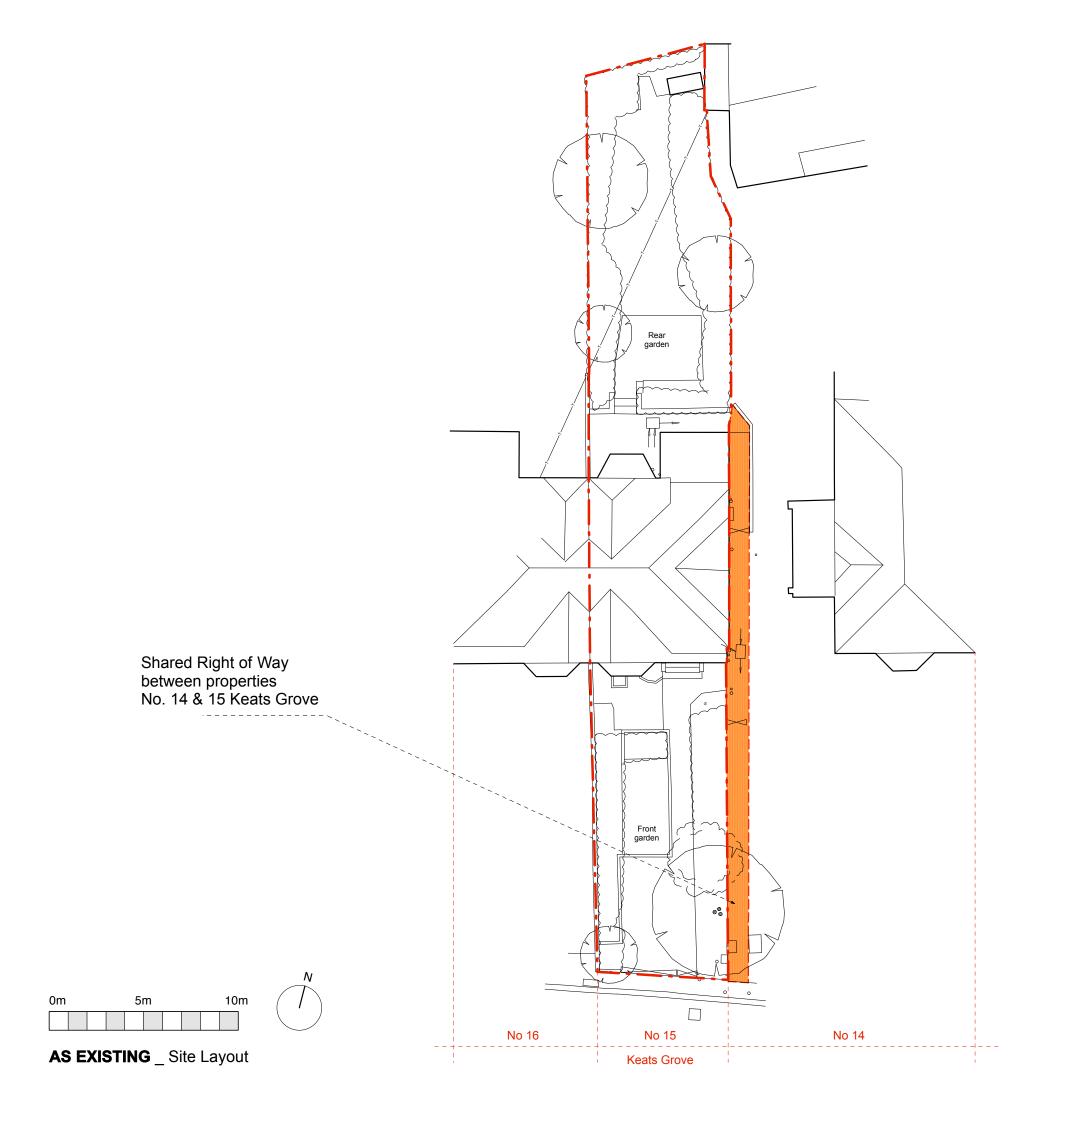

## ssue Statu

Sk Sketch E Existing Condition
D Design P Permissions
Tender C Contract

Site Boundary line

(B): Right of passage added (01.06.16/MS/GW)

(A): Corrected boundary line (20.05.16/MS)

(\_): Issued for Planning Application (24.02.16/GW)

## 15 Keats Grove

Existing
Site Plan
1:200@A3 February 2016

KG015-E002(B)