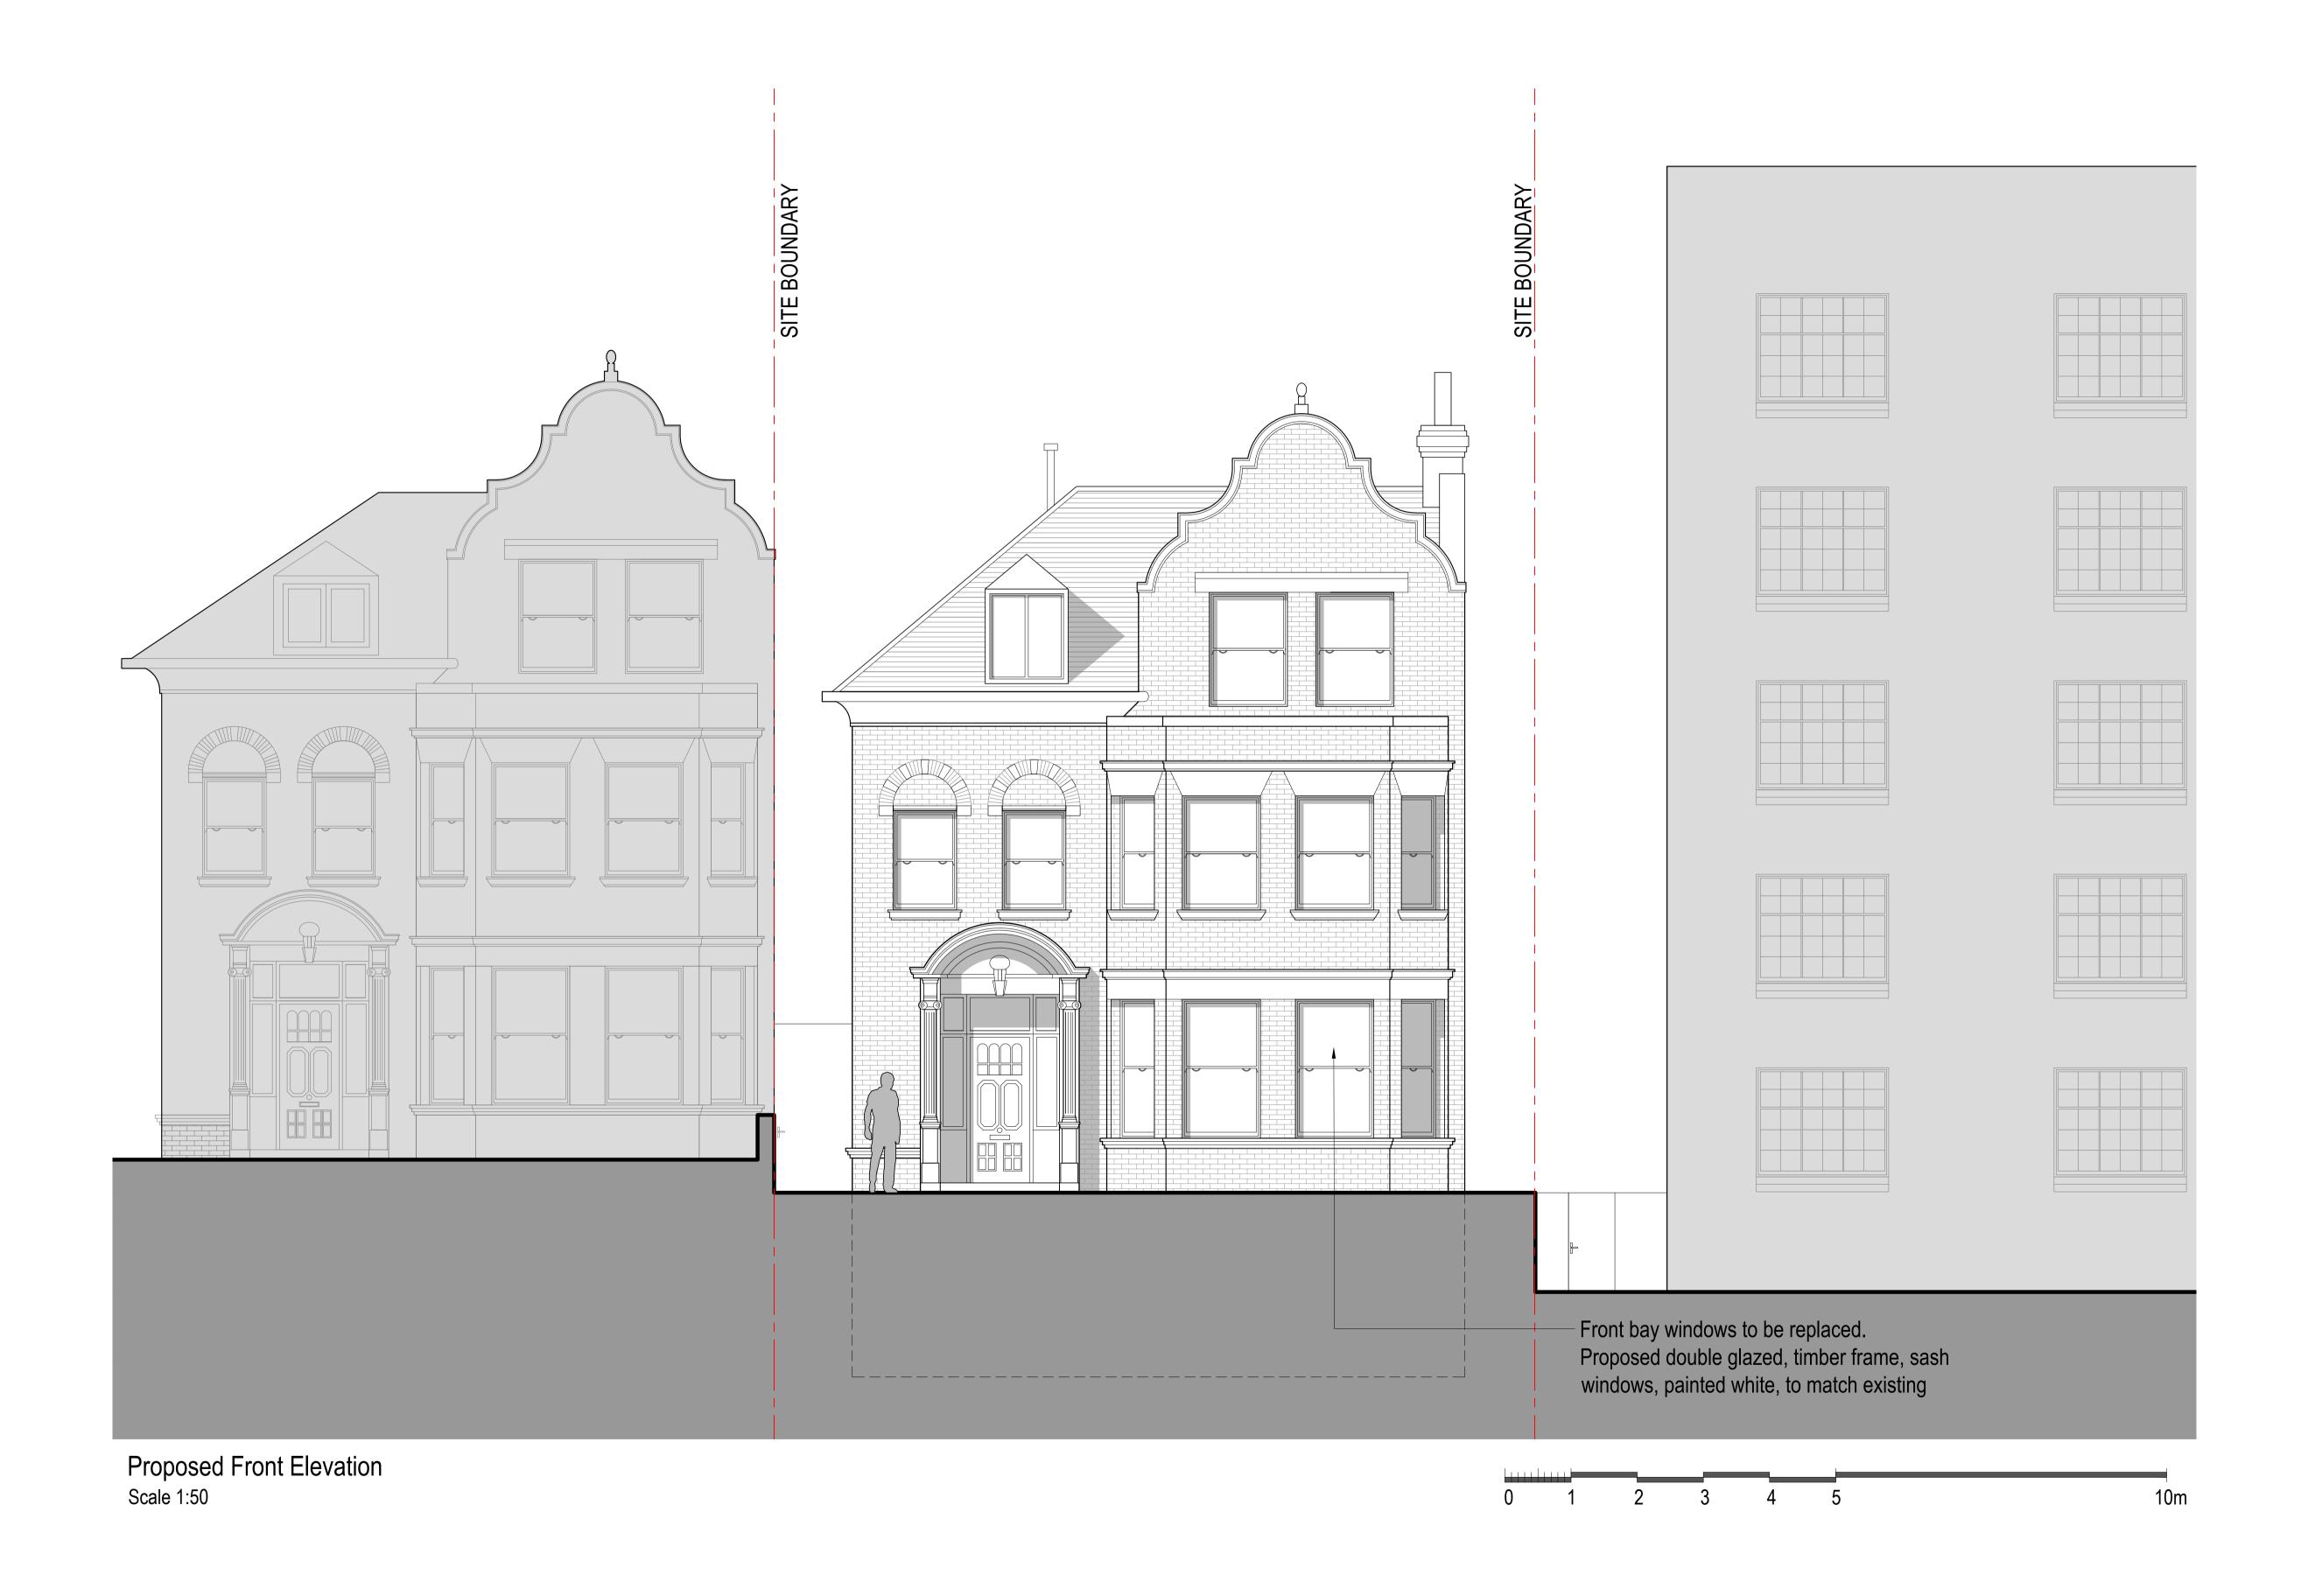

| PLANNING  General Notes:  THIS DRAWING HAS BEEN PREPARED BY DS DESIGN SOLUTIONS AND THE DATA CONTAINED HEREIN MAY | Rev. Description Date Signed Checked | Drawing Scale = 1:50 @ A1 1:100 @ A3 | Scale Date Drawn by Checked by 1:50 @ A1 24.11.2016 AL DS  Drawing Title  Proposed Front Elevation | 561 Finchley Ro<br>London NW3 7<br>Phone 020 7433 39<br>Fax 020 7794 42<br>design solutions www.DesignSolutionsUK.c |
|-------------------------------------------------------------------------------------------------------------------|--------------------------------------|--------------------------------------|----------------------------------------------------------------------------------------------------|---------------------------------------------------------------------------------------------------------------------|
| BE USED OR REPRODUCED ONLY WITH DS DESIGN SOLUTIONS' APPROVAL.                                                    |                                      |                                      | Flat 1, 2 Frognal Lane London NW3 7DU                                                              | Project no.         Drawing no.         Rev           16/0323         111         00                                |