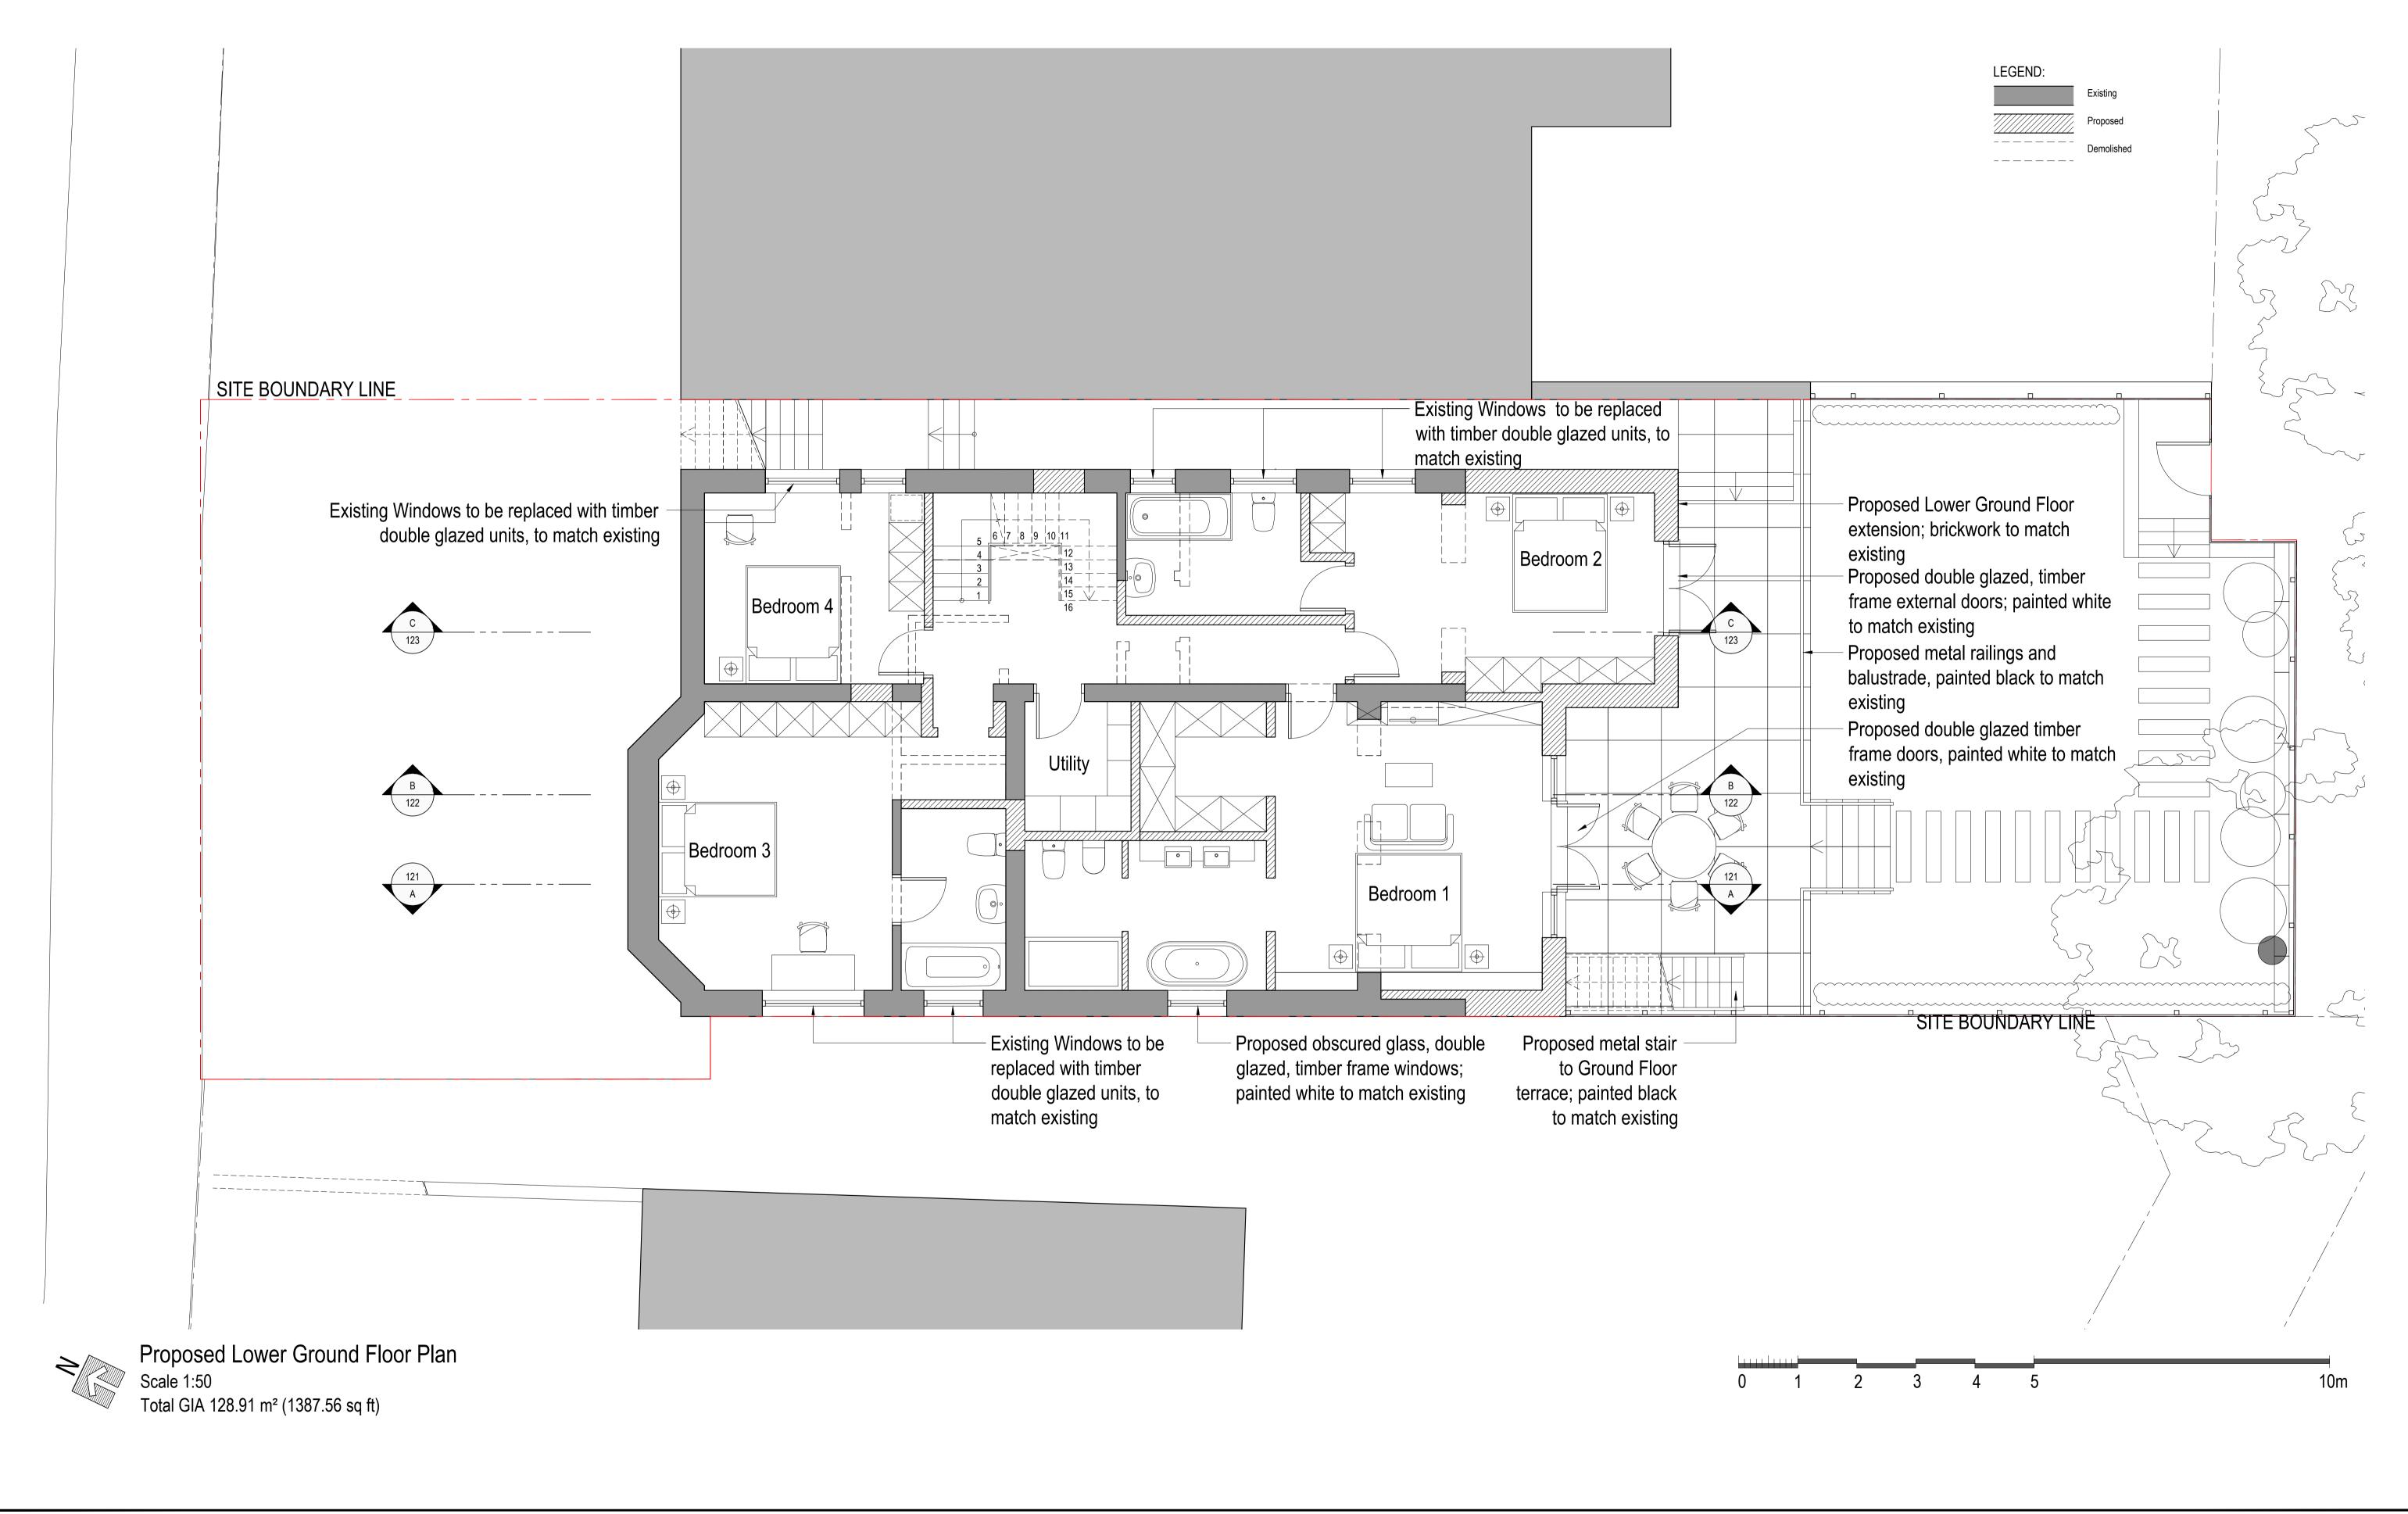

| PLANNING  General Notes:  THIS DRAWING HAS BEEN PREPARED BY DS DESIGN SOLUTIONS AND THE DATA CONTAINED HEREIN MAY | Rev. Description Date Signed Checked |  | Drawing Scale = 1:50 @ A1<br>1:100 @ A3 | Scale Date Drawn by Checked by  1:50 @ A1 24.11.2016 CP DS  Drawing Title  Proposed Lower Ground Floor Plan | 561 Finchley Ro<br>London NW3 7<br>Phone 020 7433 39<br>Fax 020 7794 42<br>design solutions www.DesignSolutionsUK.c |
|-------------------------------------------------------------------------------------------------------------------|--------------------------------------|--|-----------------------------------------|-------------------------------------------------------------------------------------------------------------|---------------------------------------------------------------------------------------------------------------------|
| BE USED OR REPRODUCED ONLY WITH DS DESIGN SOLUTIONS' APPROVAL.                                                    |                                      |  |                                         | Flat 1, 2 Frognal Lane<br>London NW3 7DU                                                                    | Project no.         Drawing no.         Rev           16/0323         102         0                                 |