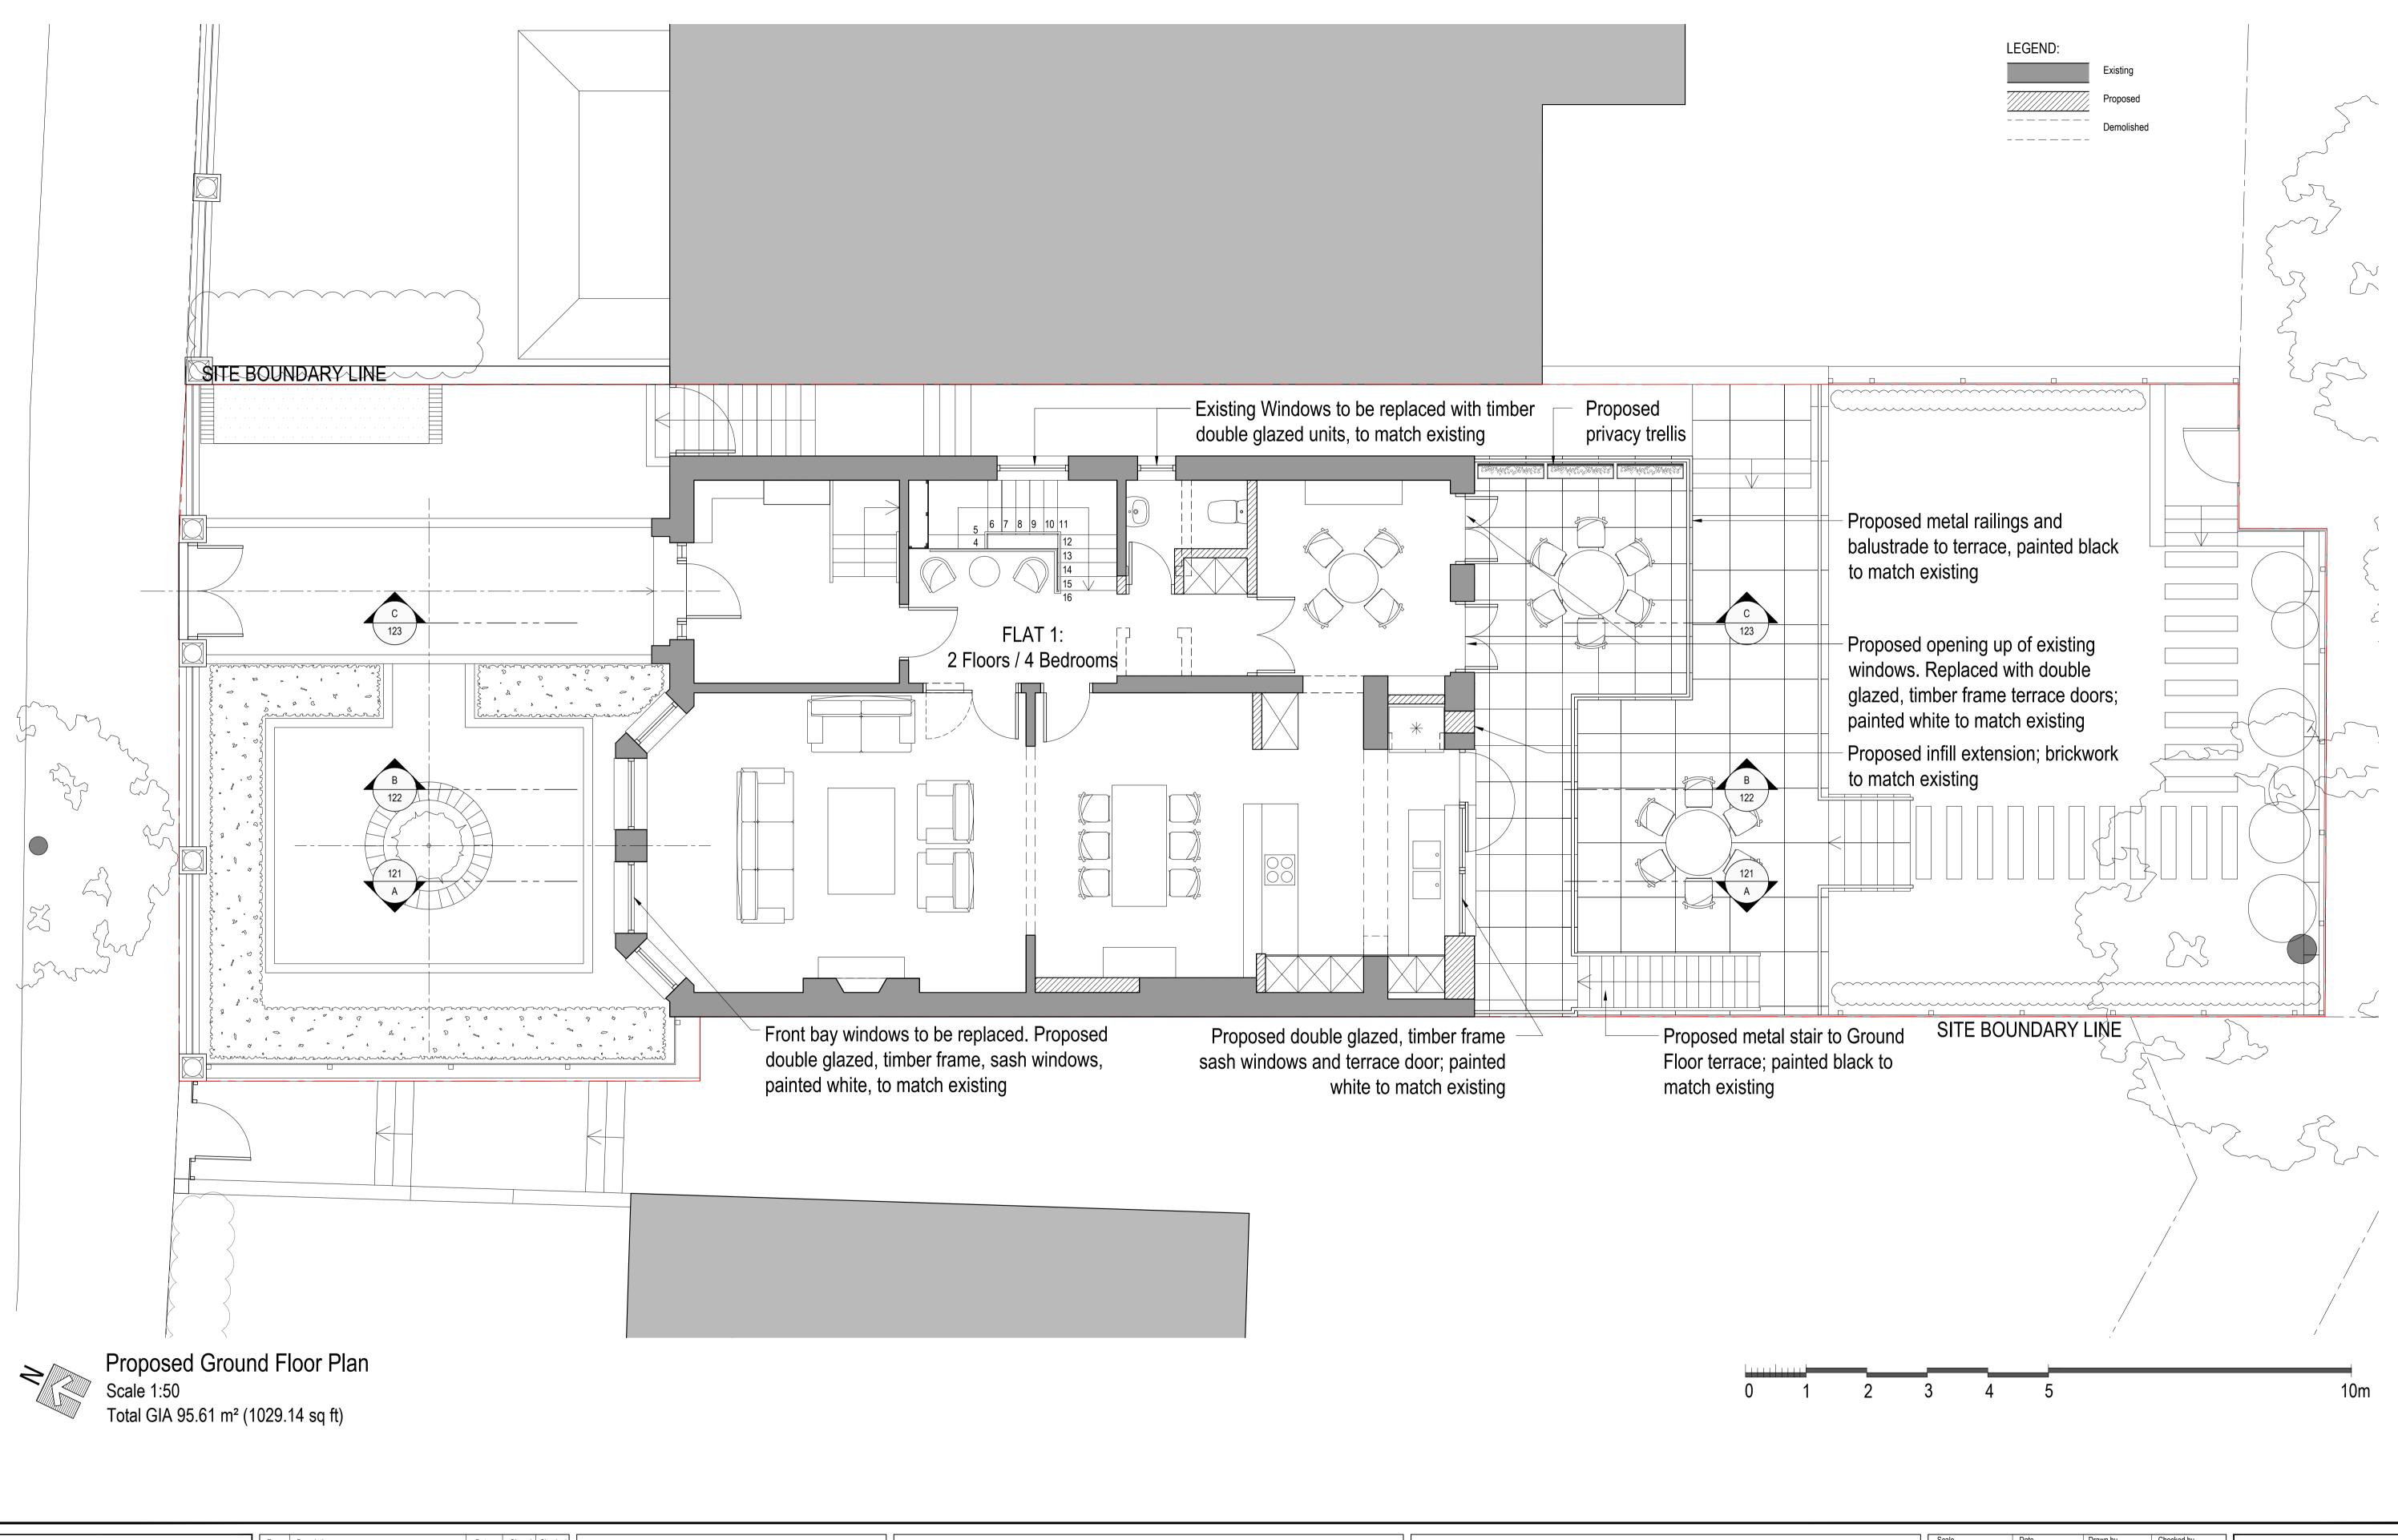

PLANNING

Drawing Scale = 1:50 @ A1
1:100 @ A3
1:100 @ A3
1:100 @ A7

THIS DRAWING HAS BEEN PREPARED BY DS DESIGN SOLUTIONS' APPROVAL.

| Project Flat 1, 2 Frognal Lane London NW3 7DU
| Project no. | Circle ket by Date | Drawing by Drawing by