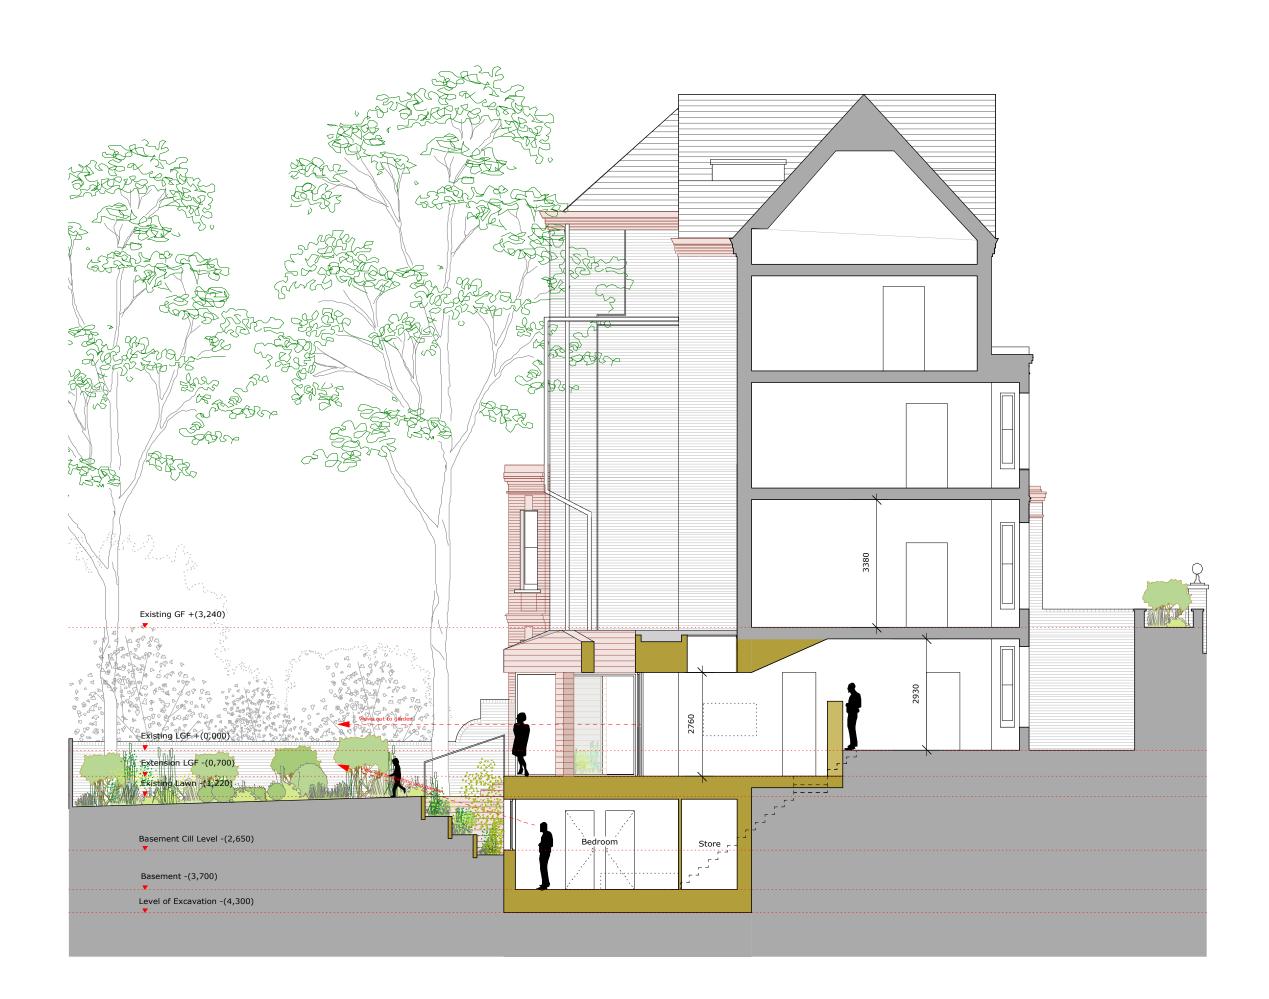

# Rear Extension

Project:

23 Netherhall Gardens, London, NW3

Hayhurst and Co.

26 Fournier Street, London E1 6QE T: (020) 7247 7028 F: (020) 7247 7029 E. mail@hayhurstand.co.uk www.hayhurstand.co.uk

Subject: Section B- Proposed 1:100 Scale:

Original Size: A3

Date: 11.05.2016

Check all dimensions on site. Do not scale off drawings without prior consultation. Any discrepancies to be reported to architects before execution of relevant works. This drawing has been produced for Daniel Schulman and Scott Church for the works at 23 Netherhall Gardens, London, NW3 5RL and for that application alone and is not intended for use by any other person or for any other purpose. Drawings remain copyright of Hayhurst and Co. and may not be reproduced without written consent or licence.