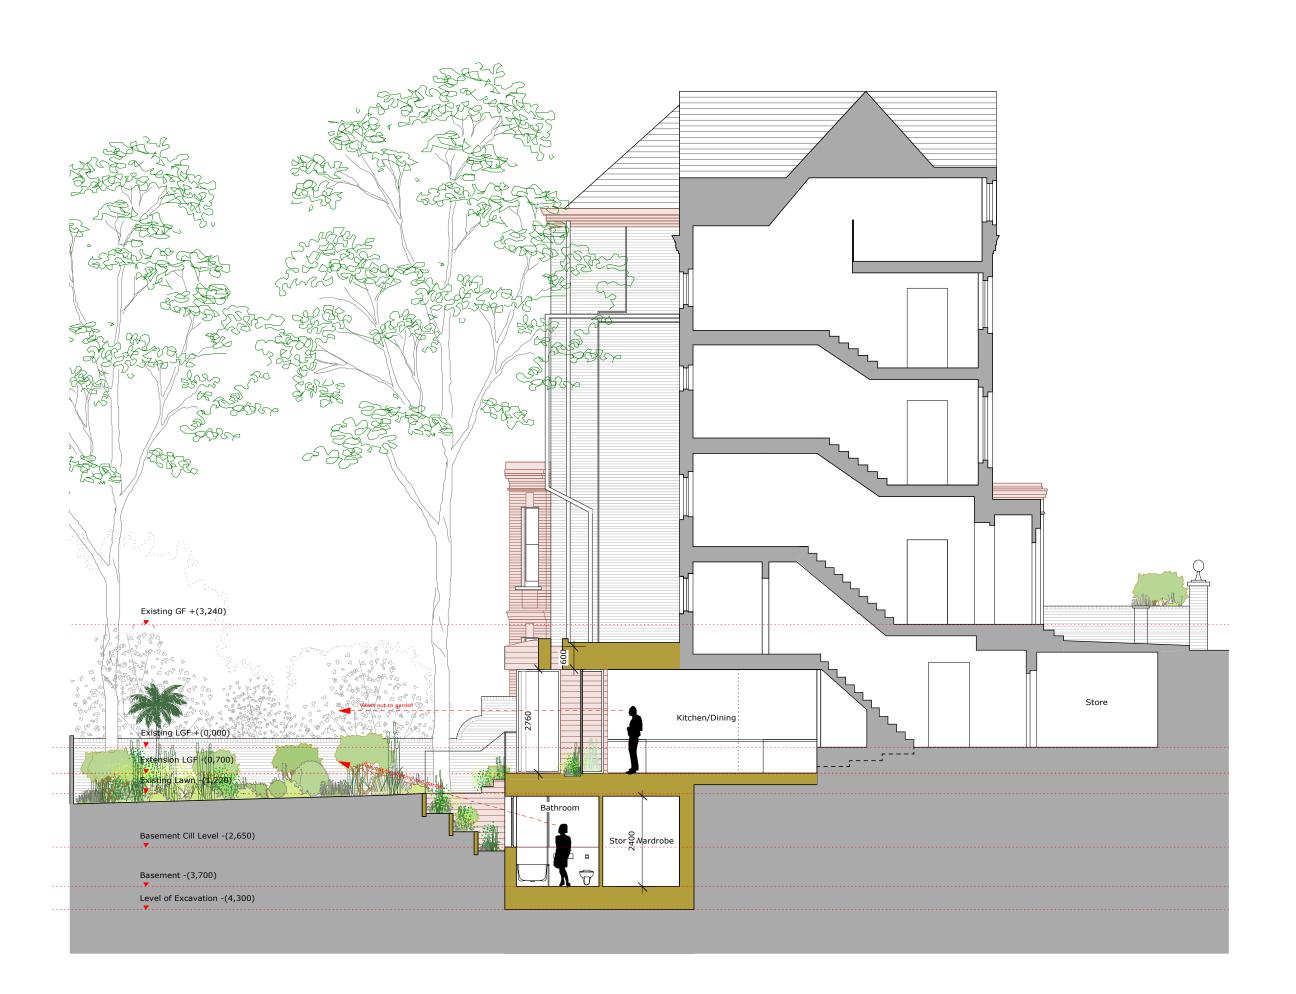

# Rear Extension

Project:

23 Netherhall Gardens, London, NW3

Hayhurst and Co.

26 Fournier Street, London E1 6QE T: (020) 7247 7028 F: (020) 7247 7029 E. mail@hayhurstand.co.uk www.hayhurstand.co.uk

Section A - Proposed 1:100 Scale: Date: 11.05.2016

Original Size: A3

Check all dimensions on site. Do not scale off drawings without prior consultation. Any discrepancies to be reported to architects before execution of relevant works. This drawing has been produced for Daniel Schulman and Scott Church for the works at 23 Netherhall Gardens, London, NW3 5RL and for that application alone and is not intended for use by any other person or for any other purpose. Drawings remain copyright of Hayhurst and Co. and may not be reproduced without written consent or licence.