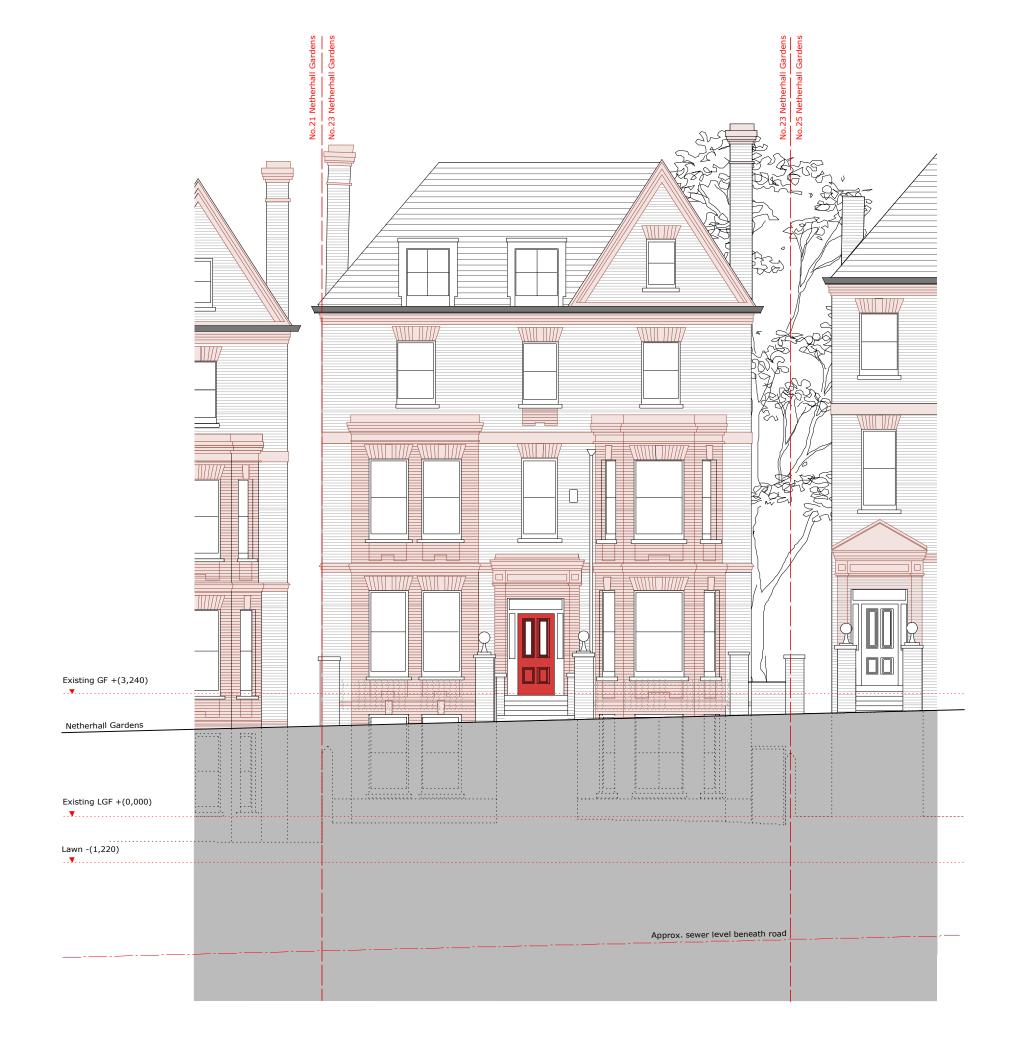

Subject: Front Elevation- As Existing 1:100

Original Size: A3

Scale:

Check all dimensions on site. Do not scale off drawings without prior consultation. Any discrepancies to be reported to architects before execution of relevant works. This drawing has been produced for Daniel Schulman and Scott Church for the works at 23 Netherhall Gardens, London, NW3 5RL and for that application alone and is not intended for use by any other person or for any other purpose. Drawings remain copyright of Hayhurst and Co. and may not be reproduced without written consent or licence.