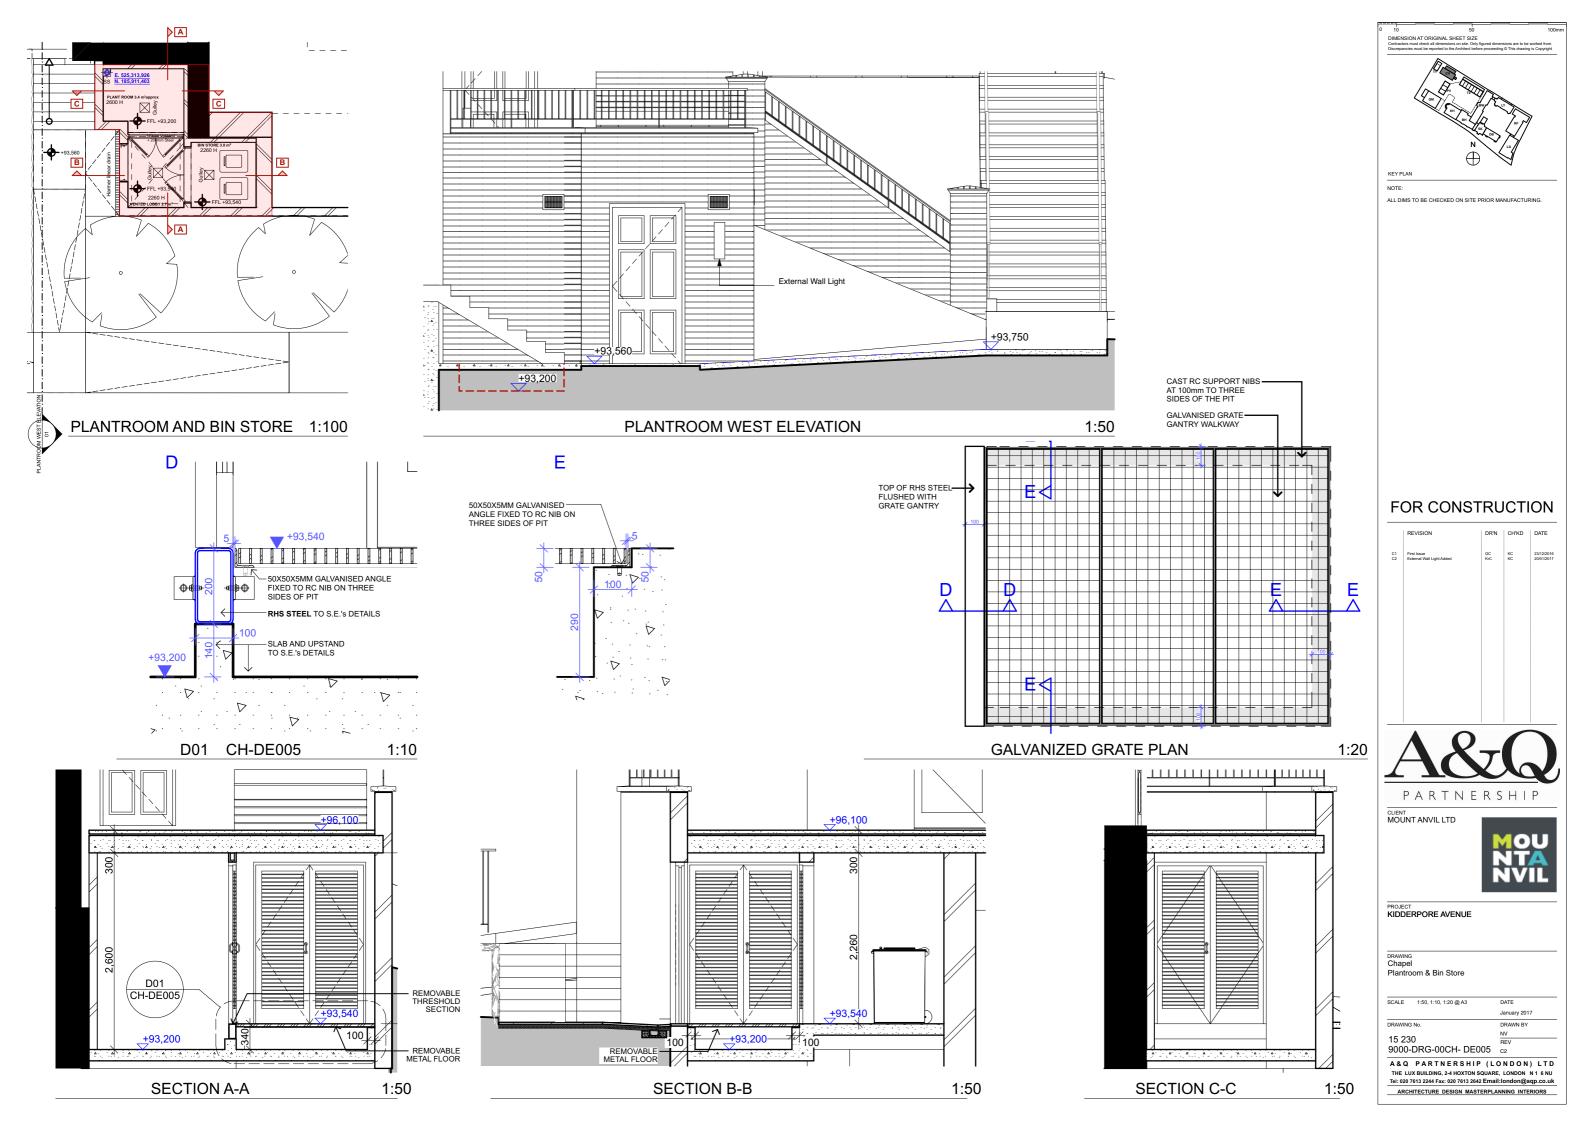

Finishes Legend : External and Separating Wall Lining Types:

Type P1. External Metsec Wall - 2 layers of 15mm British Gypsum giving a smooth and seamless finish ready for decoration.

Gyproc Soundbloc Moisture Resistant plasterboard. Type P2, Typical Gypwall Quiet IWL Separating Wall - 2 layers of 15mm British Gypsum Soundbloc or similar to each side. All joints to

Type P2M. As type P2, but with outer layer replaced with 15mm

Type P2M2. As type P2, but with outer layers replaced with 15mm Gyproc Soundbloc Moisture Resistant plasterboard (both sides)

at 600mm centres with 1 layer of 15mm British Gypsum Gyproc SoundBloc. Fully filled with unfaced mineralwool with min. density

Gyproc Soundbloc Moisture Resistant plasterboard.

manufactures recommendations.