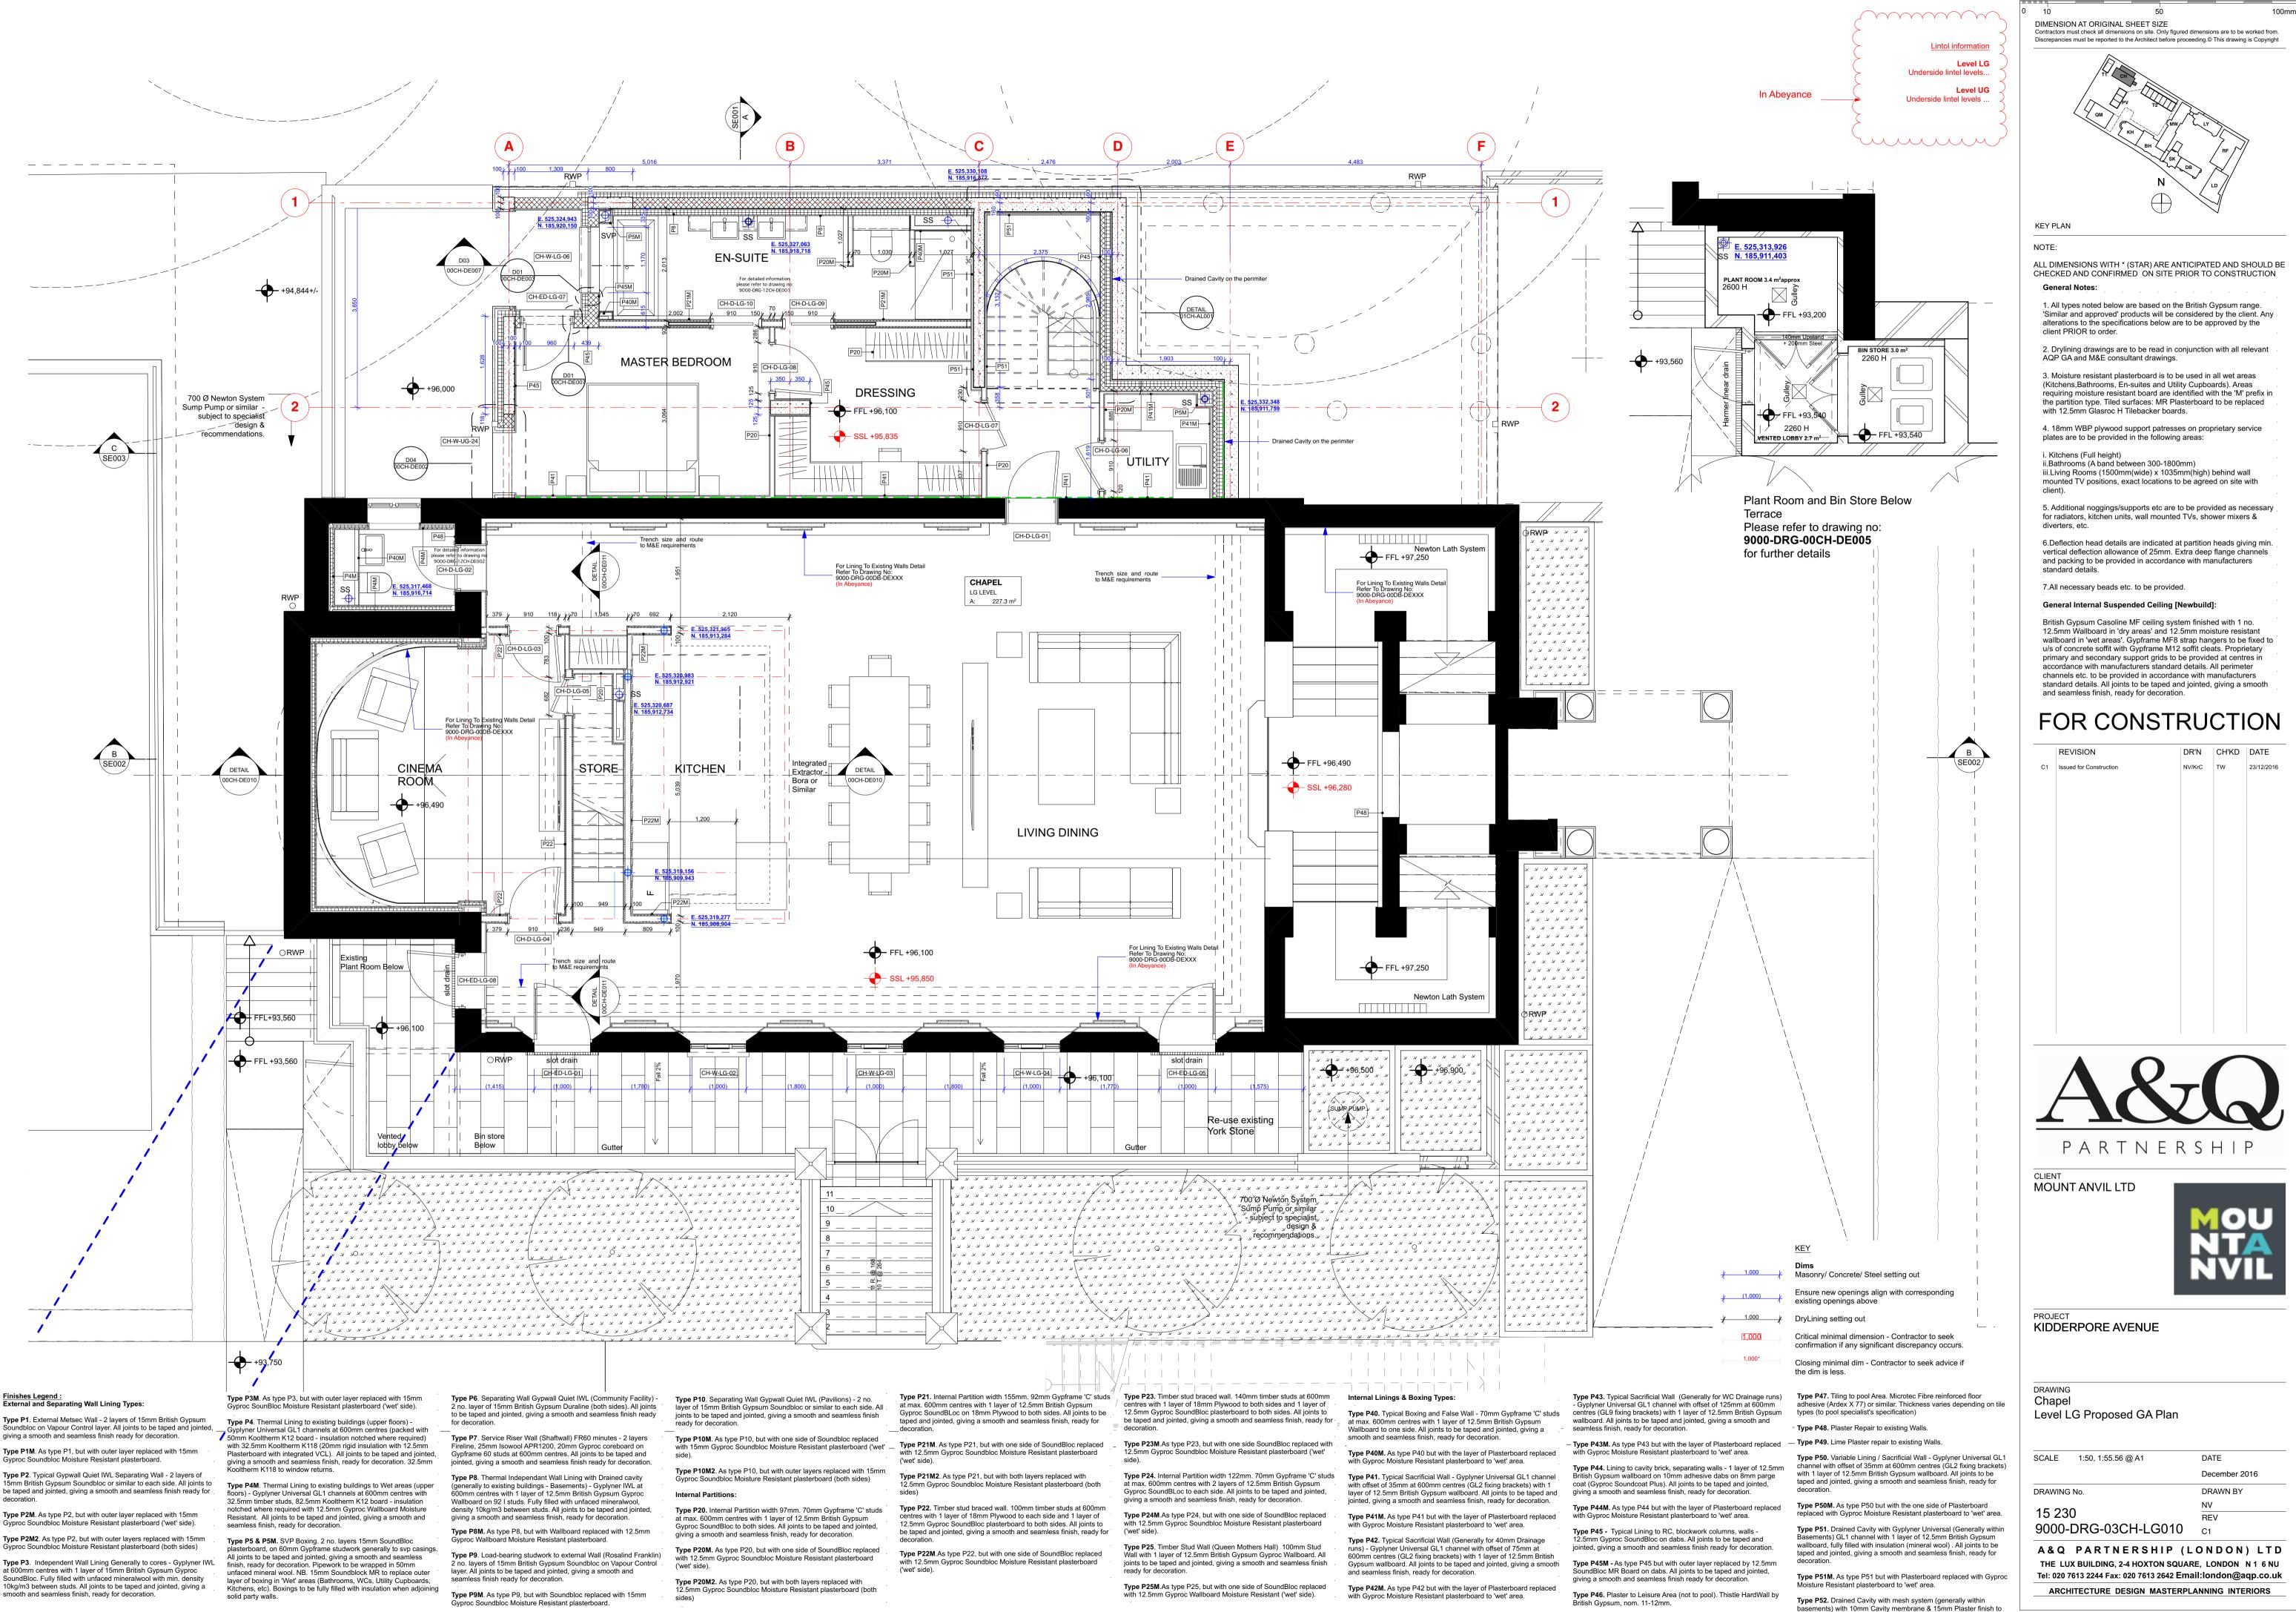

Finishes Legend : External and Separating Wall Lining Types:

Type P1. External Metsec Wall - 2 layers of 15mm British Gypsum giving a smooth and seamless finish ready for decoration.

Gyproc Soundbloc Moisture Resistant plasterboard. Type P2, Typical Gypwall Quiet IWL Separating Wall - 2 layers of 15mm British Gypsum Soundbloc or similar to each side. All joints to

Type P2M. As type P2, but with outer layer replaced with 15mm

Type P2M2. As type P2, but with outer layers replaced with 15mm Gyproc Soundbloc Moisture Resistant plasterboard (both sides)

at 600mm centres with 1 layer of 15mm British Gypsum Gyproc SoundBloc. Fully filled with unfaced mineralwool with min. density

Gyproc Soundbloc Moisture Resistant plasterboard.

manufactures recommendations.