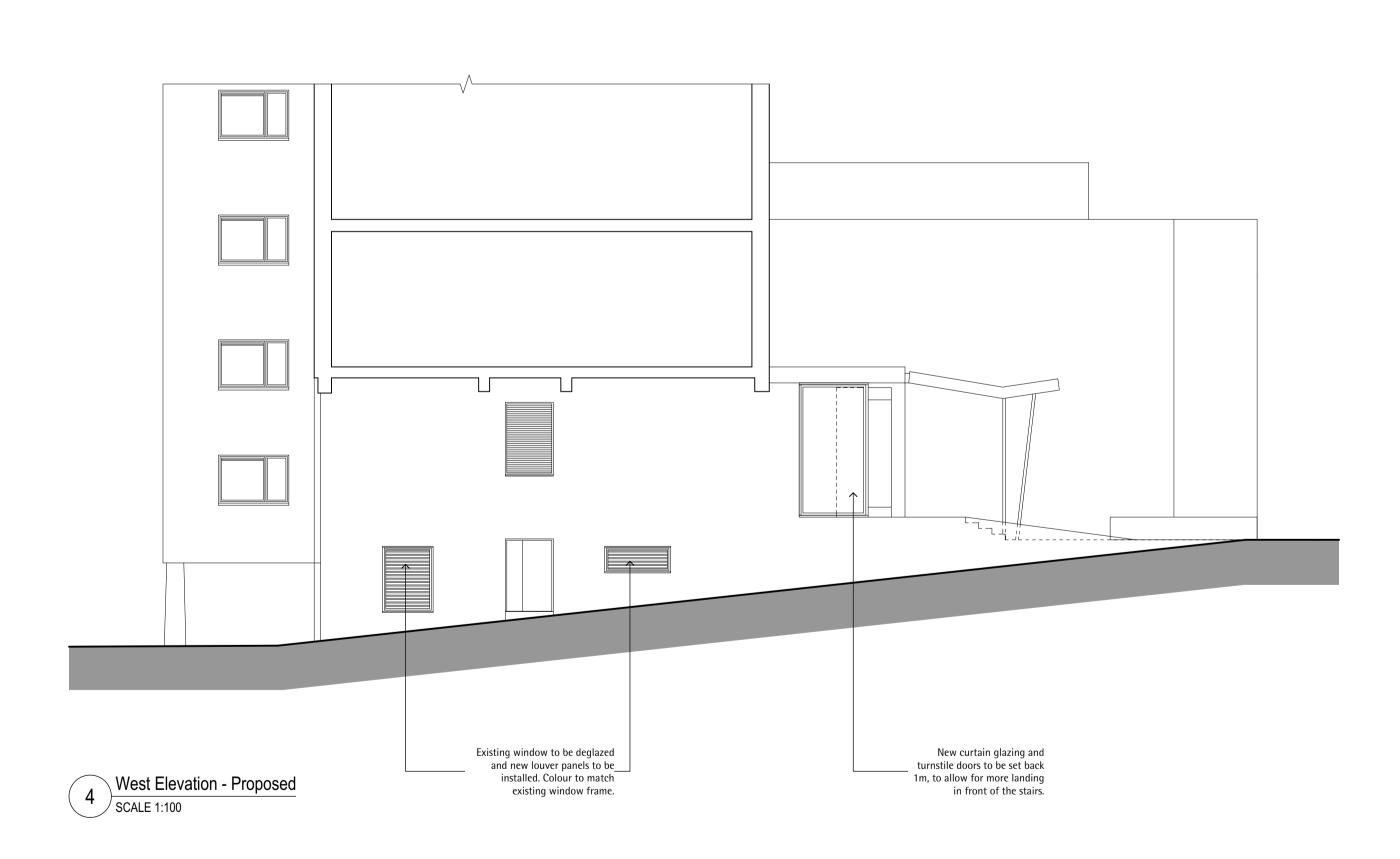

CHECKED

FM

DRAWN

FOR INFORMATION

JG

SCALE(S)

1:100@A1

DRAWING NUMBER

SUITABILITY: **\$2** 

DATE

06/03/2017

REVISION: P01 PRELIMINARY

project originator volume level type role number

1917-JRA-00-ZZ-DR-A-0152

| Scale Bar 1:100 |    |  |     |
|-----------------|----|--|-----|
| 0               | 5m |  | 10m |

| s document and its design content is © John Robertson Architects Ltd. It shall be read in REVISIONS                                                                                  |           |            |                        |        |                   | KEY PLAN / NORTH SYMBOL | CLIENT            |                                                                                                        | PROJECT TITLE / LOCATION |                                           |                                                                    |                                |                         |
|--------------------------------------------------------------------------------------------------------------------------------------------------------------------------------------|-----------|------------|------------------------|--------|-------------------|-------------------------|-------------------|--------------------------------------------------------------------------------------------------------|--------------------------|-------------------------------------------|--------------------------------------------------------------------|--------------------------------|-------------------------|
| conjunction with all other associated project information including models, specifications, schedules and related consultants documents. Do not scale from documents. All dimensions | CODE DATE |            | AUTHOR NOTES           | CODE D | DATE AUTHOR NOTES | CODE                    | DATE AUTHOR NOTES |                                                                                                        |                          | UCL                                       |                                                                    | 1917_UCL_TorringtonPlace       |                         |
| to be checked on site. Immediately report any discrepancies, errors or omissions on this document to the Originator. If in doubt ASK.                                                | P01       | 06/03/2017 | JG Issued For Planning |        |                   |                         |                   |                                                                                                        |                          |                                           | Torrington Place tel: 02076791975, email: valerie.cooper@ucl.ac.uk |                                | London                  |
|                                                                                                                                                                                      |           |            |                        |        |                   |                         |                   |                                                                                                        |                          |                                           |                                                                    |                                | INTERNAL PROJECT NUMBER |
|                                                                                                                                                                                      |           |            |                        |        |                   |                         |                   |                                                                                                        |                          | Mullard<br>House                          | ORIGINATOR                                                         | John                           | 1917                    |
|                                                                                                                                                                                      |           |            |                        |        |                   |                         |                   |                                                                                                        |                          |                                           | John Robertson Architects                                          | <b>Robertson</b><br>Architects | DRAWING TITLE           |
| Source File: BIM Server: STSBIM - BIM Server 19/1917 UCL - Torrington Place/1917-JR 00-ZZ-M3-A-0001_TorringtonPlace                                                                  |           |            |                        |        |                   |                         |                   | 111 Southwark Street, London, SE1 0JF tel: 02076335100, email: enquiries@jra.co.uk, web: www.jra.co.uk |                          | Proposed External Elevations -<br>Sheet 2 |                                                                    |                                |                         |