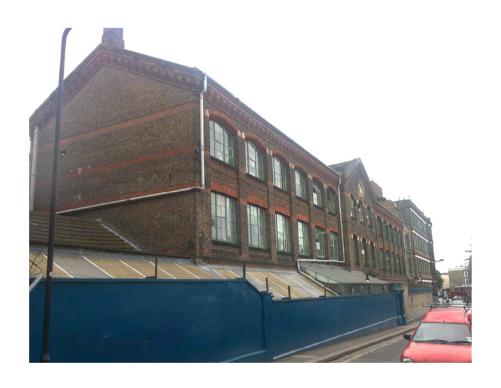

## **Description**

The Site and building at 5-8 Anglers is not listed however the character and appearance of the 20<sup>th</sup> Century building does positively contribute to the conservation area. The site is located within Inkerman Conservation area. The conservation area has been considered with regards to the proposal. This is described in the conservation section of the Design and Access Statement.

It is considered that the proposals will enhance the conservation area. The removal of the later addition roof enclosure between the boundary wall and main building along 5-8 Anglers Lane aims to make a positive contribution by improving the view of the original existing building facade. The proposal helps to preserve the existing character of the main building.