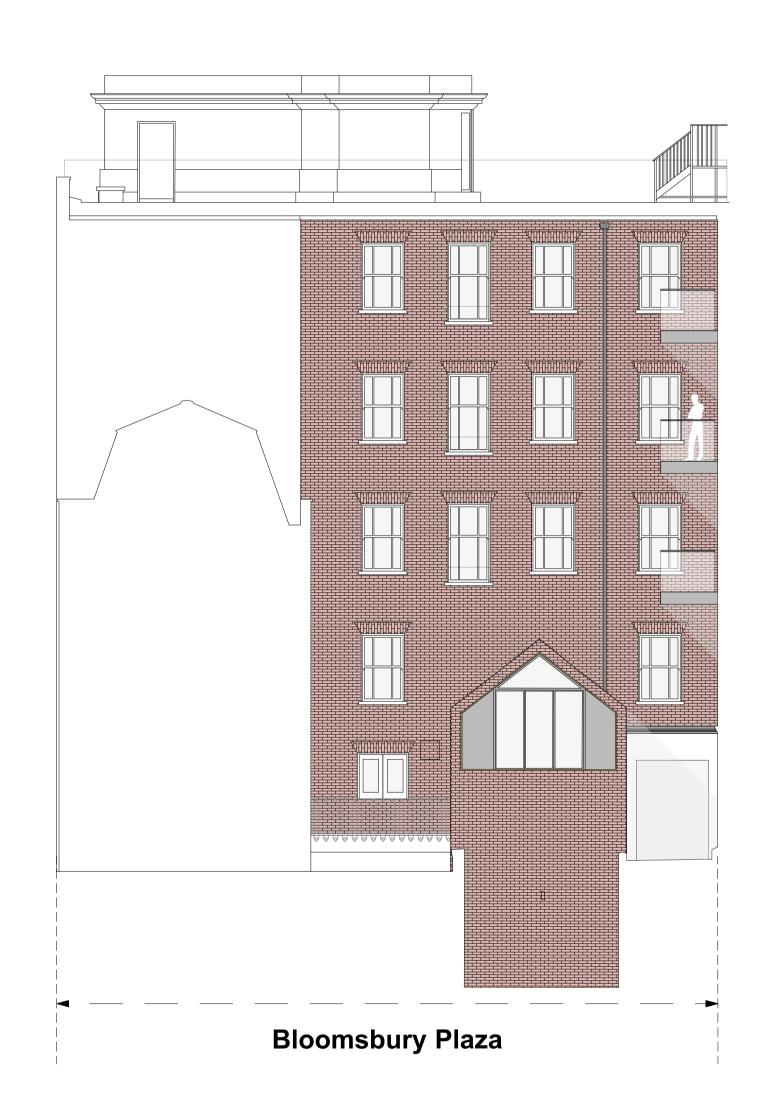

Proposed East Elevation on Stedham Place 1:100 at A1

Proposed Courtyard North Elevation 1:100 at A1 Proposed Courtyard West Elevation
1:100 at A1

| DRAWING NOTES:  All dimensions to be checked on site prior to commencement of any works, and/or preparation of any shop drawings.                                                                                                                                    | DRAWING NOTES: |  |                  |                                                             |          | Proposed Courty                                                                            | ard Elevations                                     | ions Buckley Gray Yeoman                                                                               |  |
|----------------------------------------------------------------------------------------------------------------------------------------------------------------------------------------------------------------------------------------------------------------------|----------------|--|------------------|-------------------------------------------------------------|----------|--------------------------------------------------------------------------------------------|----------------------------------------------------|--------------------------------------------------------------------------------------------------------|--|
| Sizes of and dimensions to any structural elements are indicative only. See structural engineers drawings for actual sizes/dimensions.                                                                                                                               |                |  |                  |                                                             |          |                                                                                            | G FILE REF wings_GEElevations                      | Studio 4.04 The Tea Building 56 Shoreditch High Street London E1 6JJ T. 020 7033 9913 F. 020 7033 9914 |  |
| Sizes of and dimensions to any service elements are indicative only. See service engineers drawings for actual sizes and dimensions.  This drawing to be read in conjunction with all other Architect's drawings, specifications and other Consultants' information. |                |  |                  |                                                             | 1        | JUNE.2015 DRAWN                                                                            |                                                    | London E1 6JJ T: 020 7033 9913 F: 020 7033 9914                                                        |  |
| All proprietary systems shown on this drawing are to be installed strictly in accordance with the Manufacturers/Suppliers recommended details.                                                                                                                       |                |  |                  |                                                             | 1        | NO. 895_EE_04                                                                              | REVISION -                                         | CLIENT Friends Life Ltd                                                                                |  |
| Any discrepancies between information shown on this drawing and any other contract information or manufacturers/suppliers recommendations is to be brought to the attention of the Architect.                                                                        |                |  |                  | DE ICCUED IN CUIDDODT OF NIMA ADDUCATION                    | 28.02.17 | RAM/ING STATUS                                                                             |                                                    | PROJECT                                                                                                |  |
| DO NOT SCALE FROM THIS DRAWING.                                                                                                                                                                                                                                      |                |  |                  | RE-ISSUED IN SUPPORT OF NMA APPLICATION ISSUED FOR PLANNING | 19.06.15 | INFORMATION                                                                                |                                                    | Bloomsbury Plaza                                                                                       |  |
|                                                                                                                                                                                                                                                                      |                |  | STA <sup>*</sup> | US REVISION                                                 | DATE     | Information contained on this drawing is<br>Buckley Gray Yeoman and is not to be reproduce | the sole copyright of ed without their permission. |                                                                                                        |  |