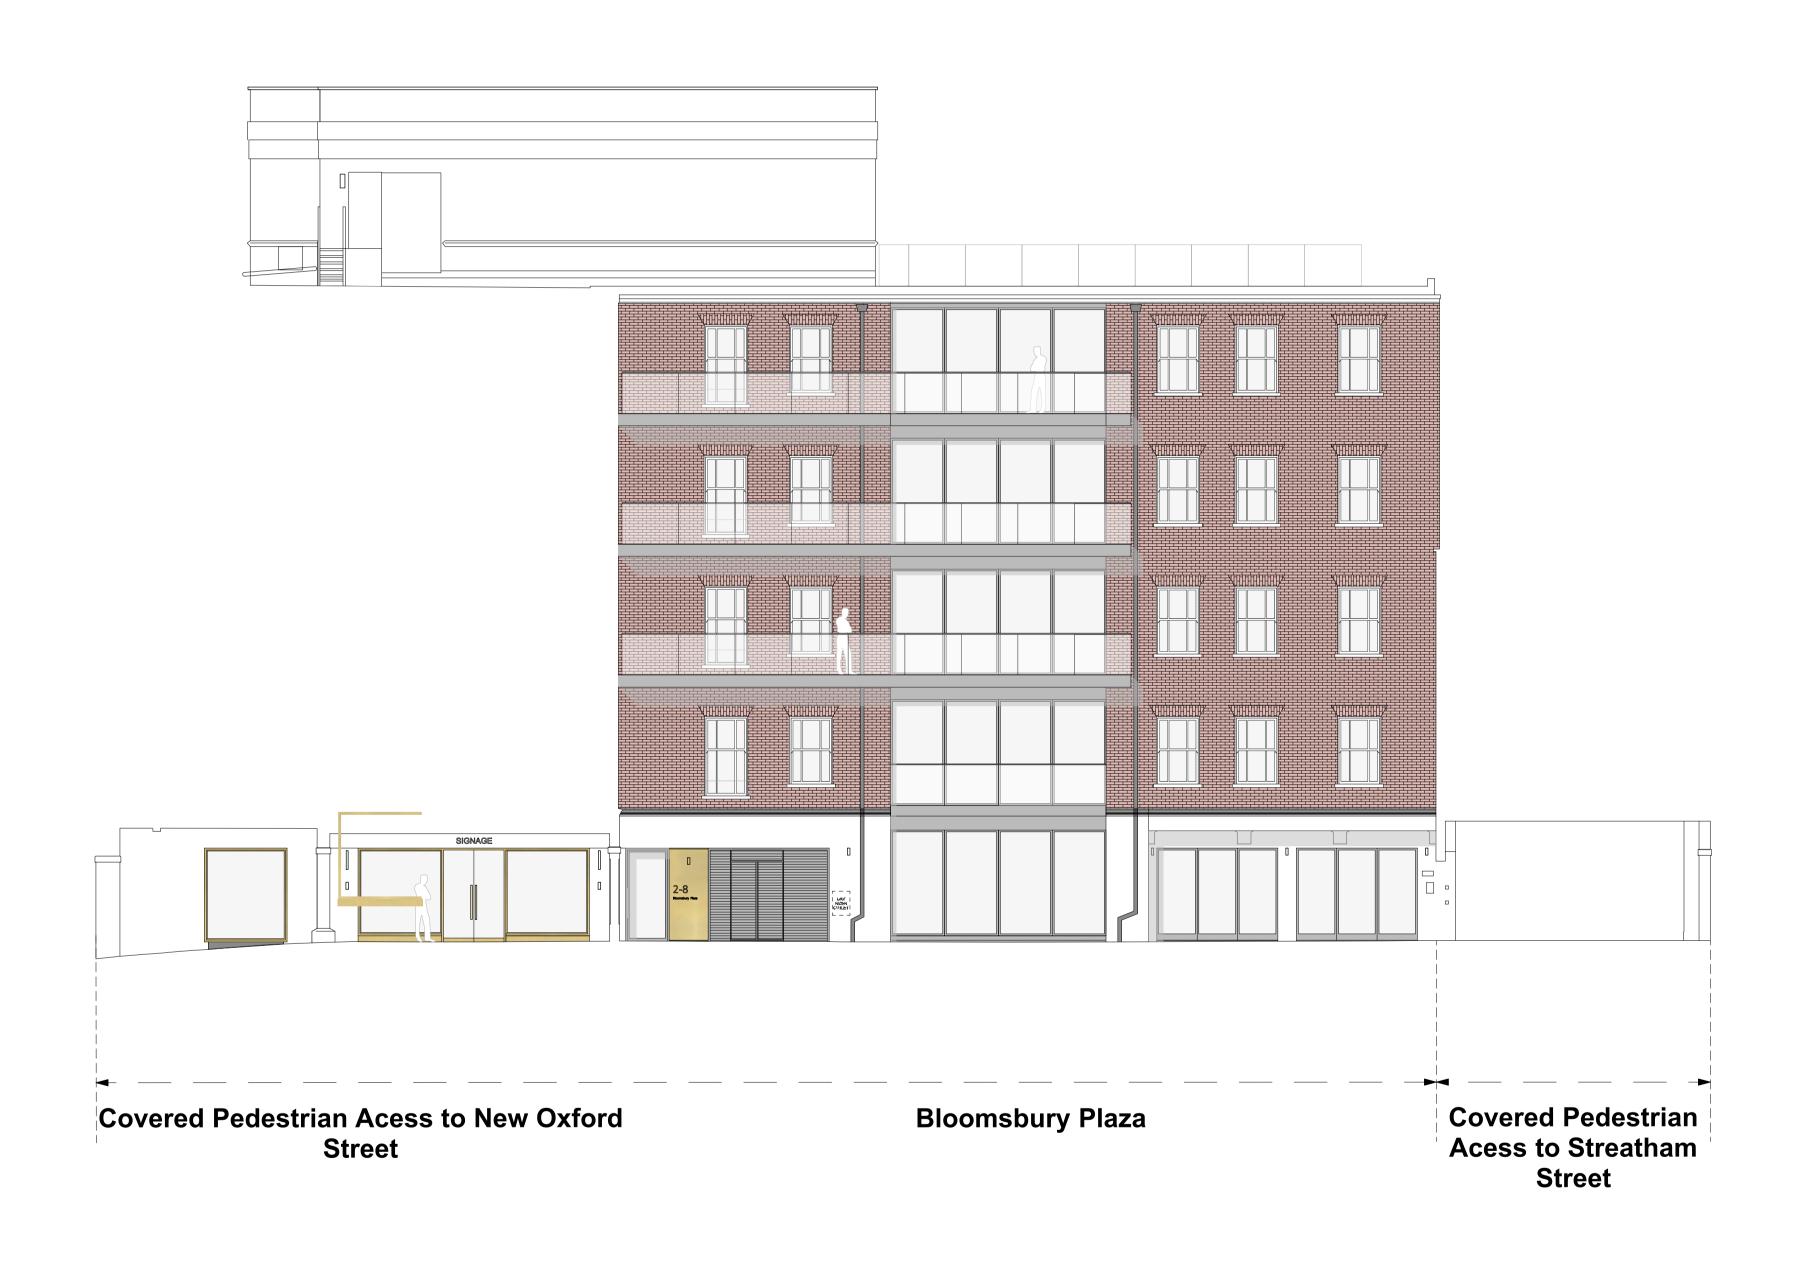

Proposed East Elevation
1:100 at A1

Proposed Courtyard East Elevation DRAWING NOTES: DRAWING NOTES: All dimensions to be checked on site prior to commencement of any works, and/or preparation of any shop drawings. Buckley Gray Yeoman Sizes of and dimensions to any structural elements are indicative only. See structural engineers drawings for actual SCALE DRAWING FILE REF 1:100 @ A1 Studio 4.04 The Tea Building 56 Shoreditch High Street. London E1 6JJ T. 020 7033 9913 F. 020 7033 9914 895\_Drawings\_GEElevations (1:200 @ A3) Sizes of and dimensions to any service elements are indicative only. See service engineers drawings for actual sizes and DRAWN BY JUNE.2015 CA This drawing to be read in conjunction with all other Architect's drawings, specifications and other Consultants' information. REVISION All proprietary systems shown on this drawing are to be installed strictly in accordance with the Manufacturers/Suppliers recommended details. 895\_EE\_03 Friends Life Ltd Any discrepancies between information shown on this drawing and any other contract information or manufacturers/suppliers recommendations is to be brought to the attention of the Architect. RE-ISSUED IN SUPPORT OF NMA APPLICATION INFORMATION DO NOT SCALE FROM THIS DRAWING. Bloomsbury Plaza FIRST ISSUE 19.06.15 Information contained on this drawing is the sole copyright of Buckley Gray Yeoman and is not to be reproduced without their permissi