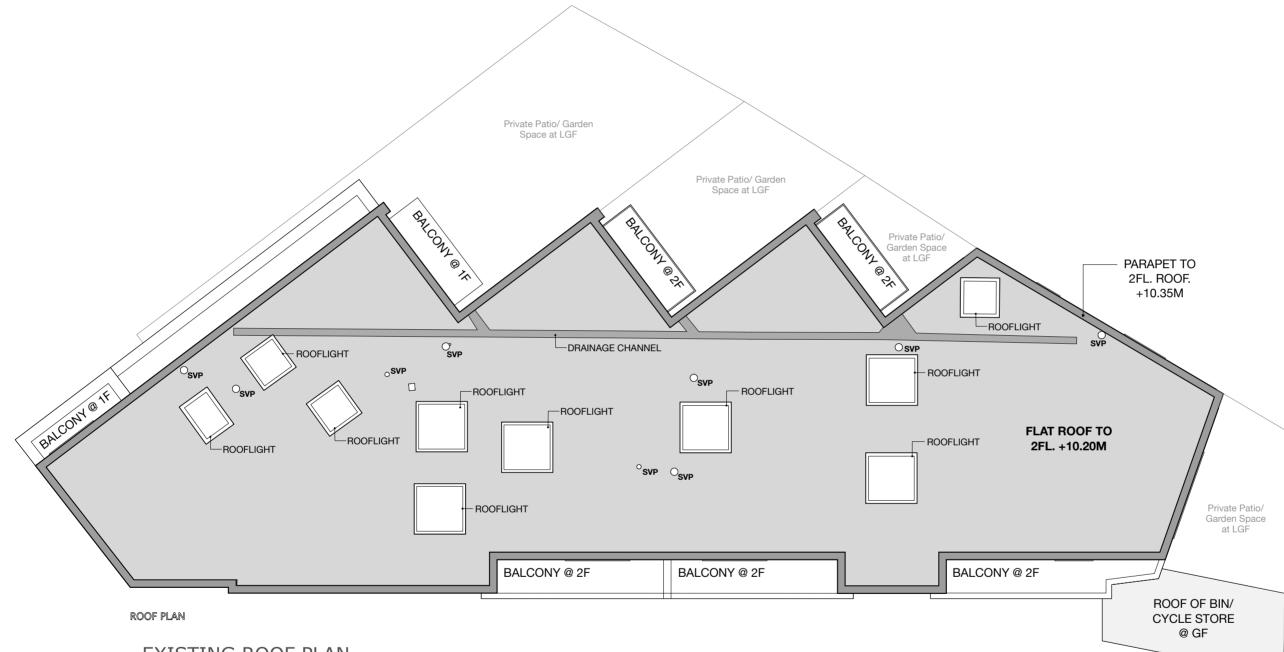

EXISTING ROOF PLAN

This drawing to be read in accordance with the specification/Bills of Quantities and related drawings. No Dimensions to be scaled from this drawing. All stated dimensions to be verified on site and the Architect notified of any discrepancies.