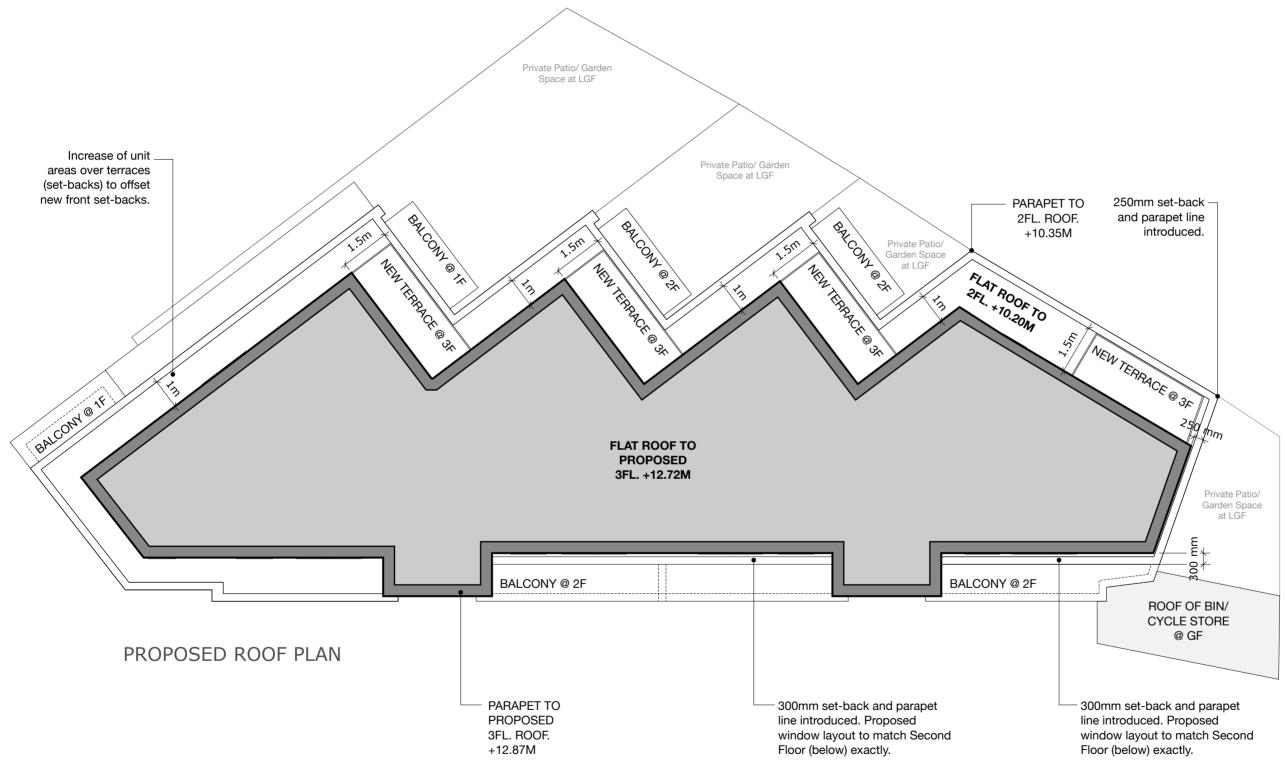

This drawing to be read in accordance with the specification/Bills of Quantities and related drawings. No Dimensions to be scaled from this drawing. All stated dimensions to be verified on site and the Architect notified of any discrepancies.

Scale bar 50mm at 1:1

PL1 Plan Layout Amendments

AD

Project

7659\_Burghley Court Ingestre Road London **NW5 1UF** 

Title

Proposed Roof Plan

| Saunders                |                    |                 |
|-------------------------|--------------------|-----------------|
| Drawing Number<br>PL200 |                    | Revision<br>PL1 |
| Drawn<br>AD             | Checked<br>NM      |                 |
| Scale<br>1:100 @A3      | Date<br>13/02/2017 |                 |
| - Colo                  | Data               |                 |