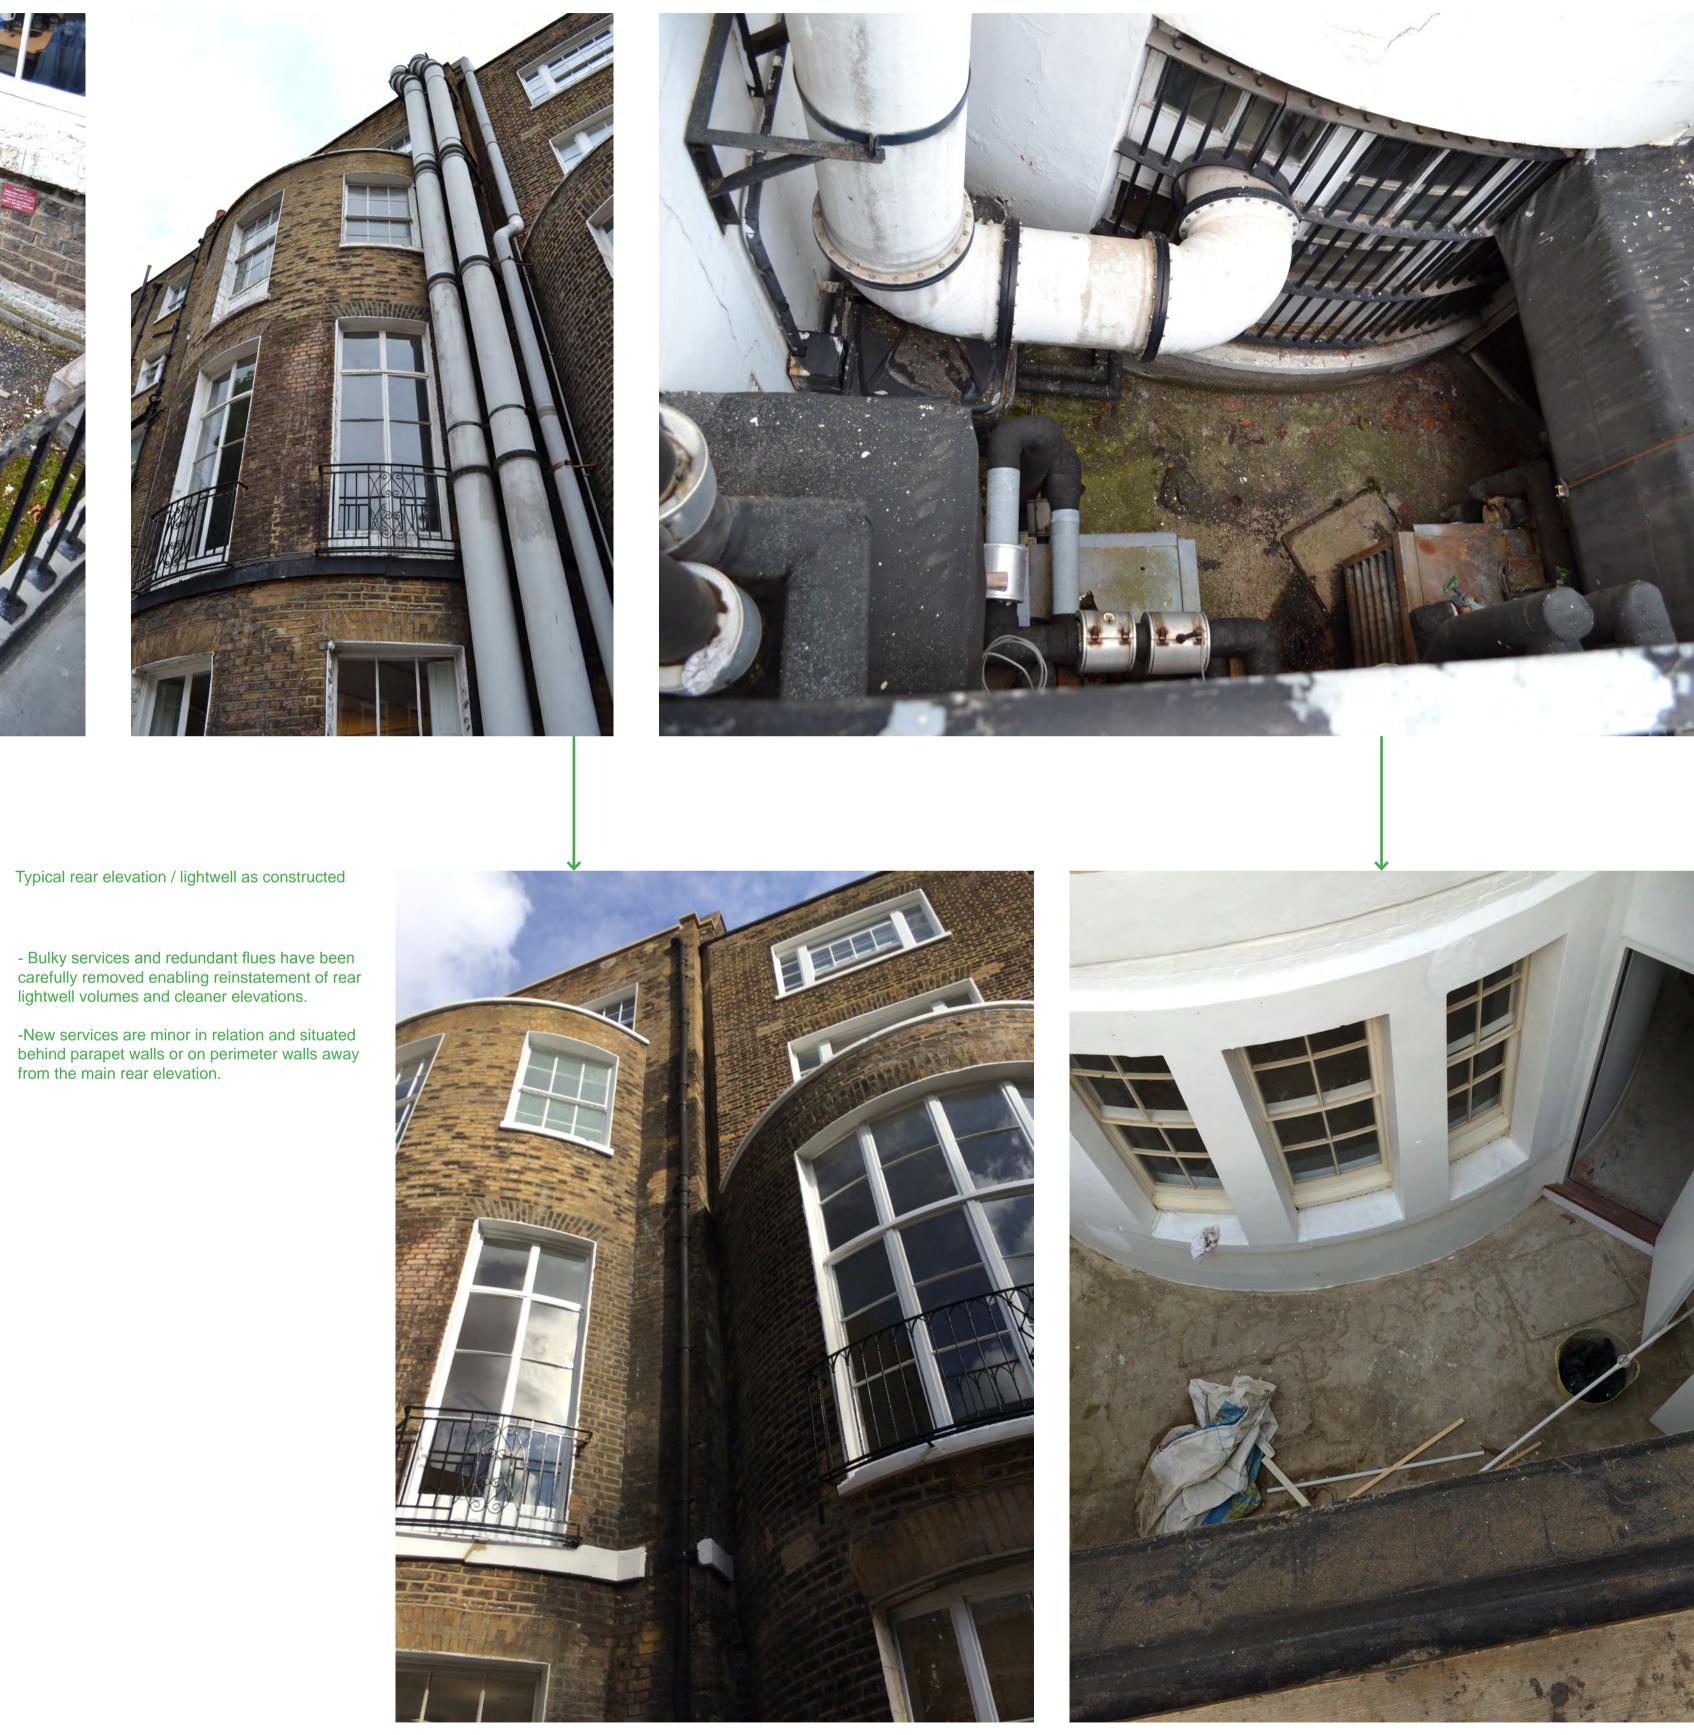

trunking.

Typical External Services pre applications 2015/3203/P & 2015/4344/L

Typical rear elevation / lightwell as constructed

behind parapet walls or on perimeter walls away from the main rear elevation.