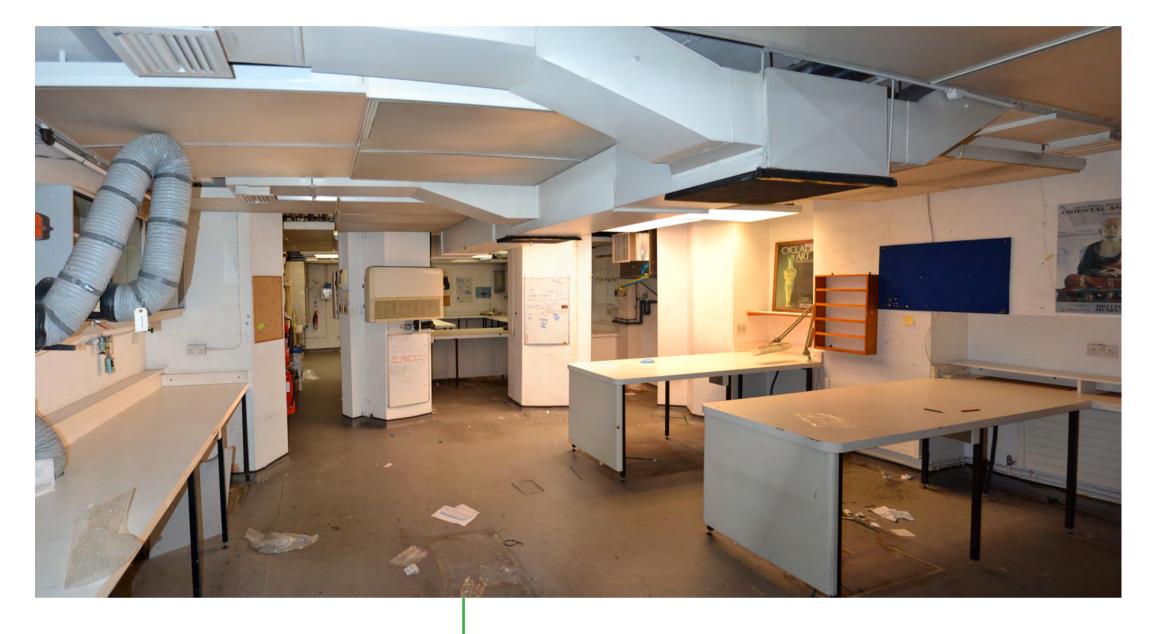

11MS/4/002 - Office

Typical Basement services as constructed

- Large surface mounted services and ducts associated with laboratory functions carefully removed. -New services are minor in relation, electrical services are consolidated in perimeter dado

trunking.

Typical External Services pre applications 2015/3203/P & 2015/4344/L

Typical rear elevation / lightwell as constructed

behind parapet walls or on perimeter walls away from the main rear elevation.