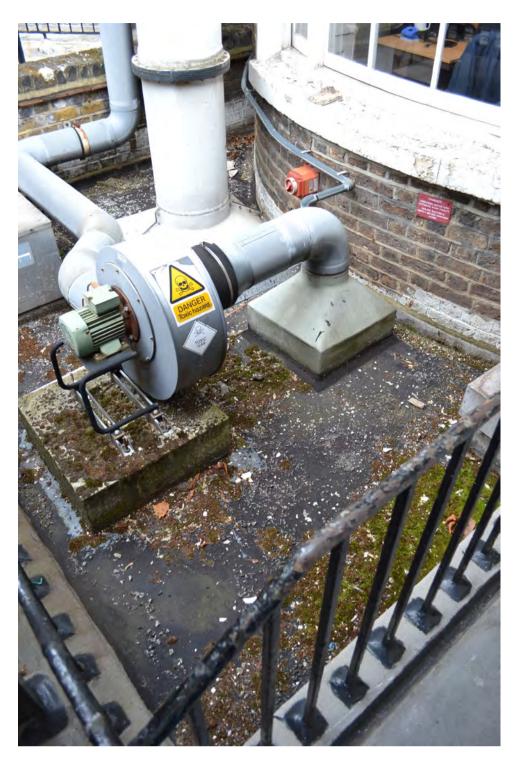

11MS/4/002 - Office

Typical Basement services as constructed

- Large surface mounted services and ducts associated with laboratory functions carefully removed. -New services are minor in relation, electrical services are consolidated in perimeter dado

trunking.

Typical External Services pre applications 2015/3203/P & 2015/4344/L

Typical rear elevation / lightwell as constructed

behind parapet walls or on perimeter walls away from the main rear elevation.