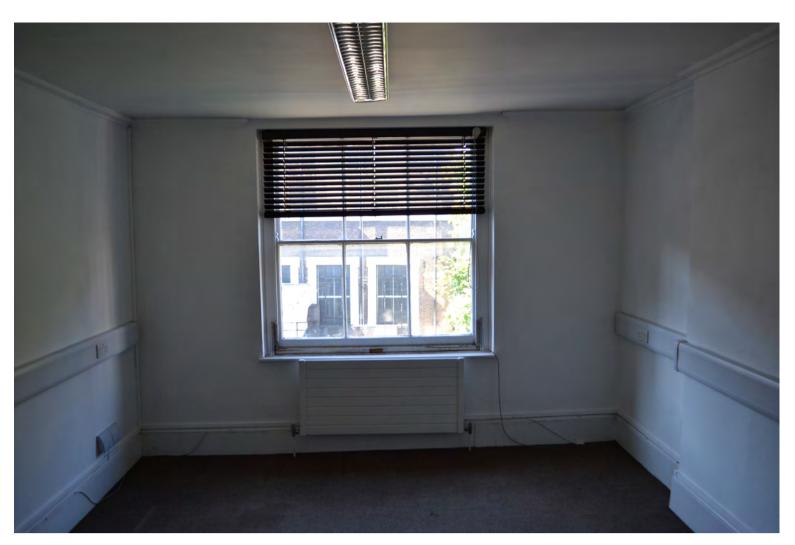

(17) 39RS/4/003 - Office

(16) 39RS/4/006 - Laboratory

(18) 39RS/4/003 - Office

(17) 39RS/4/007 - Office

Strategy for low level perimeter trunking and radiator arrangement as present in the existing condition has been replicated albeit with new fittings and updated services

- Laboratory services and wall level surface mounted fittings carefully removed

-New service risers concealed behind consolidated risers arranged around the perimeter of the property

11MS\_ Dado Trunking pre applications 2015/3203/P & 2015/4344/L