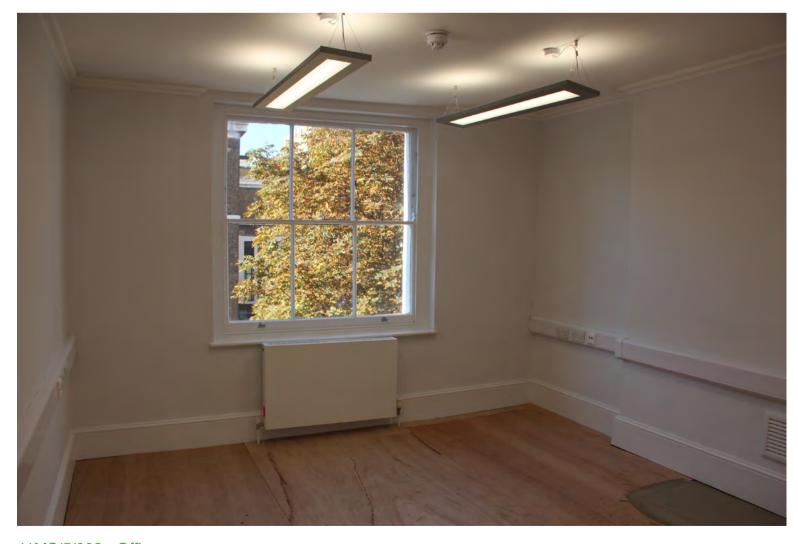

11MS/4/002 - Office

Typical Basement services as constructed

- Large surface mounted services and ducts associated with laboratory functions carefully removed. -New services are minor in relation, electrical services are consolidated in perimeter dado