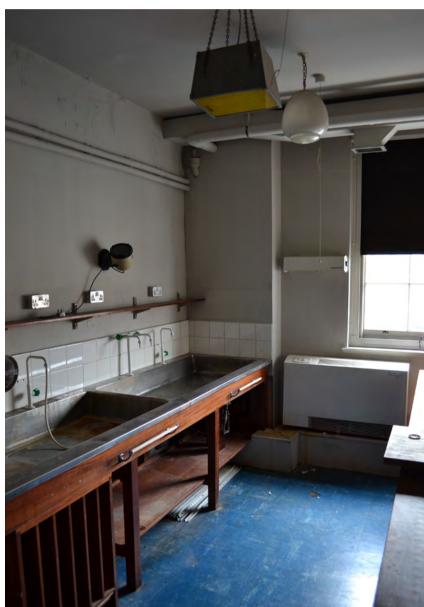

39RS SECOND FLOOR - TYPICAL ARRANGEMENT PRE APPLICATIONS 2015/3203/P & 2015/4344/L

**39RS TYPICAL FLOOR - AS INSTALLED RISER LOCATIONS** 

(14) 39RS/4/001 - Office

(16) 39RS/4/003 - Office

(15) 39RS/4/002 - Dark Room

(17) 39RS/4/003 - Office

(16) 39RS/4/006 - Laboratory

(18) 39RS/4/003 - Office

(17) 39RS/4/007 - Office

Strategy for low level perimeter trunking and radiator arrangement as present in the existing condition has been replicated albeit with new fittings and updated services

- Laboratory services and wall level surface mounted fittings carefully removed

-New service risers concealed behind consolidated risers arranged around the perimeter of the property

11MS\_ Dado Trunking pre applications 2015/3203/P & 2015/4344/L