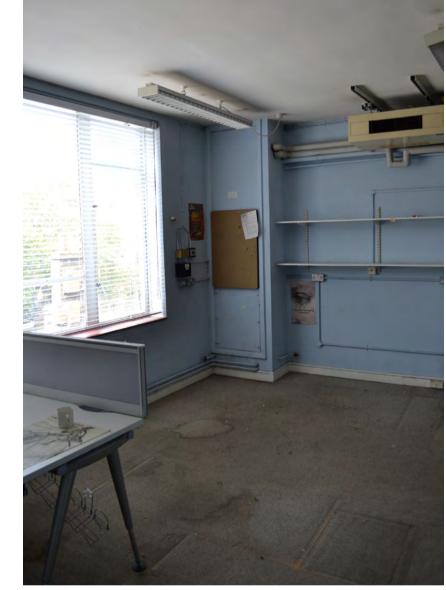

39RS SECOND FLOOR - TYPICAL ARRANGEMENT PRE APPLICATIONS 2015/3203/P & 2015/4344/L

**39RS TYPICAL FLOOR - AS INSTALLED RISER LOCATIONS** 

(14) 39RS/4/001 - Office

(16) 39RS/4/003 - Office

(15) 39RS/4/002 - Dark Room

(17) 39RS/4/003 - Office

(16) 39RS/4/006 - Laboratory

(18) 39RS/4/003 - Office

(17) 39RS/4/007 - Office

Strategy for low level perimeter trunking and radiator arrangement as present in the existing condition has been replicated albeit with new fittings and updated services

- Laboratory services and wall level surface mounted fittings carefully removed

-New service risers concealed behind consolidated risers arranged around the perimeter of the property

11MS\_ Dado Trunking pre applications 2015/3203/P & 2015/4344/L