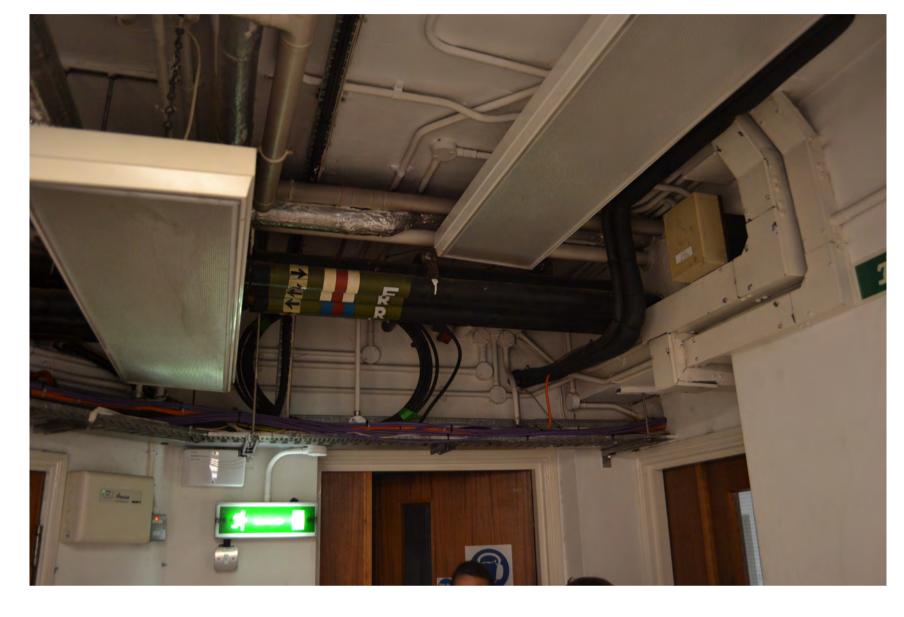

(17) 39RS/4/003 - Office

(16) 39RS/4/006 - Laboratory

(18) 39RS/4/003 - Office

(17) 39RS/4/007 - Office

Strategy for low level perimeter trunking and radiator arrangement as present in the existing condition has been replicated albeit with new fittings and updated services

- Laboratory services and wall level surface mounted fittings carefully removed

-New service risers concealed behind consolidated risers arranged around the perimeter of the property

11MS\_ Dado Trunking pre applications 2015/3203/P & 2015/4344/L