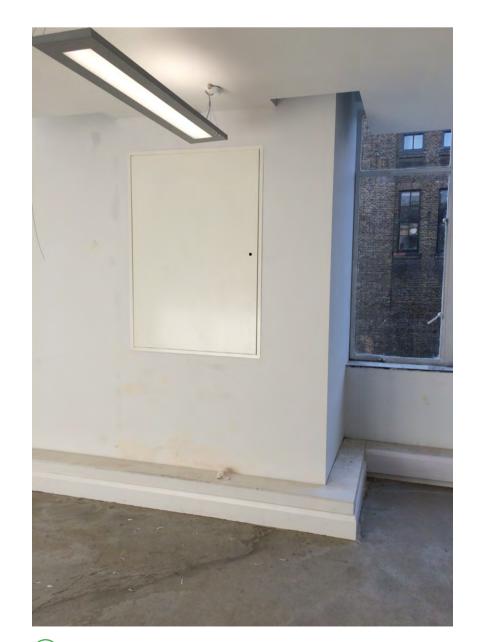

- Laboratory services and wall level surface mounted fittings carefully removed

-New service risers concealed behind consolidated risers arranged around the perimeter of the property

11MS\_ Dado Trunking pre applications 2015/3203/P & 2015/4344/L

11MS/4/002 - Office

Typical Basement services as constructed

- Large surface mounted services and ducts associated with laboratory functions carefully removed. -New services are minor in relation, electrical services are consolidated in perimeter dado