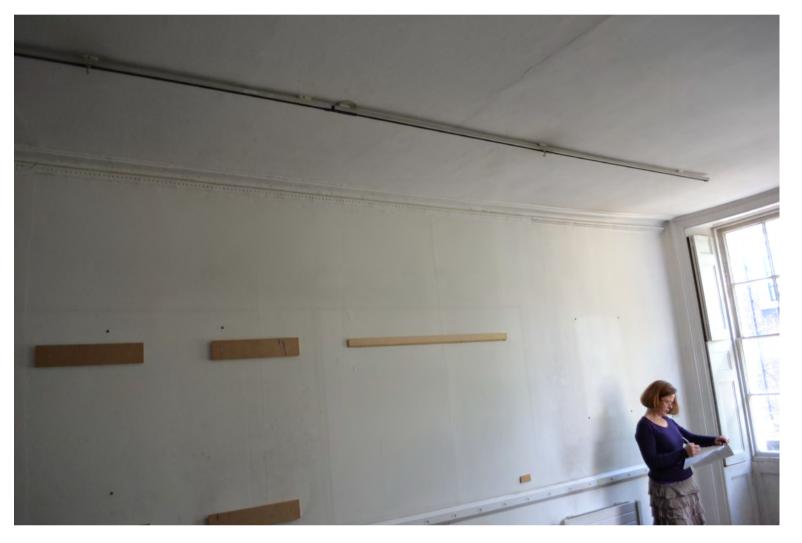

- Laboratory services and wall level surface mounted fittings carefully removed

-New service risers concealed behind consolidated risers arranged around the perimeter of the property

11MS\_ Dado Trunking pre applications 2015/3203/P & 2015/4344/L

11MS/4/002 - Office

Typical Basement services as constructed

- Large surface mounted services and ducts associated with laboratory functions carefully removed. -New services are minor in relation, electrical services are consolidated in perimeter dado