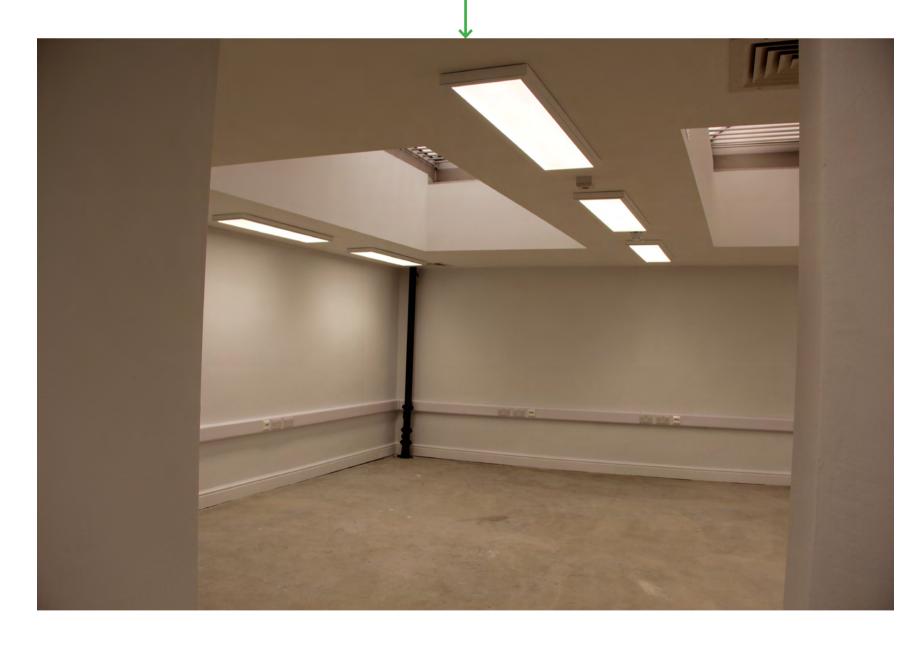

(17) 39RS/4/003 - Office

(16) 39RS/4/006 - Laboratory

(18) 39RS/4/003 - Office

(17) 39RS/4/007 - Office

Strategy for low level perimeter trunking and radiator arrangement as present in the existing condition has been replicated albeit with new fittings and updated services

- Laboratory services and wall level surface mounted fittings carefully removed

-New service risers concealed behind consolidated risers arranged around the perimeter of the property

11MS\_ Dado Trunking pre applications 2015/3203/P & 2015/4344/L