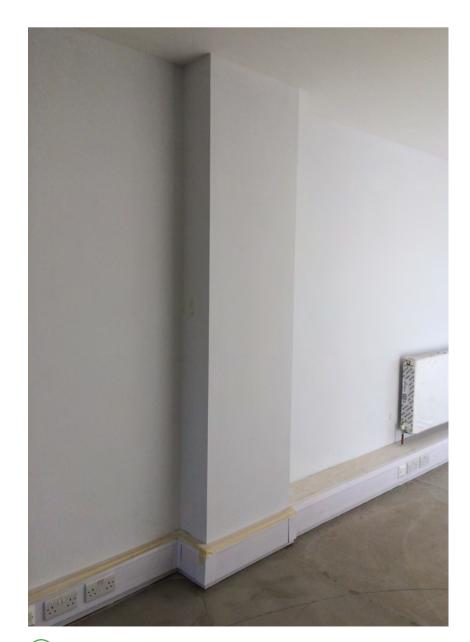

- Laboratory services and wall level surface mounted fittings carefully removed

-New service risers concealed behind consolidated risers arranged around the perimeter of the property

11MS\_ Dado Trunking pre applications 2015/3203/P & 2015/4344/L

11MS/4/002 - Office

Typical Basement services as constructed

- Large surface mounted services and ducts associated with laboratory functions carefully removed. -New services are minor in relation, electrical services are consolidated in perimeter dado