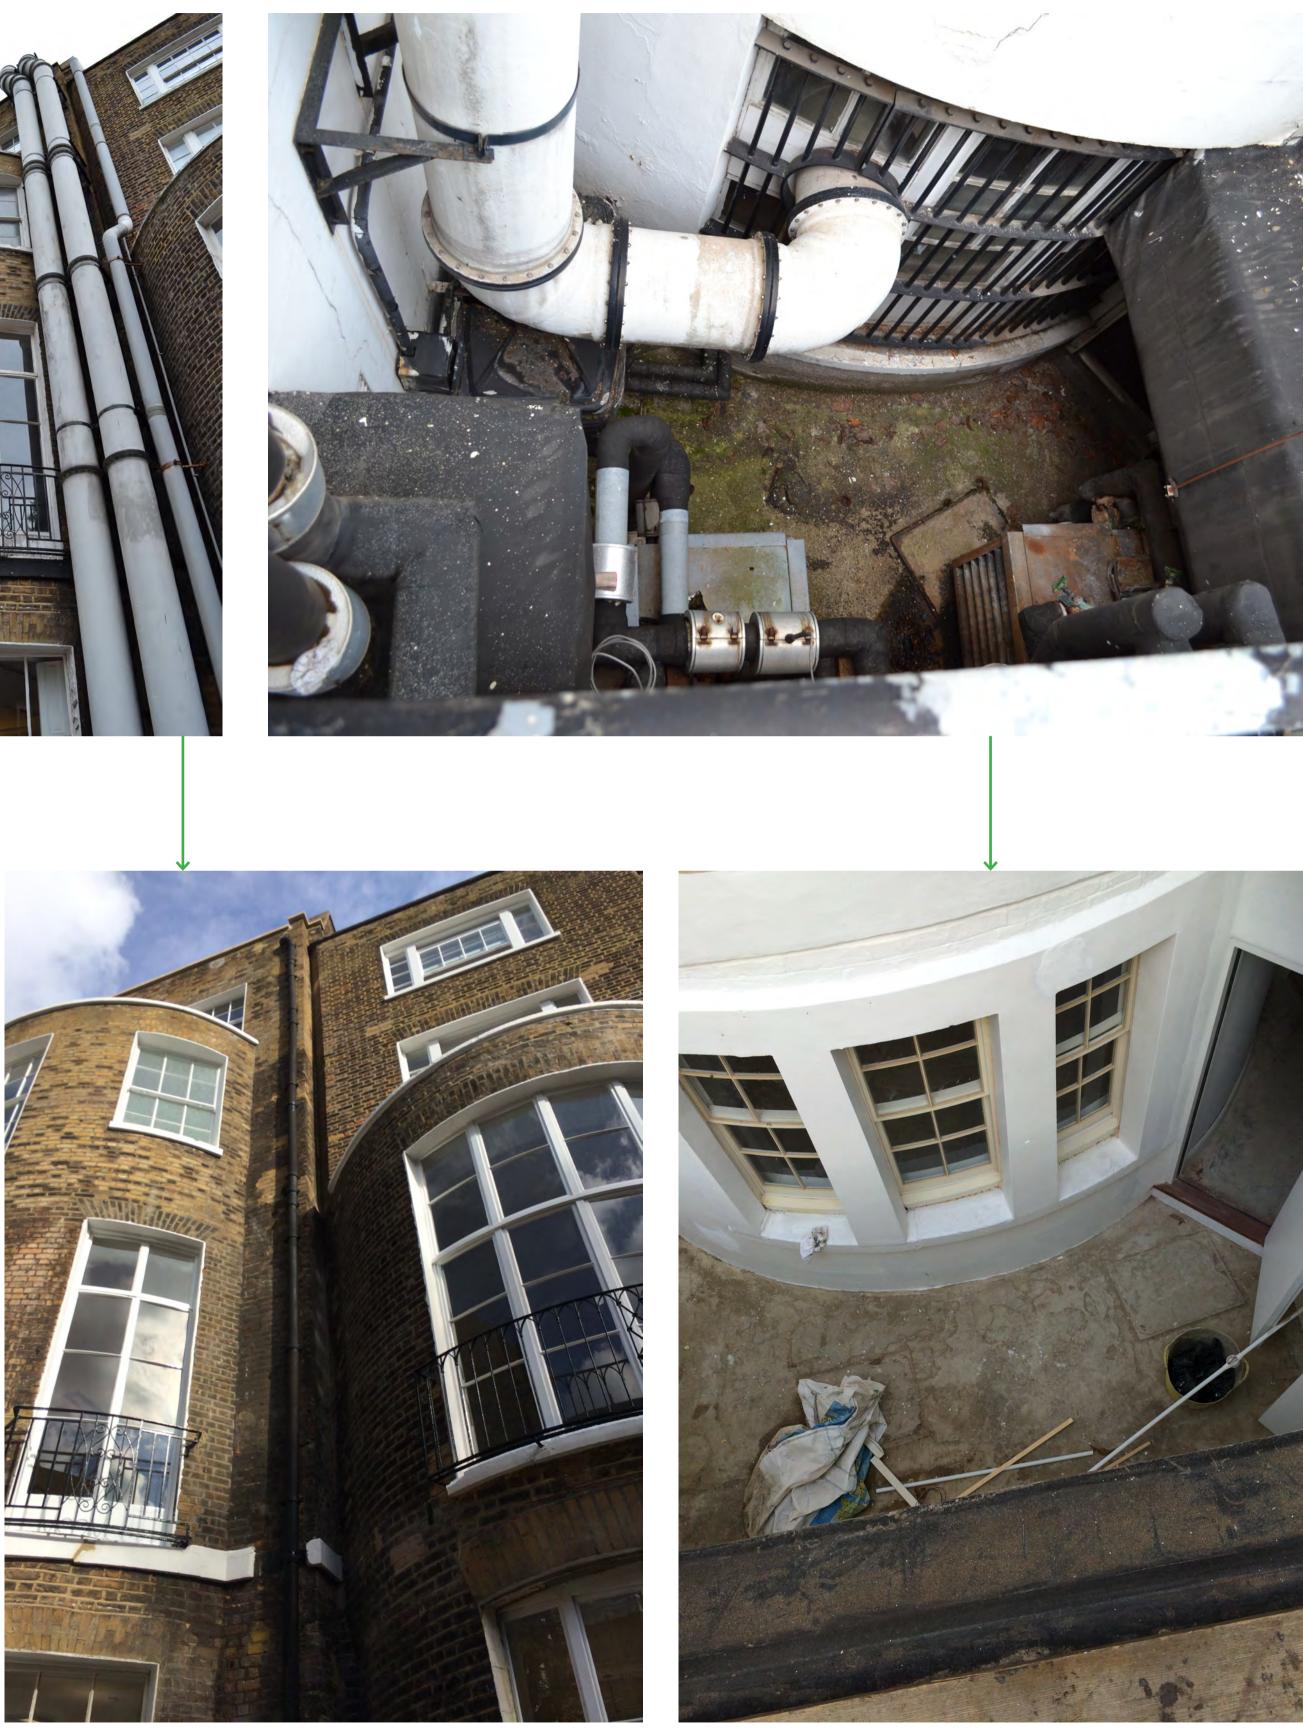

trunking.

Typical External Services pre applications 2015/3203/P & 2015/4344/L

Typical rear elevation / lightwell as constructed

behind parapet walls or on perimeter walls away from the main rear elevation.