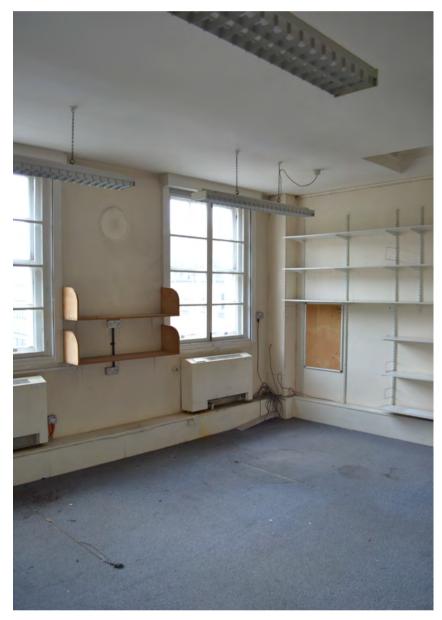

(17) 39RS/4/003 - Office

(16) 39RS/4/006 - Laboratory

(18) 39RS/4/003 - Office

(17) 39RS/4/007 - Office

Strategy for low level perimeter trunking and radiator arrangement as present in the existing condition has been replicated albeit with new fittings and updated services

- Laboratory services and wall level surface mounted fittings carefully removed

-New service risers concealed behind consolidated risers arranged around the perimeter of the property

11MS\_ Dado Trunking pre applications 2015/3203/P & 2015/4344/L