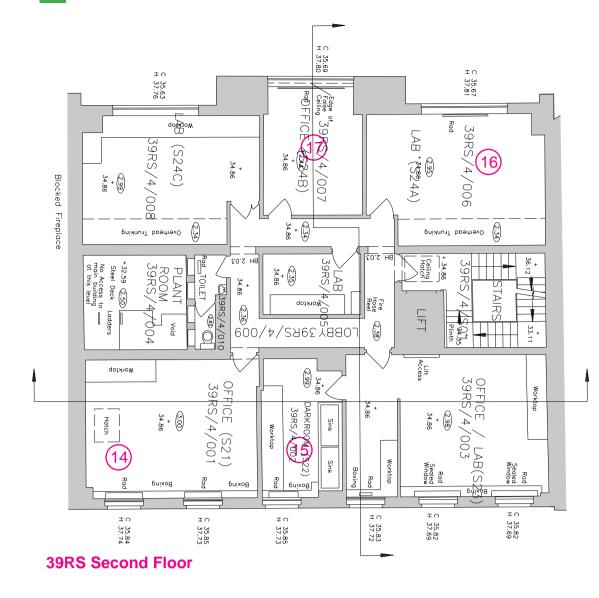

39RS SECOND FLOOR - TYPICAL ARRANGEMENT PRE APPLICATIONS 2015/3203/P & 2015/4344/L

**39RS TYPICAL FLOOR - AS INSTALLED RISER LOCATIONS** 

(14) 39RS/4/001 - Office

(16) 39RS/4/003 - Office

(15) 39RS/4/002 - Dark Room

(17) 39RS/4/003 - Office

(16) 39RS/4/006 - Laboratory

(18) 39RS/4/003 - Office

(17) 39RS/4/007 - Office

Strategy for low level perimeter trunking and radiator arrangement as present in the existing condition has been replicated albeit with new fittings and updated services

- Laboratory services and wall level surface mounted fittings carefully removed

-New service risers concealed behind consolidated risers arranged around the perimeter of the property

11MS\_ Dado Trunking pre applications 2015/3203/P & 2015/4344/L