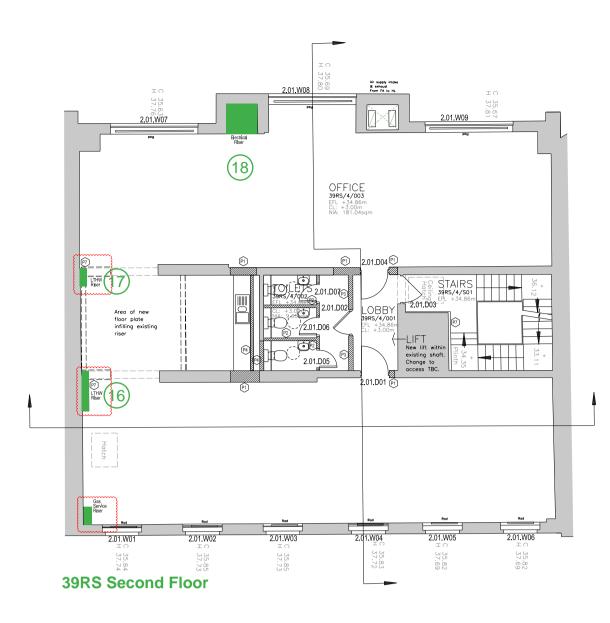

39RS SECOND FLOOR - TYPICAL ARRANGEMENT PRE APPLICATIONS 2015/3203/P & 2015/4344/L

**39RS TYPICAL FLOOR - AS INSTALLED RISER LOCATIONS** 

(14) 39RS/4/001 - Office

(16) 39RS/4/003 - Office

(15) 39RS/4/002 - Dark Room

(17) 39RS/4/003 - Office

(16) 39RS/4/006 - Laboratory

(18) 39RS/4/003 - Office

(17) 39RS/4/007 - Office

Strategy for low level perimeter trunking and radiator arrangement as present in the existing condition has been replicated albeit with new fittings and updated services

- Laboratory services and wall level surface mounted fittings carefully removed

-New service risers concealed behind consolidated risers arranged around the perimeter of the property

11MS\_ Dado Trunking pre applications 2015/3203/P & 2015/4344/L