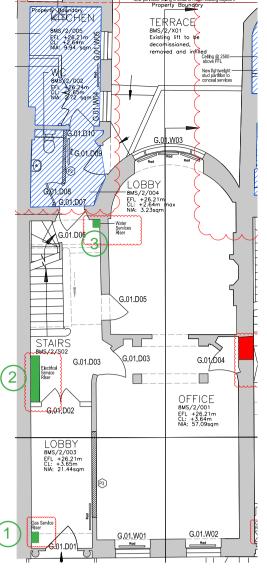

## 8-11MS GROUND FLOOR - AS INSTALLED RISER LOCATIONS

8MS Ground Floor

8MS Ground Floor (Typical strategy)

1 8MS/2/003 - Lobby

2 8MS/2/S01 - Lobby

3 8MS/2/004 - Lobby
(Riser carefully removed)

4 8MS/2/004 - Lobby
(Riser carefully removed)

3 8MS/2/S01 - Lobby

10MS Ground Floor

5 10MS/2/002 - Lobby

6 10MS/2/S01 - Hallway

3 10MS/2/S01 - Hallway (Services consolidated into single concealed riser location)

BUILDING DESIGN PARTNERSHIP LTD SHALL HAVE NO RESPONSIBILITY FOR ANY USE MADE OF THIS DOCUMENT OTHER THAN FOR THAT WHICH IT WAS PREPARED AND ISSUED.