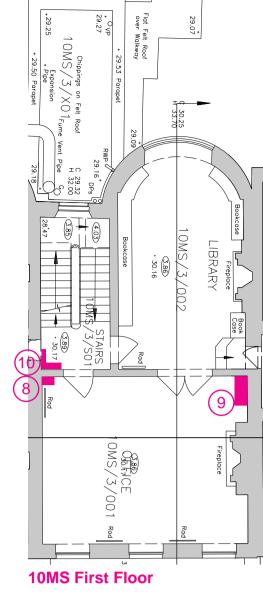

# 8-11MS FIRST FLOOR - AS INSTALLED RISER LOCATIONS

7 8MS/3/001 - Office

4 8MS/3/001 - Office

8 10MS/3/001 - Office

5 8MS/3/001 - Office

9 10MS/3/001 - Office (Riser carefully removed)

10 10MS/3/S01 - Stair

6 8MS/3/S02 - Stair

7 8MS/3/S02 - Stair

BUILDING DESIGN PARTNERSHIP LTD SHALL HAVE NO RESPONSIBILITY FOR ANY USE MADE OF THIS DOCUMENT OTHER THAN FOR THAT WHICH IT WAS PREPARED AND ISSUED.

ALL DIMENSIONS SHOULD BE CHECKED ON SITE.
DO NOT SCALE FROM THIS DRAWING.