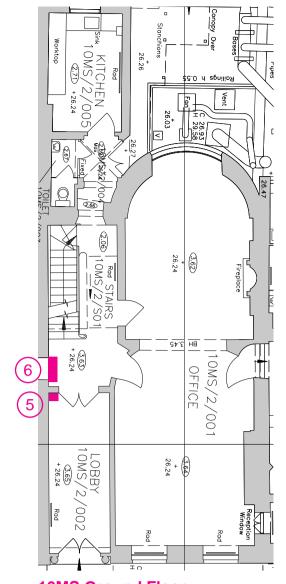

3 8MS/2/S01 - Lobby

10MS Ground Floor

5 10MS/2/002 - Lobby

6 10MS/2/S01 - Hallway

3 10MS/2/S01 - Hallway (Services consolidated into single concealed riser location)

BUILDING DESIGN PARTNERSHIP LTD SHALL HAVE NO RESPONSIBILITY FOR ANY USE MADE OF THIS DOCUMENT OTHER THAN FOR THAT WHICH IT WAS PREPARED AND ISSUED.