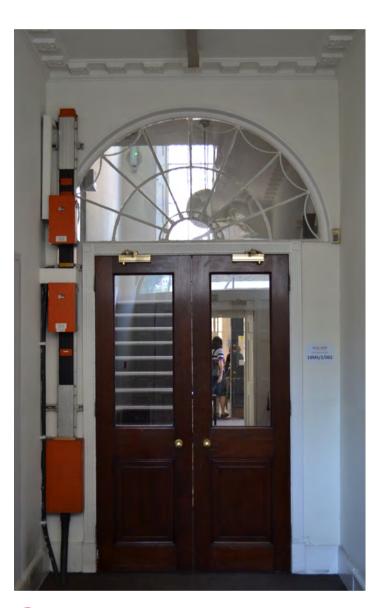

## 8-11MS GROUND FLOOR - AS INSTALLED RISER LOCATIONS

8MS Ground Floor

8MS Ground Floor (Typical strategy)

1 8MS/2/003 - Lobby

2 8MS/2/S01 - Lobby

3 8MS/2/004 - Lobby
(Riser carefully removed)

4 8MS/2/004 - Lobby
(Riser carefully removed)

8-11 Montague Street
Existing / As installed Typical Riser Locations
Ground Floor Level

03/11/2016

DRAWING No.
161031\_BDPSK001

1 8MS/2/003 - Lobby