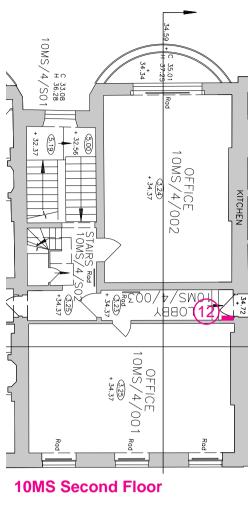

# 8-11MS FIRST FLOOR - AS INSTALLED RISER LOCATIONS

7 8MS/3/001 - Office

4 8MS/3/001 - Office

8 10MS/3/001 - Office

5 8MS/3/001 - Office

9 10MS/3/001 - Office (Riser carefully removed)

10 10MS/3/S01 - Stair