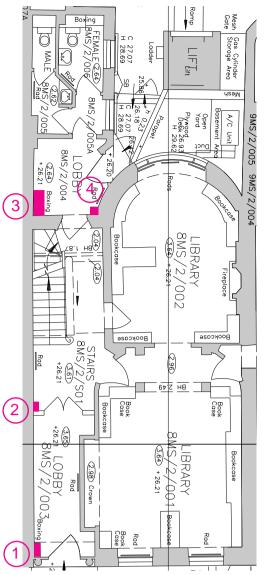

## 8-11MS GROUND FLOOR - AS INSTALLED RISER LOCATIONS

8MS Ground Floor

8MS Ground Floor (Typical strategy)

1 8MS/2/003 - Lobby

2 8MS/2/S01 - Lobby

3 8MS/2/004 - Lobby
(Riser carefully removed)

4 8MS/2/004 - Lobby
(Riser carefully removed)

3 8MS/2/S01 - Lobby

10MS Ground Floor

5 10MS/2/002 - Lobby

6 10MS/2/S01 - Hallway

3 10MS/2/S01 - Hallway (Services consolidated into single concealed riser location)

BUILDING DESIGN PARTNERSHIP LTD SHALL HAVE NO RESPONSIBILITY FOR ANY USE MADE OF THIS DOCUMENT OTHER THAN FOR THAT WHICH IT WAS PREPARED AND ISSUED.

8-11 Montague Street
Existing / As installed Typical Riser Locations
Ground Floor Level

03/11/2016

DRAWING No.
161031\_BDPSK001

1 8MS/2/003 - Lobby