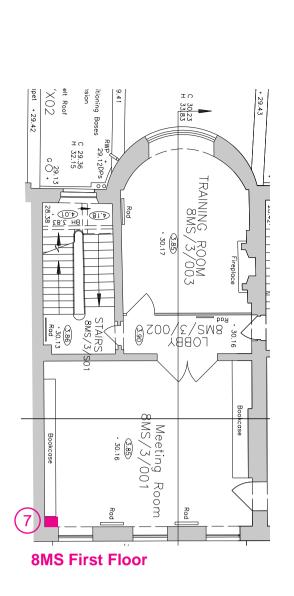

# 8-11MS FIRST FLOOR - AS INSTALLED RISER LOCATIONS

7 8MS/3/001 - Office

4 8MS/3/001 - Office

8 10MS/3/001 - Office

5 8MS/3/001 - Office

9 10MS/3/001 - Office (Riser carefully removed)

10 10MS/3/S01 - Stair

6 8MS/3/S02 - Stair

7 8MS/3/S02 - Stair

BUILDING DESIGN PARTNERSHIP LTD SHALL HAVE NO RESPONSIBILITY FOR ANY USE MADE OF THIS DOCUMENT OTHER THAN FOR THAT WHICH IT WAS PREPARED AND ISSUED.

ALL DIMENSIONS SHOULD BE CHECKED ON SITE.
DO NOT SCALE FROM THIS DRAWING.