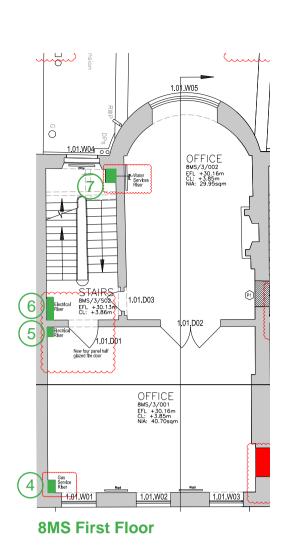

# 8-11MS FIRST FLOOR - AS INSTALLED RISER LOCATIONS

7 8MS/3/001 - Office

4 8MS/3/001 - Office

8 10MS/3/001 - Office

5 8MS/3/001 - Office

9 10MS/3/001 - Office (Riser carefully removed)

10 10MS/3/S01 - Stair

6 8MS/3/S02 - Stair

7 8MS/3/S02 - Stair

BUILDING DESIGN PARTNERSHIP LTD SHALL HAVE NO RESPONSIBILITY FOR ANY USE MADE OF THIS DOCUMENT OTHER THAN FOR THAT WHICH IT WAS PREPARED AND ISSUED.

ALL DIMENSIONS SHOULD BE CHECKED ON SITE.
DO NOT SCALE FROM THIS DRAWING.