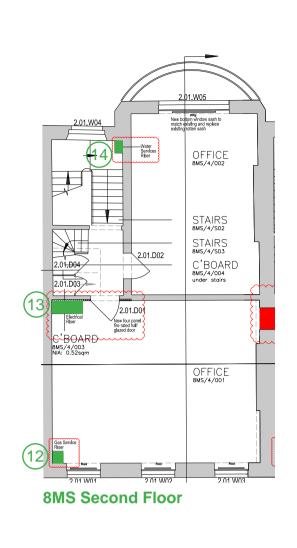

PROJECT NUMBER
P2002323

DRAWING TITLE

8-11 Montague Street
Existing / As installed Typical Riser Locations
First Floor Level

DRAWING No.
161031\_BDPSK002

03/11/2016

REVISION

8-11MS SECOND FLOOR - AS INSTALLED RISER LOCATIONS

(13) 8MS/4/001 - Office

8-11MS THIRD FLOOR - RISER LOCATIONS PRE APPLICATION 2015/3202/P & 2015/4344/L 8-11MS THIRD FLOOR - AS INSTALLED RISER LOCATIONS

15) 8MS/5/002 - Office

BUILDING DESIGN PARTNERSHIP LTD SHALL HAVE NO RESPONSIBILITY FOR ANY USE MADE OF THIS DOCUMENT OTHER THAN FOR THAT WHICH IT WAS PREPARED AND ISSUED.