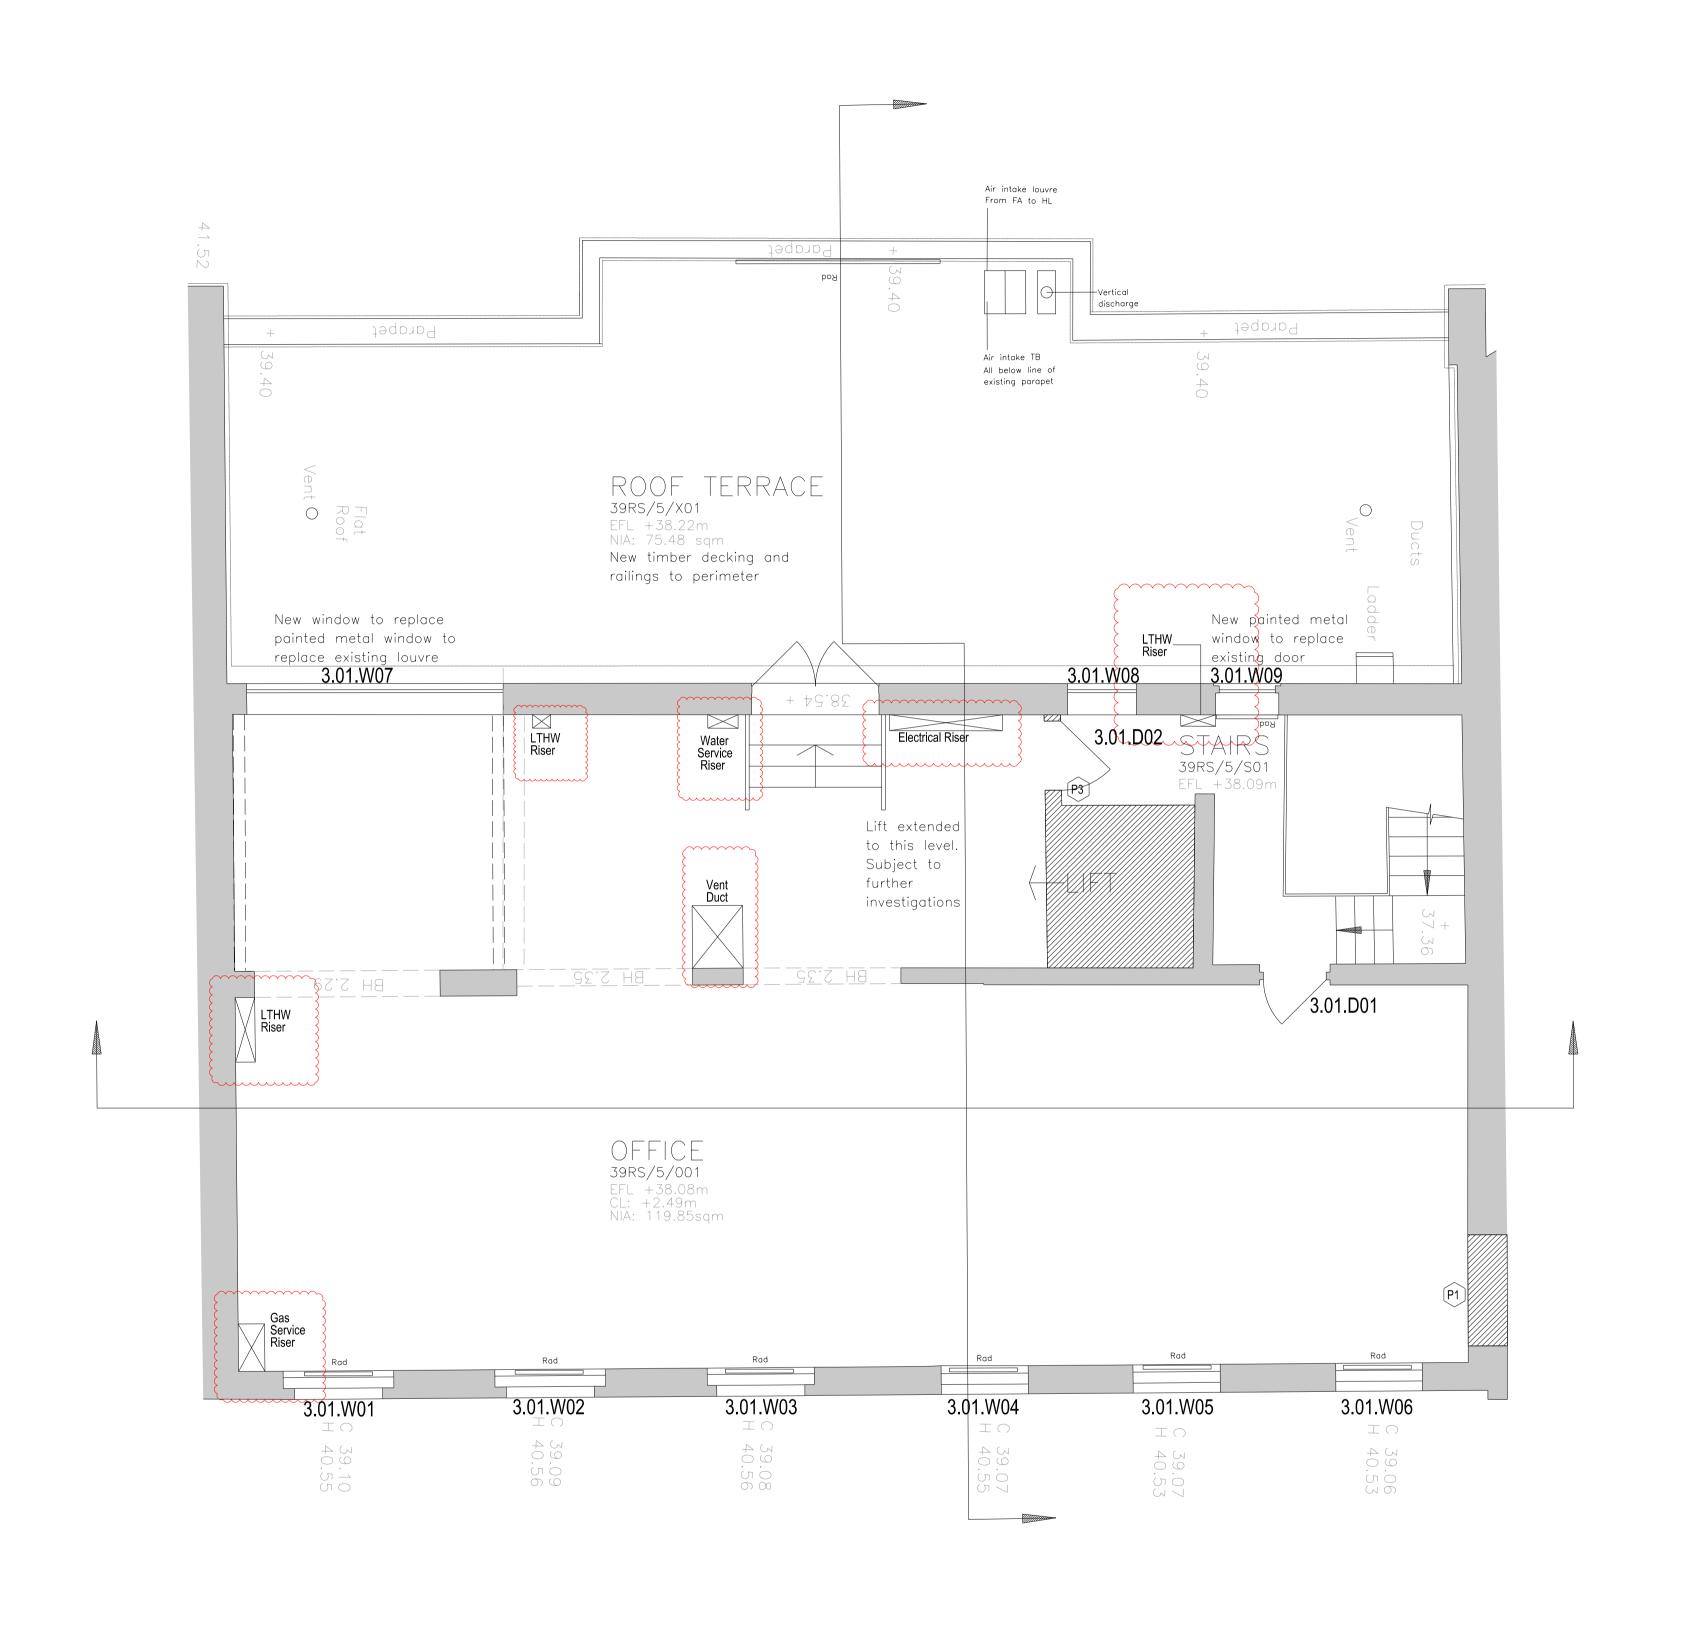

EXISTING BUILDING SURVEY INFORMATION BY PLOWMAN CRAVEN. TO BE READ INCONJUCTION WITH ALL RELEVANT PROJECT INFORMATION.

REFER TO SERVICES ENGINEERS DRAWINGS FOR DETAILS OF PROPOSED PLANT INC. RISERS, DUCTS, FLUES, EXTRACT GRILLES, LOUVRES, ETC, AND ASSOCIATED BUILDERS WORK.

GREY TONE INDICATES EXISTING STRUCTURE RETAINED

LOCATIONS WHERE OPENINGS CAN BE

HATCH INDICATES AREA OF NEW CONSTRUCTION

REINSTATED IF REQUIRED

Listed Building Consent Application

- Location of new service risers identified

HATCH INDICATES AREAS WITH NEW CEILINGS

ALL DIMENSIONS SHOULD BE CHECKED ON SITE.

DO NOT SCALE FROM THIS DRAWING.

NOTES

AS PROPOSED