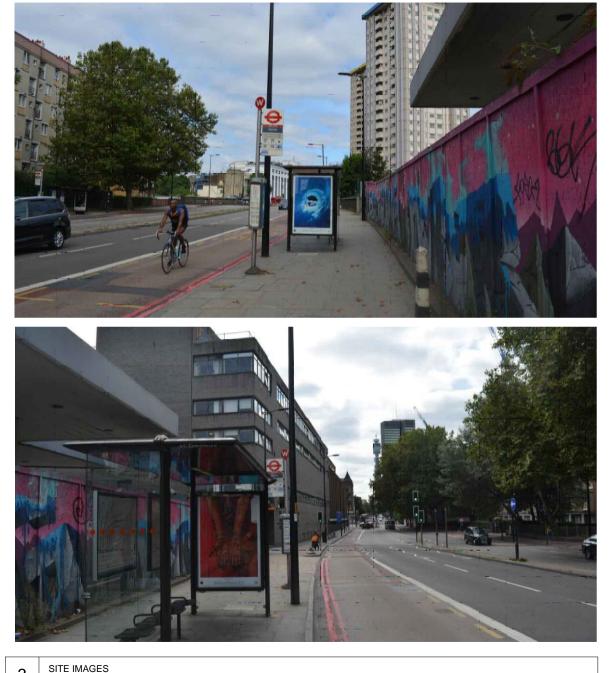

# PROPOSED ADVERTISING DISPLAY

The proposed advertising panel will comprise a double sided freestanding forum structure, featuring 1 x digital screen on one side and a static poster advertisment panel on the reverse at one end of the bus shelter. This will be viewed as an integral part of the existing shelter design.