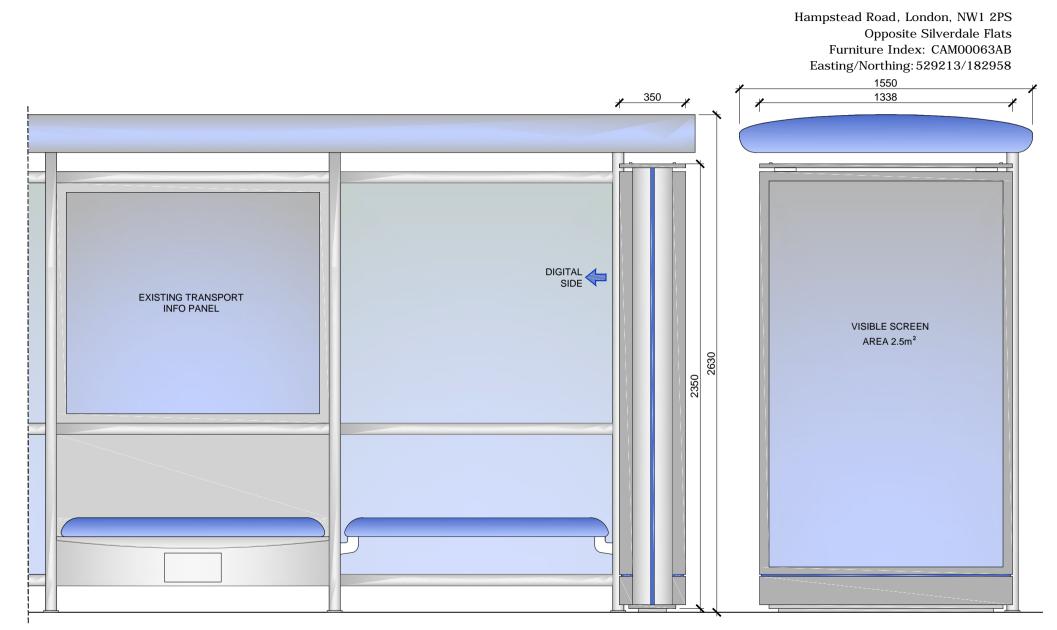

Hampstead Road, London, NW1 2PS **Opposite Silverdale Flats** Furniture Index: CAM00063AB Easting/Northing: 529213/182958

1

Hampstead Road, London, NW1 2PS Opposite Silverdale Flats Furniture Index: CAM00063AB Easting/Northing: 529213/182958

Hampstead Road, London, NW1 2PS **Opposite Silverdale Flats** Furniture Index: CAM00063AB Easting/Northing: 529213/182958

# PROPOSED ADVERTISING DISPLAY

The proposed advertising panel will comprise a double sided freestanding forum structure, featuring 1 x digital screen on one side and a static poster advertisment panel on the reverse at one end of the bus shelter. This will be viewed as an integral part of the existing shelter design.

#### SCALE BAR [1:20 @ A4]

0 0.1 0.2 0.3 0.4 0.5 0.6 0.7 0.8 0.9 1m

ELEVATIONS

4