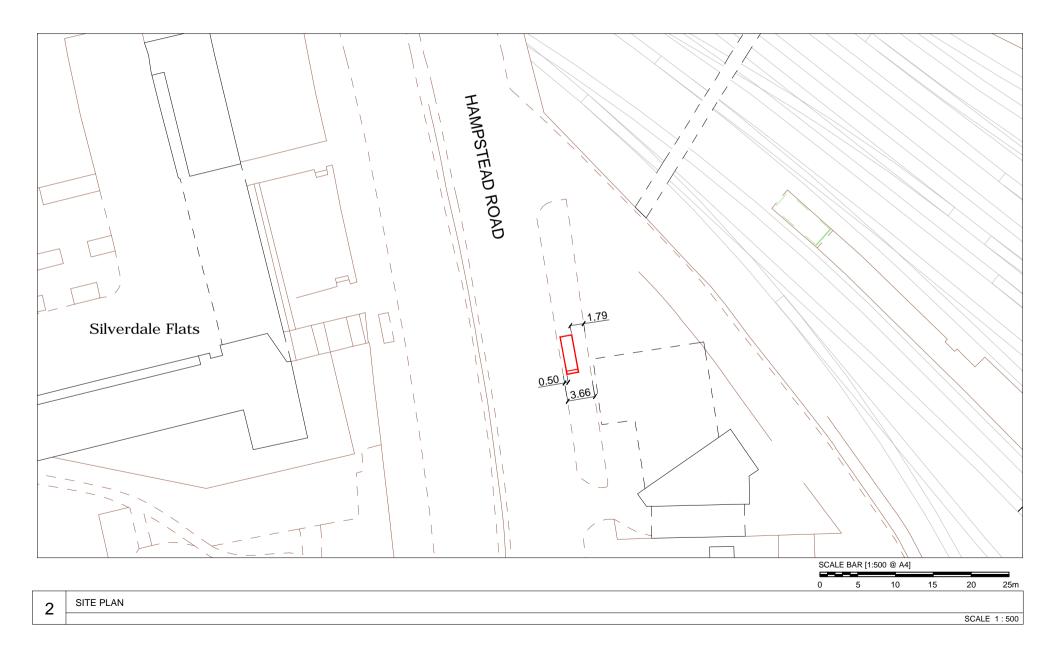

# PROPOSED ADVERTISING DISPLAY

The proposed advertising panel will comprise a double sided freestanding forum structure, featuring 1 x digital screen on one side and a static poster advertisment panel on the reverse at one end of the bus shelter. This will be viewed as an integral part of the existing shelter design.