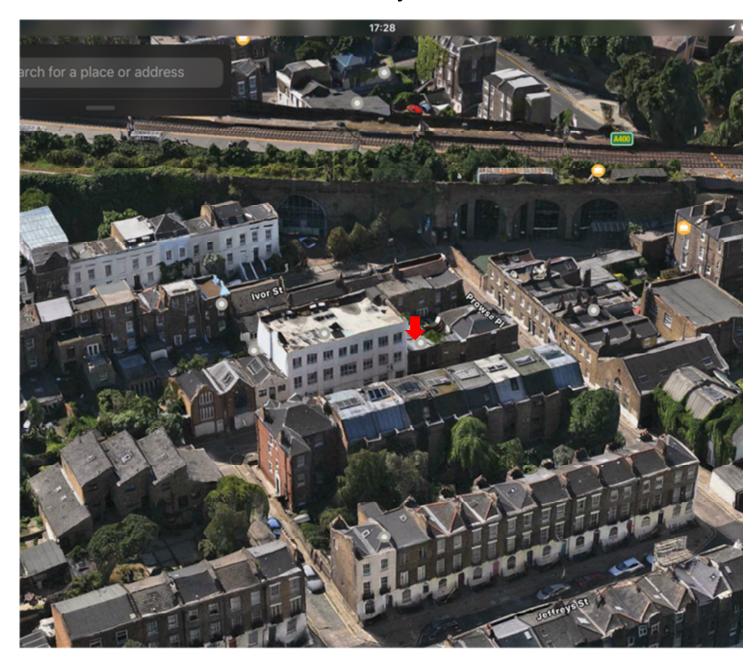

# SITE PHOTOS - 9 Jeffrey's Place, NW1 9PP

1. Aerial view

2. Aerial view

3. Front elevation

4. Rear Elevation

5. View from Prowse Place to Jeffreys Place

6. Panoramic view with the application site and surroundings

## **Site Description**

The application site is a 2-storey mews building, located on the southern side of Jeffrey's Place road. Jeffrey's Place has a mixed character of office and residential use, with modern and Georgian buildings, varying from 2 to 3 storeys high.

The site lies within Jeffrey's Street Conservation Area, and is considered a positive contributor. To the rear of the application site is located a row of Grade II Listed terraced properties, nos. 8-10 Ivor Street.