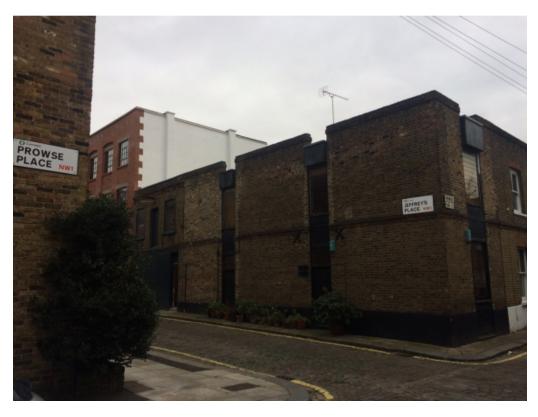

# SITE PHOTOS - 9 Jeffrey's Place, NW1 9PP

1. Aerial view

2. Aerial view

3. Front elevation

4. Rear Elevation

5. View from Prowse Place to Jeffreys Place

6. Panoramic view with the application site and surroundings

## **Site Description**

The application site is a 2-storey mews building, located on the southern side of Jeffrey's Place road. Jeffrey's Place has a mixed character of office and residential use, with modern and Georgian buildings, varying from 2 to 3 storeys high.