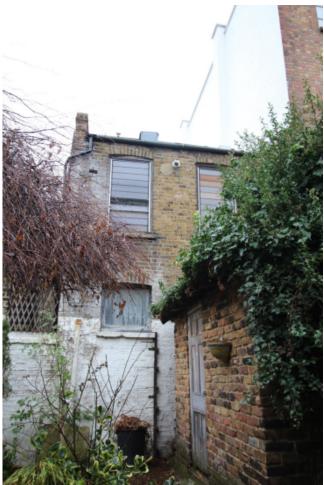

# SITE PHOTOS - 9 Jeffrey's Place, NW1 9PP

1. Aerial view

2. Aerial view

3. Front elevation

4. Rear Elevation

5. View from Prowse Place to Jeffreys Place

6. Panoramic view with the application site and surroundings

## **Site Description**

The application site is a 2-storey mews building, located on the southern side of Jeffrey's Place road. Jeffrey's Place has a mixed character of office and residential use, with modern and Georgian buildings, varying from 2 to 3 storeys high.

The site lies within Jeffrey's Street Conservation Area, and is considered a positive contributor. To the rear of the application site is located a row of Grade II Listed terraced properties, nos. 8-10 Ivor Street.