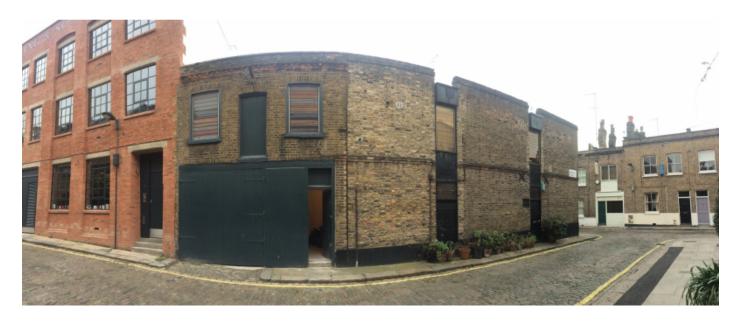

# SITE PHOTOS - 9 Jeffrey's Place, NW1 9PP

1. Aerial view

2. Aerial view

3. Front elevation

4. Rear Elevation

5. View from Prowse Place to Jeffreys Place

6. Panoramic view with the application site and surroundings

7. Panoramic view with nos 12-19 fronting the application site

8. Interior of no 9 Jeffreys Place

9. Interior of no 9 Jeffreys Place

| Delegated Report                                                                                                          |                         | Analysis sheet           |     | et                    | Expiry Date:                 | 31/01/2017 |  |  |
|---------------------------------------------------------------------------------------------------------------------------|-------------------------|--------------------------|-----|-----------------------|------------------------------|------------|--|--|
| (Members Briefing)                                                                                                        |                         | 1                        | N/A |                       | Consultation<br>Expiry Date: | 02/02/2017 |  |  |
| Officer                                                                                                                   |                         |                          |     | Application Number(s) |                              |            |  |  |
| Nora-Andreea Constantinescu                                                                                               |                         |                          |     | 2016/6642/P           |                              |            |  |  |
| Application Add                                                                                                           | dress                   |                          |     | Drawing Numbers       |                              |            |  |  |
| 9 Jeffrey's Place<br>London<br>NW1 9PP                                                                                    |                         |                          |     | See Decision Notice   |                              |            |  |  |
| PO 3/4 A                                                                                                                  | Area Team Signature C&L |                          |     | Authorised Of         | fficer Signature             |            |  |  |
|                                                                                                                           |                         |                          |     |                       |                              |            |  |  |
| Proposal(s)                                                                                                               |                         |                          |     |                       |                              |            |  |  |
| Various alterations to the front and rear elevations including erection of roof extension to office building (Class B1a). |                         |                          |     |                       |                              |            |  |  |
| Recommendation(s): Grant conditional permission                                                                           |                         |                          |     |                       |                              |            |  |  |
| Application Typ                                                                                                           | e:                      | Full Planning Permission |     |                       |                              |            |  |  |

#### 3. Design, appearance and conservation

- 3.1 The Council's design policies are aimed at achieving the high standard of design in all developments. The following considerations contained within policy DP24 are relevant to the application: development should consider the character, setting, context and the form and scale of neighbouring buildings, and the quality of materials to be used. Policy DP25 'Conserving Camden's Heritage' states that within conservation areas, the Council will only grant permission for development that 'preserves and enhances' its established character and appearance.
- 3.2 The character of the area which surrounds the application site is mixed in terms of the typologies of properties, appearance, uses, form and character. Jeffrey's Place has a mixture of mostly small scale properties varying from 2 to 3 storeys, with modern and Georgian architectural styles or elements, used as offices, workshops, family homes or apartments. Several properties are considered to make a positive contribution to the area

- as stated in the Jeffrey's Street Conservation Area Statement, this including the application site, the modern town houses fronting the application site (nos. 12-19) as well as no 20, and the properties at nos. 5 and 6 with gable fronts and hoists. The area still has an industrial character given by the street typology and building's age and appearance.
- 3.3 The application site has two storeys with flat roof, garage doors at the ground floor that fully open and a hoist above. Adjacent to the site on the eastern side there is a 3 storey former factory building at nos. 7-8, with a scale and bulk which appears significantly greater than the buildings in the vicinity, which is considered "out of scale" in the Conservation Area Statement. On the western side, the application site is bordered by the property at no 8 Prowse Place which continues with the same height and overall Georgian industrial appearance similar to the application site and that wraps around the corner and joins no 6 Prowse Place. Properties at no 6 and 8 Prowse Place have hipped roofs that sit behind high parapet walls, not being visible from the streetscene, which give the appearance of a continuous flat roof form including the application site. To the rear, the application site is adjacent to the rear garden of no 9 Ivor street, which is one of the three terraced Grade II listed buildings.
- 3.4 Due to the characteristics of the application site itself, adding to the existing mixture of styles, typologies and uses of the properties, it is acknowledged that any alterations in this location would have to be sensitive and responsive to the overall feeling of the area. As such, through negotiation with the applicant, the proposed roof extension has been significantly reduced and altered in response to concerns raised by officers and neighbours regarding bulk and mass, impact on the host dwelling and character of the area, poor design and unsympathetic alterations to the host dwelling.
- 3.5 The proposed roof extension has been reduced to a minimal acceptable internal height, 2.3m, greatly set back with a sloped front wall, clad in standing seam zinc with no windows, and a side bricked parapet wall to match existing. The sloped front wall makes reference to the modern town houses fronting the application site, as they all have modern mansard roofs with sloped front walls. The set back and sloped front wall make the extension less visible from the streetscene and lessen its impact on the host building and character of the area. The extension would also be set back from the property's rear wall by over 2.4m, to allow space for a green roof, which creates a buffer between the rear garden of the listed building at no 9 Ivor Street and the extension at the roof level. In this way the proposal would not cause significant harm in terms of design and appearance to the listed buildings at the rear. The extension's rear wall would be clad in zinc as well and would have a high longitudinal window. The extension's main source of daylight and sunlight would be the big rooflight, which would also allow access to the maintenance of the green roof to the rear.
- 3.6 Jeffrey's Street Conservation Area Statement states that from Jeffrey's Place "there are views of the largely unspoilt roofs of the surrounding terraces, in Ivor Street, Jeffrey's Street and Royal College Street"; however, it is considered that the revised scheme shows a greatly subordinate extension which can be marginally seen from the streetscene and which responds in a coherent and positive manner to the character of the host dwelling and area. A clear image of how the proposal would integrate within the surrounding properties can be observed in the 3D street views submitted by the applicant. It is noted that, due the application property's location in relation to adjacent buildings, the proposed roof extension would be considered acceptable in this instance.
- 3.7 The proposal includes the replacement of the existing windows to the front and rear elevation with crittall windows, which is considered acceptable and keeping in with the character of the building and the area. In addition a crittall window would be added to the hoist opening, with railings to form a Juliet balcony. Crittall windows are characteristic for