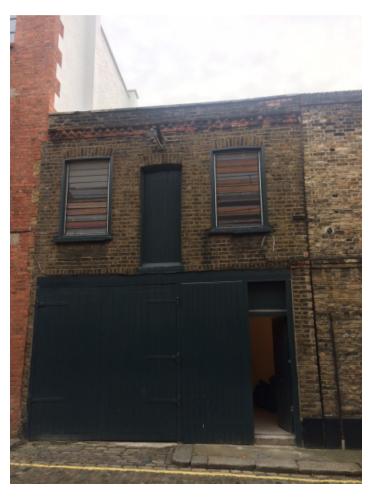

# SITE PHOTOS - 9 Jeffrey's Place, NW1 9PP

1. Aerial view

2. Aerial view

3. Front elevation

4. Rear Elevation

5. View from Prowse Place to Jeffreys Place

6. Panoramic view with the application site and surroundings

#### 1. Proposal

- 1.1 The proposal involves the creation of a 2<sup>nd</sup> floor roof extension on the existing two storey office building as well as various internal and external alterations to the front and rear including:
  - Refurbishment to the existing garage doors
  - Replacement of existing windows with crittall windows
  - Insertion of window in hoist opening
  - Total interior refurbishment

The additional extension would be in Class B1 office use as well as the host building.

- 1.2 the proposed 2<sup>nd</sup> floor extension has been <u>revised</u> in relation to the following elements:
  - Reduction in height with 0.8m (from 5.1m to 4.3m)
  - Sloped front wall, set back from front parapet with 1.13m at the base of the parapet wall and 2m
  - Set back with 0.5m towards the rear wall
  - Removal of the windows at the front elevation.
  - Replacement of window to the rear with a long high window
  - Insertion of a larger top rooflight

the industrial period and they give a feeling of workshop/warehouse which suits the existing character. It is therefore not considered that these alterations would cause significant harm to the appearance of the host property or streetscene. Furthermore, the existing garage timber doors at the ground floor would be refurbished to slide and create a new door opening. The existing door would be blocked with timber panel to resemble the existing garage doors. The proposal includes also internal refurbishment. Through sensible alterations, the proposal would retain and enhance the character and appearance of the host dwelling, streetscene and wider conservation area.