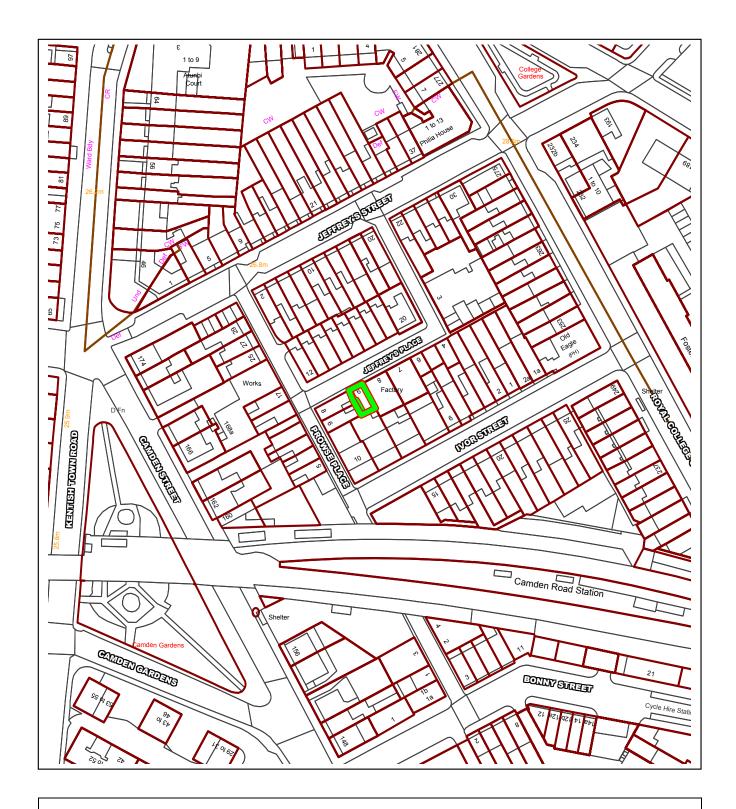

## 2016/6642/P- 9 Jeffrey's Place, NW1 9PP

This material has been reproduced from Ordnance Survey digital map data with the permission of the controller of Her Majesty's Stationery Office, © Crown Copyright.

## **Site Description**

The application site is a 2-storey mews building, located on the southern side of Jeffrey's Place road. Jeffrey's Place has a mixed character of office and residential use, with modern and Georgian buildings, varying from 2 to 3 storeys high.

The site lies within Jeffrey's Street Conservation Area, and is considered a positive contributor. To the rear of the application site is located a row of Grade II Listed terraced properties, nos. 8-10 Ivor Street.