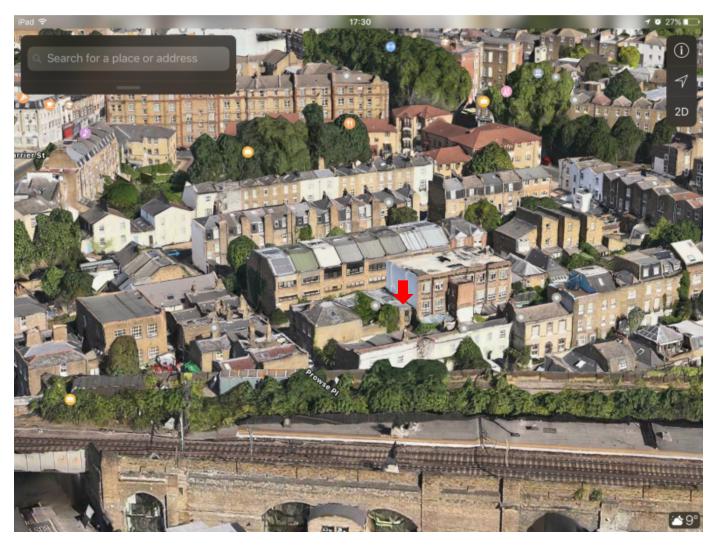

# SITE PHOTOS - 9 Jeffrey's Place, NW1 9PP

1. Aerial view

2. Aerial view

3. Front elevation

4. Rear Elevation

5. View from Prowse Place to Jeffreys Place

6. Panoramic view with the application site and surroundings

## **Site Description**

The application site is a 2-storey mews building, located on the southern side of Jeffrey's Place road. Jeffrey's Place has a mixed character of office and residential use, with modern and Georgian buildings, varying from 2 to 3 storeys high.

The site lies within Jeffrey's Street Conservation Area, and is considered a positive contributor. To the rear of the application site is located a row of Grade II Listed terraced properties, nos. 8-10 Ivor Street.