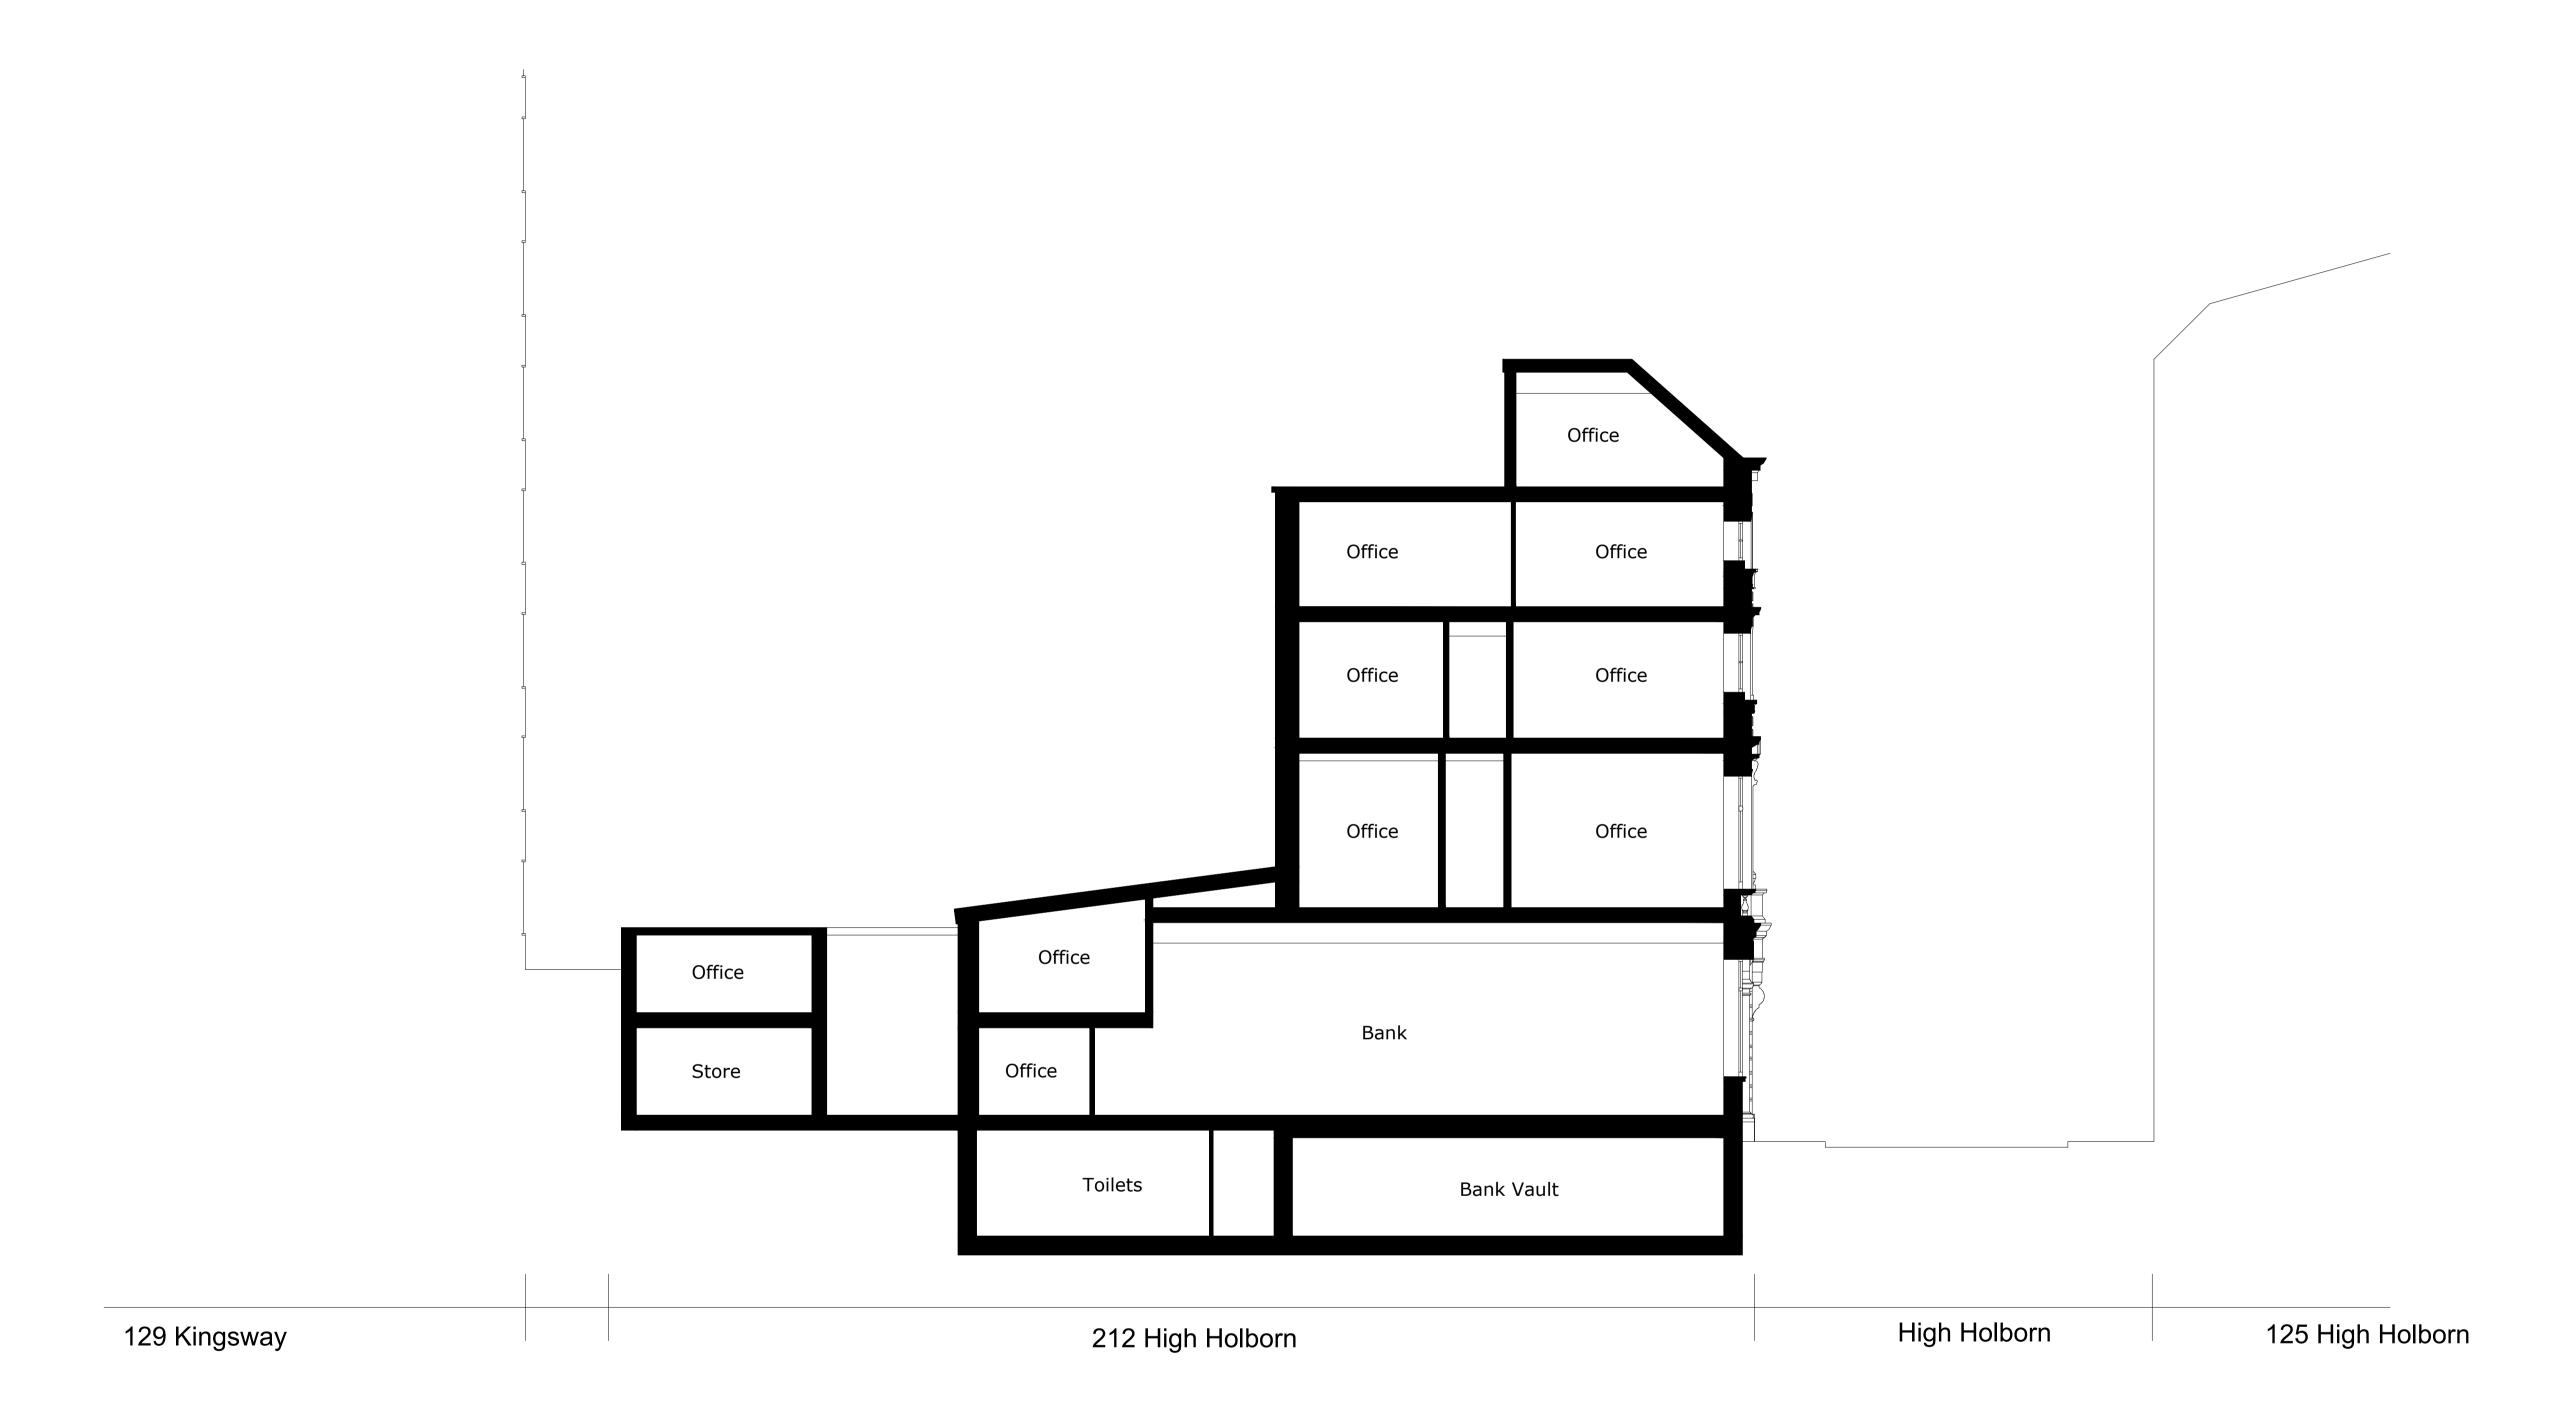

Section as Existing

Client
FERRYWOOD LTD

Project
HIGH HOLBORN
PROPOSED OFFICES

Drawing Title
SECTION AS EXISTING

Drawn by HK Checked by ND Date 04.11.2016
Status PLANNING Scale @ A1 1:100

Job no. B918 P09

CassidyAshton.co.uk