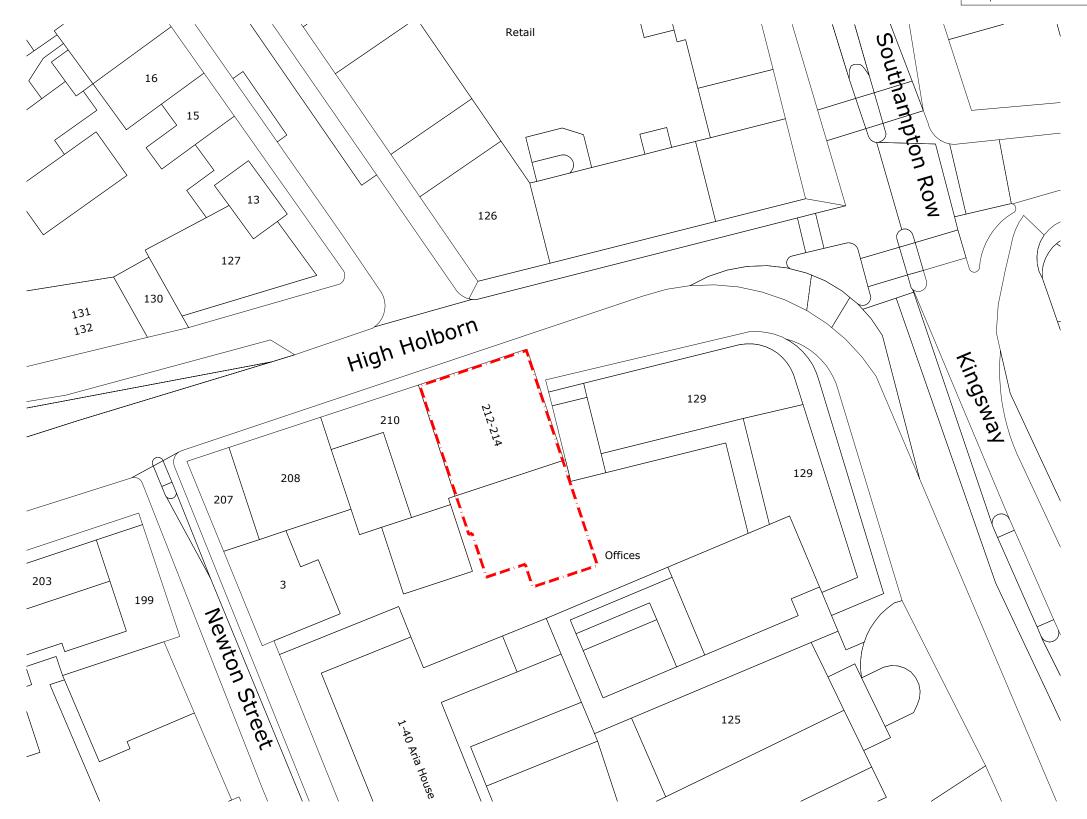

## **Site Plan as Proposed**

| SCALE 1 : 500<br>SCALE 1 : 1 | 0m |      | 10m  | 20m  | 30m  | 40m  | 50m   |
|------------------------------|----|------|------|------|------|------|-------|
|                              | 0m | 10mm | 20mm | 40mm | 60mm | 80mm | 100mm |

Site Area 437.4sqm (0.11 acres

Rev. Description

| s) | Cassidy Ashton www.cassidyashton.co.uk                                           |               |                    |  |  |  |
|----|----------------------------------------------------------------------------------|---------------|--------------------|--|--|--|
|    | Architecture + Building Surveying + T                                            |               | Proje<br><b>HI</b> |  |  |  |
|    | <b>7 East Cliff, Preston, Lancashire, PR1 3JE</b> 10 Hunters Walk, Canal Street, | 01772 258 356 | PR                 |  |  |  |
| 2  | Chester, CH1 4EB                                                                 | 01244 402 900 |                    |  |  |  |