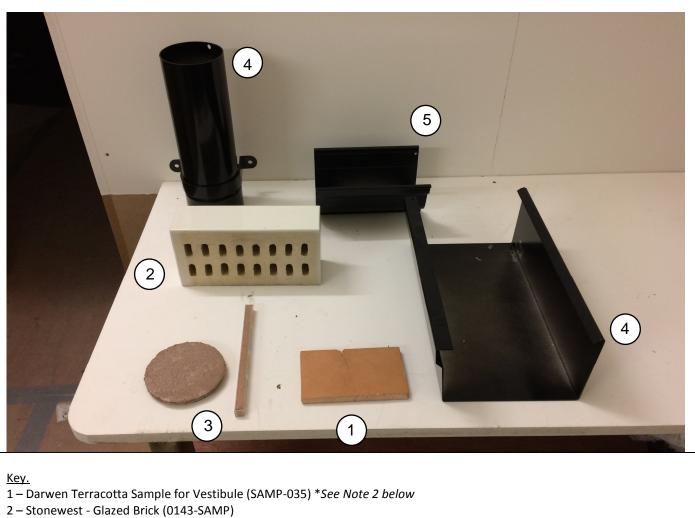

## (SK-059) Samples and Finishes to Façade

## Façade – Summary of Samples

- 3 Euromix Pointing to Terracotta (SAMP-029)
- 4 MAC Roofing Black PPC Gutter & Downpipe (SAMP-077)
- 5 MAC Roofing Black Cast Aluminium Gutter, also in white (SAMP-115)

## Note 1

Further to the on-site inspection by Camden Conservation Officer on 09/02/17 please see below Summary of Samples to demonstrate matching of new materials and works to the retained fabric/façade required to discharge Planning Conditions: 2015/2013/L (5.4a) and 2015/1673 (6.6a).

## Note 2

Please note that due to differing tones of Terracotta across the building, samples were taken from site to be matched exactly in Darwen's Workshop as can be seen below