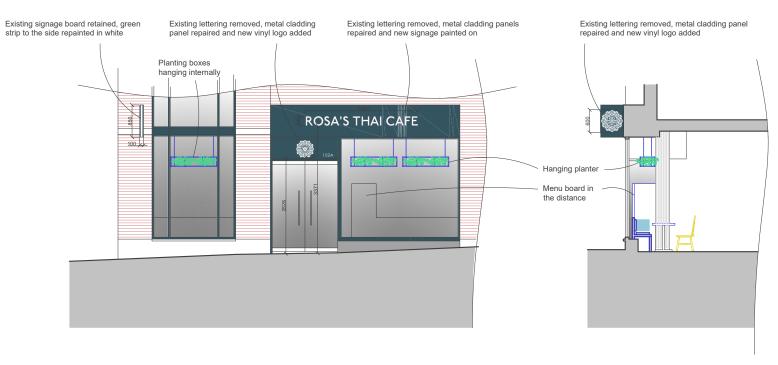

**Existing Side Elevation** 

**Existing Front Elevation** 

**Existing Section EE** 

**Proposed Side Elevation** 

**Proposed Front Elevation** 

rev. date

Proposed Section EE

No dimensions to be scaled from this drawing. All dimensions to be checked on site, and works completed by competent and qualified personnel.

Client: Rosa's London Ltd Drawing: Existing & proposed elevations

Project: 152 West End Lane Scale: 1:100@A3 Date: Feb 2017

Elevations @1:100 on A3

0m 1m 2m 3m 4m 5m 10m

FRFC\_LDN\_22\_ELEVS\_01