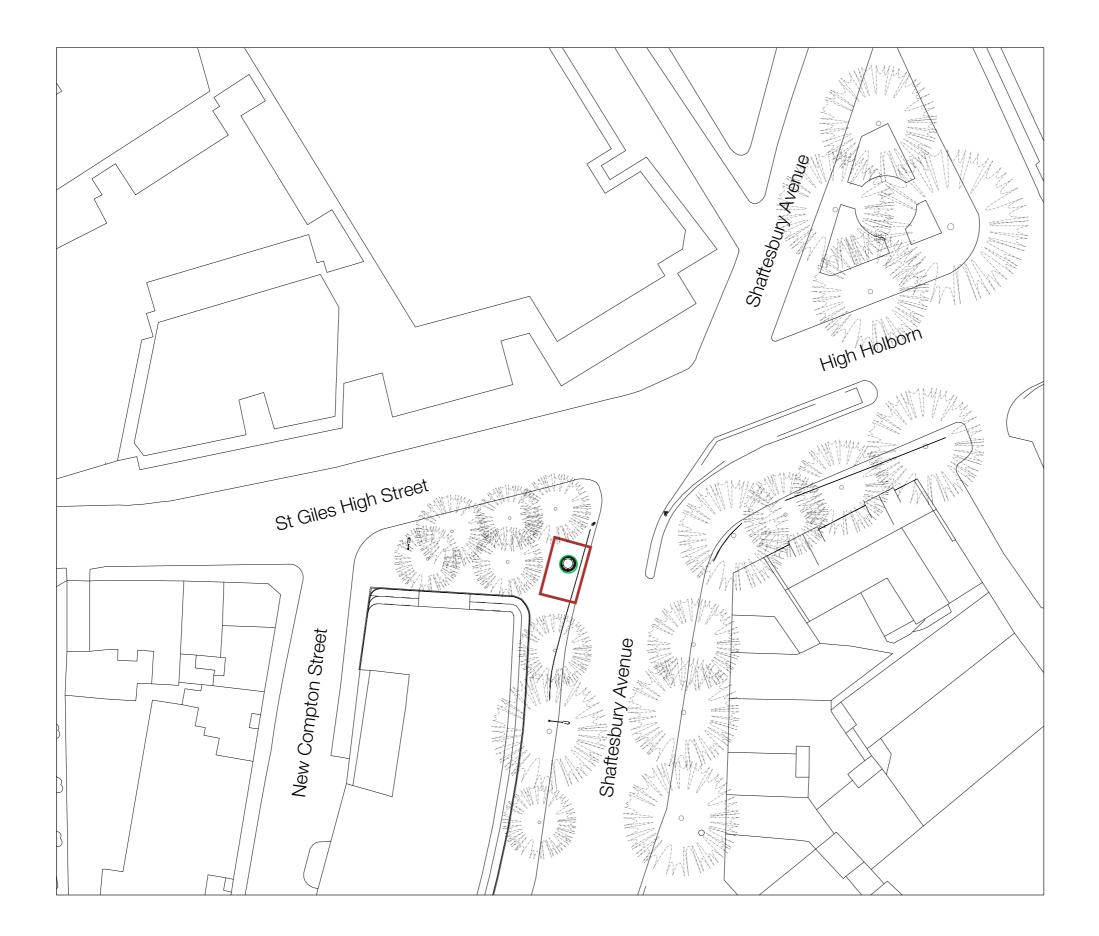

1. Site Location

//<sub>Title</sub>
Existing Site Plan

//Project
Land at St Giles High Street
WC2H 8JL

Client London Borough of Camden

**Job No. Issued** 9057 01/03/17

Drawn By Checked By ML

Signed By Scale 1:500 @ A3