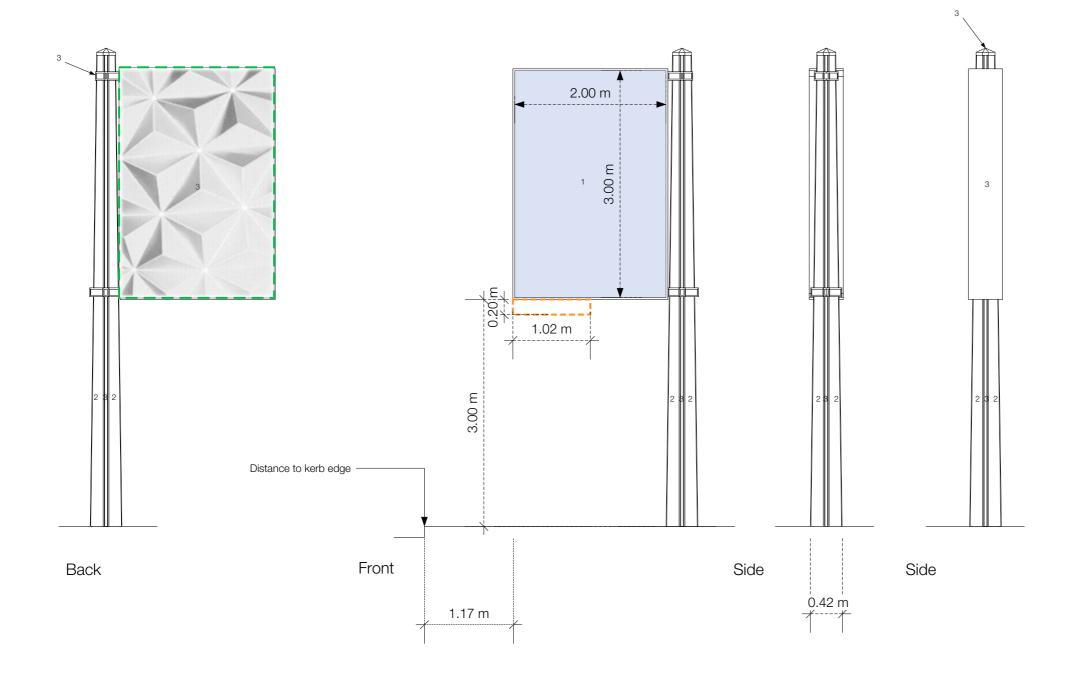

//Project
Land at St Giles High Street
WC2H 8JL

Client London Borough of Camden

**Job No.** 9057

Drawn By

Checked By

Signed By

**Scale** 1:50 @ A3

**Issued** 01/03/17

**\\Key** 

1. Media Screen
 2. Composite Stone
 (Portland Stone Finish)
 3. Grey Painted Steel
 4. Area Of Laser Cut detail

- - 5. Area for Logo Box

All information is to be checked on

site for accuracy and fit. Only drawings with WD status with the most recent revision are to be used for construction. Report any discrepancies and omissions to Wildstone