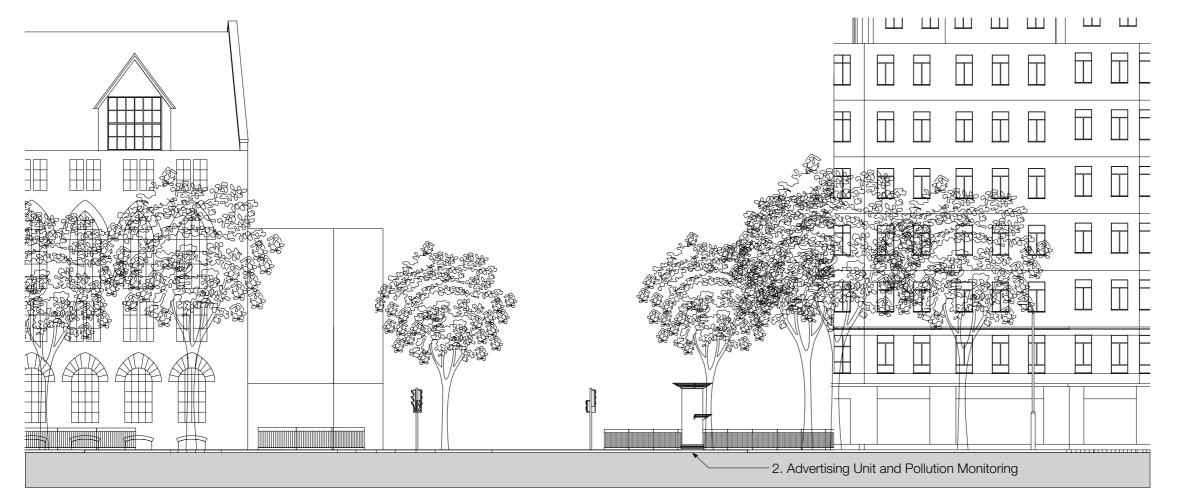

**%Key** 

1. Site Location
 2. Advertising Unit and Pollution Monitoring
 (To Be Removed)

//Title Proposed Site Plan

//Project
Land at St Giles High Street
WC2H 8JL

Client London Borough of Camden

**Job No.** 9057 **Issued** 01/03/17

Checked By Drawn By

**Scale** 1:500 @ A3 Signed By

Key

1. Site Location
 2. Elevation Lines
 3. Media Screen Location

Proposed

22 Berghem Mews Blythe Road London W14 0HN www.wildstone.co.uk 020 7313 9571

//Title A-A Elevation