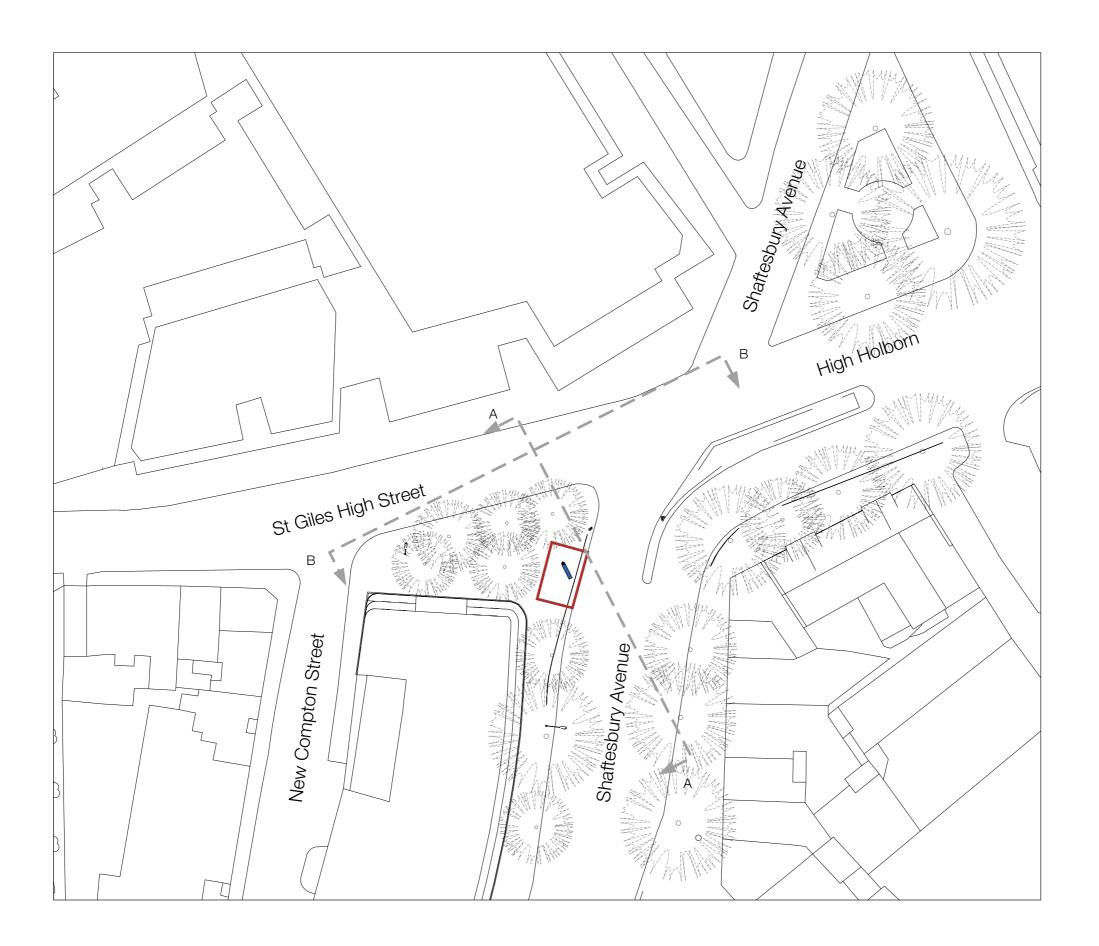

//<sub>Title</sub>
Site Location Plan

//Project
Land at St Giles High Street
WC2H 8JL

Client London Borough of Camden

**Job No. Issued** 9057 01/03/17

Drawn By Checked By

Signed By

**Scale** 1:1250 @ A3

\\Ke

1. Site Location

//<sub>Title</sub>
Existing Site Plan

//Project
Land at St Giles High Street
WC2H 8JL

Client London Borough of Camden

**Job No. Issued** 9057 01/03/17

Drawn By Checked By ML

Signed By Scale 1:500 @ A3