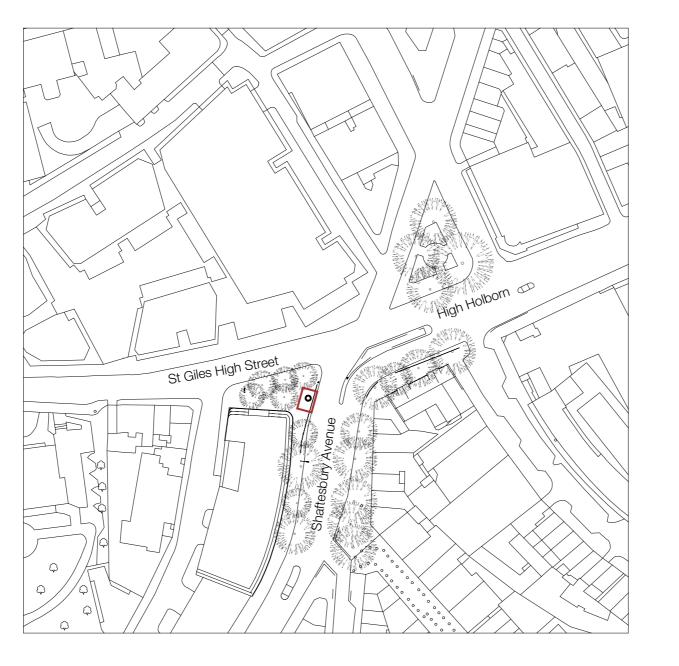

//<sub>Title</sub>
Site Location Plan

//Project
Land at St Giles High Street
WC2H 8JL

Client London Borough of Camden

**Job No. Issued** 9057 01/03/17

Drawn By Checked By

Signed By

**Scale** 1:1250 @ A3

\\Ke