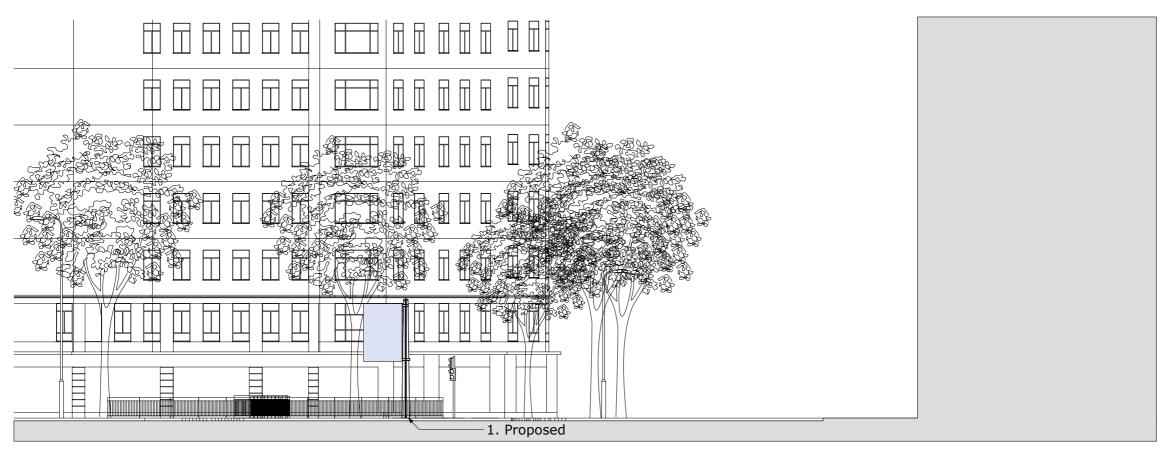

Checked By Drawn By

**Scale** 1:500 @ A3 Signed By

Key

1. Site Location
 2. Elevation Lines
 3. Media Screen Location

Proposed

22 Berghem Mews Blythe Road London W14 0HN www.wildstone.co.uk 020 7313 9571

//Title A-A Elevation

//Project
Land at St Giles High Street
WC2H 8JL

Client London Borough of Camden

**Job No.** 9057

Checked By Drawn By

**Scale** 1:200 @ A3 Signed By

Key

1. Media Screen
 2. Advertising Unit and Pollution
 Monitoring
 (To Be Removed)

Issued 01/03/17

Proposed

All information is to be checked on site for accuracy and fit. Only drawings with WD status with the most recent revision are to be used for construction. Report any discrepancies and omissions to