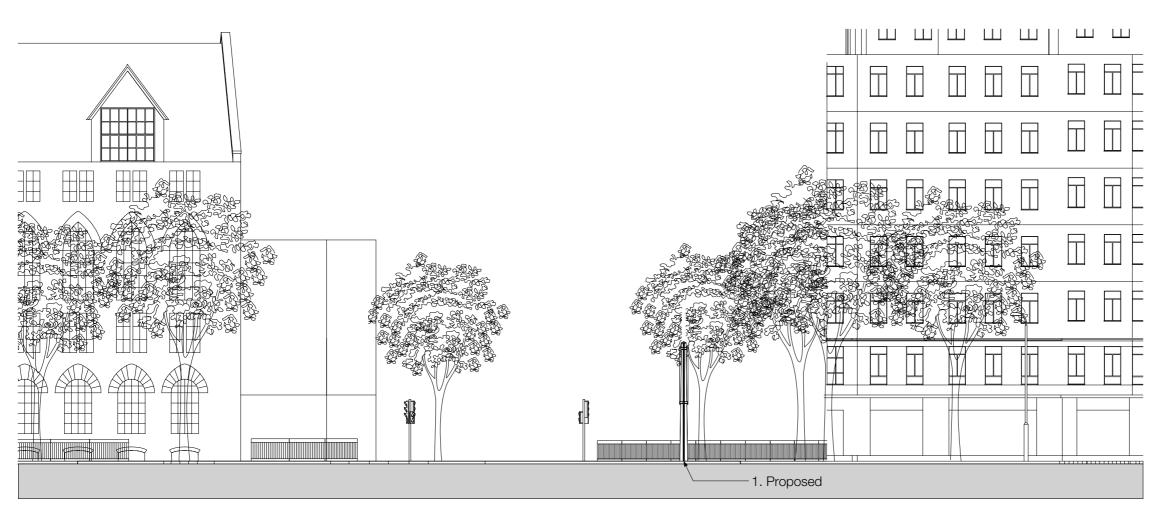

Checked By Drawn By

**Scale** 1:500 @ A3 Signed By

Key

1. Site Location
 2. Elevation Lines
 3. Media Screen Location

Proposed

22 Berghem Mews Blythe Road London W14 0HN www.wildstone.co.uk 020 7313 9571

//Title A-A Elevation

//Project
Land at St Giles High Street
WC2H 8JL

Client London Borough of Camden

**Job No.** 9057

Checked By Drawn By

**Scale** 1:200 @ A3 Signed By

Key

1. Media Screen
 2. Advertising Unit and Pollution
 Monitoring
 (To Be Removed)

Issued 01/03/17

Proposed

All information is to be checked on site for accuracy and fit. Only drawings with WD status with the most recent revision are to be used for construction. Report any discrepancies and omissions to