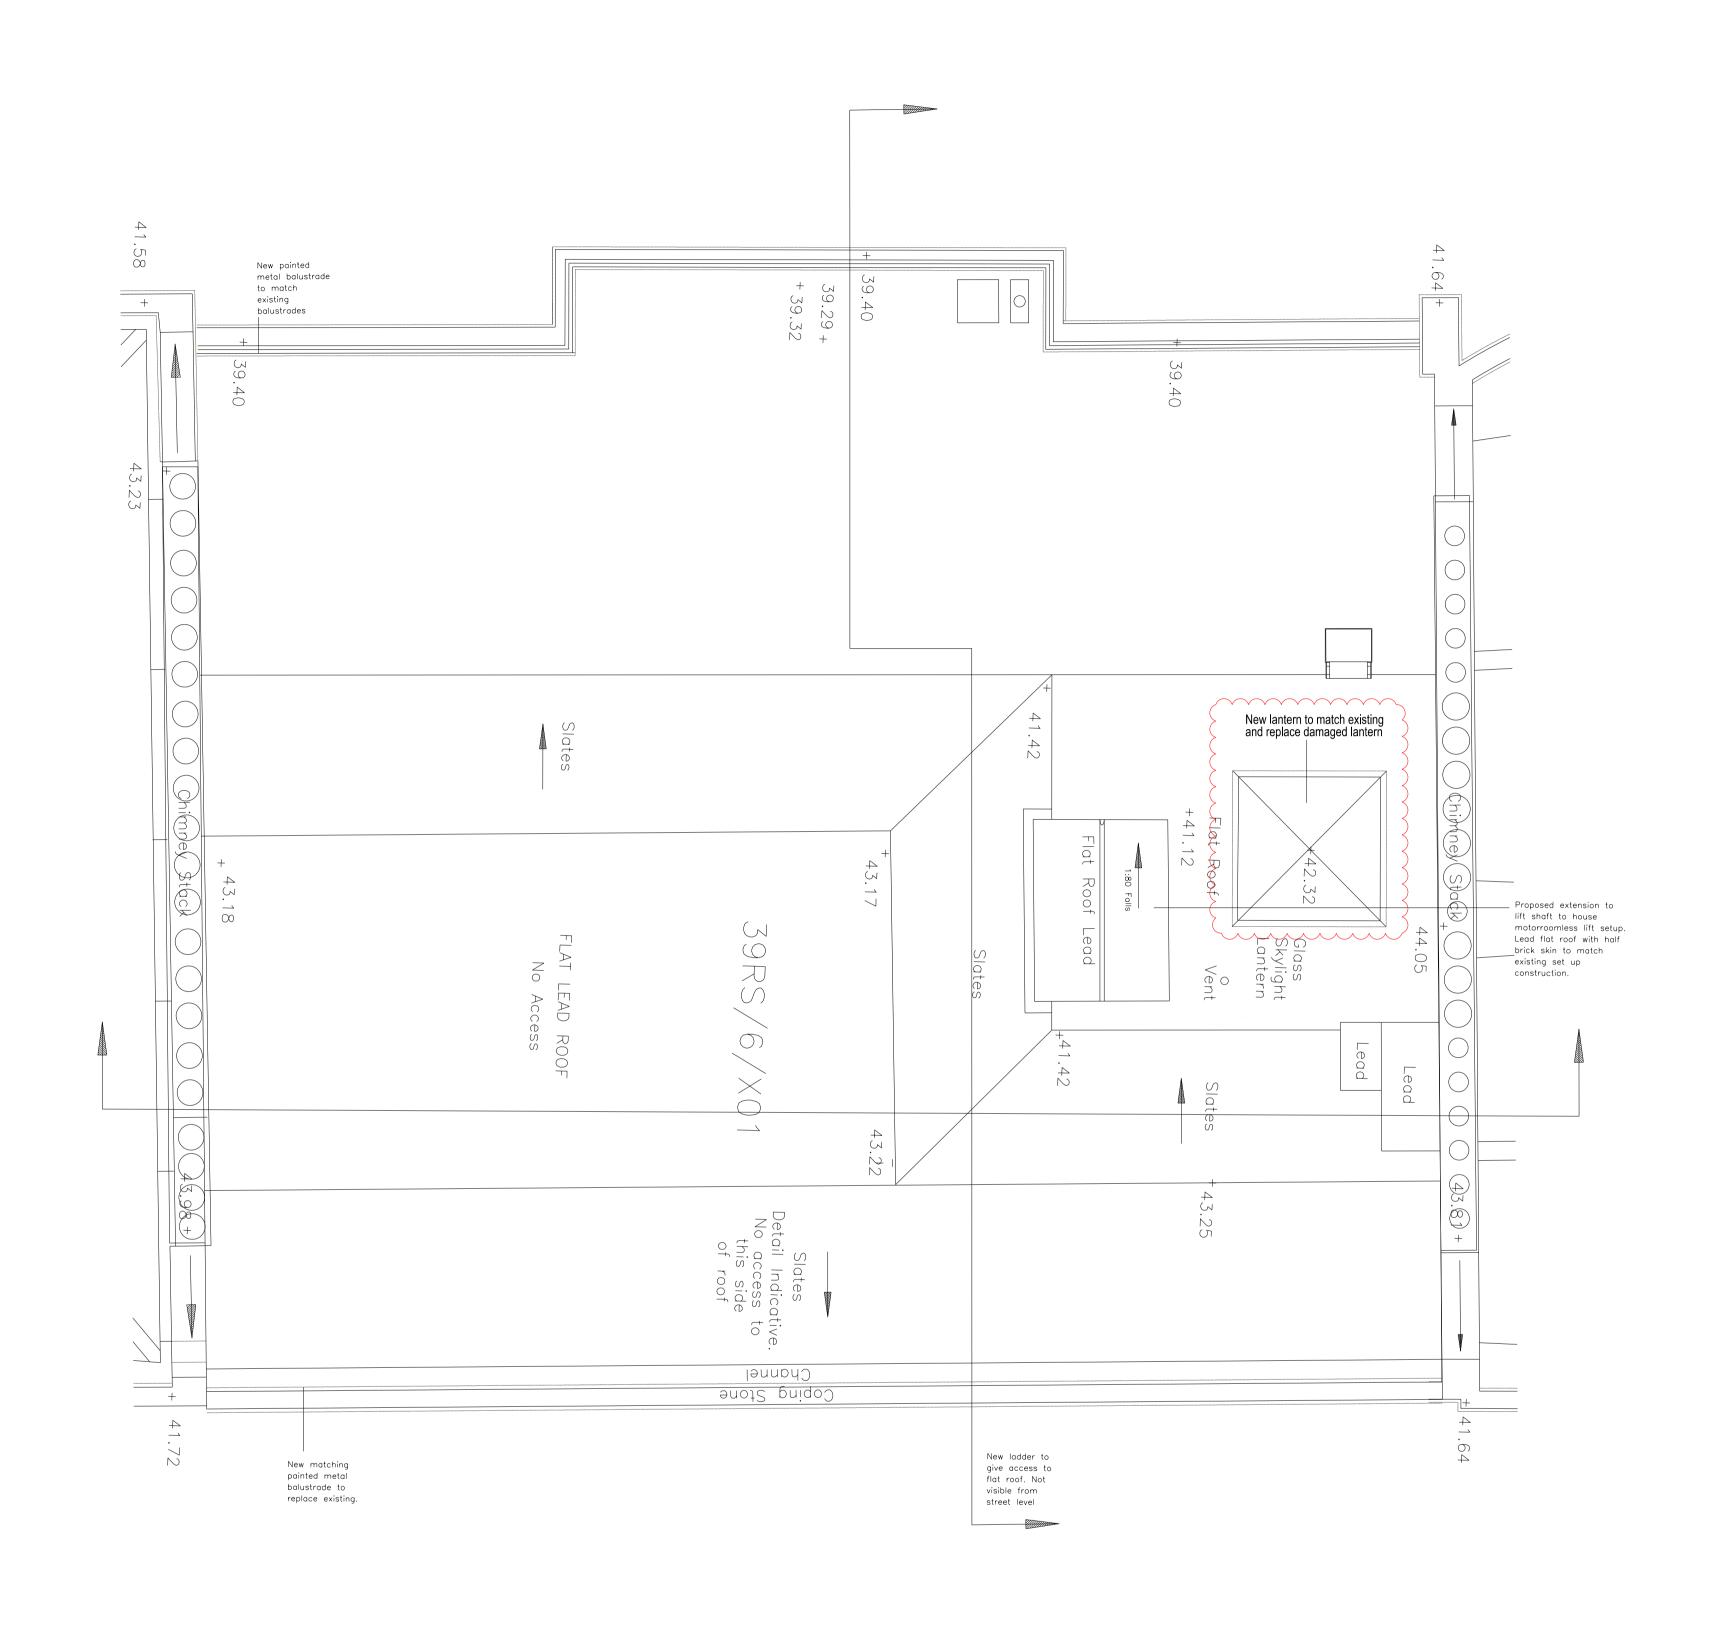

GREY TONE INDICATES EXISTING STRUCTURE RETAINED

LOCATIONS WHERE OPENINGS CAN BE

HATCH INDICATES AREA OF NEW

REINSTATED IF REQUIRED

HATCH INDICATES AREAS WITH NEW CEILINGS

CONSTRUCTION

- New lantern to match existing