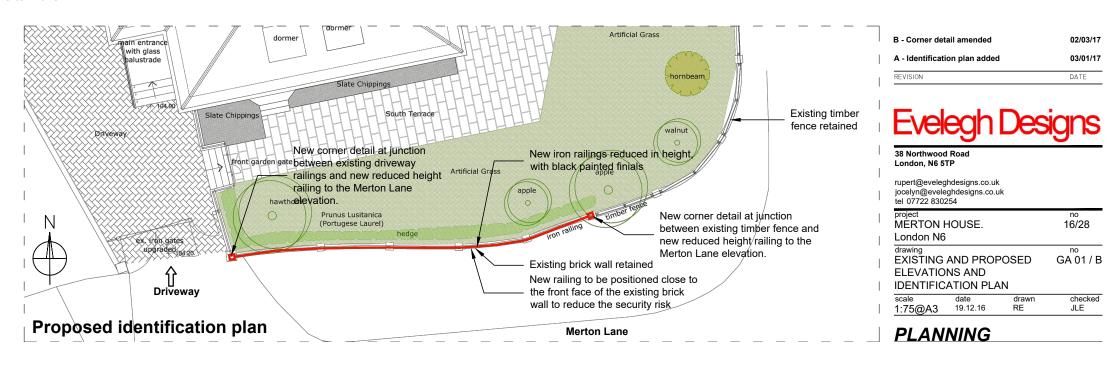

## **Existing side elevation**

Through driveway

## Proposed side elevation

Through driveway

## **Existing elevation**

Merton Lane

## **Proposed elevation**

Merton Lane