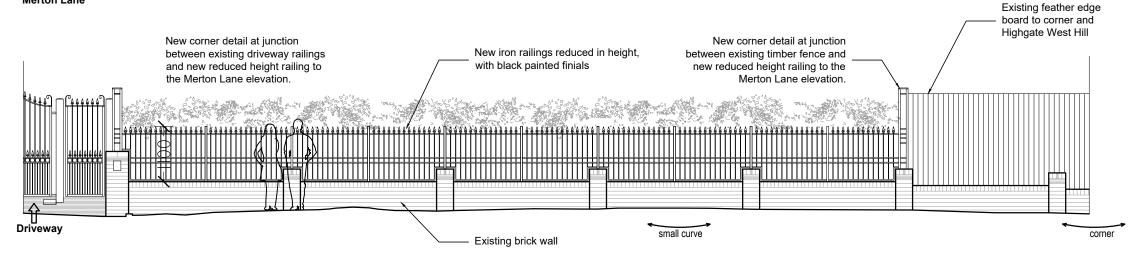

Existing feather edge board to corner and

## **Proposed elevation**

Merton Lane