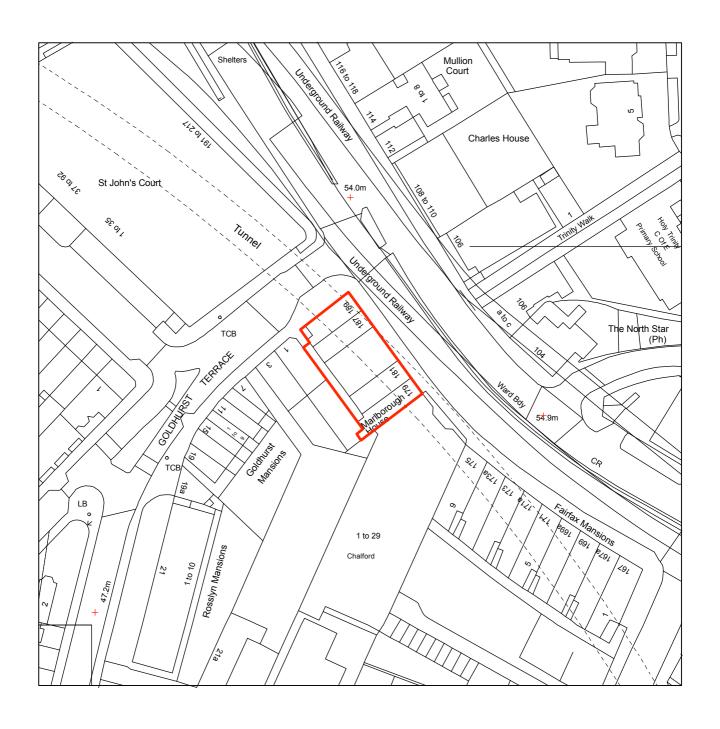

| REV. | DATE     | DESCRIPTION                      | NOTE:  ALL DIMENSIONS ARE IN MILLIMETERS. INCONSISTENCIES ARE TO BE REPORTED TO THE ARCHITECT IMMEDIATELY. | CLIENT:                                 | PROJECT:                                                    | Simon Miller Architects Ltd 1033b Finchley Road Temple Fortune London NW11 7ES Tel: 020 8201 9875 Web: simonnillerarchitects.com | DATE:        |           |
|------|----------|----------------------------------|------------------------------------------------------------------------------------------------------------|-----------------------------------------|-------------------------------------------------------------|----------------------------------------------------------------------------------------------------------------------------------|--------------|-----------|
| Α    | 31-01-17 | AMENDED FOR PLANNING VALIDATIONS |                                                                                                            |                                         | INSERTION OF NEW WINDOWS ON SECOND AND THIRD FLOOR, REAR AT |                                                                                                                                  |              |           |
|      |          |                                  |                                                                                                            |                                         |                                                             |                                                                                                                                  | DRAWN BY: BH |           |
|      |          |                                  |                                                                                                            |                                         |                                                             |                                                                                                                                  | SCALE: 1:125 | 0 @ A3    |
|      |          |                                  |                                                                                                            | SITE:                                   | DRAWING TITLE:                                              |                                                                                                                                  |              |           |
|      |          |                                  |                                                                                                            | 179-189 FINCHLEY ROAD<br>LONDON NW3 6LB | BLOCK PLAN                                                  |                                                                                                                                  | DRAWING NO.: | REVISION: |
|      |          |                                  |                                                                                                            |                                         |                                                             |                                                                                                                                  | 350 PL/EX 00 | 0 A       |
|      |          | _                                |                                                                                                            |                                         |                                                             |                                                                                                                                  | 000 . DEX 00 |           |