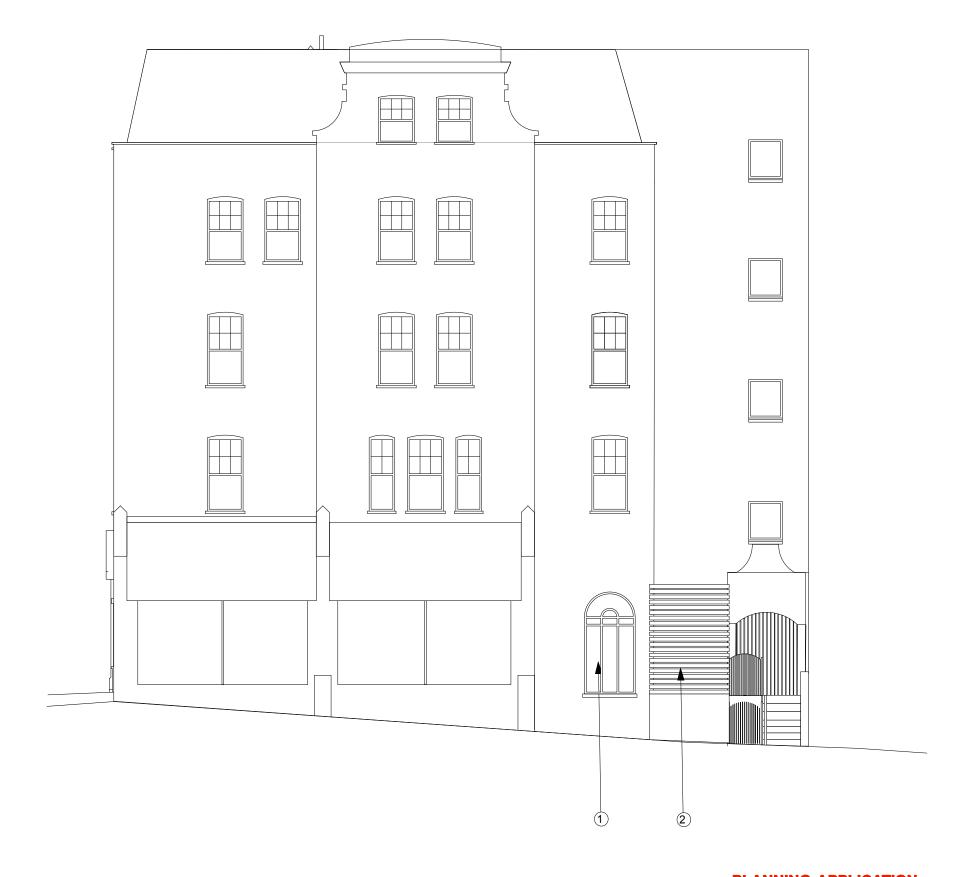

## NOTES:

- EXISTING WINDOW
   EXISTING TIMBER SCREEN

## **PLANNING APPLICATION.**

| REV. | DATE     | DESCRIPTION                             | NOTE:                                                                                                                                                                   | CLIENT:                                 | PROJECT:                                                                                                                                              | Simon Miller Architects Ltd 12 Forres Gardens Temple Fortune London NW11 7EX  Tel: 020 8201 9875 Fax: 020 8201 9877 Web: simonmillerarchitects.com Email: info@simonmillerarchitects.com | DATE: DE     | CEMBER 2016 |
|------|----------|-----------------------------------------|-------------------------------------------------------------------------------------------------------------------------------------------------------------------------|-----------------------------------------|-------------------------------------------------------------------------------------------------------------------------------------------------------|------------------------------------------------------------------------------------------------------------------------------------------------------------------------------------------|--------------|-------------|
| Α    | 06-02-17 | ELEVATION REVISED TO OMIT ADVERTISEMENT | DO NOT SCALE FROM THIS DRAWING. ONLY WRITTEN DIMENSIONS TO BE USED. ALL DIMENSIONS ARE IN MILLIMETERS. INCONSISTENCIES ARE TO BE REPORTED TO THE ARCHITECT IMMEDIATELY. |                                         | FORMING MASONRY ENCLOSURE TO EXISTING OPEN SPACE, LIKING NEW EXTENSION TO THE EXISTING STORE. CHANGE OF USE OF STORE TO ESTATE AGENT SHOP (A1, A2,B1) |                                                                                                                                                                                          | DRAWN BY: D  | DOA         |
|      |          |                                         |                                                                                                                                                                         |                                         |                                                                                                                                                       |                                                                                                                                                                                          |              |             |
|      |          |                                         |                                                                                                                                                                         |                                         |                                                                                                                                                       |                                                                                                                                                                                          | SCALE: 1:1   | 00 @ A3     |
|      |          |                                         |                                                                                                                                                                         | SITE:                                   | DRAWING TITLE:                                                                                                                                        |                                                                                                                                                                                          |              |             |
|      |          |                                         |                                                                                                                                                                         | 179-189 FINCHLEY ROAD<br>LONDON NW3 6LB | EXISTING SIDE ELEVATION                                                                                                                               |                                                                                                                                                                                          | DRAWING NO.: | REVISION:   |
|      |          |                                         |                                                                                                                                                                         |                                         |                                                                                                                                                       |                                                                                                                                                                                          | 350 3EX03    | A           |
|      |          |                                         |                                                                                                                                                                         |                                         |                                                                                                                                                       |                                                                                                                                                                                          |              |             |