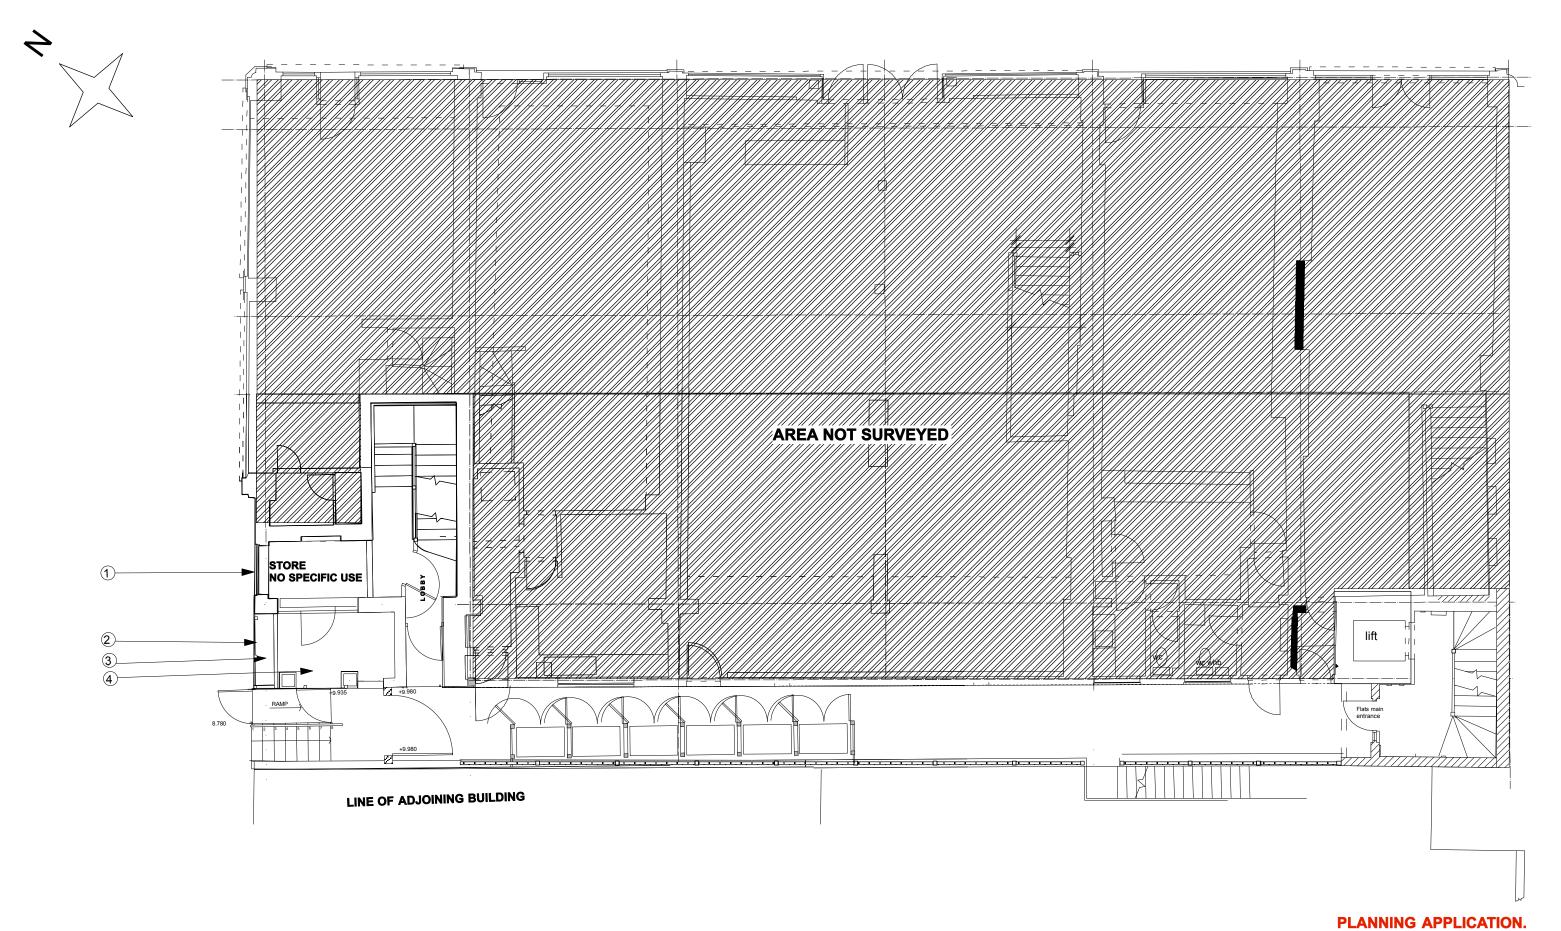

## NOTES:

- 1. EXISTING SIDE WINDOW.
- EXISTING FLOWER BED
   EXISTING TIMBER FENCE/SCREEN
- 4. OPEN SPACE

| REV. | DATE     | DESCRIPTION                         | NOTE:                                                                  | CLIENT:               | PROJECT:                                                                                                                |                                            |
|------|----------|-------------------------------------|------------------------------------------------------------------------|-----------------------|-------------------------------------------------------------------------------------------------------------------------|--------------------------------------------|
| Α    | 06-02-17 | FULL PLAN SHOW, NORTH SIGN INCLUDED | DO NOT SCALE FROM THIS DRAWING.<br>ONLY WRITTEN DIMENSIONS TO BE USED. | SCOTT LEVY            | FORMING MASONRY ENCLOSURE TO EXISTING OPEN SPACE, LIKING NEW EXTENSION TO THE EXISTING STORE. CHANGE OF USE OF STORE TO | Simon N<br>1033B F<br>Temple I<br>London I |
|      |          |                                     |                                                                        |                       |                                                                                                                         |                                            |
|      |          |                                     | ALL DIMENSIONS ARE IN MILLIMETERS.                                     |                       | ESTATE AGENT SHOP (A1, A2,B1)                                                                                           | London                                     |
|      |          |                                     | INCONSISTENCIES ARE TO BE REPORTED  TO THE ARCHITECT IMMEDIATELY.      | SITE:                 | DRAWING TITLE:                                                                                                          | Tel: 020                                   |
|      |          |                                     |                                                                        | 179-189 FINCHLEY ROAD | EXISTING GROUND FLOOR PLAN                                                                                              | Fax: 020                                   |
|      |          |                                     |                                                                        | LONDON NW3 6LB        |                                                                                                                         | Web: sin<br>Email:inf                      |
|      |          |                                     |                                                                        |                       |                                                                                                                         |                                            |