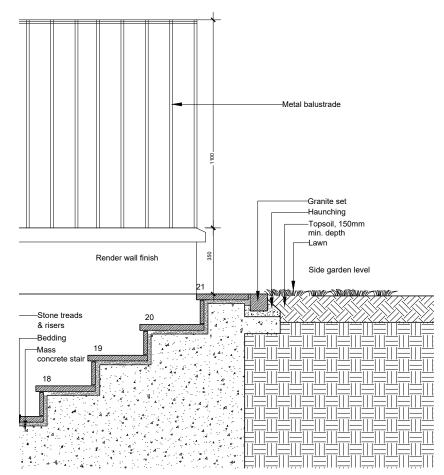

Detail 2: External stairs to side garden level 1:20 @ A3

Existing brick garden wall

Topsoil, 150mm min. depth
Composted bark mulch
Hardcore sub-base
Haunching
Granite sets
Concrete topping
Bedding
Granite slab