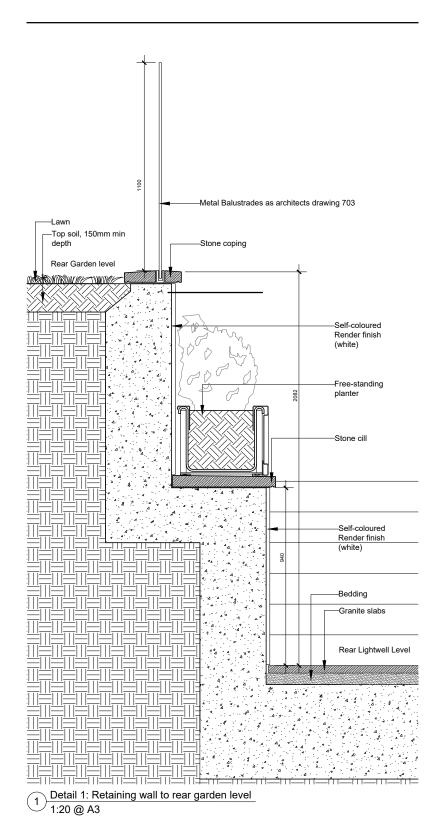

Front garden level

Detail 4: Border planting at front garden level
1:20 @ A3

| 0     | 0.5 m  | 1 m | 2 n |
|-------|--------|-----|-----|
|       |        |     |     |
| SCALE | : 1:20 |     |     |

| rev | description                                                    | by  | check | date       |
|-----|----------------------------------------------------------------|-----|-------|------------|
| P01 | Preliminary issue                                              | AC  | MH    | 08.07.2016 |
| P02 | Depth of planter increased on Detail 2 to accommodate planting | MH  |       | 14.07.2016 |
| P03 | General Update.                                                | MH  |       | 17.07.2016 |
| P04 | Issued For Planning                                            | MH  |       | 19.07.2016 |
| P05 | Note amended                                                   | ELK |       | 17/01/2017 |
| P06 | Aligned to Architects Proposals                                | ELK |       | 20/02/2017 |