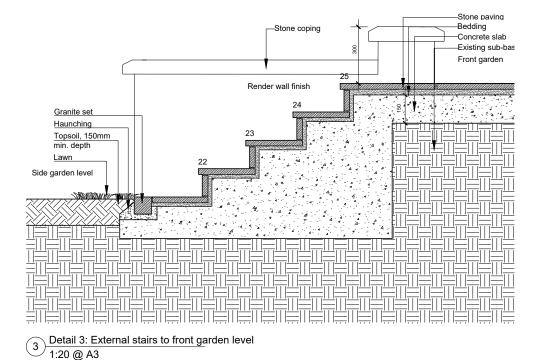

Front garden level

Detail 4: Border planting at front garden level
1:20 @ A3

| 0     | 0.5 m  | 1 m | 2 n |
|-------|--------|-----|-----|
|       |        |     |     |
| SCALE | : 1:20 |     |     |

| rev | description                                                    | by  | check | date       |
|-----|----------------------------------------------------------------|-----|-------|------------|
| P01 | Preliminary issue                                              | AC  | MH    | 08.07.2016 |
| P02 | Depth of planter increased on Detail 2 to accommodate planting | MH  |       | 14.07.2016 |
| P03 | General Update.                                                | MH  |       | 17.07.2016 |
| P04 | Issued For Planning                                            | MH  |       | 19.07.2016 |
| P05 | Note amended                                                   | ELK |       | 17/01/2017 |
| P06 | Aligned to Architects Proposals                                | ELK |       | 20/02/2017 |