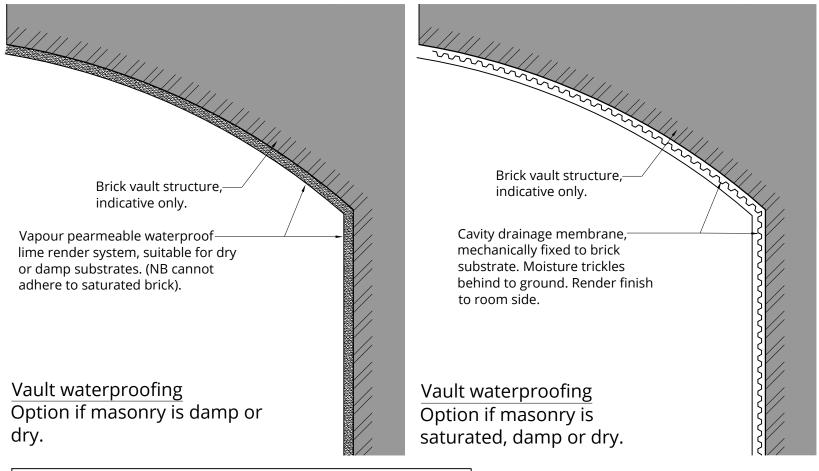

The project team will assess the vaults' existing conditions once fully exposed and select the appropriate waterproofing method from the above.

London 16 Lambton Place Notting Hill London W11 2SH T+44 (0)20 7229 3125