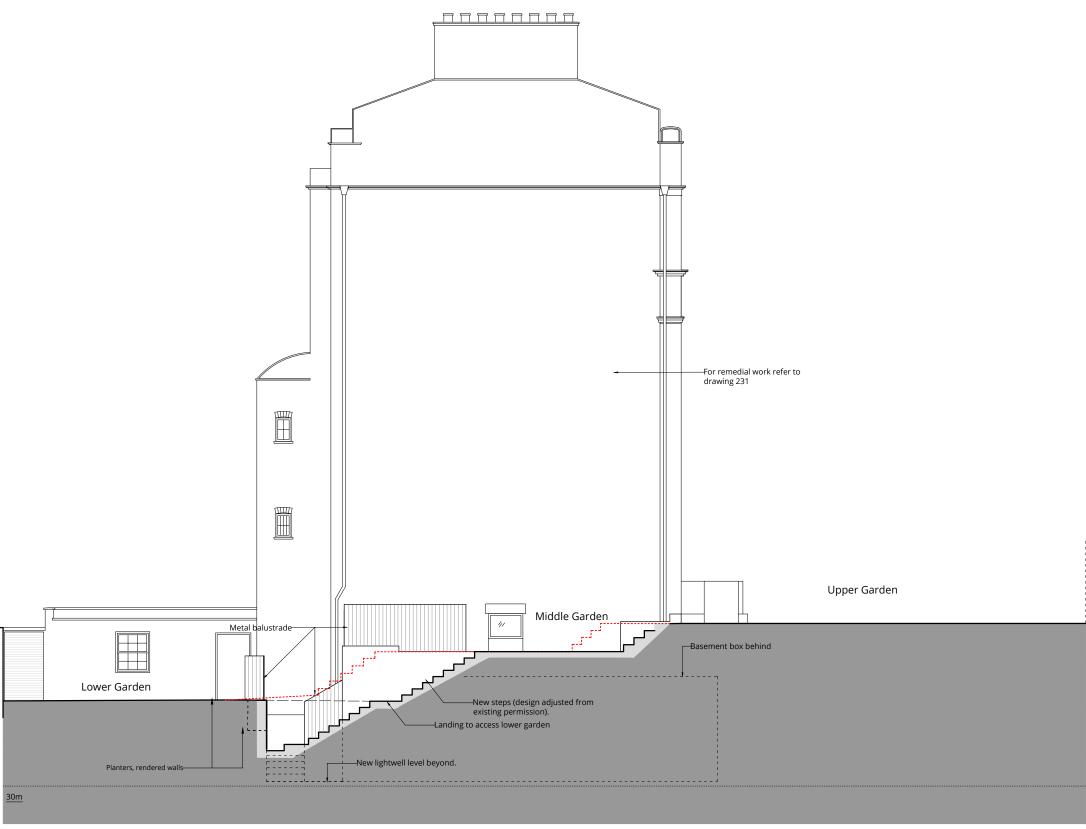

Proposed Section B -Side Elevation

London 16 Lambton Place Notting Hill London W11 2SH T +44 (0)20 7229 3125

Oxford Chandos Yard 83 Bicester Road Long Crendon HP18 9EE T +44 (0)1844 203310

W www.wolffarchitects.co.uk E info@wolffarchitects.co.uk

| /. | Description                                                                                                           | Date       | Rev. | Description | Date | Rev. | Description | Date |        | Р |
|----|-----------------------------------------------------------------------------------------------------------------------|------------|------|-------------|------|------|-------------|------|--------|---|
|    | Landscaping updated                                                                                                   | 11.10.2016 |      |             |      |      |             |      |        | 1 |
|    | Proposed railings changed to metal.<br>Correction to flat roof level (to match<br>existing as permitted 2015/4670/P). | 09.01.2017 |      |             |      |      |             |      |        | 7 |
|    | Reissued for consistency.                                                                                             | 15.02.2017 |      |             |      |      |             |      | anning | F |

11 Prince Albert Road, Camden Alterations

Proposed West Elevation (Section B)

Drawn by Checked by Scale Project No. Work Stage Dwg, No. Rev. AP 1:100 @ A3 1604 - PL - 222 - C

Key

Existing Proposed ---- Demolition