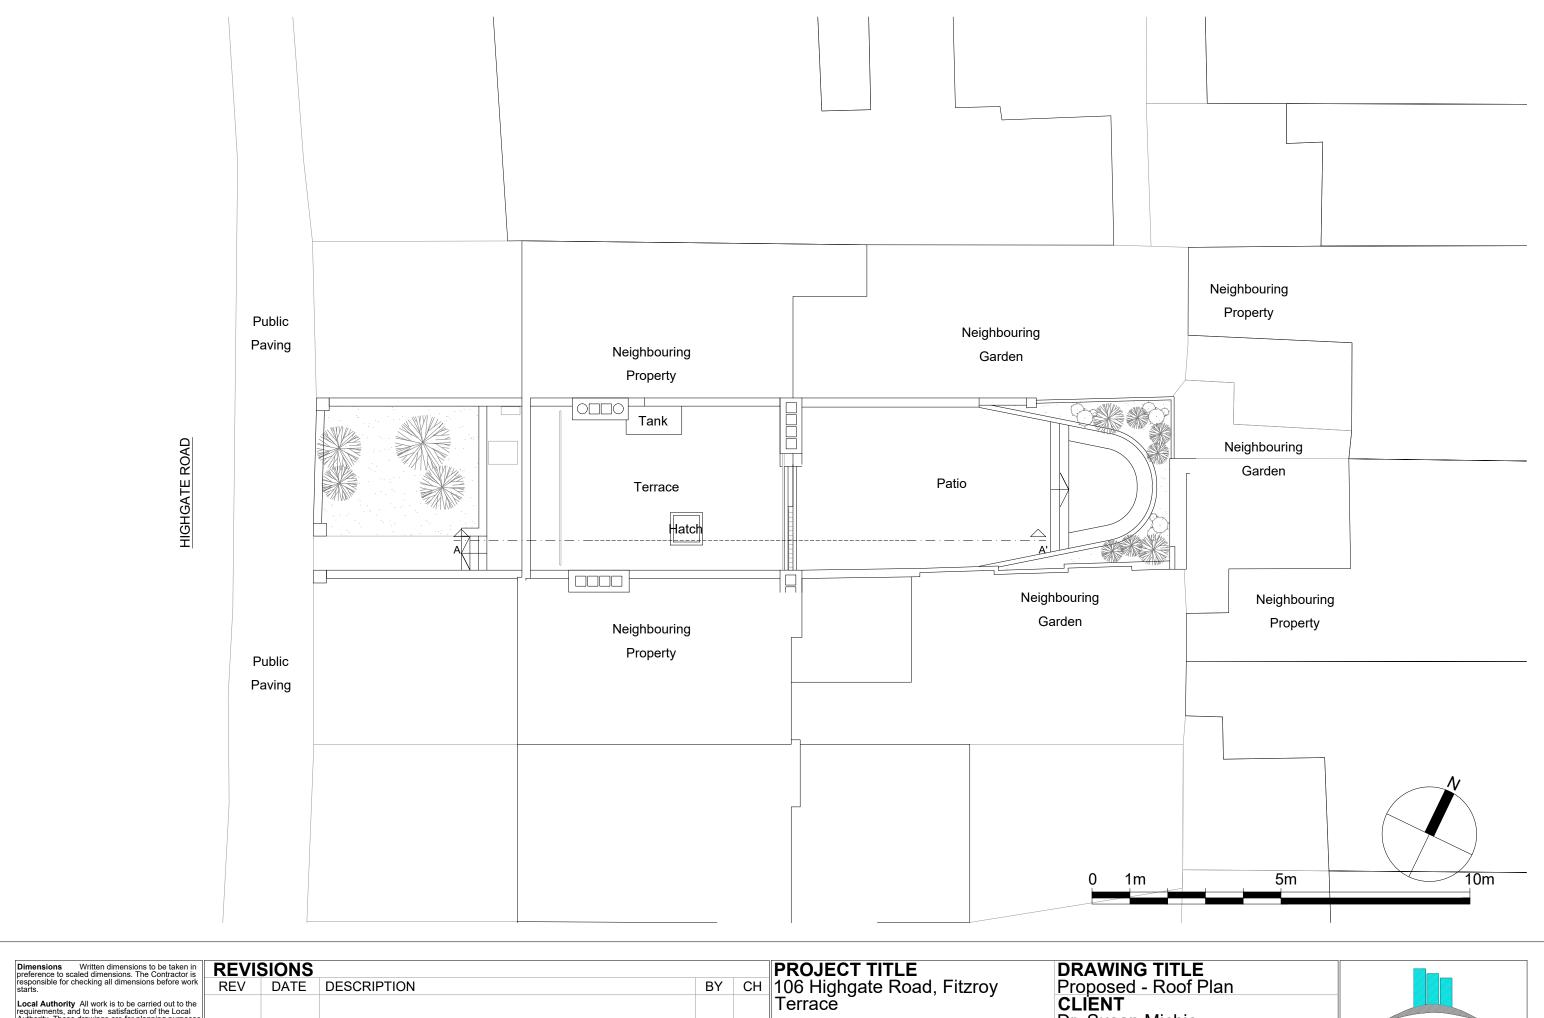

|   | <b>PROJECT T</b> | ITLE                                              |  |  |
|---|------------------|---------------------------------------------------|--|--|
| 1 | 106 Highgate     | <b>PROJECT TITLE</b><br>06 Highgate Road, Fitzroy |  |  |
|   | Terrace          | •                                                 |  |  |
|   | DATE             | REVISION                                          |  |  |

| DRAWING TITLE<br>Proposed - Roof Plan |  |  |  |  |  |
|---------------------------------------|--|--|--|--|--|
| <b>CLIENT</b><br>Dr. Susan Michie     |  |  |  |  |  |
| SCALE @ A3                            |  |  |  |  |  |
| 1:100                                 |  |  |  |  |  |
|                                       |  |  |  |  |  |