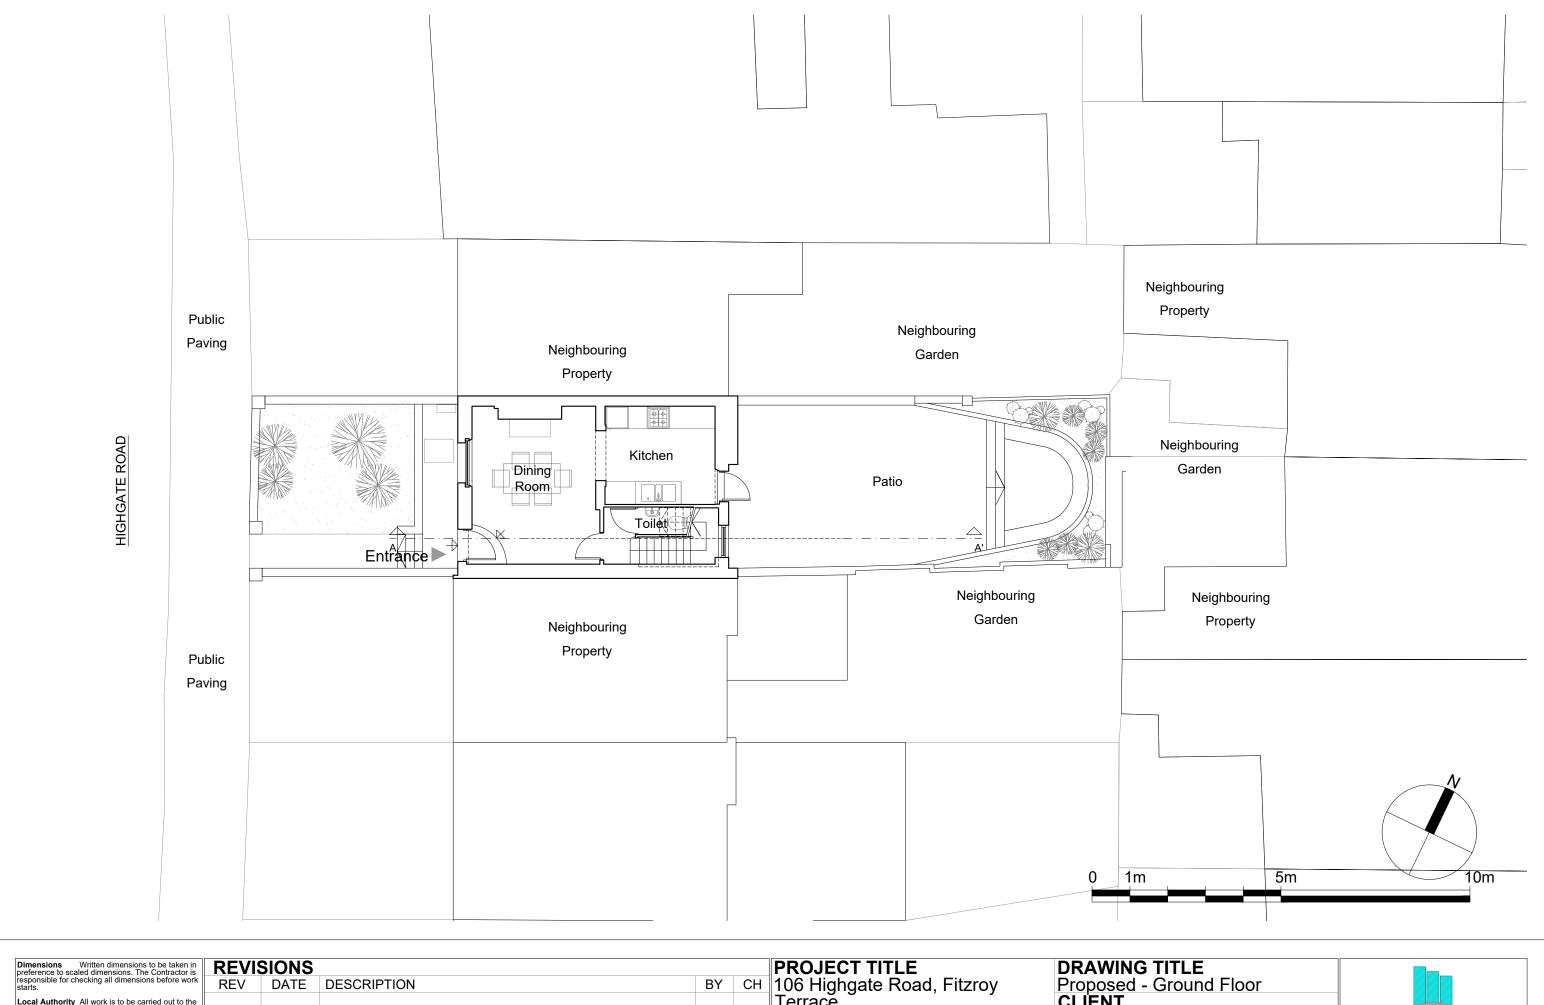

Dimensions Written dimensions to be taken in preference to scaled dimensions. The Contractor is responsible for checking all dimensions before work starts.

REVISIONS

REV DATE DESCRIPTION

BY CH

106 Highgate Road, Fitzroy

Terrace

PROJECT TITLE

106 Highgate Road, Fitzroy

Terrace

DIMENSIONS

REVISIONS

REV DATE DESCRIPTION

REVISIONS

NAWING TITLE

Proposed - Ground Floor

CLIENT

DRAWING TITLE

Proposed - Ground Floor

CLIENT

DRAWING NO.

BRAWING NO.

BRAWING NO.

HIRFT-P201

1:100

DRAWING NO.

1:100