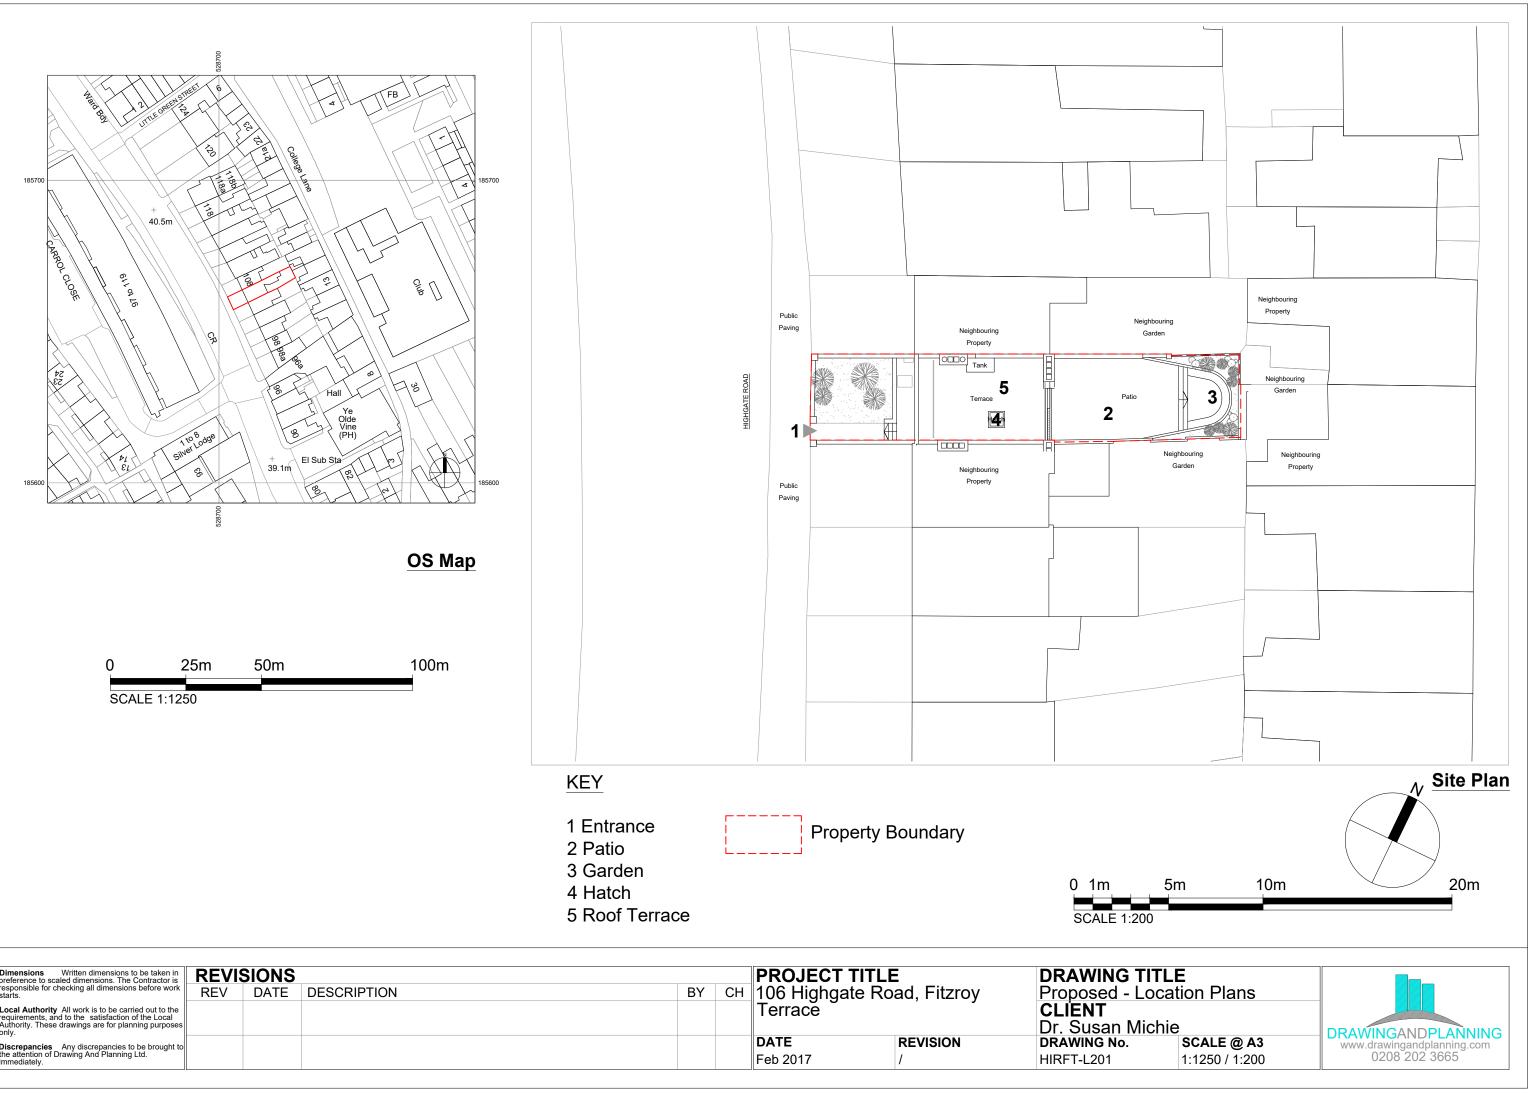

| Dimensions Written dimensions to be taken in preference to scaled dimensions. The Contractor is responsible for checking all dimensions before work starts.   Local Authority All work is to be carried out to the requirements, and to the satisfaction of the Local Authority. These drawings are for planning purposes only.   Discrepancies Any discrepancies to be brought to the the tatention of Drawing And Planning Ltd. | REVISIONS |      |             |    | PROJECT TITLE |             | DRAWING TITL    |                  |
|-----------------------------------------------------------------------------------------------------------------------------------------------------------------------------------------------------------------------------------------------------------------------------------------------------------------------------------------------------------------------------------------------------------------------------------|-----------|------|-------------|----|---------------|-------------|-----------------|------------------|
|                                                                                                                                                                                                                                                                                                                                                                                                                                   | REV       | DATE | DESCRIPTION | BY | CH            | 106 Highgat | e Road, Fitzroy | Proposed - Locat |
|                                                                                                                                                                                                                                                                                                                                                                                                                                   |           |      |             |    |               | Terrace     |                 | CLIENT           |
|                                                                                                                                                                                                                                                                                                                                                                                                                                   |           |      |             |    |               |             |                 | Dr. Susan Michie |
|                                                                                                                                                                                                                                                                                                                                                                                                                                   |           |      |             |    |               | DATE        | REVISION        | DRAWING No.      |
|                                                                                                                                                                                                                                                                                                                                                                                                                                   |           |      |             |    |               | Feb 2017    | 1               | HIRFT-L201       |