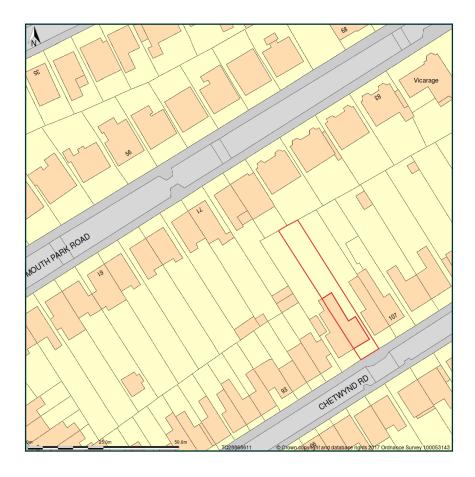

## 103 Chetwynd Road, London, NW5 1DA

Site Plan shows area bounded by: 528792.3, 186045.74 528933.72, 186187.17 (at a scale of 1:1250), OSGridRef: TQ28868611. The representation of a road, track or path is no evidence of a right of way. The representation of features as lines is no evidence of a property boundary.