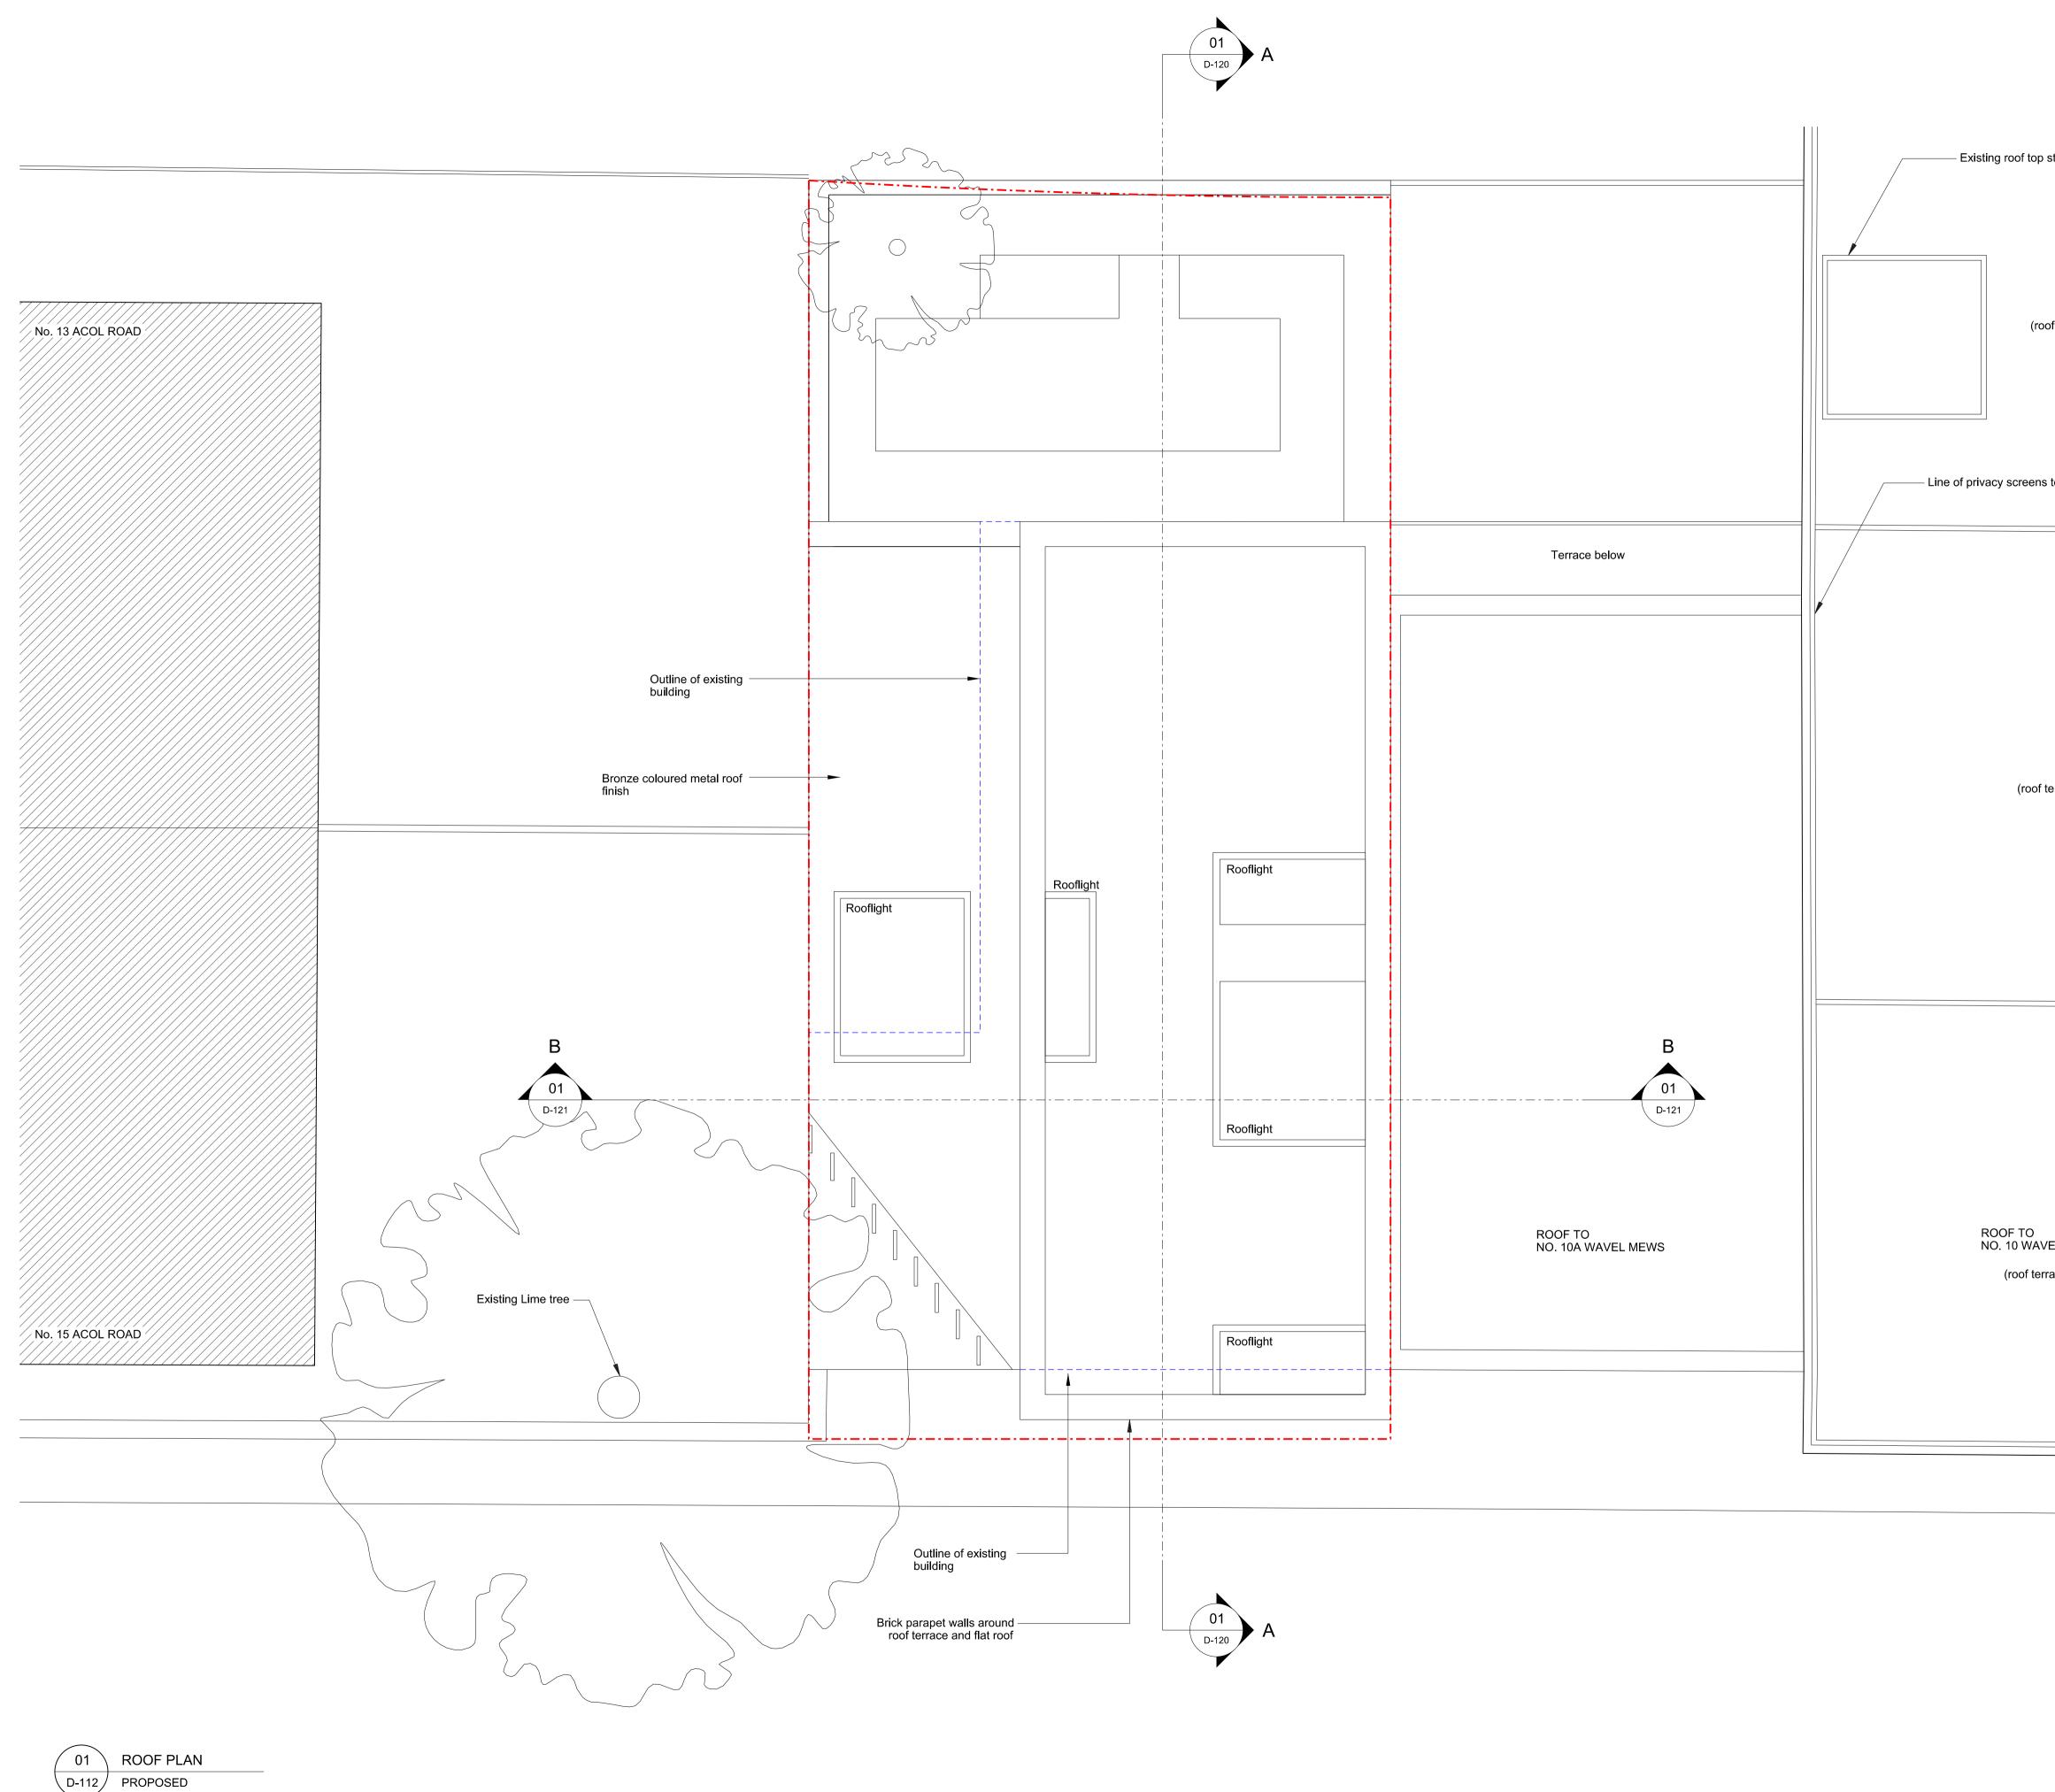

KEY:

----- Site Boundary

**0.1** - February 2017: First floor set back to front corner. Revisions

<sup>Drawing Title</sup> Proposed Roof Plan

Date 06.10.2016

| Project                        | Origin | Туре | Level/View  | Package Dwg No. | Revision |
|--------------------------------|--------|------|-------------|-----------------|----------|
| P16-107                        | А      | Ρ    | VA          | D-112           | 0.1      |
| Status<br>PLANNING APPLICATION |        |      | Drawn<br>KF | Checked         |          |