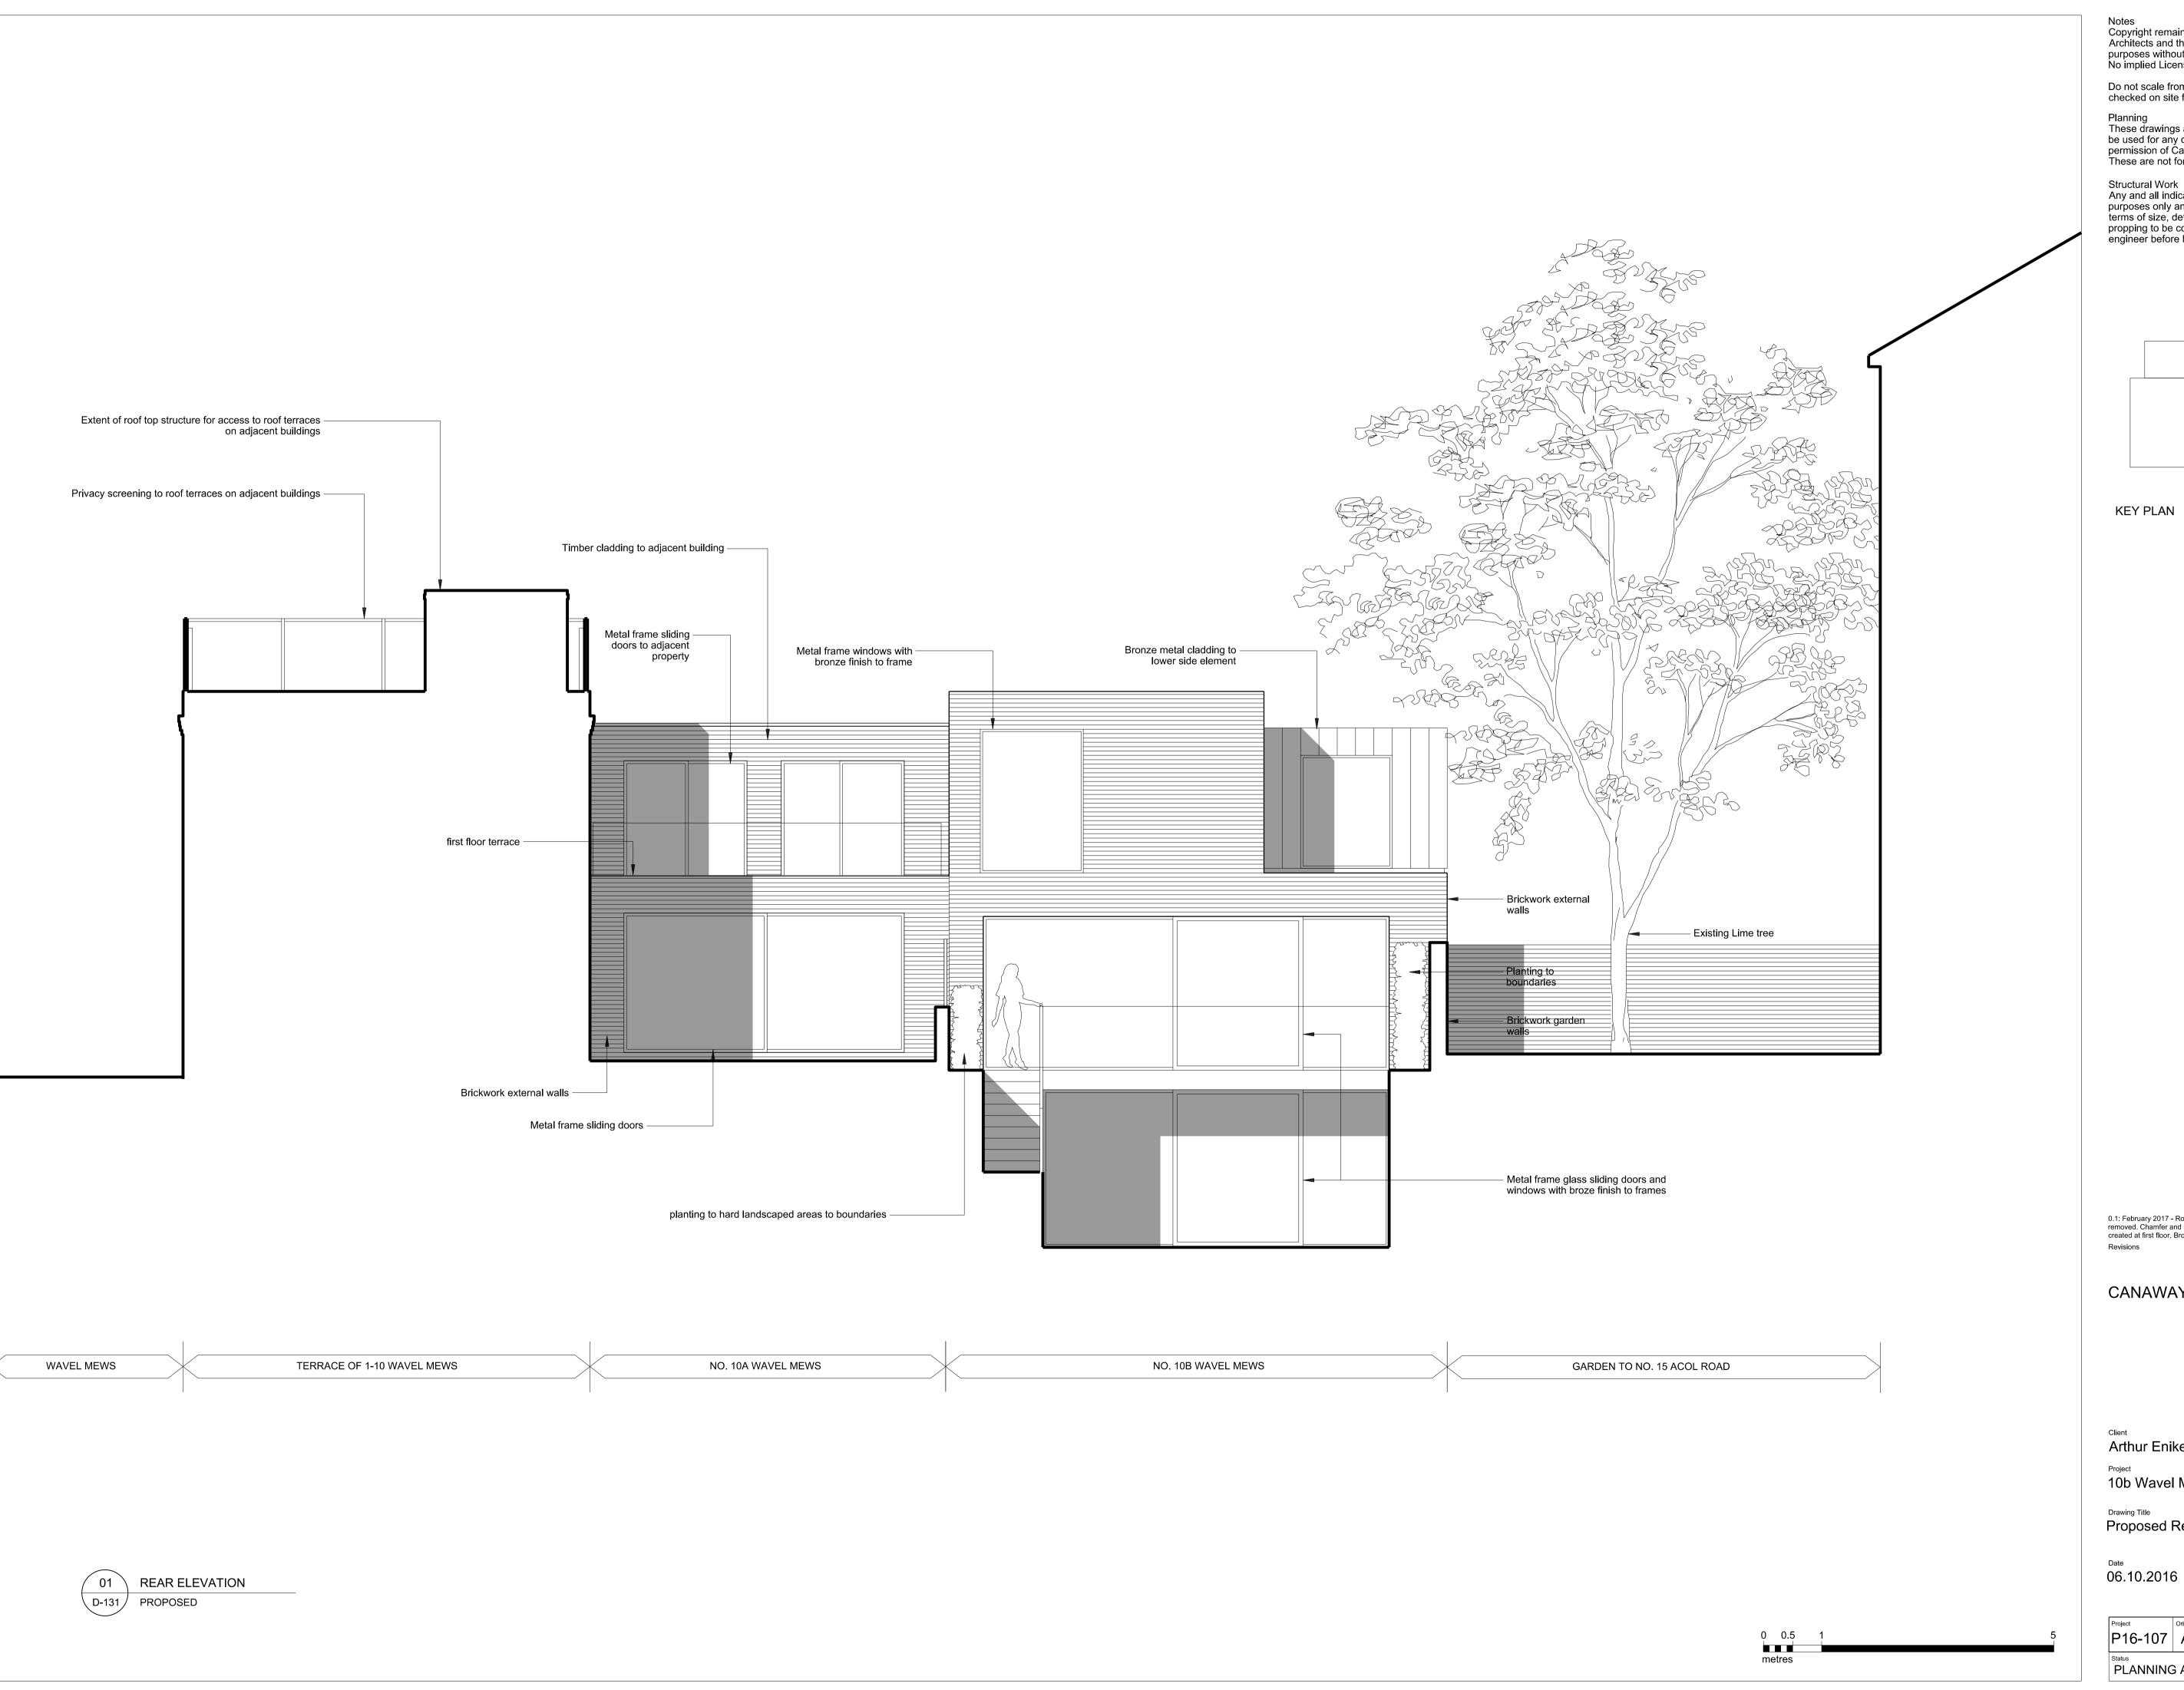

0.1: February 2017 - Roof top terrace, privacy screens and stair enclosure removed. Chamfer and setback to the front north corner of the building created at first floor. Bronze cladding introduced to side.

Proposed Rear Elevation

1:50 @ A1 1:100 @ A3

Origin Type Level/View Package Dwg No. Revision P16-107 A E VA D-131 0.1

PLANNING APPLICATION KF