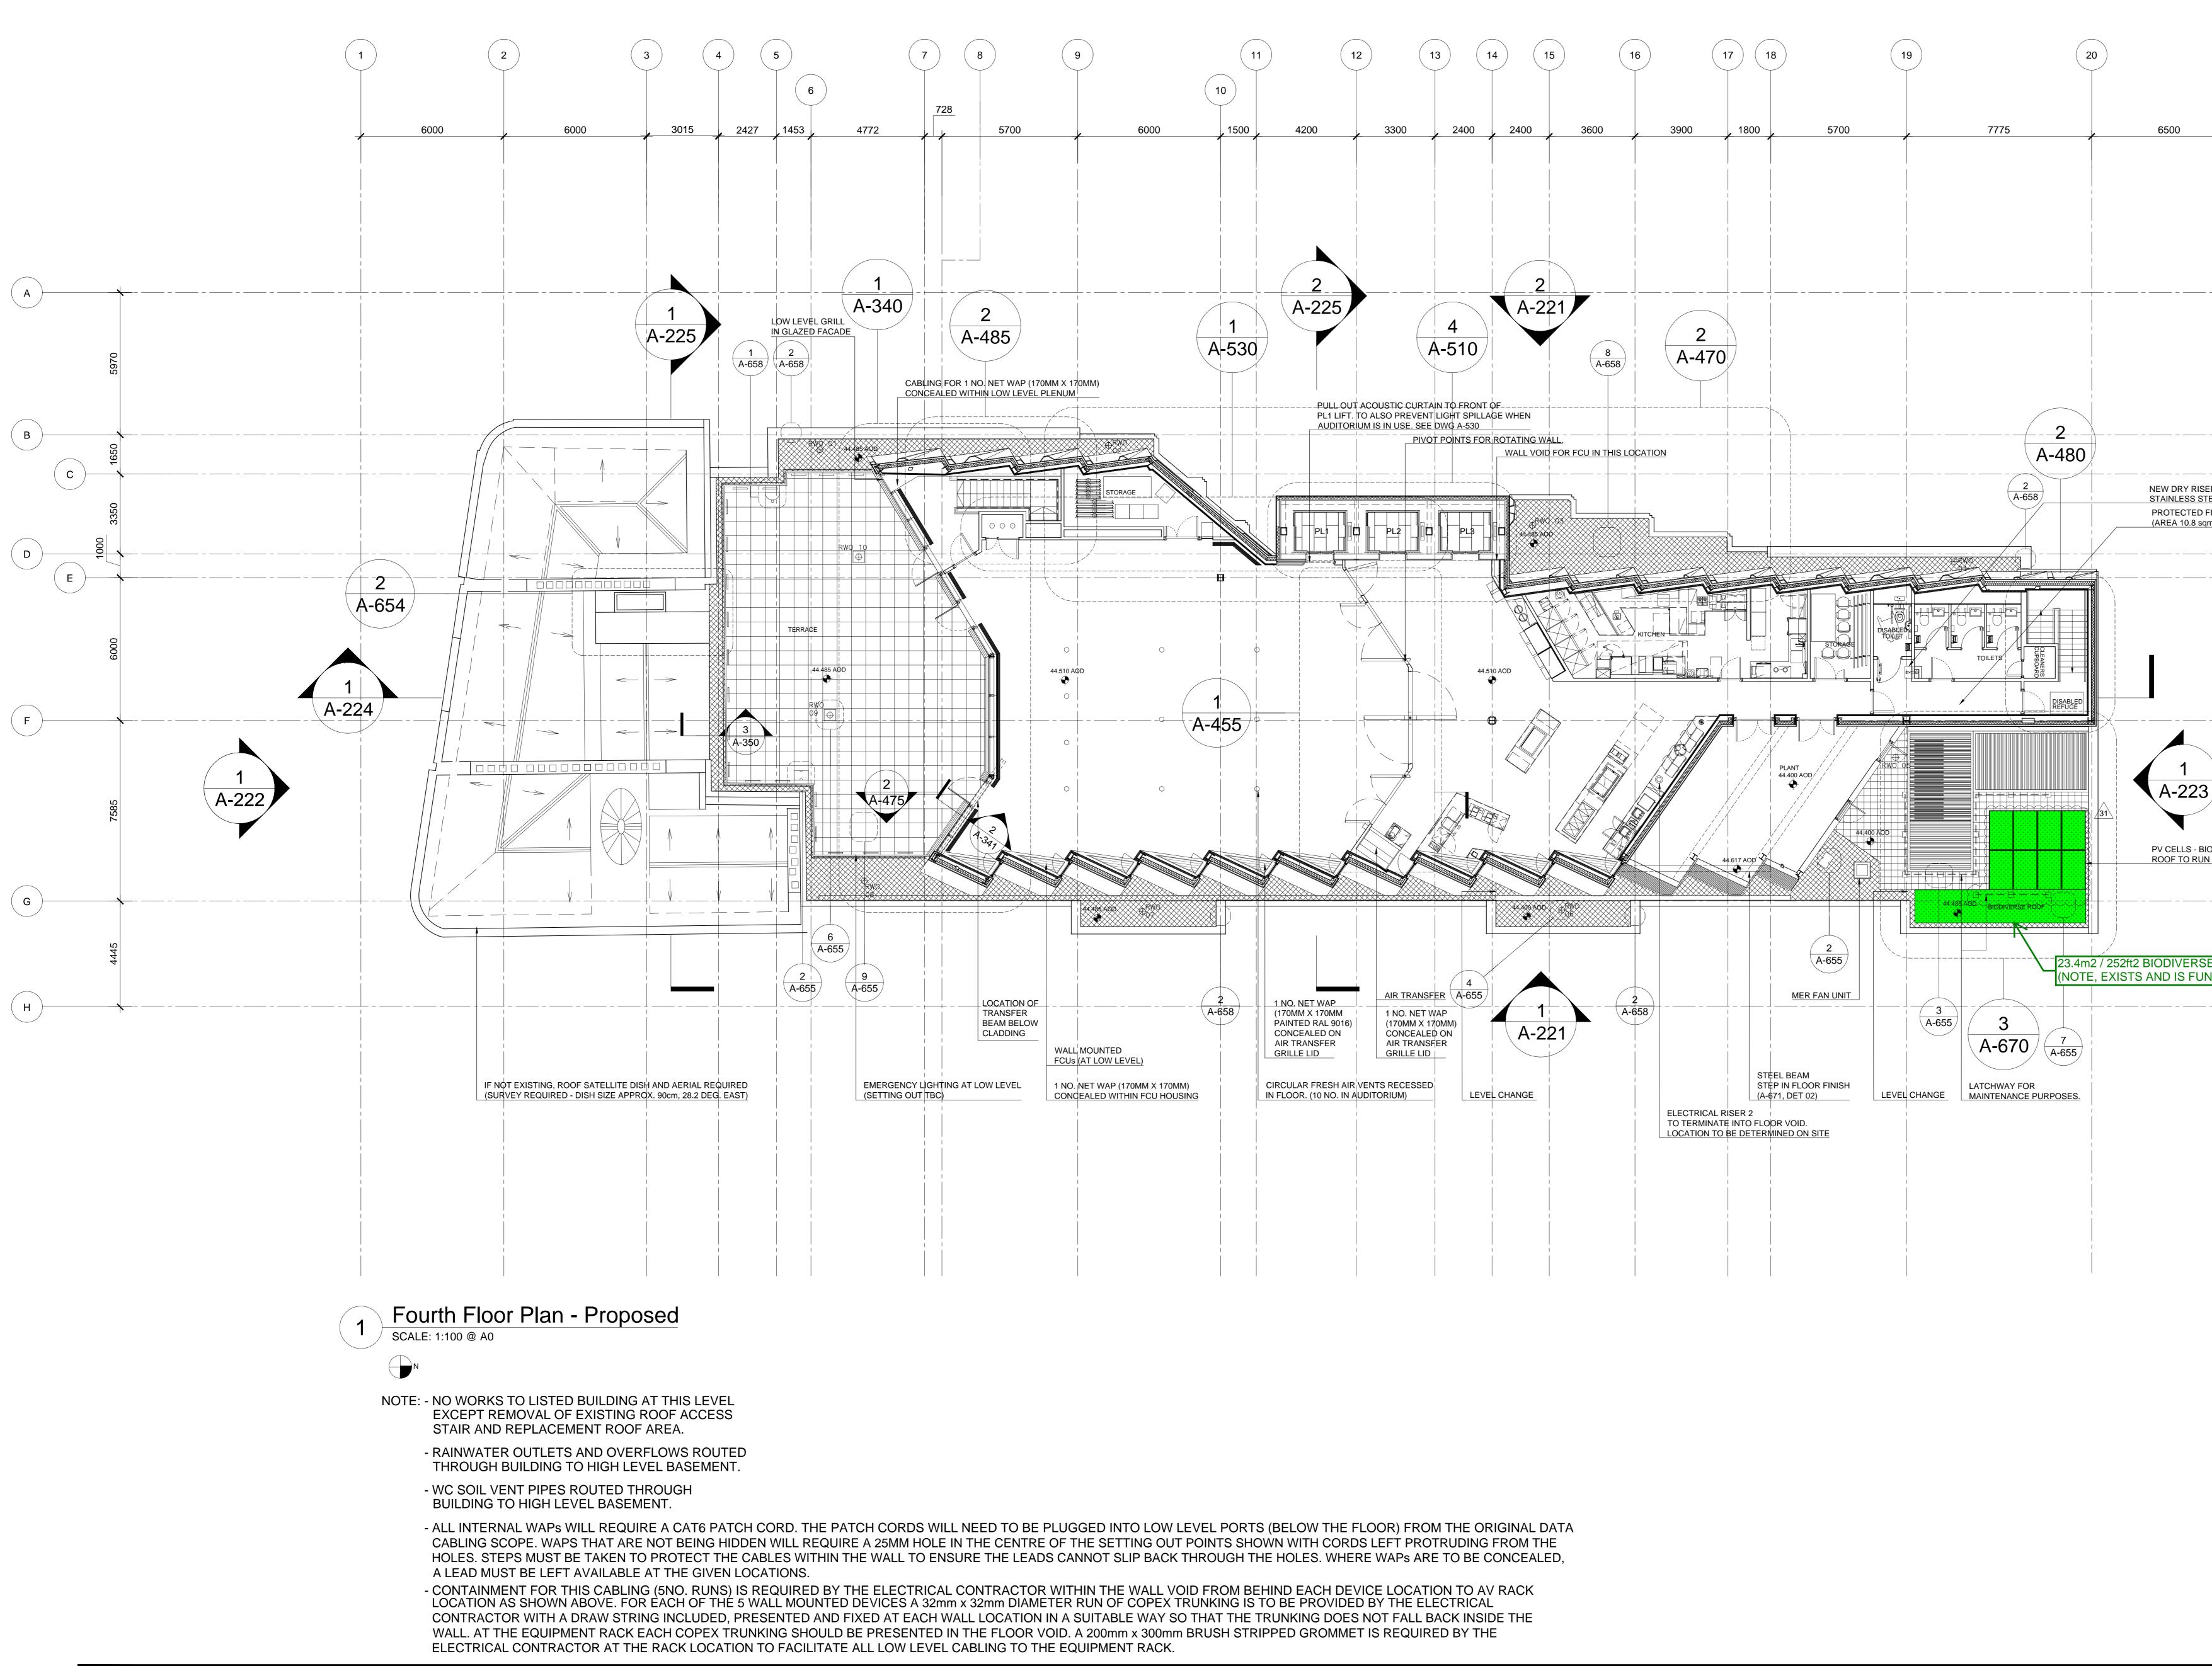

|                                                         | Which? HQ                                                                                                                                                                                                                                                                                                                                                                                                                                                                                                                                                                                                                                                       |
|---------------------------------------------------------|-----------------------------------------------------------------------------------------------------------------------------------------------------------------------------------------------------------------------------------------------------------------------------------------------------------------------------------------------------------------------------------------------------------------------------------------------------------------------------------------------------------------------------------------------------------------------------------------------------------------------------------------------------------------|
|                                                         | Address<br>2 Marylebone Road &<br>1-9 Albany Street                                                                                                                                                                                                                                                                                                                                                                                                                                                                                                                                                                                                             |
| 21                                                      | Which?                                                                                                                                                                                                                                                                                                                                                                                                                                                                                                                                                                                                                                                          |
|                                                         | Client<br>Which?<br>2 Marylebone Road<br>London, NW1 4DF<br>Tel: +44 (0)20 7770 7000 Fax: +44 (0)20 7770 7600<br>Architect<br>Kohn Pedersen Fox Associates (International) PA<br>Architects & Planning Consultants<br>7a Langley Street<br>London WC2H 9JA, United Kingdom                                                                                                                                                                                                                                                                                                                                                                                      |
| R LOCATION<br>EEL FINISH                                | Tel: +44 (0)20 31195300 Fax: +44 (0)20 74971175<br>BIODIVERSE<br>BALLAST<br>ACCESIBLE TERRACE PAVING                                                                                                                                                                                                                                                                                                                                                                                                                                                                                                                                                            |
|                                                         | 0m 1m 2m 4m                                                                                                                                                                                                                                                                                                                                                                                                                                                                                                                                                                                                                                                     |
| DDIVERSE<br>BELOW<br>E ROOF<br>ICTIONAL BELOW PV CELLS) | 0m 1m 2m 4m   31 FOR CONST. (KPF CCF 57) 10.02.17   30 FOR CONST. (KPF CCF 51) 02.02.17   29 FOR CONST. (KPF CCF 39) 24.01.16   28 FOR CONST. (KPF CCF 35) 16.01.17   27 FOR CONST. (KPF CCF 25) 25.11.16   26 FOR CONST. (KPF CCF 25) 25.11.16   26 FOR CONSTRUCTION 11.11.16   25 CONSTRUCTION 4 08.07.16   24 CONSTRUCTION 2 29.02.16   25 CONSTRUCTION 1 30.10.5.16   23 CONSTRUCTION 2 29.02.16   24 PLANNING AMENDMENT 04.11.15   21 CONSTRUCTION 1 30.10.15   20 TENDOR UPDATE 05.10.15   19 TENDER UPDATE 02.10.15   18 PIVOT WALL UPDATE 25.09.15   17 STAGE E UPDATE 18.09.15   16 STAGE E ISSUE 14.08.15   15 S73 PLANNING 30.07.15   No. Issue Date |
|                                                         |                                                                                                                                                                                                                                                                                                                                                                                                                                                                                                                                                                                                                                                                 |
|                                                         | Date<br>18.04.13<br>Scale<br>1:100 @ A0<br>Project No.<br>859<br>Drawn By<br>-<br>FOURTH FLOOR PLAN<br>PROPOSED                                                                                                                                                                                                                                                                                                                                                                                                                                                                                                                                                 |
|                                                         | +44.510<br><b>A-105</b><br>© #### KOHN PEDERSEN FOX ASSOCIATES (INTERNATIONAL) PA. All rights reserved.                                                                                                                                                                                                                                                                                                                                                                                                                                                                                                                                                         |