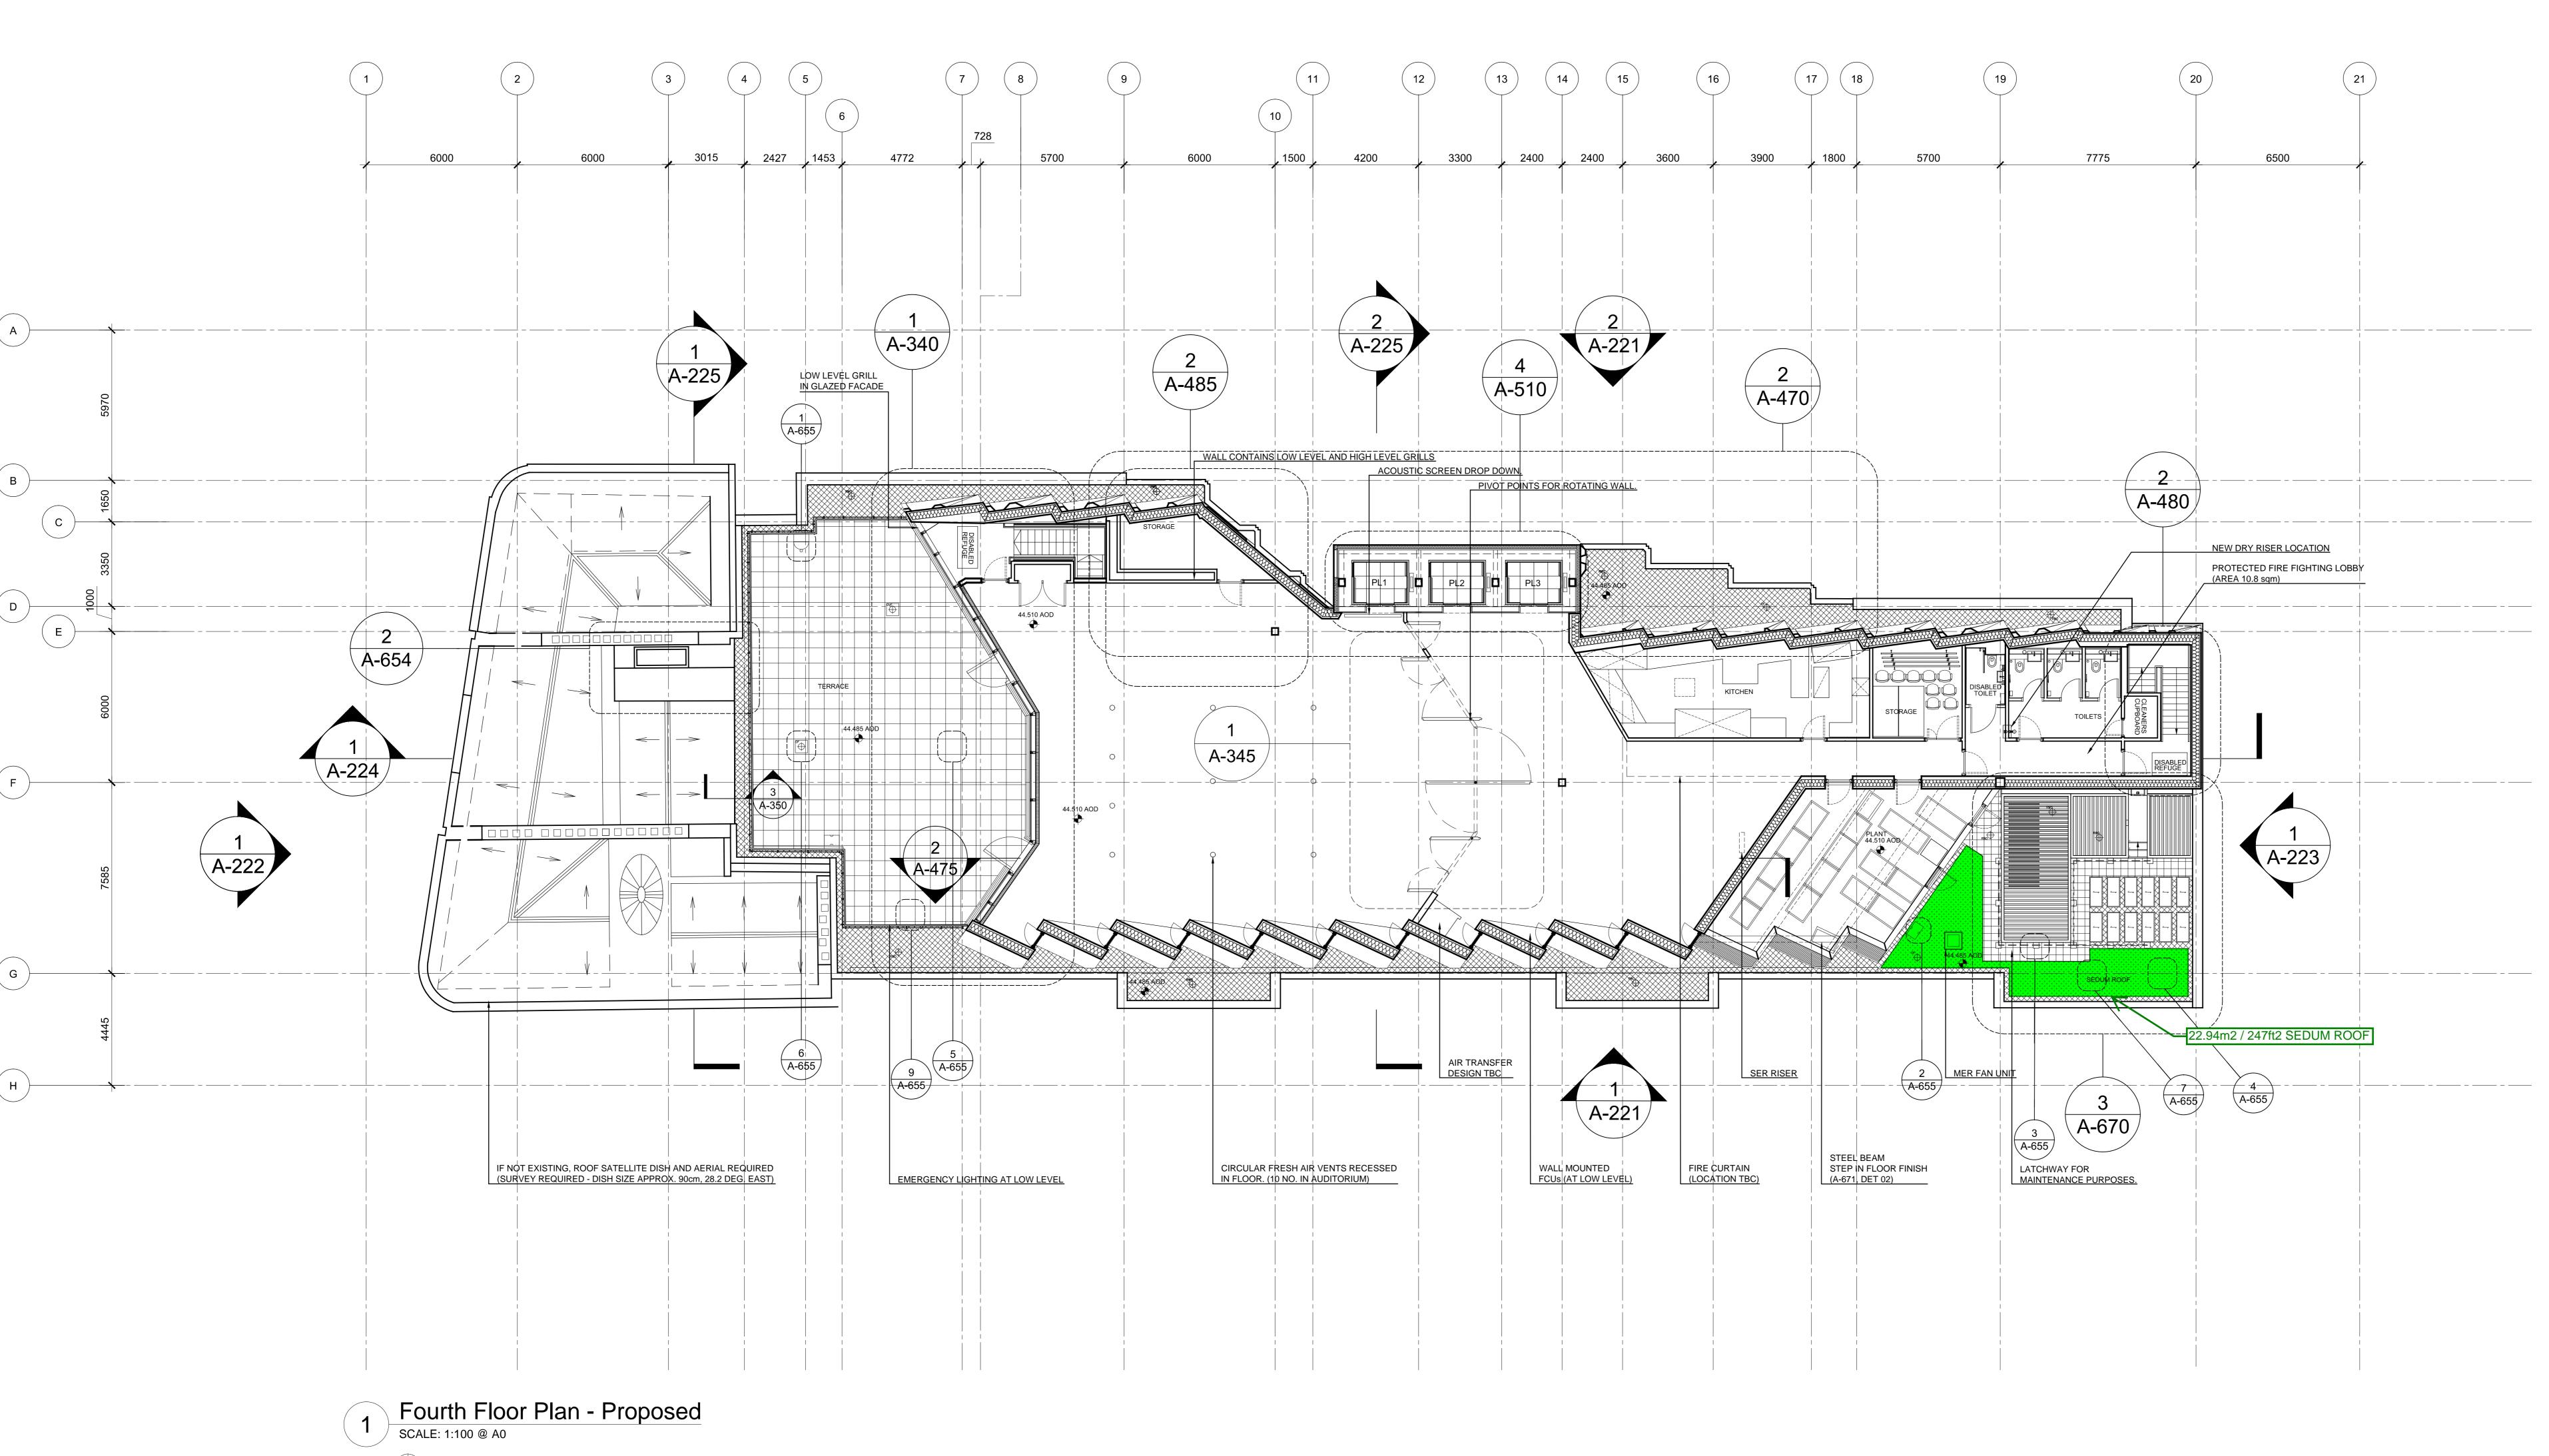

NOTE: - NO WORKS TO LISTED BUILDING AT THIS LEVEL EXCEPT REMOVAL OF EXISTING ROOF ACCESS STAIR AND REPLACEMENT ROOF AREA.

 WC SOIL VENT PIPES ROUTED THROUGH BUILDING TO HIGH LEVEL BASEMENT.

- RAINWATER OUTLETS AND OVERFLOWS ROUTED THROUGH BUILDING TO HIGH LEVEL BASEMENT.

Architect
Kohn Pedersen Fox Associates (International) PA
Architects & Planning Consultants

7a Langley Street London WC2H 9JA, United Kingdom Tel: +44 (0)20 31195300 Fax: +44 (0)20 74971175

SEDUM

BALLAST

ACCESIBLE TERRACE PAVING

0m 1m 2m

| 22  | PLANNING AMENDMENT     | 04.11.15 |
|-----|------------------------|----------|
| 21  | CONSTRUCTION 1         | 30.10.15 |
| 20  | TENDER UPDATE          | 05.10.15 |
| 19  | TENDER UPDATE          | 02.10.15 |
| 18  | PIVOT WALL UPDATE      | 25.09.15 |
| 17  | STAGE E UPDATE         | 18.09.15 |
| 16  | STAGE E ISSUE          | 14.08.15 |
| 15  | S73 PLANNING           | 30.07.15 |
| 14  | REVISED STAGE 1 TENDER | 30.06.15 |
| 13  | REVISED STAGE D        | 26.06.15 |
| 12  | STAGE 1 TENDER         | 08.05.15 |
| 11  | STAGE D ISSUE          | 24.04.15 |
| 10  | STAGE D FREEZE UPDATE  | 17.04.15 |
| 09  | STAGE D FREEZE         | 10.04.15 |
| No. | Issue                  | Date     |

18.04.13
Scale
1:100 @ A0
Project No.
859

FOURTH FLOOR PLAN APPROVED +44.510

A-105