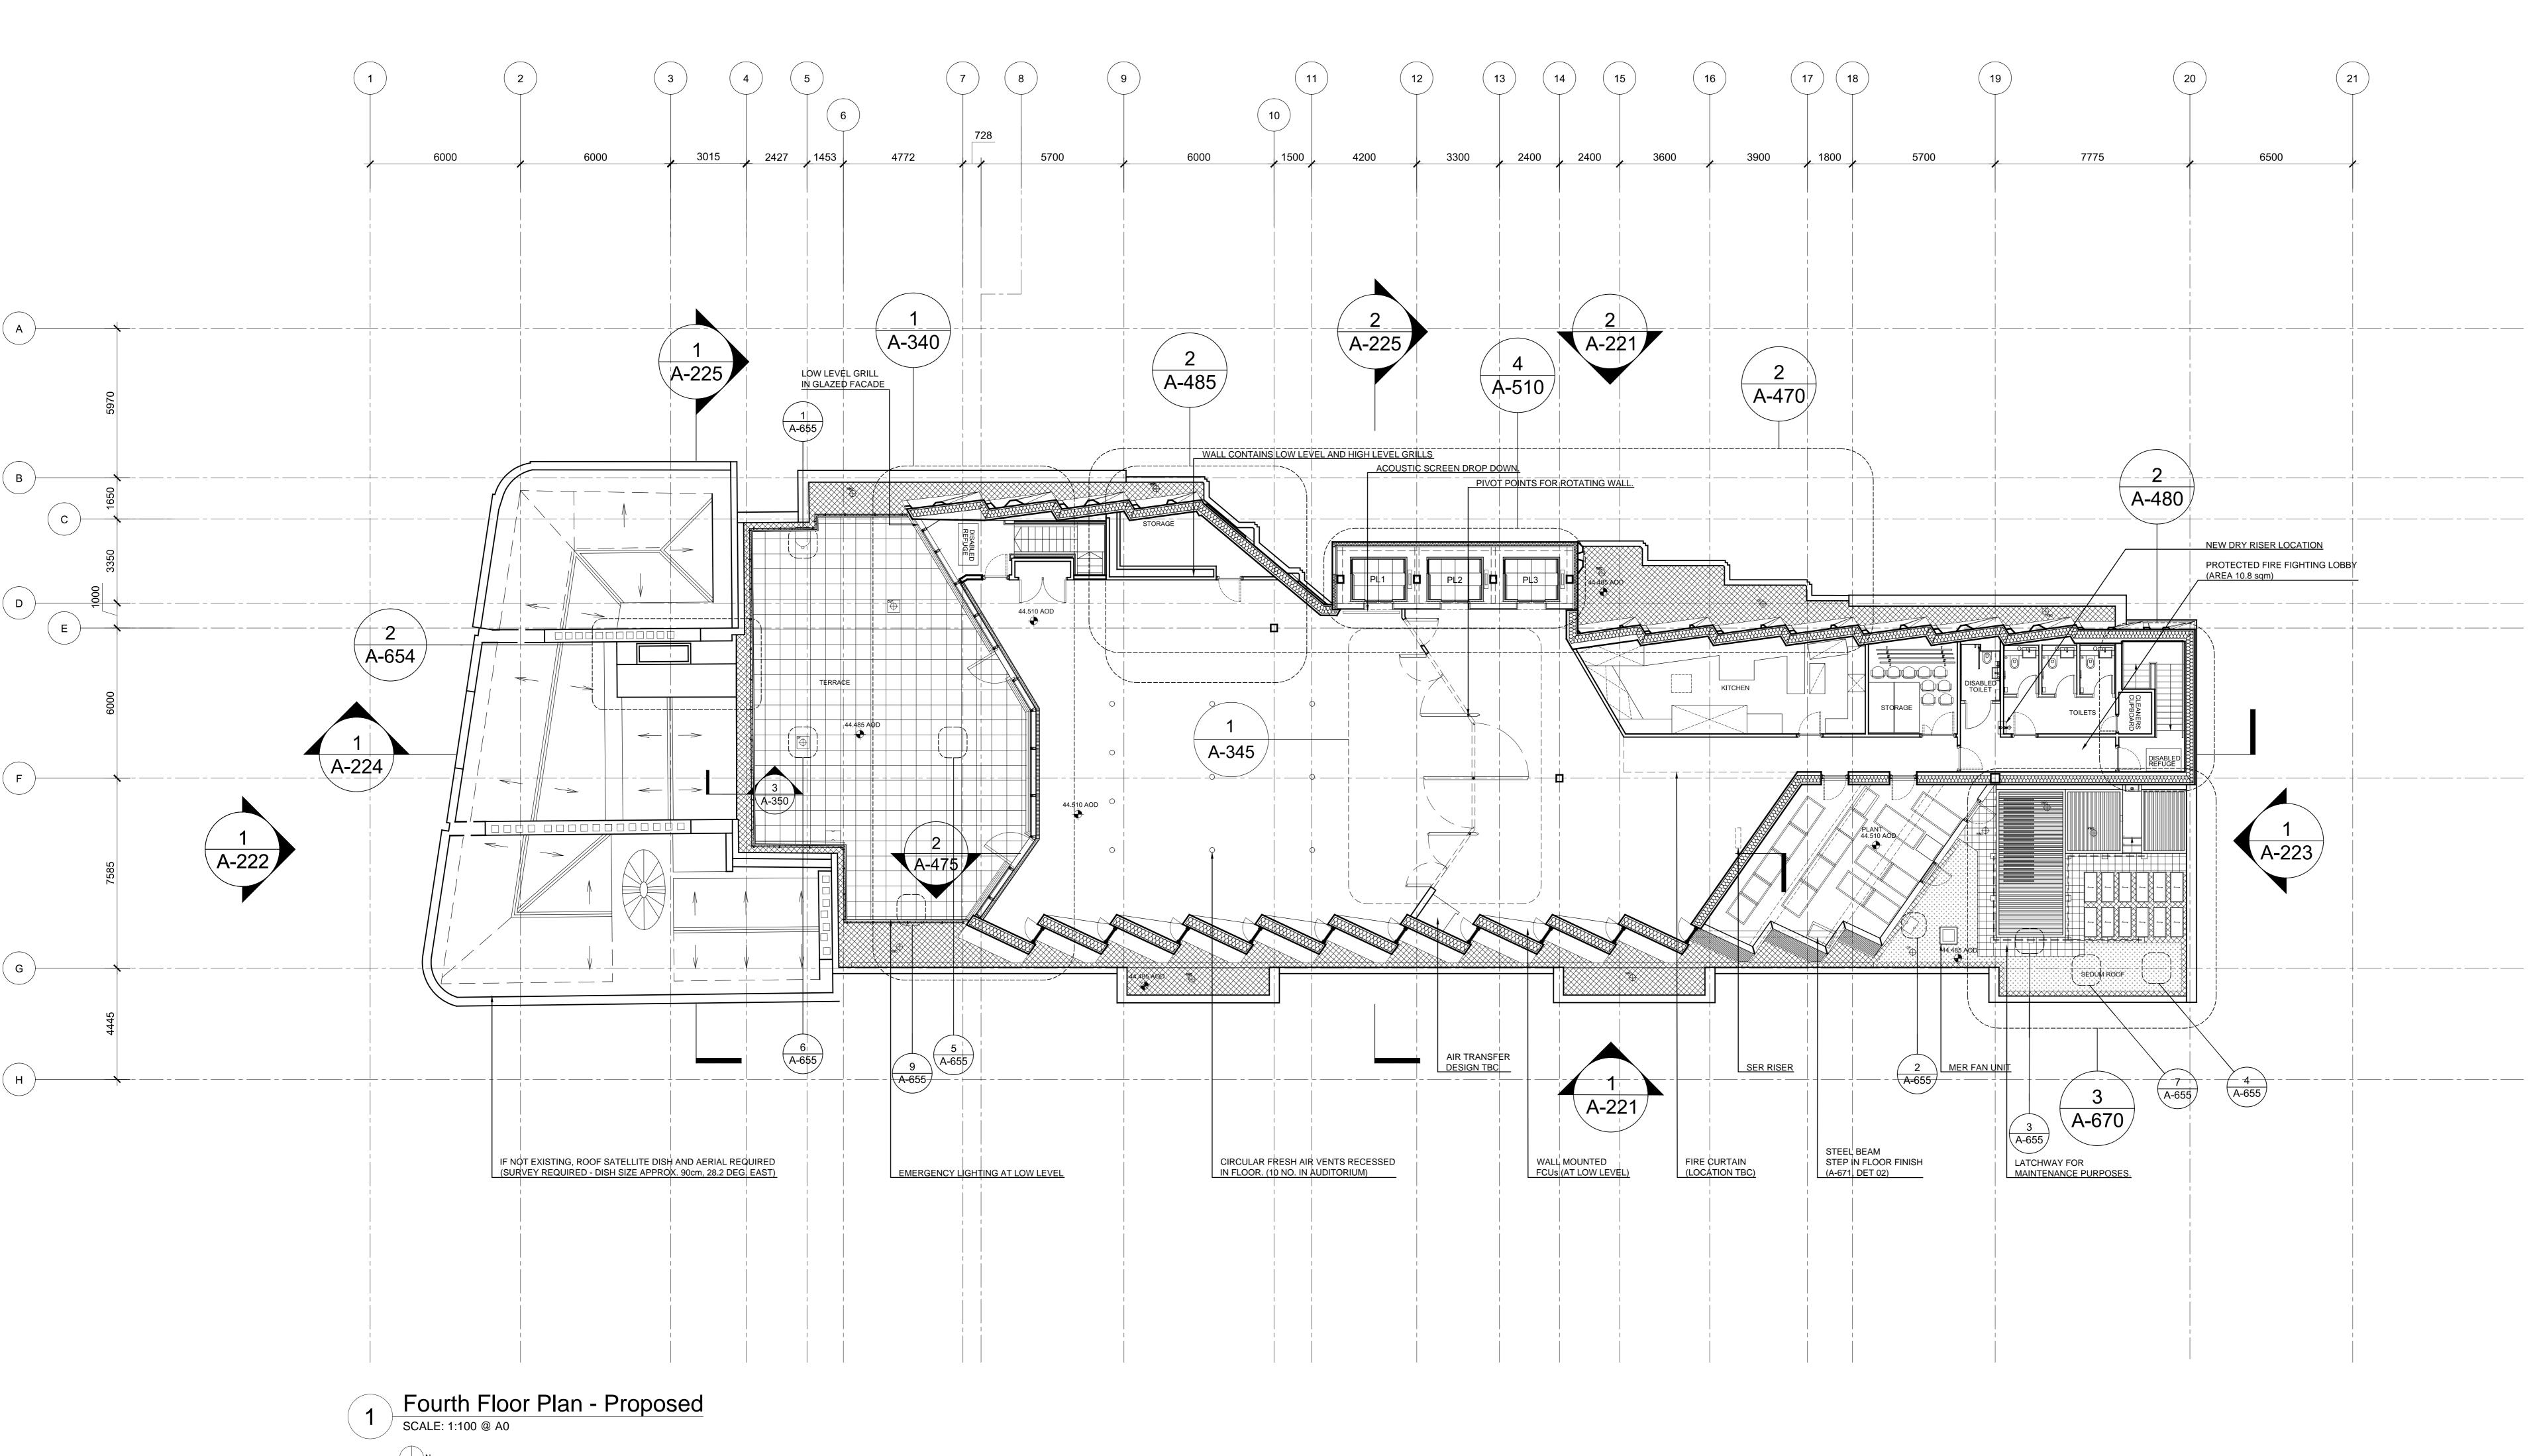

NOTE: - NO WORKS TO LISTED BUILDING AT THIS LEVEL EXCEPT REMOVAL OF EXISTING ROOF ACCESS STAIR AND REPLACEMENT ROOF AREA.

 WC SOIL VENT PIPES ROUTED THROUGH BUILDING TO HIGH LEVEL BASEMENT.

- RAINWATER OUTLETS AND OVERFLOWS ROUTED THROUGH BUILDING TO HIGH LEVEL BASEMENT.

Date
18.04.13
Scale
1:100 @ A0
Project No.
859

FOURTH FLOOR PLAN APPROVED +44.510

A-105