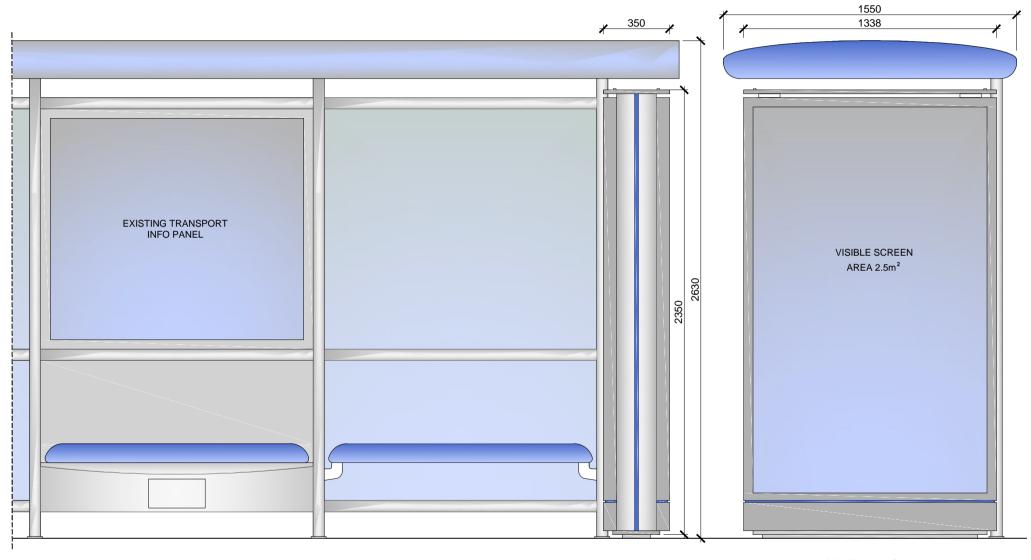

# PROPOSED ADVERTISING DISPLAY

The proposed advertising panel will comprise a double sided freestanding digital display unit at one end of the bus shelter. This will be viewed as an integral part of the existing shelter design.

17 Charterhouse Street, London, EC1N 6RA

Junction with Ely Place

Furniture Index: CAM00027AB

Easting/Northing: 531485/181629

SCALE BAR [1:20 @ A4]

0 0.1 0.2 0.3 0.4 0.5 0.6 0.7 0.8 0.9 1m