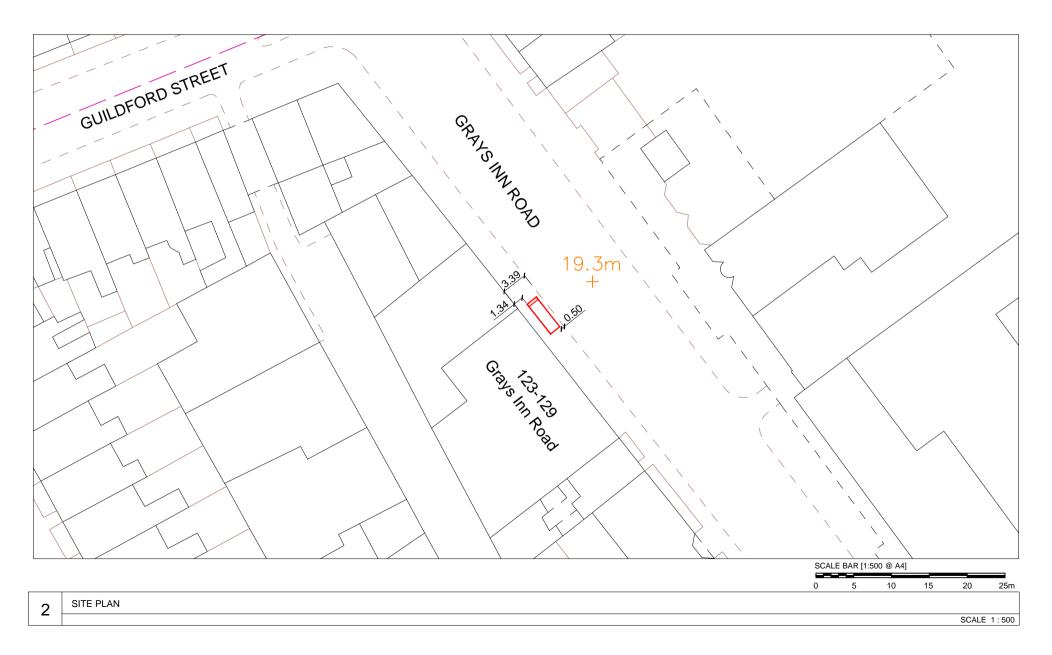

125 Grays Inn Road, London, WC1X 8TZ Junction with Guildford St - 30m Before Furniture Index: CAM0008AB Easting/Northing: 530828/182246