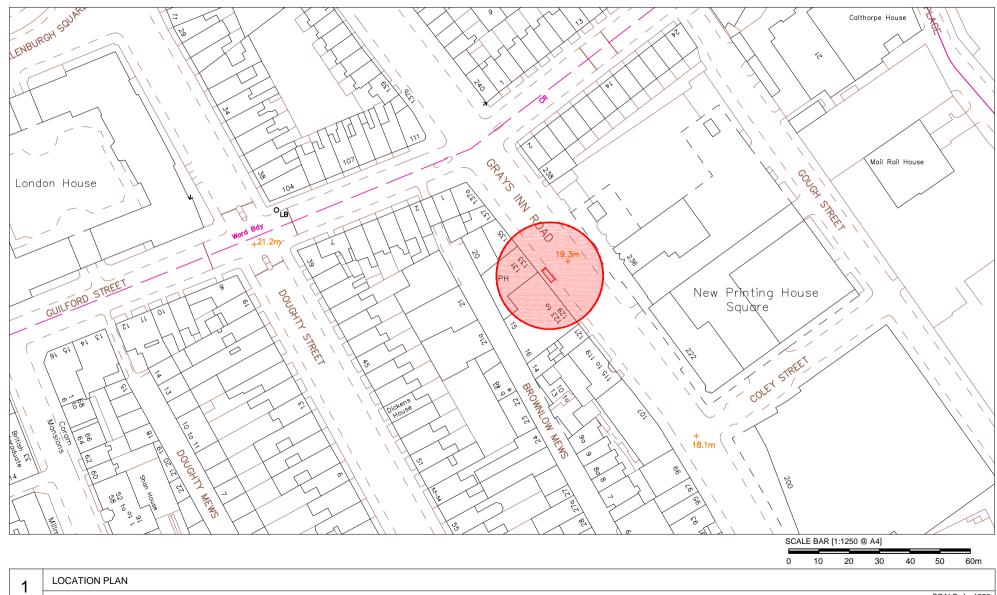

125 Grays Inn Road, London, WC1X 8TZ Junction with Guildford St - 30m Before Furniture Index: CAM0008AB Easting/Northing: 530828/182246

125 Grays Inn Road, London, WC1X 8TZ Junction with Guildford St - 30m Before Furniture Index: CAM0008AB Easting/Northing: 530828/182246