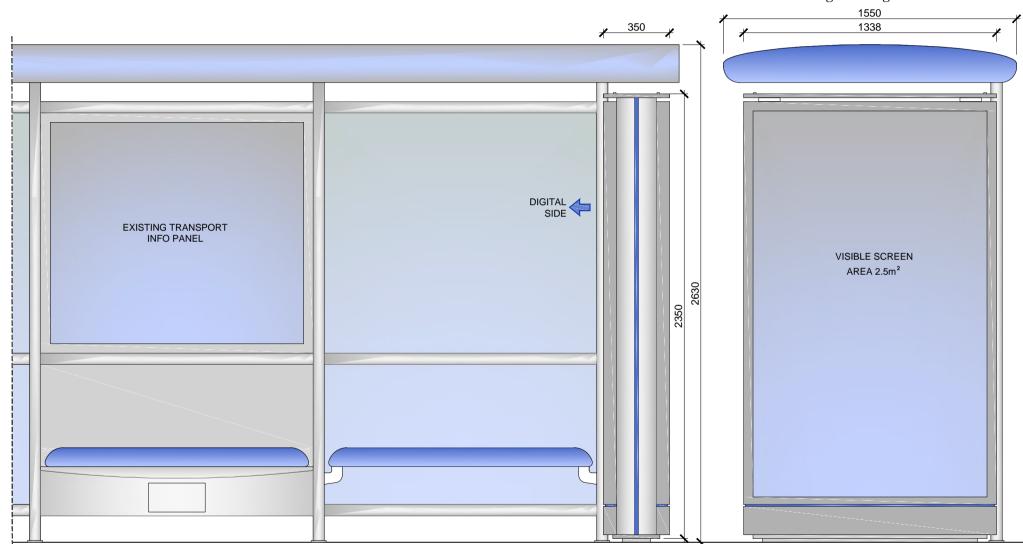

## PROPOSED ADVERTISING DISPLAY

The proposed advertising panel will comprise a double sided freestanding forum structure, featuring 1 x digital screen on one side and a static poster advertisment panel on the reverse at one end of the bus shelter. This will be viewed as an integral part of the existing shelter design.

#### SCALE BAR [1:20 @ A4]

0 0.1 0.2 0.3 0.4 0.5 0.6 0.7 0.8 0.9 1m

ELEVATIONS

4