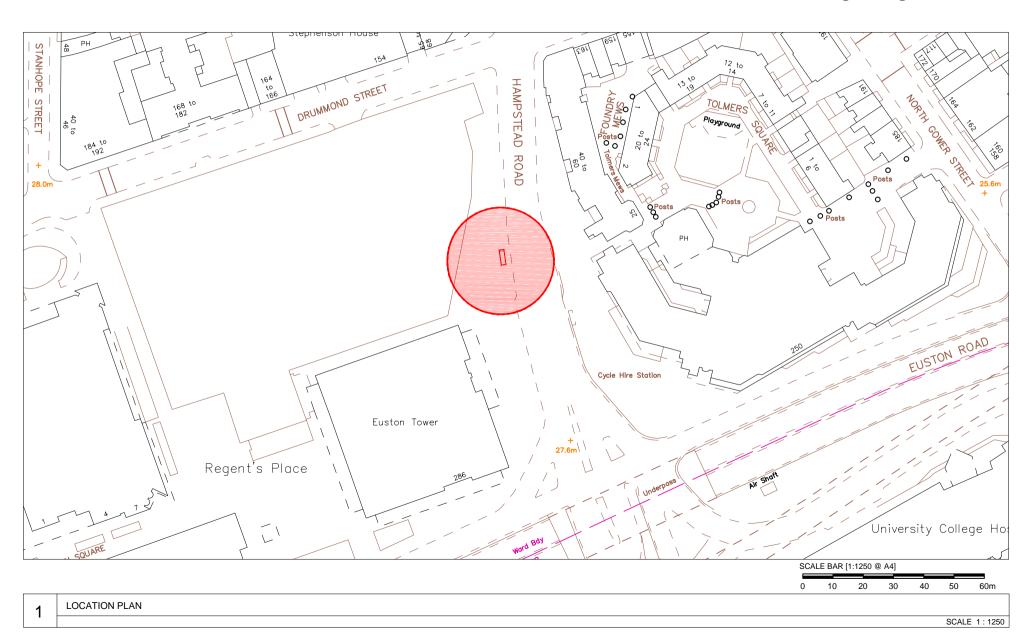

Hampstead Road, London, NW1 3BY Junction with Euston Road Furniture Index: CAM00058AB Easting/Northing: 529222/182415

Hampstead Road, London, NW1 3BY Junction with Euston Road Furniture Index: CAM00058AB Easting/Northing: 529222/182415

Hampstead Road, London, NW1 3BY Junction with Euston Road Furniture Index: CAM00058AB Easting/Northing: 529222/182415