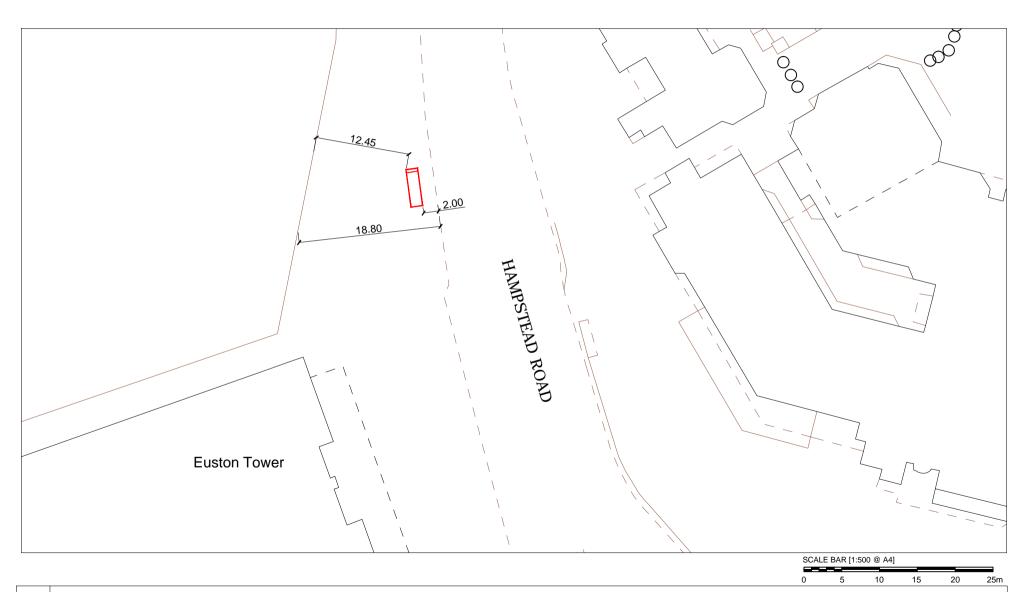

Hampstead Road, London, NW1 3BY Junction with Euston Road Furniture Index: CAM00058AB Easting/Northing: 529222/182415

SCALE BAR [1:20 @ A4]
0 0.1 0.2 0.3 0.4 0.5 0.6 0.7 0.8 0.9 1m