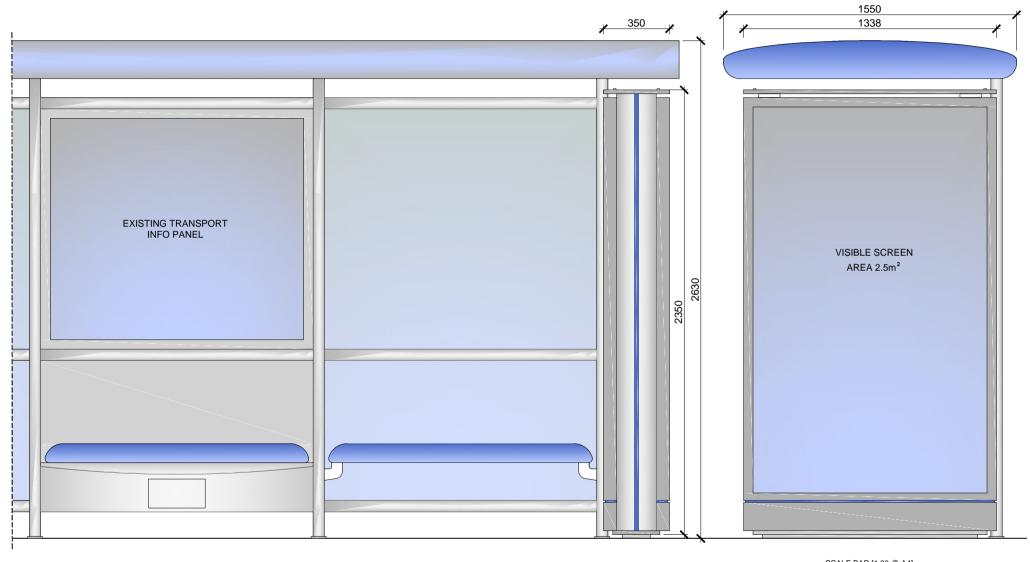

# PROPOSED ADVERTISING DISPLAY

The proposed advertising panel will comprise a double sided freestanding digital display unit at one end of the bus shelter. This will be viewed as an integral part of the existing shelter design.