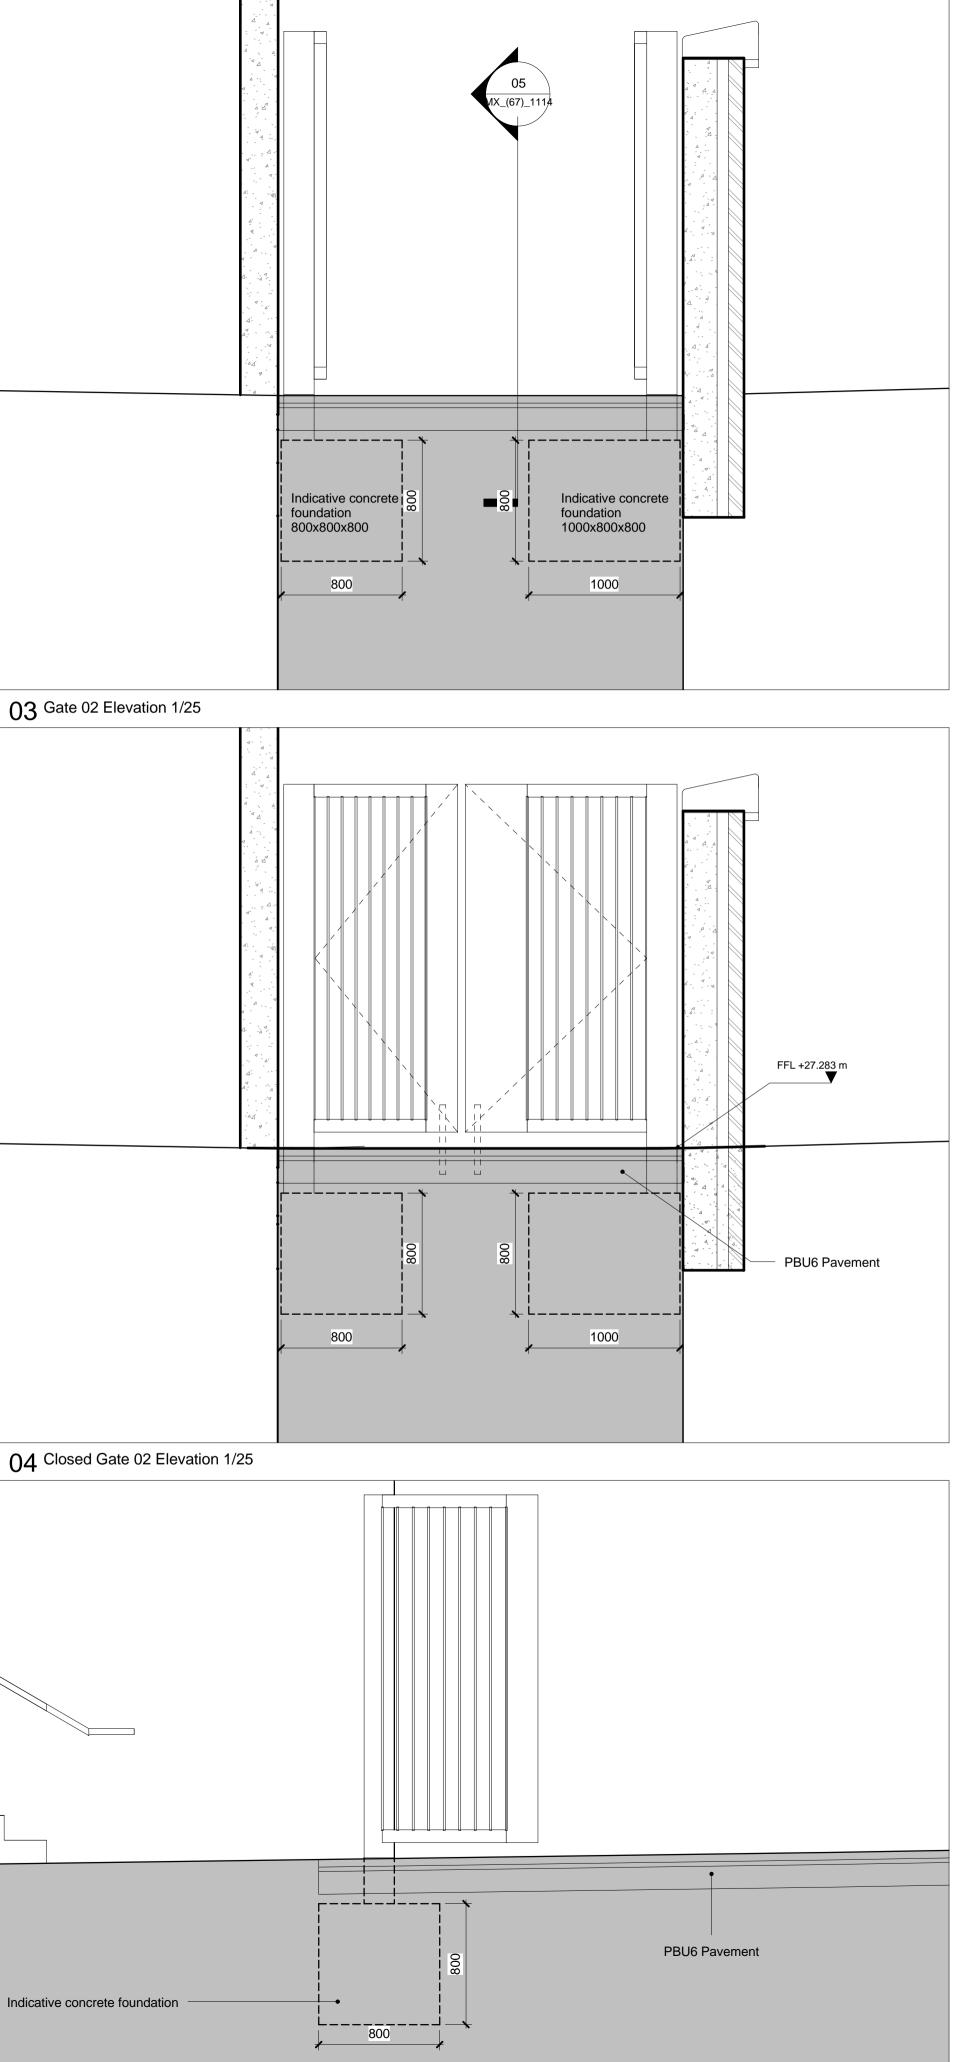

Typical pavement types Refer to Walsh information

T01 18/12/15 Issued for ERs

| REV DATE DESCRIPTION  |                     |
|-----------------------|---------------------|
| CONSULTANTS           |                     |
| CLIENT:               | Stanley Sidings     |
| CONTRACTOR:           | Mace                |
| STRUCTURAL ENGINEER:  | Walsh Group         |
| MECHANICAL ENGINEER:  | Hoare Lea           |
| COST CONSULTANT:      | Gardiner & Theobald |
| PROJECT MANAGER:      | Gardiner & Theobald |
| ACOUSTIC CONSULTANT:  | Arup                |
| TRANSPORT CONSULTANT: | Arup                |
| PLANNING CONSULTANT:  | Gerald Eve          |
| LANDSCAPE ARCHITECT:  | Fabrik              |
| CDM CO-ORDINATOR:     | MSA Safety          |
|                       |