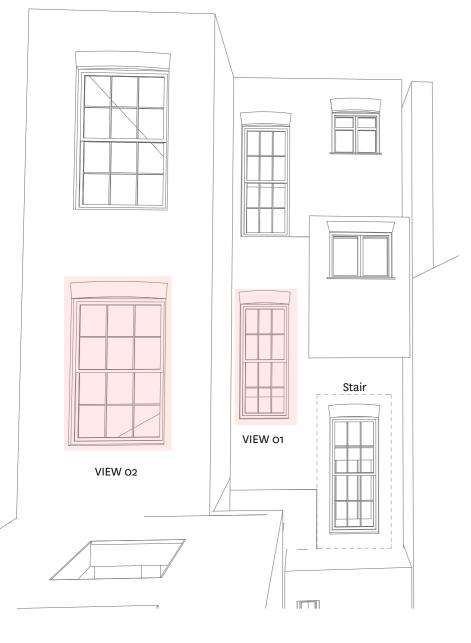

VIEW 01 Existing View: Neighbouring gardens and Applicant's Garden

| Planning        | Scale. | NTS      | DWG Nº.   | 007 |
|-----------------|--------|----------|-----------|-----|
| 1inor revisions | Date.  | 24.11.11 | Revision. | Α   |

oportunity to see into Bedroom.

Existing View: Neighbouring gardens and Applicant's Garden

VIEW 02 -----

Existing View: Neighbouring gardens and Applicant's Garden

Project. Lambs Conduit Street Title: Proposed: Visualisations: Neighbours: Views Project Nº. 079 Friendandcompany. Architects 31 Oval Road, London, NW1 7EA T.+44 0 20 7485 5738 F.+44 0 20 7485 5741 E. friend@friendandcompany.co.uk www.friendandcompany.co.uk Status. Note. Mi