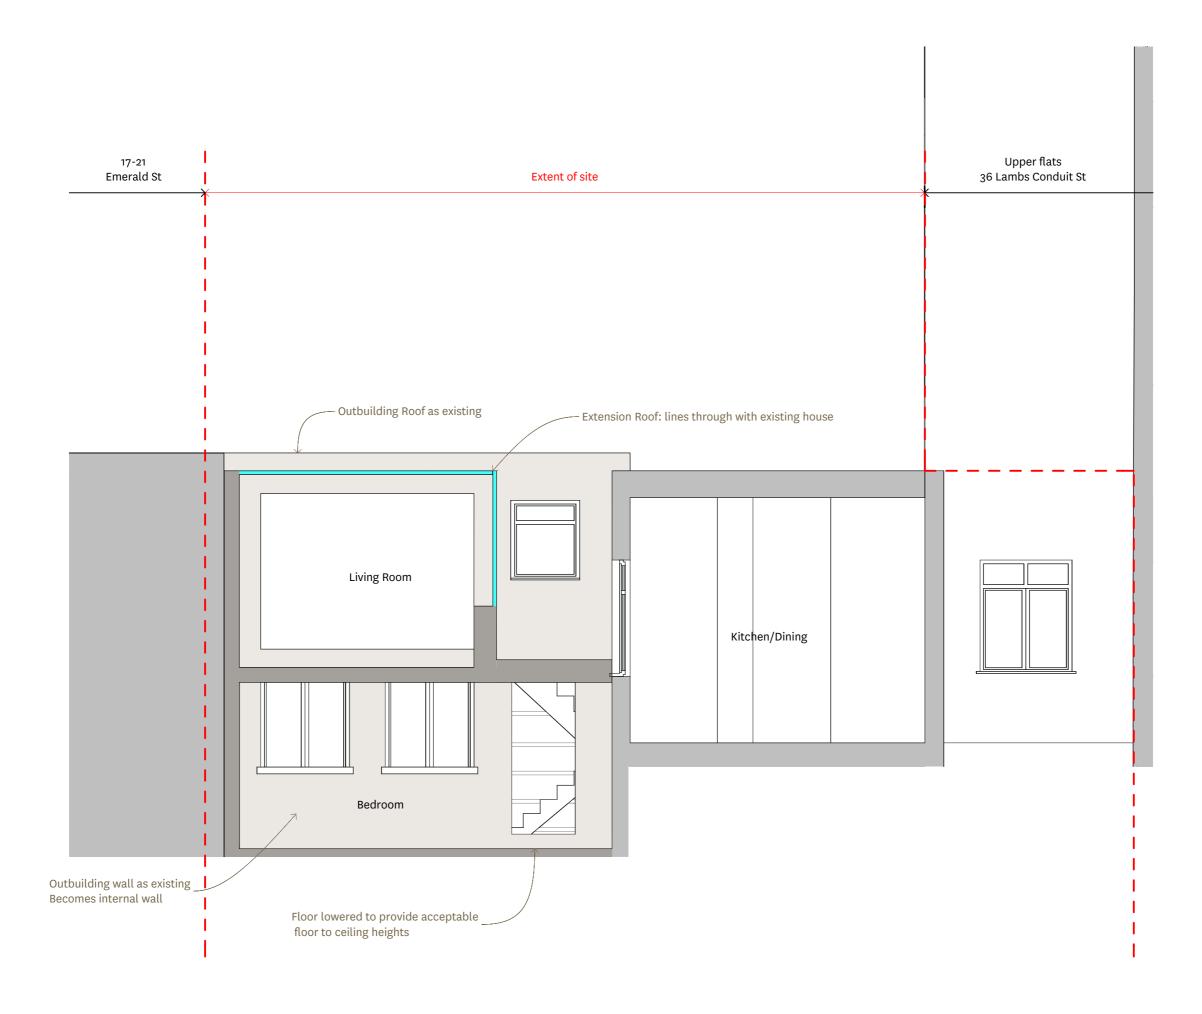

| Planning        | Scale. | 1:50     | DWG Nº.   | 101 |
|-----------------|--------|----------|-----------|-----|
| 1inor revisions | Date.  | 24.11.11 | Revision. | Α   |

Project N°. 079Project. Lambs Conduit StreetTitle: Proposed: Plan: Upper GroundStatus. FFriendandcompany.Architects31 Oval Road, London, NW1 7EAT.+44 0 20 7485 5738 F.+44 0 20 7485 57741E. friend@friendandcompany.co.uk www.friendandcompany.co.ukNote. Mi

Do not scale, work to annotated dimensions only. Read drawings in conjunction with relevant consultants' drawings. Confirm all dimensions before commencement of work. Apparent discrepancies to be raised with Friend & Co. before commencement of works.