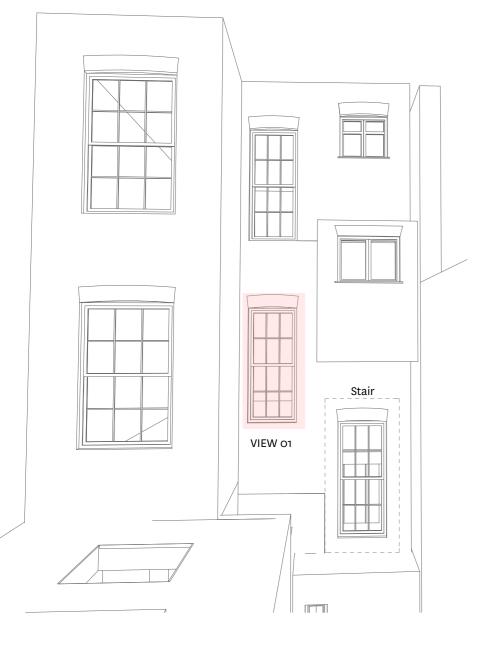

VIEW 01 Existing View: Neighbouring gardens and Applicant's Garden

| Planning        | Scale. | NTS      | DWG Nº.   | 007 |
|-----------------|--------|----------|-----------|-----|
| 1inor revisions | Date.  | 24.11.11 | Revision. | Α   |