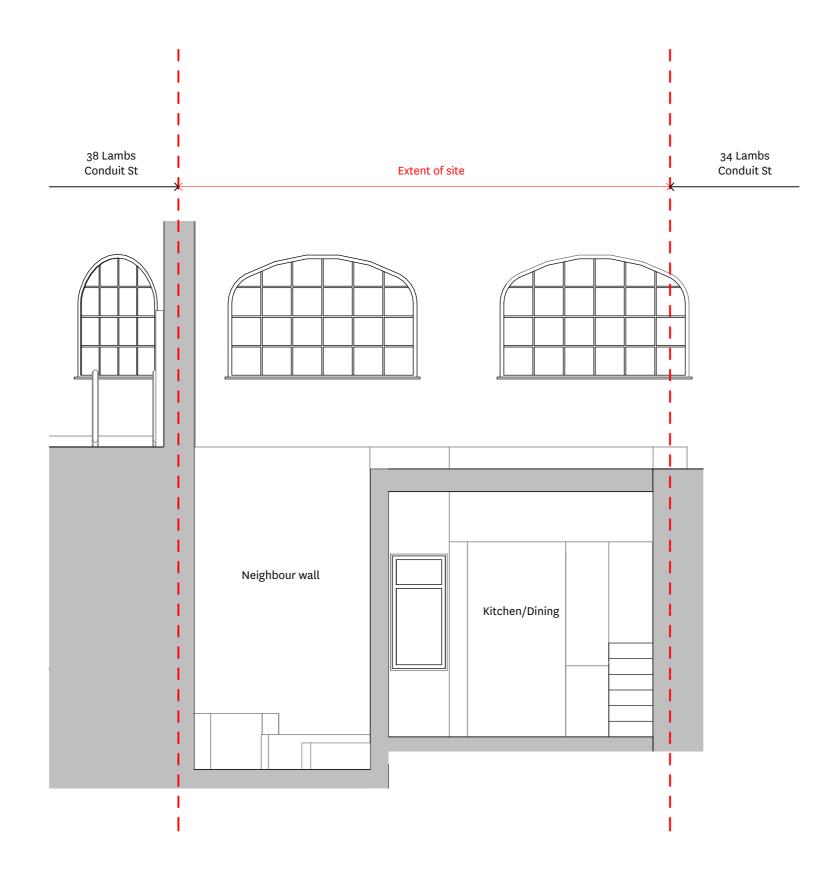

| Project Nº. 079       | Project. Lambs Conduit Street         | Title. Existing: Section: Looking East                                                                | Status. Planning      | <b>Scale.</b> 1:50    | <b>DWG Nº.</b> 004 |
|-----------------------|---------------------------------------|-------------------------------------------------------------------------------------------------------|-----------------------|-----------------------|--------------------|
| Friendandcompany.Arcl | nitects 31 Oval Road, London, NW1 7EA | T.+44 0 20 7485 5738 F.+44 0 20 7485 5741 E. friend@friendandcompany.co.uk www.friendandcompany.co.uk | Note. Minor revisions | <b>Date.</b> 24.11.11 | Revision. A        |