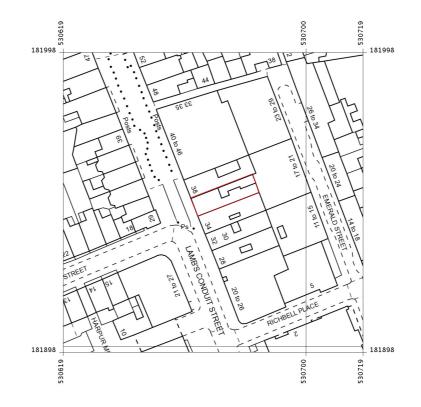

Road, London, NW1 7EA T.+44 0 20 7485 5738 F.+44 0 20 7485 5741 E. friend@friendandcompany.co.uk 

| Project Nº. 079             | Project. Lambs Conduit Street |                                           | Title. Existing: Plan: Location                             | Status. Planning      | <b>Scale.</b> 1:1250 | <b>DWG Nº.</b> 000 |
|-----------------------------|-------------------------------|-------------------------------------------|-------------------------------------------------------------|-----------------------|----------------------|--------------------|
| Friendandcompany.Architects | 31 Oval Road, London, NW1 7EA | T.+44 0 20 7485 5738 F.+44 0 20 7485 5741 | E. friend@friendandcompany.co.uk www.friendandcompany.co.uk | Note. Minor revisions | Date. 24.11.11       | Revision. A        |