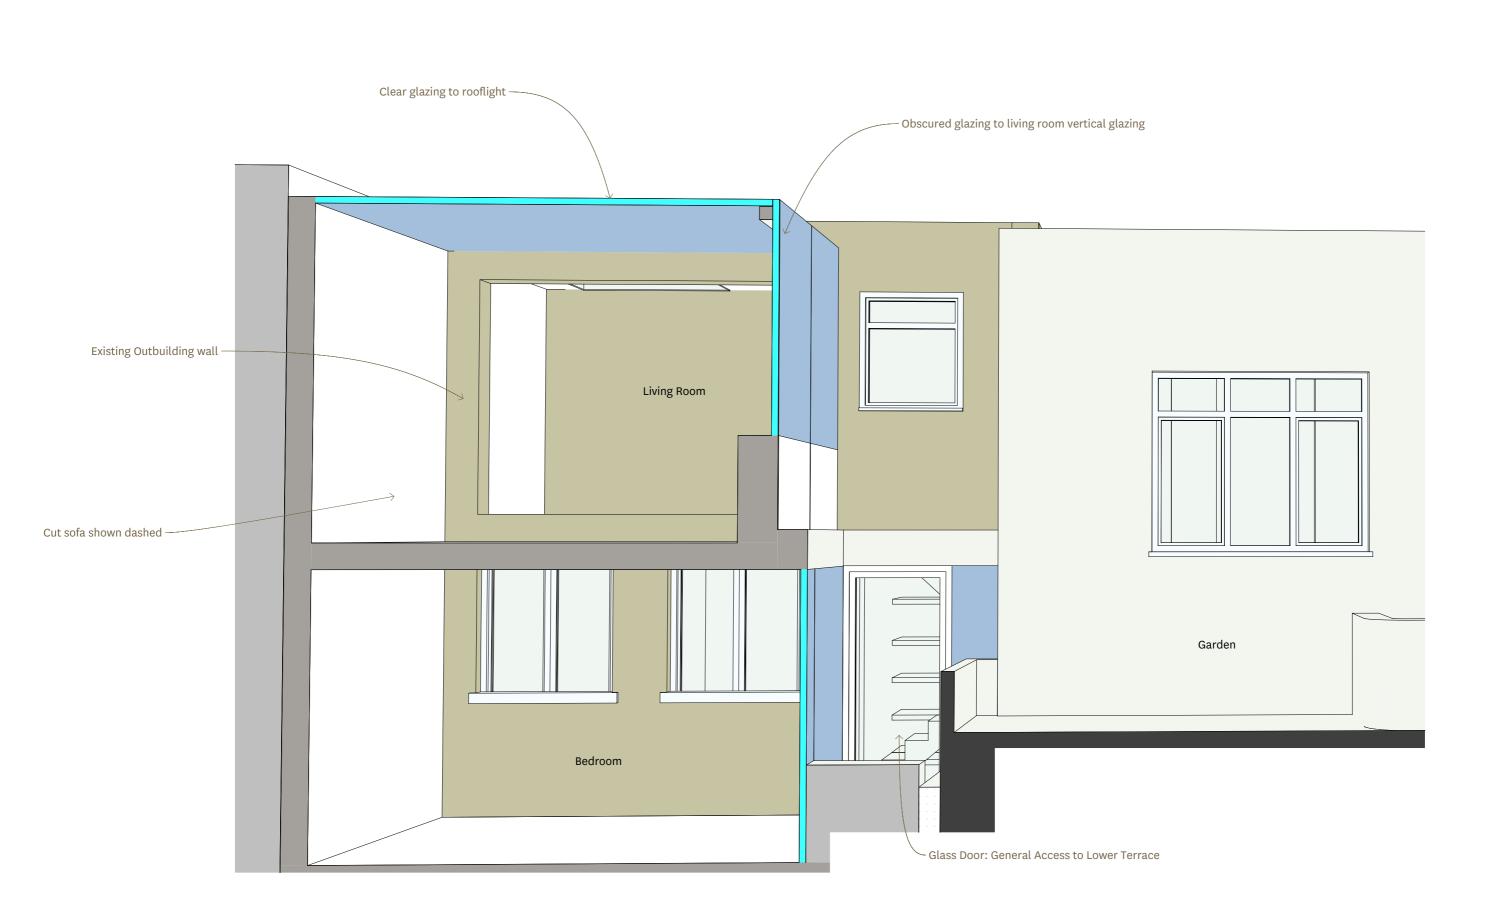

- Outbuilding: Roof Height as Existing

| Project Nº. 079         | Project. Lambs Conduit Street      | Title: Proposed: Section: Looking South                                                               | Status. Planning      | <b>Scale.</b> 1:50    | <b>DWG Nº.</b> 105 |
|-------------------------|------------------------------------|-------------------------------------------------------------------------------------------------------|-----------------------|-----------------------|--------------------|
| Friendandcompany.Archit | ects 31 Oval Road, London, NW1 7EA | T.+44 0 20 7485 5738 F.+44 0 20 7485 5741 E. friend@friendandcompany.co.uk www.friendandcompany.co.uk | Note. Minor revisions | <b>Date.</b> 24.11.11 | Revision. A        |