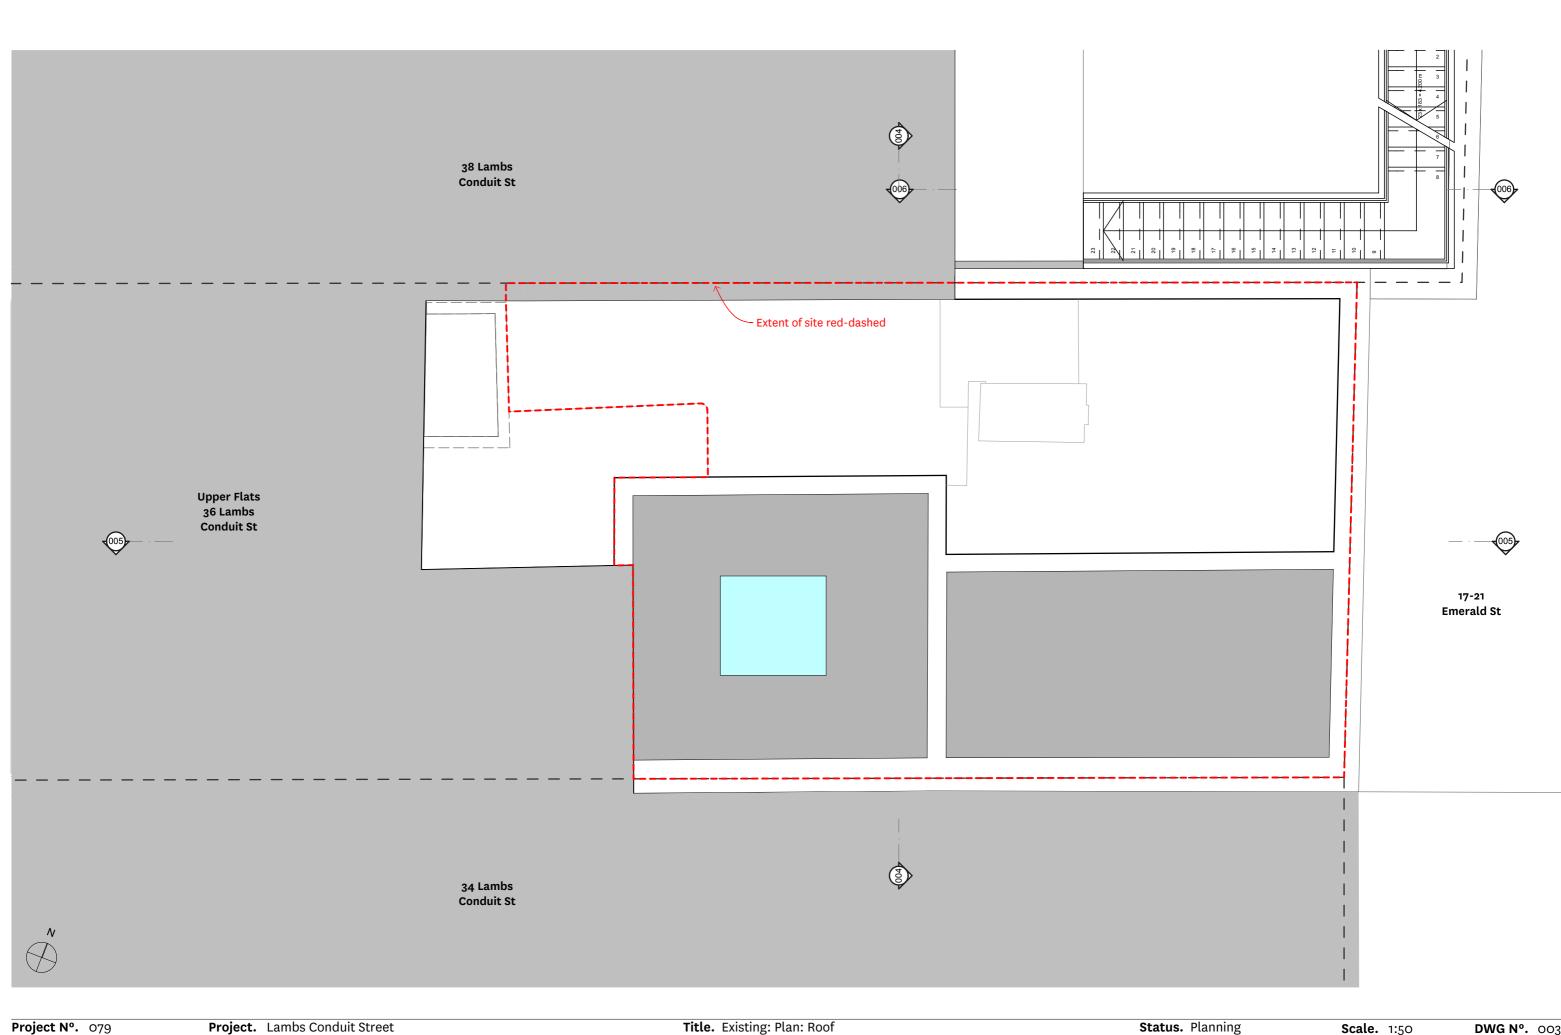

| i tanning       | Scale. | 1.50     | DVVG N <sup>-</sup> . | 003 |
|-----------------|--------|----------|-----------------------|-----|
| 1inor revisions | Date.  | 24.11.11 | Revision.             | Α   |
|                 |        |          |                       |     |