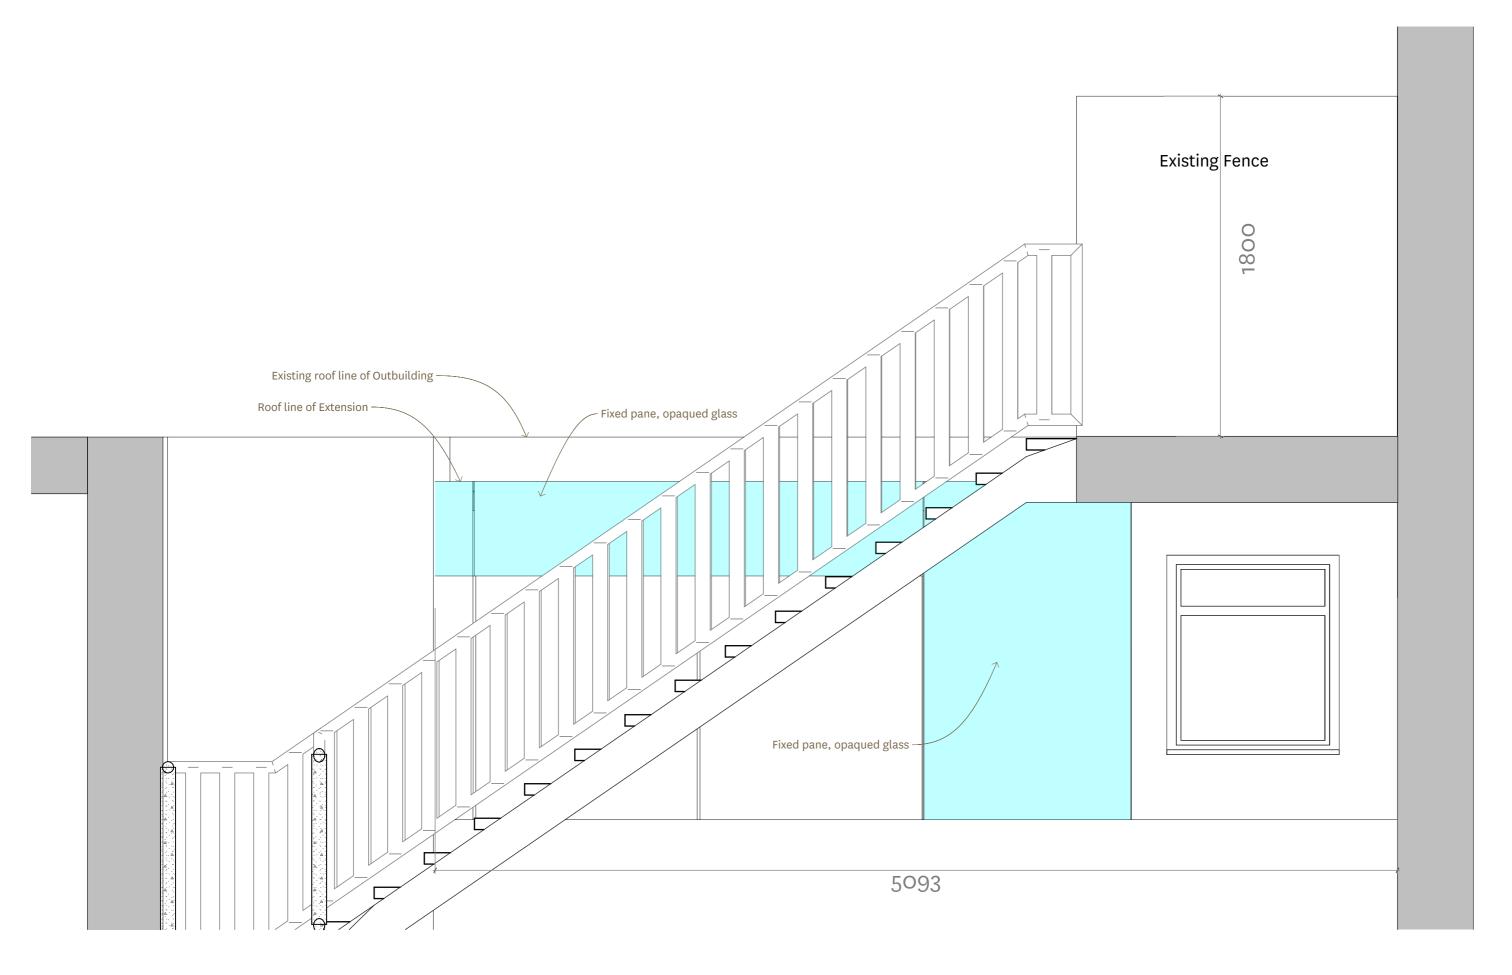

| Project Nº. 079             | Project. Lambs Conduit Street |                                           | Title: Proposed: Section: Neighbours: Stair                 | Status. Planning      | <b>Scale.</b> 1:20    | <b>DWG Nº.</b> 106 |
|-----------------------------|-------------------------------|-------------------------------------------|-------------------------------------------------------------|-----------------------|-----------------------|--------------------|
| Friendandcompany.Architects | 31 Oval Road, London, NW1 7EA | T.+44 0 20 7485 5738 F.+44 0 20 7485 5741 | E. friend@friendandcompany.co.uk www.friendandcompany.co.uk | Note. Minor revisions | <b>Date.</b> 24.11.11 | Revision. A        |