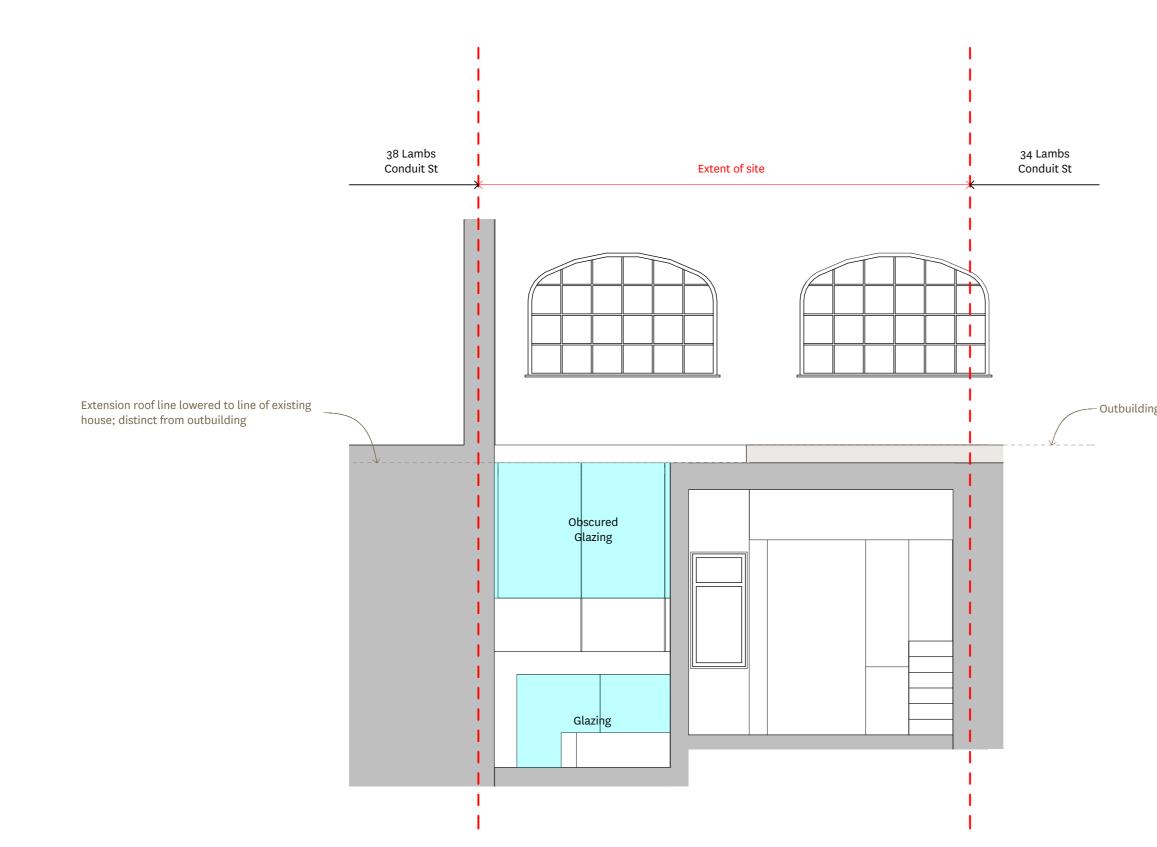

| Status. Planning      | <b>Scale.</b> 1:50    | DWG Nº. 103 | 103 |
|-----------------------|-----------------------|-------------|-----|
| Note. Minor revisions | <b>Date.</b> 24.11.11 | Revision. A | l   |

| Project Nº. 079       | Project. Lambs Conduit Street            | Title: Proposed: Section: Looking East                                                               | Status. Planning      | <b>Scale.</b> 1:50 | <b>DWG Nº.</b> 104 |
|-----------------------|------------------------------------------|------------------------------------------------------------------------------------------------------|-----------------------|--------------------|--------------------|
| Friendandcompany.Arcl | hitects 31 Oval Road, London, NW1 7EA T. | .+44 0 20 7485 5738 F.+44 0 20 7485 5741 E. friend@friendandcompany.co.uk www.friendandcompany.co.uk | Note. Minor revisions | Date. 24.11.11     | Revision. A        |