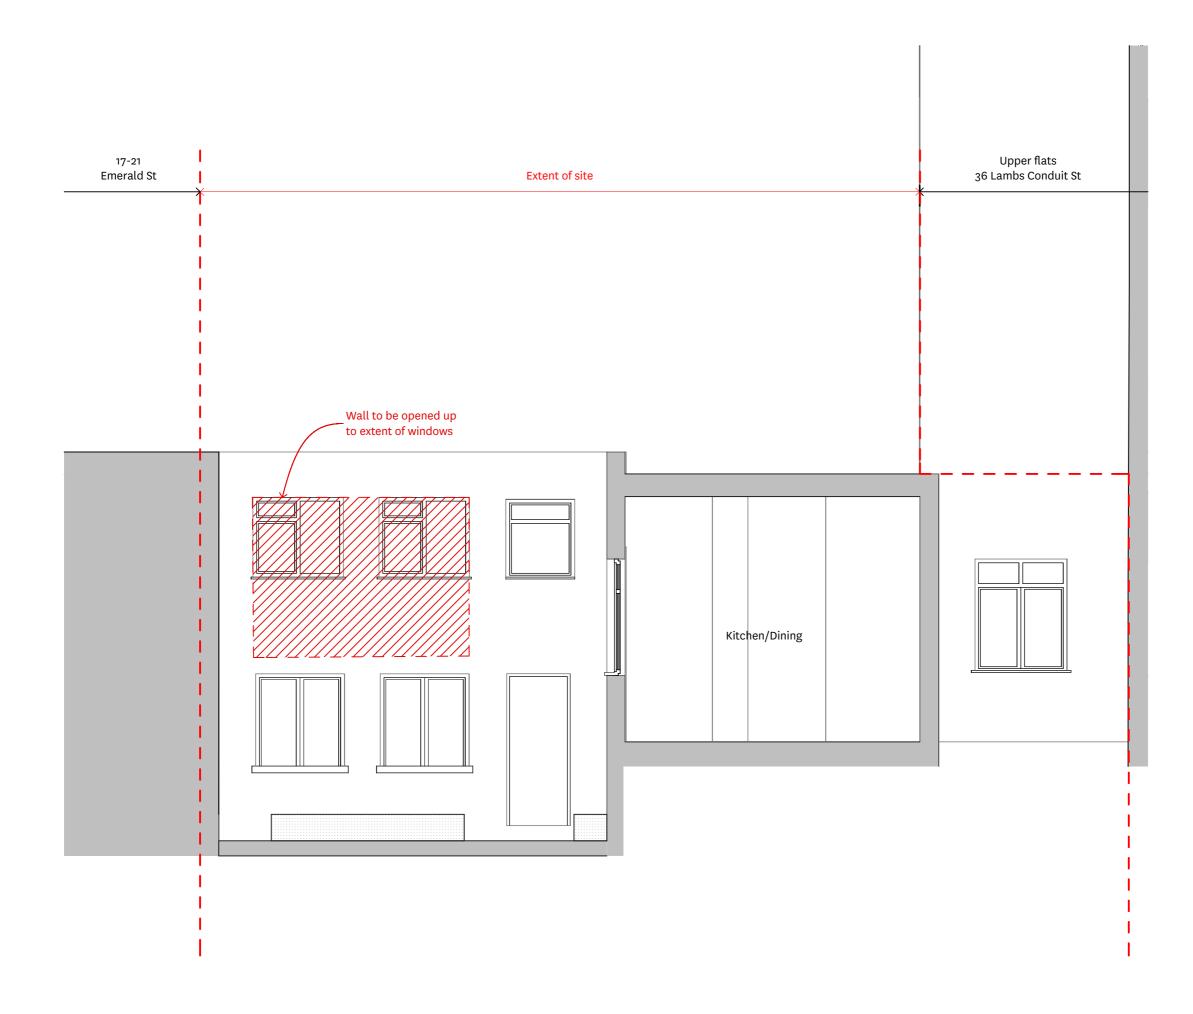

| Project Nº. 079             | Project. Lambs Conduit Street |                                           | Title. Existing: Section: Looking South                  | 9      | Status. Planning      | Scale. 1:50    | DWG Nº. 005 |
|-----------------------------|-------------------------------|-------------------------------------------|----------------------------------------------------------|--------|-----------------------|----------------|-------------|
| Friendandcompany.Architects | 31 Oval Road, London, NW1 7EA | T.+44 0 20 7485 5738 F.+44 0 20 7485 5741 | E. friend@friendandcompany.co.uk www.friendandcompany.co | o.uk M | Note. Minor revisions | Date. 24.11.11 | Revision. A |