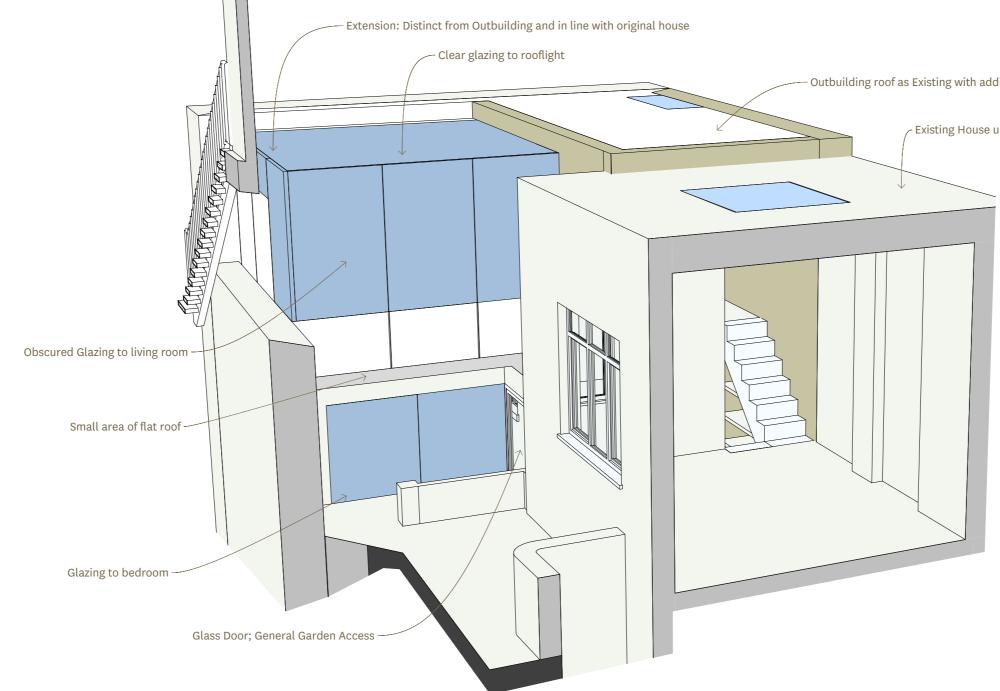

- Outbuilding: Roof Height as Existing

| Project Nº. 079         | Project. Lambs Conduit Street      | Title: Proposed: Section: Looking South                                                               | Status. Planning      | <b>Scale.</b> 1:50    | <b>DWG Nº.</b> 105 |
|-------------------------|------------------------------------|-------------------------------------------------------------------------------------------------------|-----------------------|-----------------------|--------------------|
| Friendandcompany.Archit | ects 31 Oval Road, London, NW1 7EA | T.+44 0 20 7485 5738 F.+44 0 20 7485 5741 E. friend@friendandcompany.co.uk www.friendandcompany.co.uk | Note. Minor revisions | <b>Date.</b> 24.11.11 | Revision. A        |