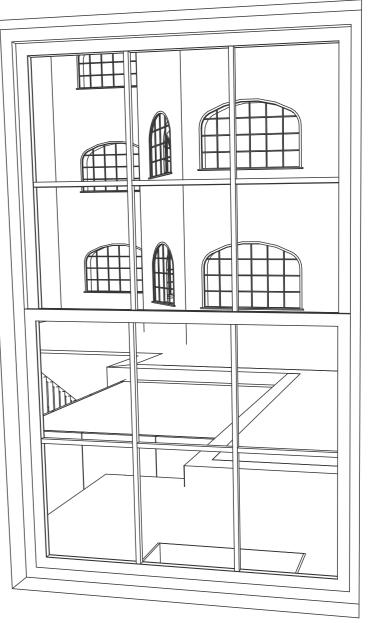

| Project Nº. 079           | Project. Lambs Conduit Street    | Title: Proposed: 3D Section: Extension                                                                | Status. Planning      | Scale. NTS            | DWG Nº. 108 |
|---------------------------|----------------------------------|-------------------------------------------------------------------------------------------------------|-----------------------|-----------------------|-------------|
| Friendandcompany.Architec | ts 31 Oval Road, London, NW1 7EA | T.+44 0 20 7485 5738 F.+44 0 20 7485 5741 E. friend@friendandcompany.co.uk www.friendandcompany.co.uk | Note. Minor revisions | <b>Date.</b> 24.11.11 | Revision. A |

### This drawing and design is the property of Friendandcompany.Architects

- Outbuilding roof as Existing with addition of 1500 x 550mm Rooflight

## - Existing House unchanged

| Project Nº. 079             | Project. Lambs Conduit Street |                                           | Title: Proposed: 3D Section: Looking East                   | Status. Planning      | Scale. NTS            | DWG Nº. 109 |
|-----------------------------|-------------------------------|-------------------------------------------|-------------------------------------------------------------|-----------------------|-----------------------|-------------|
| Friendandcompany.Architects | 31 Oval Road, London, NW1 7EA | T.+44 0 20 7485 5738 F.+44 0 20 7485 5741 | E. friend@friendandcompany.co.uk www.friendandcompany.co.uk | Note. Minor revisions | <b>Date.</b> 24.11.11 | Revision. A |