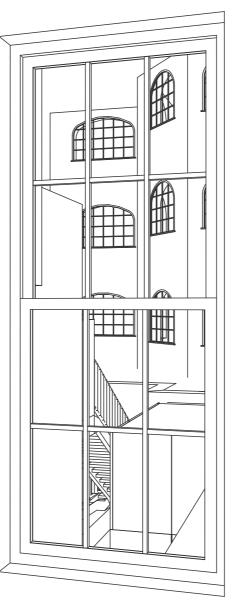

VIEW 01 Existing View: Neighbouring gardens and Applicant's Garden

| Planning        | Scale. | NTS      | DWG Nº.   | 007 |
|-----------------|--------|----------|-----------|-----|
| 1inor revisions | Date.  | 24.11.11 | Revision. | Α   |

oportunity to see into Bedroom.

Existing View: Neighbouring gardens and Applicant's Garden

VIEW 02 -----

Existing View: Neighbouring gardens and Applicant's Garden

Project. Lambs Conduit Street Title: Proposed: Visualisations: Neighbours: Views Project Nº. 079 Friendandcompany. Architects 31 Oval Road, London, NW1 7EA T.+44 0 20 7485 5738 F.+44 0 20 7485 5741 E. friend@friendandcompany.co.uk www.friendandcompany.co.uk Status. Note. Mi