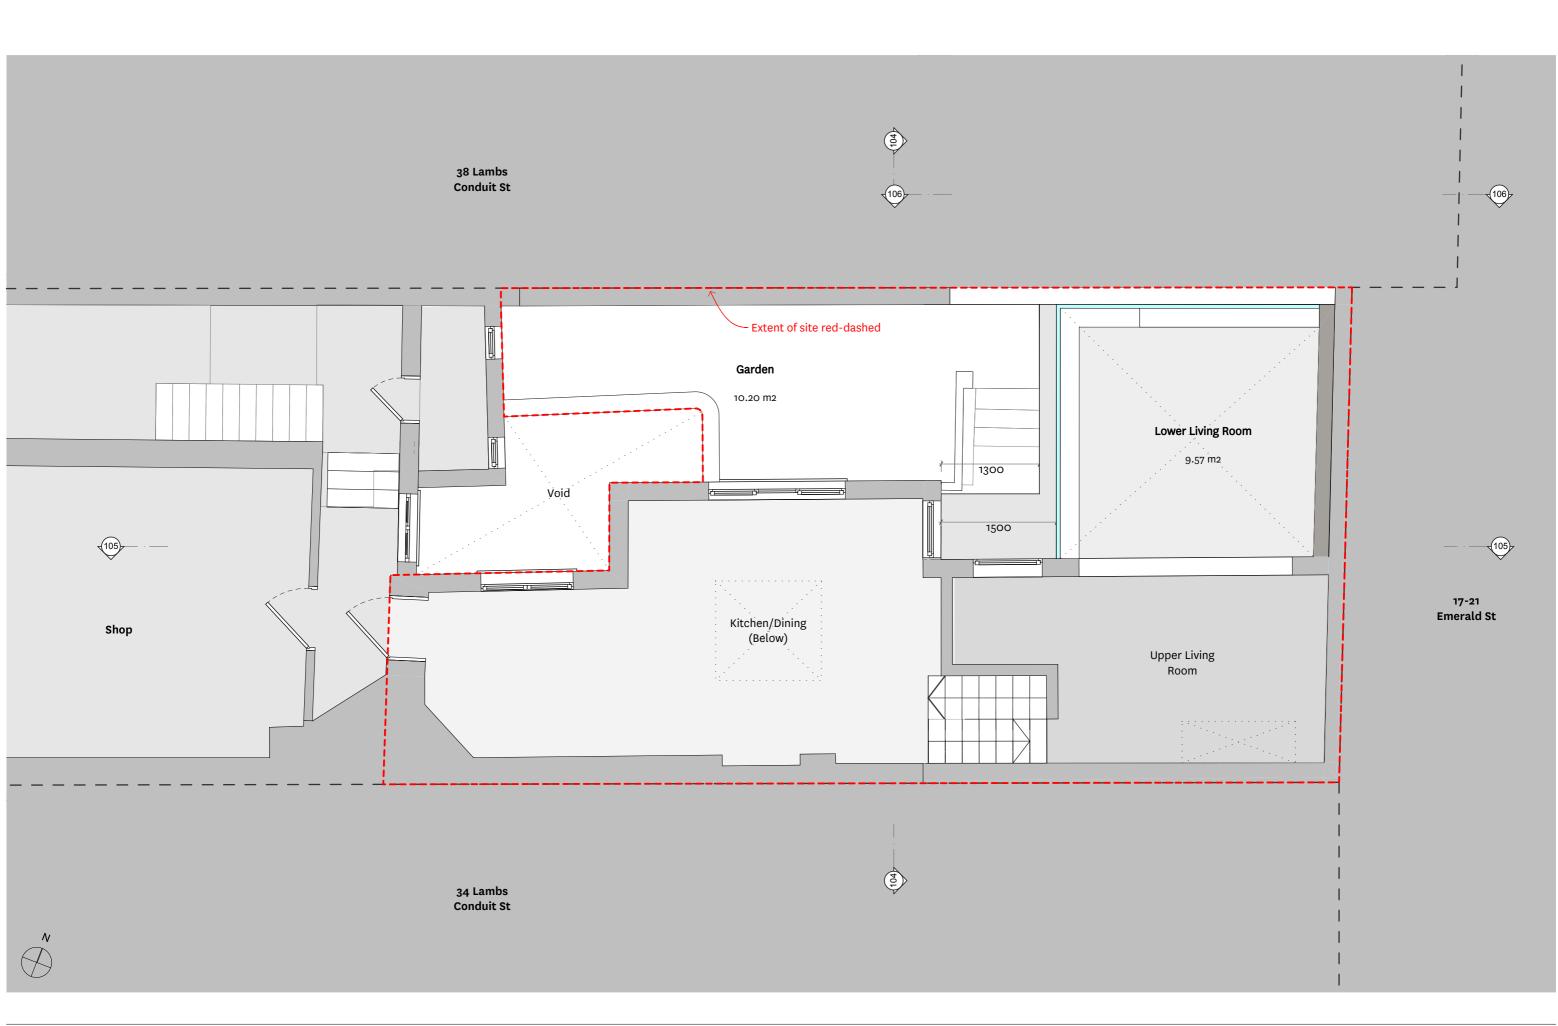

| Planning        | Scale. | 1:50     | DWG Nº.   | 101 |
|-----------------|--------|----------|-----------|-----|
| 1inor revisions | Date.  | 24.11.11 | Revision. | Α   |

Project N°. 079Project. Lambs Conduit StreetTitle: Proposed: Plan: Upper GroundStatus. FFriendandcompany.Architects31 Oval Road, London, NW1 7EAT.+44 0 20 7485 5738 F.+44 0 20 7485 57741E. friend@friendandcompany.co.uk www.friendandcompany.co.ukNote. Mi

Do not scale, work to annotated dimensions only. Read drawings in conjunction with relevant consultants' drawings. Confirm all dimensions before commencement of work. Apparent discrepancies to be raised with Friend & Co. before commencement of works.