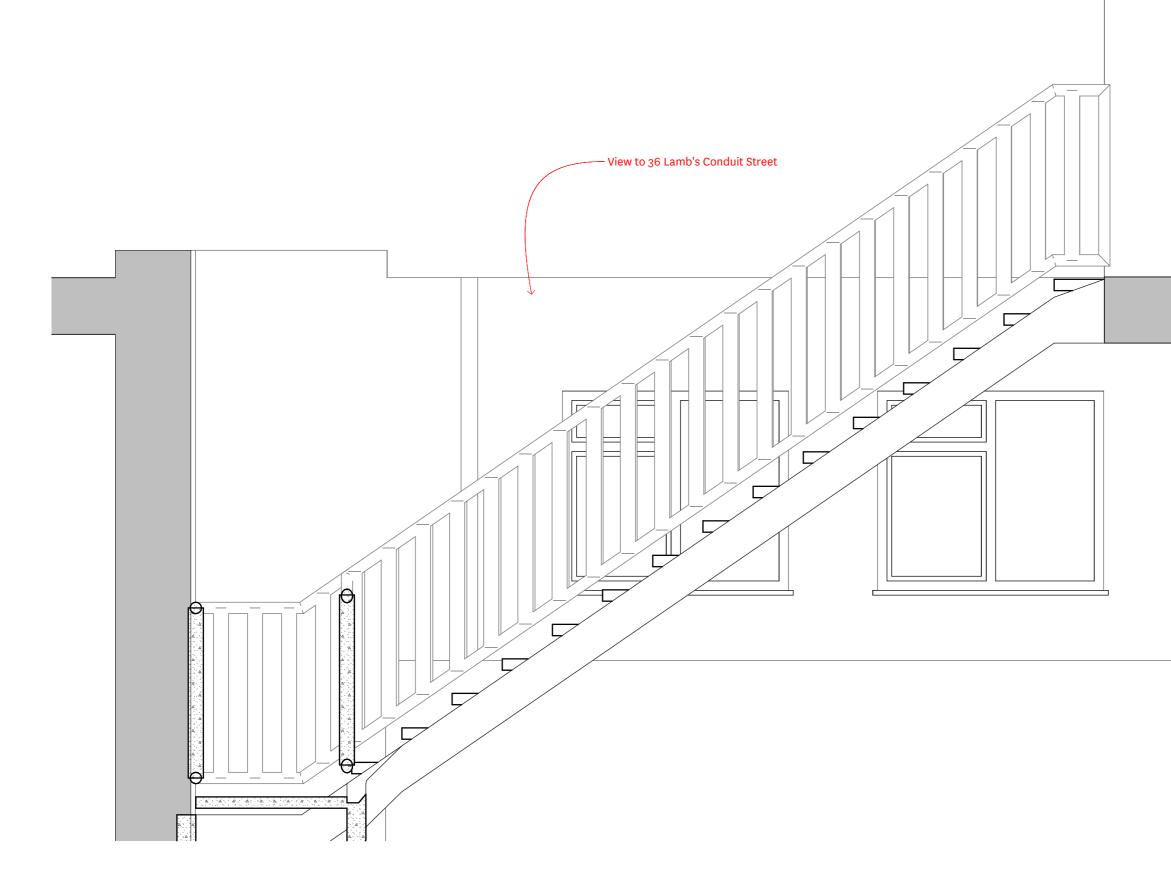

| Project Nº. 079            | Project. Lambs Conduit Street   | Title. Existing: Section: Neighbours: Stair                                                           | Status. Planning      | <b>Scale.</b> 1:20    | <b>DWG Nº.</b> 006 |
|----------------------------|---------------------------------|-------------------------------------------------------------------------------------------------------|-----------------------|-----------------------|--------------------|
| Friendandcompany.Architect | s 31 Oval Road, London, NW1 7EA | T.+44 0 20 7485 5738 F.+44 0 20 7485 5741 E. friend@friendandcompany.co.uk www.friendandcompany.co.uk | Note. Minor revisions | <b>Date.</b> 24.11.11 | Revision. A        |