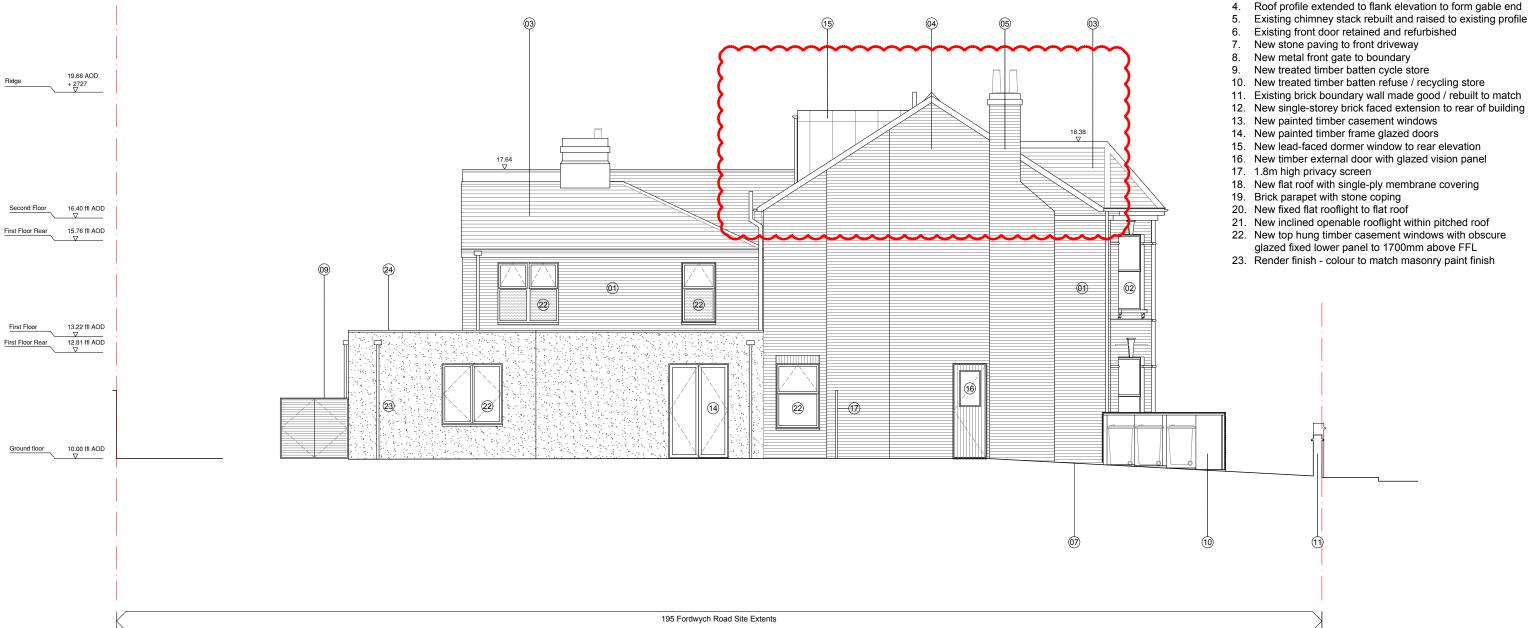

## OT PROPOSED NORTH WEST (SIDE) ELEVATION A<sup>210</sup> SCALE AT 1:100

## LEGEND

- 1. Existing painted brickwork facade made good and redecorated
- Existing windows replaced with new timber sash and 2. casement windows of similar profile
- Existing roof slates and linings made good to match existing 3.
- Roof profile extended to flank elevation to form gable end

- 18. New flat roof with single-ply membrane covering

- 21. New inclined openable rooflight within pitched roof
- 22. New top hung timber casement windows with obscure
- 23. Render finish colour to match masonry paint finish