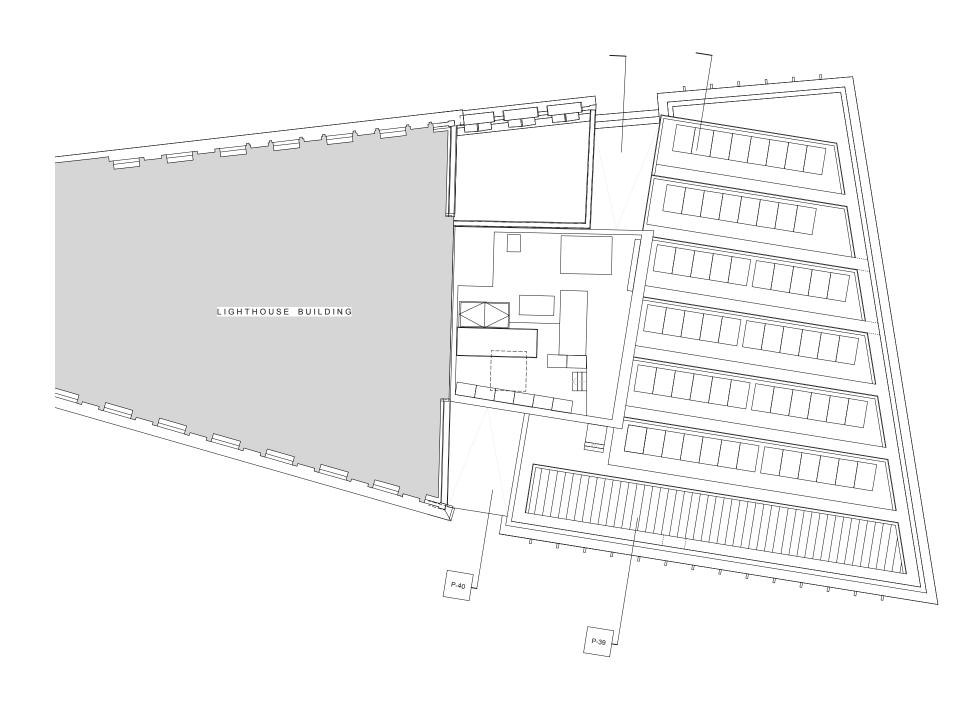

PROPOSED ROOF PLAN

## PROPOSED ROOF PLAN

1:200@A3 1:100@A1

| F          | AG   | BM    | 20/02/17 | MMA Issue.<br>Rooflight to reception removed.  |          |       |  |
|------------|------|-------|----------|------------------------------------------------|----------|-------|--|
| Е          | AV   | BM    | 27/01/17 | Roof plan layout revised to team comments      |          |       |  |
| D          | AG   | BM    | 18/01/17 | Roof plan layout revised to team<br>comments   |          |       |  |
| С          | AG   | AV    | 06/01/17 | Issued for revised Stage 3 and MMA application |          |       |  |
| В          | AG   | AV    | 04/11/16 | Roof layout updated                            |          |       |  |
| А          | AG   | AV    | 22/11/13 | Issued for Planning                            |          |       |  |
| Issue      | Chkd | Drawn | Date     | Description                                    |          |       |  |
| Status     |      |       |          | Job No.                                        | Drwg No. | Issue |  |
| PLANNING   |      |       |          | 1209                                           | P34      | F     |  |
| FLAININING |      |       |          | 1209                                           | F34      | F     |  |