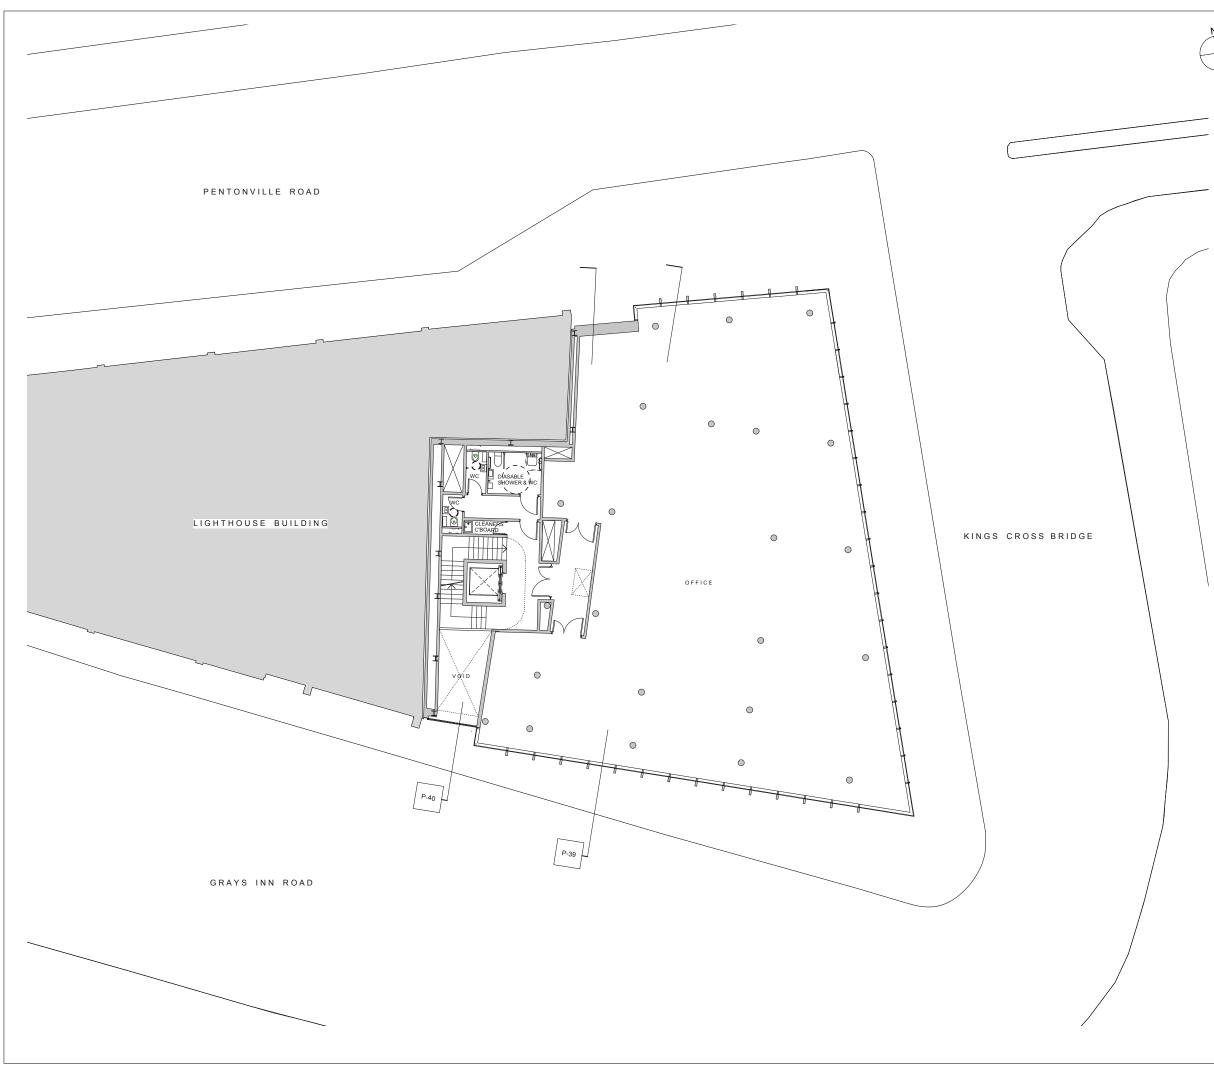

## NOTE:

ALL AREAS ARE INDICATIVE AND CONTINGENT ON DESIGN TEAM COMMENTS AND SUBSEQUENT DEVELOPMENT.

## AREAS:

OFFICE GEA- 525 M<sub>2</sub>.

OFFICE GIA- 485 M<sub>2</sub>.

OFFICE NIA- 413 M<sub>2</sub>.

| Е        | AV   | BM    | 20/02/17 | MMA Issue.<br>Reception Facade Revised                                                               |
|----------|------|-------|----------|------------------------------------------------------------------------------------------------------|
| D        | AV   | BM    | 27/01/17 | WC layout revised.                                                                                   |
| С        | AG   | AV    | 06/01/17 | Issued for revised Stage 3 and MMA application                                                       |
| В        | AG   | AV    | 04/11/16 | Primary circulation stair,riser<br>locations and WC layout revised.<br>Internal Ofice stair removed. |
| А        | AG   | AV    | 22/11/13 | Issued for Planning                                                                                  |
| Issue    | Chkd | Drawn | Date     | Description                                                                                          |
| Status   |      |       |          | Job No. Drwg No. Issue                                                                               |
| PLANNING |      |       |          | 1209 P32 E                                                                                           |

Latitude Architects 15 Weller Street London SE1 1QU T +44 (0) 20 7234 0235

1:200@A3 1:100@A1

Project KINGS CROSS BRIDGE LONDON WC1X

PROPOSED FIRST FLOOR PLAN

Drawing

JD